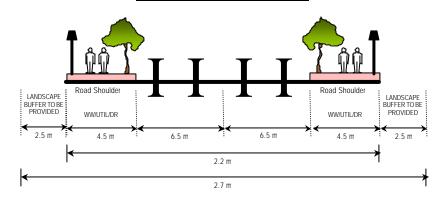

|                         | PLANNING REQUIREMENT : URBAN DESIGN                                                                                                                                                                                                                                                                                                                                                                                                                                                                                                                                                                                                                                                                                                                                                                                                       |                                                                                                                                                                                                                                                                                                                                                                                                                                                                                                                                                                                                                                                                                                                                                                                                                                                                                                                                              |                                                                                                                                                                                                                                                                                                                                                                                                                                                                                                                                                                                                                                                                                                                                                                                                                                                                                                                   |                                                                                                                                                                                                                                                                                                                                                                                 |                                                                                                                                                                                                                                                                                                                                                                                                                                                                                                                                                                                                                                                                                                                                                                                                                                                                                                                                                                                |  |  |  |  |
|-------------------------|-------------------------------------------------------------------------------------------------------------------------------------------------------------------------------------------------------------------------------------------------------------------------------------------------------------------------------------------------------------------------------------------------------------------------------------------------------------------------------------------------------------------------------------------------------------------------------------------------------------------------------------------------------------------------------------------------------------------------------------------------------------------------------------------------------------------------------------------|----------------------------------------------------------------------------------------------------------------------------------------------------------------------------------------------------------------------------------------------------------------------------------------------------------------------------------------------------------------------------------------------------------------------------------------------------------------------------------------------------------------------------------------------------------------------------------------------------------------------------------------------------------------------------------------------------------------------------------------------------------------------------------------------------------------------------------------------------------------------------------------------------------------------------------------------|-------------------------------------------------------------------------------------------------------------------------------------------------------------------------------------------------------------------------------------------------------------------------------------------------------------------------------------------------------------------------------------------------------------------------------------------------------------------------------------------------------------------------------------------------------------------------------------------------------------------------------------------------------------------------------------------------------------------------------------------------------------------------------------------------------------------------------------------------------------------------------------------------------------------|---------------------------------------------------------------------------------------------------------------------------------------------------------------------------------------------------------------------------------------------------------------------------------------------------------------------------------------------------------------------------------|--------------------------------------------------------------------------------------------------------------------------------------------------------------------------------------------------------------------------------------------------------------------------------------------------------------------------------------------------------------------------------------------------------------------------------------------------------------------------------------------------------------------------------------------------------------------------------------------------------------------------------------------------------------------------------------------------------------------------------------------------------------------------------------------------------------------------------------------------------------------------------------------------------------------------------------------------------------------------------|--|--|--|--|
|                         | LAYOUT PLAN                                                                                                                                                                                                                                                                                                                                                                                                                                                                                                                                                                                                                                                                                                                                                                                                                               | BUILDING CHARACTER                                                                                                                                                                                                                                                                                                                                                                                                                                                                                                                                                                                                                                                                                                                                                                                                                                                                                                                           | HEIGHT, MASSING AND BUILDING SPACES                                                                                                                                                                                                                                                                                                                                                                                                                                                                                                                                                                                                                                                                                                                                                                                                                                                                               | COLOUR TEXTURE                                                                                                                                                                                                                                                                                                                                                                  | MISCELLANEOUS                                                                                                                                                                                                                                                                                                                                                                                                                                                                                                                                                                                                                                                                                                                                                                                                                                                                                                                                                                  |  |  |  |  |
| (i) (ii) (iii) (iv) (v) | The layout plan must demonstrate that the following elements are addressed in the design:  Development appropriate to topographical features  Appropriate building orientation with respect to the sun  Appropriate pedestrian and vehicular access systems  Site infrastructure systems are designed in a manner which enhances site development  Illustrate the effective and efficient integration of the pedestrian, cycle and road systems  Development is to be designed to work with site contours to avoid unnecessary cut and associated retaining structures  Illustrate a high level of permeability between site uses within the Planning Block and with adjoining Planning Blocks  Illustrate appropriate site building setbacks from major traffic routes or other noise generating or potentially dangerous infrastructure | (i) Avoid monotonous building designs – provide a range of housing types to meet different lifestyle choices, diversity in the marketplace and opportunity for an interesting street frontage  (ii) Ensure that buildings are designed to respect the topographical features of the site ,eg buildings should step with steeper sites – do not cut substantial benches into steep land  (iii) Building design should respect the amenity of adjoining and adjacent buildings and their residents  (iv) Building design should interpret local image and character with new materials that are energy efficient  (v) Building facades should be designed to accommodate a tropical environment  (vi) Designers should look to the use of innovative building materials that are less maintenance intensive and more environmentally efficient  (vii) While diversity is sought in building design, buildings should be designed with a common | (i) Building design must comply with all provisions relating to plot ratio, plinth, building height and setbacks as contained within these guidelines, and must comply with the UDG of Precinct 11 and 13.  (ii) Spaces on any ground level should not directly overlook dwellings on adjacent land  (iii) Ground floor levels must be responsive to pedestrian footpaths and continuity and flow between buildings  (iv) Building design does not significantly reduce daylight to open space and habitable rooms in adjacent development  (v) Roof pitch and overlay should be designed to meet local environmental requirements  (vi) Roof overhang should be designed to minimise the impact on sight lines from adjacent buildings  (vii) Buildings should be designed to encourage facade articulation and use of design elements that reduce building bulk and provide a pleasant street aspect. Any blank | (i) Building colours should harmonise with the predominant colours of the surrounding area  (ii) Use of earth tones shall be encouraged  (iii) Colours for specific building types will be subject to the approval of the Perbadanan. Pastel colours are to be encouraged  (iv) The use of glass as building material must not be more than 50% of the total area of the façade | (i) Privacy and visual controls – overlooking to be controlled by appropriate orientation of windows and use of splay windows  (ii) Air conditioning equipment including piping – all equipment should be contained in compartments that are designed as an integral component of the building to ensure the equipment is hidden from view  (iii) Drying yards – building design should incorporate appropriate design for drying areas that allows for natural ventilation and light while ensuring they are hidden from public view  (iv) Aerials and satellite dishes – in high rise buildings or multiple tenancy commercial buildings, a central reception system is to be incorporated in to the building design. On all other buildings, aerials and satellite dishes shall be located to avoid adverse impact on the amenity of adjoining buildings  (v) Service ducting shall not be exposed on the external surfaces of buildings  (vi) Carports and garages should: |  |  |  |  |
| (vi) (vii)              | Illustrate that the site will be developed in a logical sequence  The layout plan should illustrate that the form of development effectively contributes to the Planning Block's sense of place and amenity with the context of Putrajaya  Where applicable, the provisions of suraus, within apartment complexes should be a freestanding building.                                                                                                                                                                                                                                                                                                                                                                                                                                                                                      | theme that provides a linkage to the style and nature of the development area  (viii) Building design should ensure good living environments for residents that do not adversely impact on neighbours  (ix) The building design should incorporate landscaping that contributes to a pleasant and safe environment and integrates well with the streetscape and adjoining open space areas                                                                                                                                                                                                                                                                                                                                                                                                                                                                                                                                                   | <ul> <li>(xii) Setbacks at ground level should provide for:         <ul> <li>Connection between footpaths and public spaces</li> <li>Space for convenient and comfortable movement of pedestrians</li> </ul> </li> <li>Standing areas bus stops, taxi ranks and display windows</li> </ul>                                                                                                                                                                                                                                                                                                                                                                                                                                                                                                                                                                                                                        |                                                                                                                                                                                                                                                                                                                                                                                 | <ul> <li>Be designed to integrate with the design of associated buildings</li> <li>Not diminish the attractiveness of the streetscape</li> <li>Not visually dominate views of the house from the street</li> <li>Cover the full length of a car</li> <li>(vii) Dwellings with green frontage must address that frontage with habitable spaces and not service areas only</li> </ul>                                                                                                                                                                                                                                                                                                                                                                                                                                                                                                                                                                                            |  |  |  |  |
| (ix)<br>(x)             | The apartment complex must include 'drop off' points for the convenience of residents.  Maximum plinth foe apartment building is 60% of the site                                                                                                                                                                                                                                                                                                                                                                                                                                                                                                                                                                                                                                                                                          | <ul> <li>(x) For high rise buildings:         <ul> <li>Pedestrian spaces, courts, landscape or recreation areas should be more prominent than vehicle movement and utility spaces</li> <li>Vehicle parking design and location should minimise impact on adjacent dwellings</li> <li>Safe and convenient internal access to parking, residential and service areas</li> </ul> </li> </ul>                                                                                                                                                                                                                                                                                                                                                                                                                                                                                                                                                    |                                                                                                                                                                                                                                                                                                                                                                                                                                                                                                                                                                                                                                                                                                                                                                                                                                                                                                                   |                                                                                                                                                                                                                                                                                                                                                                                 | (viii) Dwelling design must provide sufficient outdoor open space that can act as an extension of the dwelling for relaxation, entertainment, recreation and children's play purposes                                                                                                                                                                                                                                                                                                                                                                                                                                                                                                                                                                                                                                                                                                                                                                                          |  |  |  |  |