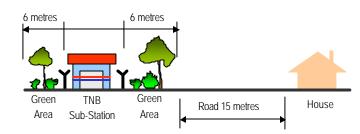

|              | PLANNING REQUIREMENT : LANDSCAPE                                                                    |                                                                                                             |                                                                                              |                                                                                                                          |                                                                                                                                                                                                                                                                                                                                                                                                                                                                                                                                                                                                                                                                                                                                                                                                                                                                                                                                                                                                                                                                                                                                                                                                                                                                                                                                                                                                                                                                                                                                                                                                                                                                                                                                                                                                                                                                                                                                                                                                                                                                                                                                |  |  |
|--------------|-----------------------------------------------------------------------------------------------------|-------------------------------------------------------------------------------------------------------------|----------------------------------------------------------------------------------------------|--------------------------------------------------------------------------------------------------------------------------|--------------------------------------------------------------------------------------------------------------------------------------------------------------------------------------------------------------------------------------------------------------------------------------------------------------------------------------------------------------------------------------------------------------------------------------------------------------------------------------------------------------------------------------------------------------------------------------------------------------------------------------------------------------------------------------------------------------------------------------------------------------------------------------------------------------------------------------------------------------------------------------------------------------------------------------------------------------------------------------------------------------------------------------------------------------------------------------------------------------------------------------------------------------------------------------------------------------------------------------------------------------------------------------------------------------------------------------------------------------------------------------------------------------------------------------------------------------------------------------------------------------------------------------------------------------------------------------------------------------------------------------------------------------------------------------------------------------------------------------------------------------------------------------------------------------------------------------------------------------------------------------------------------------------------------------------------------------------------------------------------------------------------------------------------------------------------------------------------------------------------------|--|--|
| LANDUSE      | DESIGN STYLE                                                                                        | MATERIALS                                                                                                   | GENERAL REQUIREMENT                                                                          | USE/LOCATION                                                                                                             |                                                                                                                                                                                                                                                                                                                                                                                                                                                                                                                                                                                                                                                                                                                                                                                                                                                                                                                                                                                                                                                                                                                                                                                                                                                                                                                                                                                                                                                                                                                                                                                                                                                                                                                                                                                                                                                                                                                                                                                                                                                                                                                                |  |  |
| □ Open space | <ul><li>Drainage</li><li>Swales/Natural drain</li><li>Concealed drains</li></ul>                    | <ul> <li>Culvert</li> <li>Concrete</li> <li>Drain cover on walkway to follow walkway 's material</li> </ul> | <ul><li>Visually attractive</li><li>Naturally blend with surrounding</li></ul>               | <ul><li>Open space</li><li>plaza</li></ul>                                                                               | THE AND STATE OF THE PARTY OF T |  |  |
|              | <ul> <li>Structures and Shelters</li> <li>Contemporary</li> <li>Simple</li> <li>Informal</li> </ul> | <ul><li>Timber</li><li>Concrete</li><li>Metal</li></ul>                                                     | <ul><li>Sustainable design</li><li>Proportion to surrounding scale</li><li>Durable</li></ul> | <ul><li>Open space</li><li>Plaza</li></ul>                                                                               |                                                                                                                                                                                                                                                                                                                                                                                                                                                                                                                                                                                                                                                                                                                                                                                                                                                                                                                                                                                                                                                                                                                                                                                                                                                                                                                                                                                                                                                                                                                                                                                                                                                                                                                                                                                                                                                                                                                                                                                                                                                                                                                                |  |  |
|              | <ul><li>Play feature</li><li>Robust</li><li>Colorful</li><li>Safe</li></ul>                         | <ul><li>Timber</li><li>Rubber matting</li><li>Metal</li></ul>                                               | <ul><li>Conform to SIRIM standard</li><li>Safe</li><li>Attractive</li></ul>                  | <ul><li>Open space</li><li>Plaza</li></ul>                                                                               |                                                                                                                                                                                                                                                                                                                                                                                                                                                                                                                                                                                                                                                                                                                                                                                                                                                                                                                                                                                                                                                                                                                                                                                                                                                                                                                                                                                                                                                                                                                                                                                                                                                                                                                                                                                                                                                                                                                                                                                                                                                                                                                                |  |  |
|              | <ul><li>Sport feature</li><li>Robust</li><li>Colorful</li><li>Safe</li></ul>                        | <ul><li>Timber</li><li>Rubber matting</li><li>Concrete</li></ul>                                            | <ul><li>Durable</li><li>Safe</li></ul>                                                       | <ul> <li>Open space</li> </ul>                                                                                           |                                                                                                                                                                                                                                                                                                                                                                                                                                                                                                                                                                                                                                                                                                                                                                                                                                                                                                                                                                                                                                                                                                                                                                                                                                                                                                                                                                                                                                                                                                                                                                                                                                                                                                                                                                                                                                                                                                                                                                                                                                                                                                                                |  |  |
|              | <ul><li>Signage</li><li>Contemporary</li><li>Formal</li></ul>                                       | – Masonry<br>– Metal                                                                                        | <ul> <li>As per Signage and<br/>Advertisement Design<br/>Guideline, PJC</li> </ul>           | <ul><li>Entrance</li><li>Junction</li><li>Pedestrian</li><li>Sport areas</li></ul>                                       |                                                                                                                                                                                                                                                                                                                                                                                                                                                                                                                                                                                                                                                                                                                                                                                                                                                                                                                                                                                                                                                                                                                                                                                                                                                                                                                                                                                                                                                                                                                                                                                                                                                                                                                                                                                                                                                                                                                                                                                                                                                                                                                                |  |  |
|              | <ul><li>Water feature</li><li>Naturalistic</li><li>Contemporary</li></ul>                           | <ul> <li>Rock, Natural</li> <li>Tile finish</li> <li>Metal sculpture</li> <li>Concrete sculpture</li> </ul> | <ul><li>Safe</li><li>Attractive</li></ul>                                                    | <ul><li>Entrance</li><li>Open space</li><li>Plaza</li></ul>                                                              |                                                                                                                                                                                                                                                                                                                                                                                                                                                                                                                                                                                                                                                                                                                                                                                                                                                                                                                                                                                                                                                                                                                                                                                                                                                                                                                                                                                                                                                                                                                                                                                                                                                                                                                                                                                                                                                                                                                                                                                                                                                                                                                                |  |  |
|              | <ul> <li>Irrigation Strategy</li> </ul>                                                             | Pipe reticulation from PHB and/o                                                                            | r trucking                                                                                   |                                                                                                                          |                                                                                                                                                                                                                                                                                                                                                                                                                                                                                                                                                                                                                                                                                                                                                                                                                                                                                                                                                                                                                                                                                                                                                                                                                                                                                                                                                                                                                                                                                                                                                                                                                                                                                                                                                                                                                                                                                                                                                                                                                                                                                                                                |  |  |
| □ Buffer     | ■ Planting □ Natural □ Informal                                                                     | <ul><li>Palm</li><li>Shrub</li><li>Forest species</li><li>Medium trees</li></ul>                            | <ul><li>Able to Screen</li><li>Safe</li><li>Attractive</li></ul>                             | <ul> <li>Along Roadside</li> <li>Public utilities boundary</li> <li>Between TNB-Turbine area and Housing area</li> </ul> |                                                                                                                                                                                                                                                                                                                                                                                                                                                                                                                                                                                                                                                                                                                                                                                                                                                                                                                                                                                                                                                                                                                                                                                                                                                                                                                                                                                                                                                                                                                                                                                                                                                                                                                                                                                                                                                                                                                                                                                                                                                                                                                                |  |  |