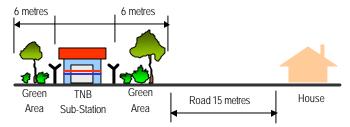

|              | PLANNING REQUIREMENT : LANDSCAPE                                                                    |                                                                                                             |                                                                                              |                                                                                                                          |                                                                                                                                                                                                                                                                                                                                                                                                                                                                                                                                                                                                                                                                                                                                                                                                                                                                                                                                                                                                                                                                                                                                                                                                                                                                                                                                                                                                                                                                                                                                                                                                                                                                                                                                                                                                                                                                                                                                                                                                                                                                                                                                |  |  |
|--------------|-----------------------------------------------------------------------------------------------------|-------------------------------------------------------------------------------------------------------------|----------------------------------------------------------------------------------------------|--------------------------------------------------------------------------------------------------------------------------|--------------------------------------------------------------------------------------------------------------------------------------------------------------------------------------------------------------------------------------------------------------------------------------------------------------------------------------------------------------------------------------------------------------------------------------------------------------------------------------------------------------------------------------------------------------------------------------------------------------------------------------------------------------------------------------------------------------------------------------------------------------------------------------------------------------------------------------------------------------------------------------------------------------------------------------------------------------------------------------------------------------------------------------------------------------------------------------------------------------------------------------------------------------------------------------------------------------------------------------------------------------------------------------------------------------------------------------------------------------------------------------------------------------------------------------------------------------------------------------------------------------------------------------------------------------------------------------------------------------------------------------------------------------------------------------------------------------------------------------------------------------------------------------------------------------------------------------------------------------------------------------------------------------------------------------------------------------------------------------------------------------------------------------------------------------------------------------------------------------------------------|--|--|
| LANDUSE      | DESIGN STYLE                                                                                        | MATERIALS                                                                                                   | GENERAL REQUIREMENT                                                                          | USE/LOCATION                                                                                                             |                                                                                                                                                                                                                                                                                                                                                                                                                                                                                                                                                                                                                                                                                                                                                                                                                                                                                                                                                                                                                                                                                                                                                                                                                                                                                                                                                                                                                                                                                                                                                                                                                                                                                                                                                                                                                                                                                                                                                                                                                                                                                                                                |  |  |
| □ Open space | <ul><li>Drainage</li><li>Swales/Natural drain</li><li>Concealed drains</li></ul>                    | <ul> <li>Culvert</li> <li>Concrete</li> <li>Drain cover on walkway to follow walkway 's material</li> </ul> | <ul><li>Visually attractive</li><li>Naturally blend with surrounding</li></ul>               | <ul><li>Open space</li><li>plaza</li></ul>                                                                               | THE AND STATE OF THE PARTY OF T |  |  |
|              | <ul> <li>Structures and Shelters</li> <li>Contemporary</li> <li>Simple</li> <li>Informal</li> </ul> | <ul><li>Timber</li><li>Concrete</li><li>Metal</li></ul>                                                     | <ul><li>Sustainable design</li><li>Proportion to surrounding scale</li><li>Durable</li></ul> | <ul><li>Open space</li><li>Plaza</li></ul>                                                                               |                                                                                                                                                                                                                                                                                                                                                                                                                                                                                                                                                                                                                                                                                                                                                                                                                                                                                                                                                                                                                                                                                                                                                                                                                                                                                                                                                                                                                                                                                                                                                                                                                                                                                                                                                                                                                                                                                                                                                                                                                                                                                                                                |  |  |
|              | <ul><li>Play feature</li><li>Robust</li><li>Colorful</li><li>Safe</li></ul>                         | <ul><li>Timber</li><li>Rubber matting</li><li>Metal</li></ul>                                               | <ul><li>Conform to SIRIM standard</li><li>Safe</li><li>Attractive</li></ul>                  | <ul><li>Open space</li><li>Plaza</li></ul>                                                                               |                                                                                                                                                                                                                                                                                                                                                                                                                                                                                                                                                                                                                                                                                                                                                                                                                                                                                                                                                                                                                                                                                                                                                                                                                                                                                                                                                                                                                                                                                                                                                                                                                                                                                                                                                                                                                                                                                                                                                                                                                                                                                                                                |  |  |
|              | <ul><li>Sport feature</li><li>Robust</li><li>Colorful</li><li>Safe</li></ul>                        | <ul><li>Timber</li><li>Rubber matting</li><li>Concrete</li></ul>                                            | <ul><li>Durable</li><li>Safe</li></ul>                                                       | <ul> <li>Open space</li> </ul>                                                                                           |                                                                                                                                                                                                                                                                                                                                                                                                                                                                                                                                                                                                                                                                                                                                                                                                                                                                                                                                                                                                                                                                                                                                                                                                                                                                                                                                                                                                                                                                                                                                                                                                                                                                                                                                                                                                                                                                                                                                                                                                                                                                                                                                |  |  |
|              | <ul><li>Signage</li><li>Contemporary</li><li>Formal</li></ul>                                       | – Masonry<br>– Metal                                                                                        | <ul> <li>As per Signage and<br/>Advertisement Design<br/>Guideline, PJC</li> </ul>           | <ul><li>Entrance</li><li>Junction</li><li>Pedestrian</li><li>Sport areas</li></ul>                                       |                                                                                                                                                                                                                                                                                                                                                                                                                                                                                                                                                                                                                                                                                                                                                                                                                                                                                                                                                                                                                                                                                                                                                                                                                                                                                                                                                                                                                                                                                                                                                                                                                                                                                                                                                                                                                                                                                                                                                                                                                                                                                                                                |  |  |
|              | <ul><li>Water feature</li><li>Naturalistic</li><li>Contemporary</li></ul>                           | <ul> <li>Rock, Natural</li> <li>Tile finish</li> <li>Metal sculpture</li> <li>Concrete sculpture</li> </ul> | <ul><li>Safe</li><li>Attractive</li></ul>                                                    | <ul><li>Entrance</li><li>Open space</li><li>Plaza</li></ul>                                                              |                                                                                                                                                                                                                                                                                                                                                                                                                                                                                                                                                                                                                                                                                                                                                                                                                                                                                                                                                                                                                                                                                                                                                                                                                                                                                                                                                                                                                                                                                                                                                                                                                                                                                                                                                                                                                                                                                                                                                                                                                                                                                                                                |  |  |
|              | <ul> <li>Irrigation Strategy</li> </ul>                                                             | Pipe reticulation from PHB and/o                                                                            | r trucking                                                                                   |                                                                                                                          |                                                                                                                                                                                                                                                                                                                                                                                                                                                                                                                                                                                                                                                                                                                                                                                                                                                                                                                                                                                                                                                                                                                                                                                                                                                                                                                                                                                                                                                                                                                                                                                                                                                                                                                                                                                                                                                                                                                                                                                                                                                                                                                                |  |  |
| □ Buffer     | ■ Planting □ Natural □ Informal                                                                     | <ul><li>Palm</li><li>Shrub</li><li>Forest species</li><li>Medium trees</li></ul>                            | <ul><li>Able to Screen</li><li>Safe</li><li>Attractive</li></ul>                             | <ul> <li>Along Roadside</li> <li>Public utilities boundary</li> <li>Between TNB-Turbine area and Housing area</li> </ul> |                                                                                                                                                                                                                                                                                                                                                                                                                                                                                                                                                                                                                                                                                                                                                                                                                                                                                                                                                                                                                                                                                                                                                                                                                                                                                                                                                                                                                                                                                                                                                                                                                                                                                                                                                                                                                                                                                                                                                                                                                                                                                                                                |  |  |