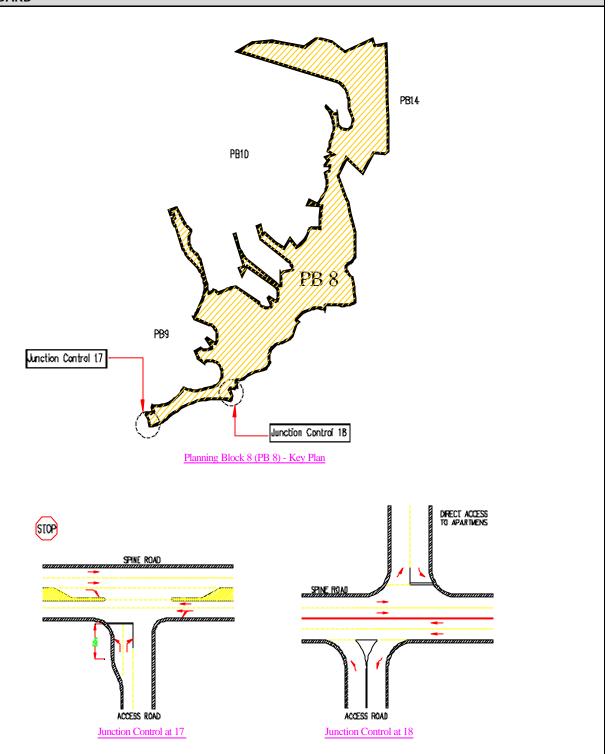

|                                                                               | PLANNING REQUIREMENT : LANDSCAPE                                                                                            |                                                                                                         |                                                                                                                                                                 |                                                                             |  |  |  |  |
|-------------------------------------------------------------------------------|-----------------------------------------------------------------------------------------------------------------------------|---------------------------------------------------------------------------------------------------------|-----------------------------------------------------------------------------------------------------------------------------------------------------------------|-----------------------------------------------------------------------------|--|--|--|--|
| LANDUSE                                                                       | DESIGN STYLE                                                                                                                | MATERIALS                                                                                               | GENERAL REQUIREMENT                                                                                                                                             | USE/LOCATION                                                                |  |  |  |  |
| <ul> <li>Office, Market,<br/>and Putrajaya</li> <li>Service Centre</li> </ul> | <ul><li>Structures and Shelter</li><li>Informal</li><li>Vernacular</li></ul>                                                | <ul><li>Hardwood</li><li>Concrete</li><li>Masonry</li><li>Metal</li></ul>                               | <ul> <li>To blend harmoniously with surrounding structure</li> <li>Durable</li> <li>Functional</li> </ul>                                                       | <ul><li>Plaza</li><li>Open space</li></ul>                                  |  |  |  |  |
|                                                                               | ■ Fences, Gate and Berries □ Contemporary □ Formal □ Informal                                                               | <ul><li>Engraved stone</li><li>Metal</li></ul>                                                          | <ul> <li>To suit architectural design</li> <li>To blend naturally with surrounding environment</li> <li>To follow Fencing Design Guideline Putrajaya</li> </ul> | <ul><li>Entrance</li><li>Boundary</li><li>demarcation</li></ul>             |  |  |  |  |
|                                                                               | <ul><li>Water features</li><li>Contemporary</li><li>Formal</li><li>Hi-tech</li></ul>                                        | <ul><li>Stone</li><li>Concrete</li><li>Metal</li></ul>                                                  | <ul><li>Safe</li><li>Attractive</li><li>Clean</li></ul>                                                                                                         | <ul><li>Entrance</li><li>Plaza</li><li>Open space</li></ul>                 |  |  |  |  |
| <ul><li>Residential<br/>(Condominium,<br/>Government<br/>apartment)</li></ul> | ■ Paving / Step, Wall □ Formal                                                                                              | <ul> <li>Paving / Step</li> <li>Clay brick</li> <li>Concrete</li> <li>Interlocking block etc</li> </ul> | <ul><li>Anti slippery surface</li><li>Max-gradient of 8%</li><li>Durable</li></ul>                                                                              | <ul><li>Open space</li><li>Walkway</li></ul>                                |  |  |  |  |
|                                                                               |                                                                                                                             | <ul><li>□ Wall</li><li>− Keystone</li><li>− Facing Brick</li><li>− Concrete etc.</li></ul>              | Harmonize with     surrounding environment                                                                                                                      | <ul><li>Slope areas</li></ul>                                               |  |  |  |  |
|                                                                               | <ul> <li>Site Furniture</li> <li>Contemporary</li> <li>Elegant formal</li> <li>Specific design for neighbourhood</li> </ul> | <ul><li>Hardwood</li><li>Metal</li><li>Concrete</li></ul>                                               | <ul><li>Vandalism proof</li><li>Durable</li><li>Functional</li><li>Safe</li></ul>                                                                               | <ul><li>Open space</li><li>Resting areas</li></ul>                          |  |  |  |  |
|                                                                               | <ul> <li>Lighting</li> <li>Contemporary</li> <li>Elegant formal</li> <li>Specific design for neighbourhood</li> </ul>       | <ul><li>Concrete</li><li>Metal</li><li>Masonry</li></ul>                                                | <ul> <li>Max. height 4m at open areas</li> <li>Max. height 10m at roadside</li> </ul>                                                                           | <ul><li>Open space</li><li>Entrance with bollard</li><li>Roadside</li></ul> |  |  |  |  |