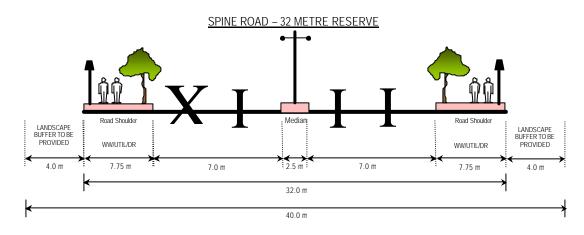

ired |  |  |  |  |
| Grade Separation | Generally not required                                                                | Generally not required |  |  |  |  |

### (iv) Visibility Standards for Priority Junction

 Because minor road are uncontrolled. It is essential that adequate standards of visibility are archieved in the layout and that sight distances take account of the speed of traffic on the major road. The standards for providing clear visibility for minor road traffic are set out in the figure given

### (v) Transport Design Guide for Putrajaya

• Details on other design criteria to be referred to the Transport Design Guide for Putrajaya (1998)



### PLANNING REQUIREMENTS: TRAFFIC AND TRANSPORTATION

### ROAD NETWORK AND DESIGN STANDARD

### **Typical Road Cross Section**



### LOCAL ROAD – 22 METRE RESERVE



#### ACESS ROAD - 16 METRE RESERVE



CUL-DE-SAC - 15 METRE RESERVE



- WW/UTIL/DR: Common pedestrians walkway utility and drainage reserve
- Minimum cover to all utilities should be 15 metre
- Cul-De-Sac are permitted for bungalows only serving typically no more than 25 units
- Minimum cover to all utilities should be 15 metre

### (vii) Access to School

- To ensure adequate number of bus bays for drop-off and waiting school buses.
- To ensure continuity of walkway and cycle paths for PB5 and beyond to enable a high number of walk and bicycle

### Traffic Calming

- Use Chicanes and dividers along local distributor
- The road narrowing at junction leading form local distributor roads into access roads.







#### (iv) **Petrol Station Access**

•