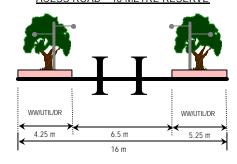

|                                                                               | PLANNING REQUIREMENT : LANDSCAPE                                                                                            |                                                                                                         |                                                                                                                                                                 |                                                                             |  |  |  |  |
|-------------------------------------------------------------------------------|-----------------------------------------------------------------------------------------------------------------------------|---------------------------------------------------------------------------------------------------------|-----------------------------------------------------------------------------------------------------------------------------------------------------------------|-----------------------------------------------------------------------------|--|--|--|--|
| LANDUSE                                                                       | DESIGN STYLE                                                                                                                | MATERIALS                                                                                               | GENERAL REQUIREMENT                                                                                                                                             | USE/LOCATION                                                                |  |  |  |  |
| <ul> <li>Office, Market,<br/>and Putrajaya</li> <li>Service Centre</li> </ul> | <ul><li>Structures and Shelter</li><li>Informal</li><li>Vernacular</li></ul>                                                | <ul><li>Hardwood</li><li>Concrete</li><li>Masonry</li><li>Metal</li></ul>                               | <ul> <li>To blend harmoniously with surrounding structure</li> <li>Durable</li> <li>Functional</li> </ul>                                                       | <ul><li>Plaza</li><li>Open space</li></ul>                                  |  |  |  |  |
|                                                                               | ■ Fences, Gate and Berries □ Contemporary □ Formal □ Informal                                                               | <ul><li>Engraved stone</li><li>Metal</li></ul>                                                          | <ul> <li>To suit architectural design</li> <li>To blend naturally with surrounding environment</li> <li>To follow Fencing Design Guideline Putrajaya</li> </ul> | <ul><li>Entrance</li><li>Boundary</li><li>demarcation</li></ul>             |  |  |  |  |
|                                                                               | <ul><li>Water features</li><li>Contemporary</li><li>Formal</li><li>Hi-tech</li></ul>                                        | <ul><li>Stone</li><li>Concrete</li><li>Metal</li></ul>                                                  | <ul><li>Safe</li><li>Attractive</li><li>Clean</li></ul>                                                                                                         | <ul><li>Entrance</li><li>Plaza</li><li>Open space</li></ul>                 |  |  |  |  |
| <ul><li>Residential<br/>(Condominium,<br/>Government<br/>apartment)</li></ul> | ■ Paving / Step, Wall □ Formal                                                                                              | <ul> <li>Paving / Step</li> <li>Clay brick</li> <li>Concrete</li> <li>Interlocking block etc</li> </ul> | <ul><li>Anti slippery surface</li><li>Max-gradient of 8%</li><li>Durable</li></ul>                                                                              | <ul><li>Open space</li><li>Walkway</li></ul>                                |  |  |  |  |
|                                                                               |                                                                                                                             | <ul><li>□ Wall</li><li>− Keystone</li><li>− Facing Brick</li><li>− Concrete etc.</li></ul>              | Harmonize with     surrounding environment                                                                                                                      | <ul><li>Slope areas</li></ul>                                               |  |  |  |  |
|                                                                               | <ul> <li>Site Furniture</li> <li>Contemporary</li> <li>Elegant formal</li> <li>Specific design for neighbourhood</li> </ul> | <ul><li>Hardwood</li><li>Metal</li><li>Concrete</li></ul>                                               | <ul><li>Vandalism proof</li><li>Durable</li><li>Functional</li><li>Safe</li></ul>                                                                               | <ul><li>Open space</li><li>Resting areas</li></ul>                          |  |  |  |  |
|                                                                               | <ul> <li>Lighting</li> <li>Contemporary</li> <li>Elegant formal</li> <li>Specific design for neighbourhood</li> </ul>       | <ul><li>Concrete</li><li>Metal</li><li>Masonry</li></ul>                                                | <ul> <li>Max. height 4m at open areas</li> <li>Max. height 10m at roadside</li> </ul>                                                                           | <ul><li>Open space</li><li>Entrance with bollard</li><li>Roadside</li></ul> |  |  |  |  |

|                                                                                 | PLANNING REQUIREMENT : LANDSCAPE                                                                                             |                                                                                                             |                                                                                                                      |                                                                          |                                                                                                                                                                                                                                                                                                                                                                                                                                                                                                                                                                                                                                                                                                                                                                                                                                                                                                                                                                                                                                                                                                                                                                                                                                                                                                                                                                                                                                                                                                                                                                                                                                                                                                                                                                                                                                                                                                                                                                                                                                                                                                                                |  |  |
|---------------------------------------------------------------------------------|------------------------------------------------------------------------------------------------------------------------------|-------------------------------------------------------------------------------------------------------------|----------------------------------------------------------------------------------------------------------------------|--------------------------------------------------------------------------|--------------------------------------------------------------------------------------------------------------------------------------------------------------------------------------------------------------------------------------------------------------------------------------------------------------------------------------------------------------------------------------------------------------------------------------------------------------------------------------------------------------------------------------------------------------------------------------------------------------------------------------------------------------------------------------------------------------------------------------------------------------------------------------------------------------------------------------------------------------------------------------------------------------------------------------------------------------------------------------------------------------------------------------------------------------------------------------------------------------------------------------------------------------------------------------------------------------------------------------------------------------------------------------------------------------------------------------------------------------------------------------------------------------------------------------------------------------------------------------------------------------------------------------------------------------------------------------------------------------------------------------------------------------------------------------------------------------------------------------------------------------------------------------------------------------------------------------------------------------------------------------------------------------------------------------------------------------------------------------------------------------------------------------------------------------------------------------------------------------------------------|--|--|
| LANDUSE                                                                         | DESIGN STYLE                                                                                                                 | MATERIALS                                                                                                   | GENERAL REQUIREMENT                                                                                                  | USE/LOCATION                                                             |                                                                                                                                                                                                                                                                                                                                                                                                                                                                                                                                                                                                                                                                                                                                                                                                                                                                                                                                                                                                                                                                                                                                                                                                                                                                                                                                                                                                                                                                                                                                                                                                                                                                                                                                                                                                                                                                                                                                                                                                                                                                                                                                |  |  |
| <ul> <li>Residential<br/>(Condominium,<br/>Government<br/>apartment)</li> </ul> | ■ Drainage □ Swales/Natural drain □ Concealed drains                                                                         | <ul> <li>Culvert</li> <li>Concrete</li> <li>Drain cover on walkway to follow walkway 's material</li> </ul> | <ul> <li>To Harmonize with surrounding environment</li> </ul>                                                        | <ul> <li>Where necessary</li> </ul>                                      | Top a visit of todays, and the second |  |  |
|                                                                                 | <ul><li>Structures and Shelter</li><li>Informal</li><li>Vernacular</li></ul>                                                 | <ul><li>Hardwood</li><li>Concrete</li><li>Monsonary</li><li>Metal</li></ul>                                 | <ul> <li>To blend harmoniously with surrounding structure</li> <li>Durable</li> <li>Safe</li> </ul>                  | - Open space                                                             |                                                                                                                                                                                                                                                                                                                                                                                                                                                                                                                                                                                                                                                                                                                                                                                                                                                                                                                                                                                                                                                                                                                                                                                                                                                                                                                                                                                                                                                                                                                                                                                                                                                                                                                                                                                                                                                                                                                                                                                                                                                                                                                                |  |  |
|                                                                                 | ■ Signage □ Contemporary □ Formal □ Informal                                                                                 | <ul><li>Metal</li><li>Hardwood</li><li>Masonry</li></ul>                                                    | <ul> <li>To follow Signage and<br/>Advertisement Design<br/>Guideline, PJC</li> </ul>                                | <ul><li>Entrance</li><li>Open space</li><li>Pedestrian walkway</li></ul> |                                                                                                                                                                                                                                                                                                                                                                                                                                                                                                                                                                                                                                                                                                                                                                                                                                                                                                                                                                                                                                                                                                                                                                                                                                                                                                                                                                                                                                                                                                                                                                                                                                                                                                                                                                                                                                                                                                                                                                                                                                                                                                                                |  |  |
|                                                                                 | ■ Play feature □ Integrated □ Bright colour                                                                                  | <ul><li>Metal</li><li>Rubber matting</li><li>Plastic</li></ul>                                              | <ul> <li>Conform to SIRIM standard</li> <li>Safe</li> <li>Attractive</li> <li>Durable</li> </ul>                     | - Open space                                                             |                                                                                                                                                                                                                                                                                                                                                                                                                                                                                                                                                                                                                                                                                                                                                                                                                                                                                                                                                                                                                                                                                                                                                                                                                                                                                                                                                                                                                                                                                                                                                                                                                                                                                                                                                                                                                                                                                                                                                                                                                                                                                                                                |  |  |
| □ Open space                                                                    | <ul> <li>Paving, walls and steps</li> <li>Informal and contemporary</li> <li>Informal and natural</li> <li>Robust</li> </ul> | <ul> <li>Paving / Step</li> <li>Clay brick</li> <li>Concrete</li> <li>Grasscreate etc</li> </ul>            | <ul> <li>Anti slippery surface</li> <li>Max. gradient 8%</li> <li>Durable</li> <li>Accessible for disable</li> </ul> | <ul><li>Open space</li><li>Plaza</li><li>Roadside</li></ul>              |                                                                                                                                                                                                                                                                                                                                                                                                                                                                                                                                                                                                                                                                                                                                                                                                                                                                                                                                                                                                                                                                                                                                                                                                                                                                                                                                                                                                                                                                                                                                                                                                                                                                                                                                                                                                                                                                                                                                                                                                                                                                                                                                |  |  |
|                                                                                 |                                                                                                                              | □ <b>Wall</b> - Key stone  - Facing brick  - Concrete  - Granite stone etc.                                 | <ul><li>Visually attractive</li><li>Harmonize with surrounding environment</li></ul>                                 | <ul><li>Slope areas</li></ul>                                            |                                                                                                                                                                                                                                                                                                                                                                                                                                                                                                                                                                                                                                                                                                                                                                                                                                                                                                                                                                                                                                                                                                                                                                                                                                                                                                                                                                                                                                                                                                                                                                                                                                                                                                                                                                                                                                                                                                                                                                                                                                                                                                                                |  |  |
|                                                                                 | ■ Site Furniture □ Robust □ Contemporary □ Decorative                                                                        | <ul><li>Hardwood timber</li><li>Concrete</li><li>Metal</li></ul>                                            | <ul><li>Vandalism proof</li><li>Durable</li><li>Safe</li></ul>                                                       | <ul><li>Open space</li><li>Plaza</li><li>Roadside</li></ul>              |                                                                                                                                                                                                                                                                                                                                                                                                                                                                                                                                                                                                                                                                                                                                                                                                                                                                                                                                                                                                                                                                                                                                                                                                                                                                                                                                                                                                                                                                                                                                                                                                                                                                                                                                                                                                                                                                                                                                                                                                                                                                                                                                |  |  |

|              | PLANNING REQUIREMENT : LANDSCAPE                                                                    |                                                                                                             |                                                                                              |                                                                                                                          |                                                                                                                                                                                                                                                                                                                                                                                                                                                                                                                                                                                                                                                                                                                                                                                                                                                                                                                                                                                                                                                                                                                                                                                                                                                                                                                                                                                                                                                                                                                                                                                                                                                                                                                                                                                                                                                                                                                                                                                                                                                                                                                                |  |  |
|--------------|-----------------------------------------------------------------------------------------------------|-------------------------------------------------------------------------------------------------------------|----------------------------------------------------------------------------------------------|--------------------------------------------------------------------------------------------------------------------------|--------------------------------------------------------------------------------------------------------------------------------------------------------------------------------------------------------------------------------------------------------------------------------------------------------------------------------------------------------------------------------------------------------------------------------------------------------------------------------------------------------------------------------------------------------------------------------------------------------------------------------------------------------------------------------------------------------------------------------------------------------------------------------------------------------------------------------------------------------------------------------------------------------------------------------------------------------------------------------------------------------------------------------------------------------------------------------------------------------------------------------------------------------------------------------------------------------------------------------------------------------------------------------------------------------------------------------------------------------------------------------------------------------------------------------------------------------------------------------------------------------------------------------------------------------------------------------------------------------------------------------------------------------------------------------------------------------------------------------------------------------------------------------------------------------------------------------------------------------------------------------------------------------------------------------------------------------------------------------------------------------------------------------------------------------------------------------------------------------------------------------|--|--|
| LANDUSE      | DESIGN STYLE                                                                                        | MATERIALS                                                                                                   | GENERAL REQUIREMENT                                                                          | USE/LOCATION                                                                                                             |                                                                                                                                                                                                                                                                                                                                                                                                                                                                                                                                                                                                                                                                                                                                                                                                                                                                                                                                                                                                                                                                                                                                                                                                                                                                                                                                                                                                                                                                                                                                                                                                                                                                                                                                                                                                                                                                                                                                                                                                                                                                                                                                |  |  |
| □ Open space | <ul><li>Drainage</li><li>Swales/Natural drain</li><li>Concealed drains</li></ul>                    | <ul> <li>Culvert</li> <li>Concrete</li> <li>Drain cover on walkway to follow walkway 's material</li> </ul> | <ul><li>Visually attractive</li><li>Naturally blend with surrounding</li></ul>               | <ul><li>Open space</li><li>plaza</li></ul>                                                                               | THE AND STATE OF THE PARTY OF T |  |  |
|              | <ul> <li>Structures and Shelters</li> <li>Contemporary</li> <li>Simple</li> <li>Informal</li> </ul> | <ul><li>Timber</li><li>Concrete</li><li>Metal</li></ul>                                                     | <ul><li>Sustainable design</li><li>Proportion to surrounding scale</li><li>Durable</li></ul> | <ul><li>Open space</li><li>Plaza</li></ul>                                                                               |                                                                                                                                                                                                                                                                                                                                                                                                                                                                                                                                                                                                                                                                                                                                                                                                                                                                                                                                                                                                                                                                                                                                                                                                                                                                                                                                                                                                                                                                                                                                                                                                                                                                                                                                                                                                                                                                                                                                                                                                                                                                                                                                |  |  |
|              | <ul><li>Play feature</li><li>Robust</li><li>Colorful</li><li>Safe</li></ul>                         | <ul><li>Timber</li><li>Rubber matting</li><li>Metal</li></ul>                                               | <ul><li>Conform to SIRIM standard</li><li>Safe</li><li>Attractive</li></ul>                  | <ul><li>Open space</li><li>Plaza</li></ul>                                                                               |                                                                                                                                                                                                                                                                                                                                                                                                                                                                                                                                                                                                                                                                                                                                                                                                                                                                                                                                                                                                                                                                                                                                                                                                                                                                                                                                                                                                                                                                                                                                                                                                                                                                                                                                                                                                                                                                                                                                                                                                                                                                                                                                |  |  |
|              | <ul><li>Sport feature</li><li>Robust</li><li>Colorful</li><li>Safe</li></ul>                        | <ul><li>Timber</li><li>Rubber matting</li><li>Concrete</li></ul>                                            | <ul><li>Durable</li><li>Safe</li></ul>                                                       | <ul> <li>Open space</li> </ul>                                                                                           |                                                                                                                                                                                                                                                                                                                                                                                                                                                                                                                                                                                                                                                                                                                                                                                                                                                                                                                                                                                                                                                                                                                                                                                                                                                                                                                                                                                                                                                                                                                                                                                                                                                                                                                                                                                                                                                                                                                                                                                                                                                                                                                                |  |  |
|              | <ul><li>Signage</li><li>Contemporary</li><li>Formal</li></ul>                                       | – Masonry<br>– Metal                                                                                        | <ul> <li>As per Signage and<br/>Advertisement Design<br/>Guideline, PJC</li> </ul>           | <ul><li>Entrance</li><li>Junction</li><li>Pedestrian</li><li>Sport areas</li></ul>                                       |                                                                                                                                                                                                                                                                                                                                                                                                                                                                                                                                                                                                                                                                                                                                                                                                                                                                                                                                                                                                                                                                                                                                                                                                                                                                                                                                                                                                                                                                                                                                                                                                                                                                                                                                                                                                                                                                                                                                                                                                                                                                                                                                |  |  |
|              | <ul><li>Water feature</li><li>Naturalistic</li><li>Contemporary</li></ul>                           | <ul> <li>Rock, Natural</li> <li>Tile finish</li> <li>Metal sculpture</li> <li>Concrete sculpture</li> </ul> | <ul><li>Safe</li><li>Attractive</li></ul>                                                    | <ul><li>Entrance</li><li>Open space</li><li>Plaza</li></ul>                                                              |                                                                                                                                                                                                                                                                                                                                                                                                                                                                                                                                                                                                                                                                                                                                                                                                                                                                                                                                                                                                                                                                                                                                                                                                                                                                                                                                                                                                                                                                                                                                                                                                                                                                                                                                                                                                                                                                                                                                                                                                                                                                                                                                |  |  |
|              | <ul> <li>Irrigation Strategy</li> </ul>                                                             | Pipe reticulation from PHB and/o                                                                            | r trucking                                                                                   |                                                                                                                          |                                                                                                                                                                                                                                                                                                                                                                                                                                                                                                                                                                                                                                                                                                                                                                                                                                                                                                                                                                                                                                                                                                                                                                                                                                                                                                                                                                                                                                                                                                                                                                                                                                                                                                                                                                                                                                                                                                                                                                                                                                                                                                                                |  |  |
| □ Buffer     | ■ Planting □ Natural □ Informal                                                                     | <ul><li>Palm</li><li>Shrub</li><li>Forest species</li><li>Medium trees</li></ul>                            | <ul><li>Able to Screen</li><li>Safe</li><li>Attractive</li></ul>                             | <ul> <li>Along Roadside</li> <li>Public utilities boundary</li> <li>Between TNB-Turbine area and Housing area</li> </ul> |                                                                                                                                                                                                                                                                                                                                                                                                                                                                                                                                                                                                                                                                                                                                                                                                                                                                                                                                                                                                                                                                                                                                                                                                                                                                                                                                                                                                                                                                                                                                                                                                                                                                                                                                                                                                                                                                                                                                                                                                                                                                                                                                |  |  |