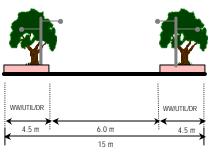

|                                                                               | PLANNING REQUIREMENT : LANDSCAPE                                                                                            |                                                                                                         |                                                                                                                                                                 |                                                                             |  |  |  |  |
|-------------------------------------------------------------------------------|-----------------------------------------------------------------------------------------------------------------------------|---------------------------------------------------------------------------------------------------------|-----------------------------------------------------------------------------------------------------------------------------------------------------------------|-----------------------------------------------------------------------------|--|--|--|--|
| LANDUSE                                                                       | DESIGN STYLE                                                                                                                | MATERIALS                                                                                               | GENERAL REQUIREMENT                                                                                                                                             | USE/LOCATION                                                                |  |  |  |  |
| <ul> <li>Office, Market,<br/>and Putrajaya</li> <li>Service Centre</li> </ul> | <ul><li>Structures and Shelter</li><li>Informal</li><li>Vernacular</li></ul>                                                | <ul><li>Hardwood</li><li>Concrete</li><li>Masonry</li><li>Metal</li></ul>                               | <ul> <li>To blend harmoniously with surrounding structure</li> <li>Durable</li> <li>Functional</li> </ul>                                                       | <ul><li>Plaza</li><li>Open space</li></ul>                                  |  |  |  |  |
|                                                                               | ■ Fences, Gate and Berries □ Contemporary □ Formal □ Informal                                                               | <ul><li>Engraved stone</li><li>Metal</li></ul>                                                          | <ul> <li>To suit architectural design</li> <li>To blend naturally with surrounding environment</li> <li>To follow Fencing Design Guideline Putrajaya</li> </ul> | <ul><li>Entrance</li><li>Boundary</li><li>demarcation</li></ul>             |  |  |  |  |
|                                                                               | <ul><li>Water features</li><li>Contemporary</li><li>Formal</li><li>Hi-tech</li></ul>                                        | <ul><li>Stone</li><li>Concrete</li><li>Metal</li></ul>                                                  | <ul><li>Safe</li><li>Attractive</li><li>Clean</li></ul>                                                                                                         | <ul><li>Entrance</li><li>Plaza</li><li>Open space</li></ul>                 |  |  |  |  |
| <ul><li>Residential<br/>(Condominium,<br/>Government<br/>apartment)</li></ul> | ■ Paving / Step, Wall □ Formal                                                                                              | <ul> <li>Paving / Step</li> <li>Clay brick</li> <li>Concrete</li> <li>Interlocking block etc</li> </ul> | <ul><li>Anti slippery surface</li><li>Max-gradient of 8%</li><li>Durable</li></ul>                                                                              | <ul><li>Open space</li><li>Walkway</li></ul>                                |  |  |  |  |
|                                                                               |                                                                                                                             | <ul><li>□ Wall</li><li>− Keystone</li><li>− Facing Brick</li><li>− Concrete etc.</li></ul>              | Harmonize with     surrounding environment                                                                                                                      | <ul><li>Slope areas</li></ul>                                               |  |  |  |  |
|                                                                               | <ul> <li>Site Furniture</li> <li>Contemporary</li> <li>Elegant formal</li> <li>Specific design for neighbourhood</li> </ul> | <ul><li>Hardwood</li><li>Metal</li><li>Concrete</li></ul>                                               | <ul><li>Vandalism proof</li><li>Durable</li><li>Functional</li><li>Safe</li></ul>                                                                               | <ul><li>Open space</li><li>Resting areas</li></ul>                          |  |  |  |  |
|                                                                               | <ul> <li>Lighting</li> <li>Contemporary</li> <li>Elegant formal</li> <li>Specific design for neighbourhood</li> </ul>       | <ul><li>Concrete</li><li>Metal</li><li>Masonry</li></ul>                                                | <ul> <li>Max. height 4m at open areas</li> <li>Max. height 10m at roadside</li> </ul>                                                                           | <ul><li>Open space</li><li>Entrance with bollard</li><li>Roadside</li></ul> |  |  |  |  |

|                                                                                 | PLANNING REQUIREMENT : LANDSCAPE                                                                                             |                                                                                                             |                                                                                                                      |                                                                          |                                                                                                                                                                                                                                                                                                                                                                                                                                                                                                                                                                                                                                                                                                                                                                                                                                                                                                                                                                                                                                                                                                                                                                                                                                                                                                                                                                                                                                                                                                                                                                                                                                                                                                                                                                                                                                                                                                                                                                                                                                                                                                                                |  |  |
|---------------------------------------------------------------------------------|------------------------------------------------------------------------------------------------------------------------------|-------------------------------------------------------------------------------------------------------------|----------------------------------------------------------------------------------------------------------------------|--------------------------------------------------------------------------|--------------------------------------------------------------------------------------------------------------------------------------------------------------------------------------------------------------------------------------------------------------------------------------------------------------------------------------------------------------------------------------------------------------------------------------------------------------------------------------------------------------------------------------------------------------------------------------------------------------------------------------------------------------------------------------------------------------------------------------------------------------------------------------------------------------------------------------------------------------------------------------------------------------------------------------------------------------------------------------------------------------------------------------------------------------------------------------------------------------------------------------------------------------------------------------------------------------------------------------------------------------------------------------------------------------------------------------------------------------------------------------------------------------------------------------------------------------------------------------------------------------------------------------------------------------------------------------------------------------------------------------------------------------------------------------------------------------------------------------------------------------------------------------------------------------------------------------------------------------------------------------------------------------------------------------------------------------------------------------------------------------------------------------------------------------------------------------------------------------------------------|--|--|
| LANDUSE                                                                         | DESIGN STYLE                                                                                                                 | MATERIALS                                                                                                   | GENERAL REQUIREMENT                                                                                                  | USE/LOCATION                                                             |                                                                                                                                                                                                                                                                                                                                                                                                                                                                                                                                                                                                                                                                                                                                                                                                                                                                                                                                                                                                                                                                                                                                                                                                                                                                                                                                                                                                                                                                                                                                                                                                                                                                                                                                                                                                                                                                                                                                                                                                                                                                                                                                |  |  |
| <ul> <li>Residential<br/>(Condominium,<br/>Government<br/>apartment)</li> </ul> | ■ Drainage □ Swales/Natural drain □ Concealed drains                                                                         | <ul> <li>Culvert</li> <li>Concrete</li> <li>Drain cover on walkway to follow walkway 's material</li> </ul> | <ul> <li>To Harmonize with surrounding environment</li> </ul>                                                        | <ul> <li>Where necessary</li> </ul>                                      | Top a visit of todays, and the second |  |  |
|                                                                                 | <ul><li>Structures and Shelter</li><li>Informal</li><li>Vernacular</li></ul>                                                 | <ul><li>Hardwood</li><li>Concrete</li><li>Monsonary</li><li>Metal</li></ul>                                 | <ul> <li>To blend harmoniously with surrounding structure</li> <li>Durable</li> <li>Safe</li> </ul>                  | - Open space                                                             |                                                                                                                                                                                                                                                                                                                                                                                                                                                                                                                                                                                                                                                                                                                                                                                                                                                                                                                                                                                                                                                                                                                                                                                                                                                                                                                                                                                                                                                                                                                                                                                                                                                                                                                                                                                                                                                                                                                                                                                                                                                                                                                                |  |  |
|                                                                                 | ■ Signage □ Contemporary □ Formal □ Informal                                                                                 | <ul><li>Metal</li><li>Hardwood</li><li>Masonry</li></ul>                                                    | <ul> <li>To follow Signage and<br/>Advertisement Design<br/>Guideline, PJC</li> </ul>                                | <ul><li>Entrance</li><li>Open space</li><li>Pedestrian walkway</li></ul> |                                                                                                                                                                                                                                                                                                                                                                                                                                                                                                                                                                                                                                                                                                                                                                                                                                                                                                                                                                                                                                                                                                                                                                                                                                                                                                                                                                                                                                                                                                                                                                                                                                                                                                                                                                                                                                                                                                                                                                                                                                                                                                                                |  |  |
|                                                                                 | ■ Play feature □ Integrated □ Bright colour                                                                                  | <ul><li>Metal</li><li>Rubber matting</li><li>Plastic</li></ul>                                              | <ul> <li>Conform to SIRIM standard</li> <li>Safe</li> <li>Attractive</li> <li>Durable</li> </ul>                     | - Open space                                                             |                                                                                                                                                                                                                                                                                                                                                                                                                                                                                                                                                                                                                                                                                                                                                                                                                                                                                                                                                                                                                                                                                                                                                                                                                                                                                                                                                                                                                                                                                                                                                                                                                                                                                                                                                                                                                                                                                                                                                                                                                                                                                                                                |  |  |
| □ Open space                                                                    | <ul> <li>Paving, walls and steps</li> <li>Informal and contemporary</li> <li>Informal and natural</li> <li>Robust</li> </ul> | <ul> <li>Paving / Step</li> <li>Clay brick</li> <li>Concrete</li> <li>Grasscreate etc</li> </ul>            | <ul> <li>Anti slippery surface</li> <li>Max. gradient 8%</li> <li>Durable</li> <li>Accessible for disable</li> </ul> | <ul><li>Open space</li><li>Plaza</li><li>Roadside</li></ul>              |                                                                                                                                                                                                                                                                                                                                                                                                                                                                                                                                                                                                                                                                                                                                                                                                                                                                                                                                                                                                                                                                                                                                                                                                                                                                                                                                                                                                                                                                                                                                                                                                                                                                                                                                                                                                                                                                                                                                                                                                                                                                                                                                |  |  |
|                                                                                 |                                                                                                                              | □ <b>Wall</b> - Key stone  - Facing brick  - Concrete  - Granite stone etc.                                 | <ul><li>Visually attractive</li><li>Harmonize with surrounding environment</li></ul>                                 | <ul><li>Slope areas</li></ul>                                            |                                                                                                                                                                                                                                                                                                                                                                                                                                                                                                                                                                                                                                                                                                                                                                                                                                                                                                                                                                                                                                                                                                                                                                                                                                                                                                                                                                                                                                                                                                                                                                                                                                                                                                                                                                                                                                                                                                                                                                                                                                                                                                                                |  |  |
|                                                                                 | ■ Site Furniture □ Robust □ Contemporary □ Decorative                                                                        | <ul><li>Hardwood timber</li><li>Concrete</li><li>Metal</li></ul>                                            | <ul><li>Vandalism proof</li><li>Durable</li><li>Safe</li></ul>                                                       | <ul><li>Open space</li><li>Plaza</li><li>Roadside</li></ul>              |                                                                                                                                                                                                                                                                                                                                                                                                                                                                                                                                                                                                                                                                                                                                                                                                                                                                                                                                                                                                                                                                                                                                                                                                                                                                                                                                                                                                                                                                                                                                                                                                                                                                                                                                                                                                                                                                                                                                                                                                                                                                                                                                |  |  |

|              | PLANNING REQUIREMENT : LANDSCAPE                                                                    |                                                                                                             |                                                                                              |                                                                                                                          |                                                                                                                                                                                                                                                                                                                                                                                                                                                                                                                                                                                                                                                                                                                                                                                                                                                                                                                                                                                                                                                                                                                                                                                                                                                                                                                                                                                                                                                                                                                                                                                                                                                                                                                                                                                                                                                                                                                                                                                                                                                                                                                                |  |  |
|--------------|-----------------------------------------------------------------------------------------------------|-------------------------------------------------------------------------------------------------------------|----------------------------------------------------------------------------------------------|--------------------------------------------------------------------------------------------------------------------------|--------------------------------------------------------------------------------------------------------------------------------------------------------------------------------------------------------------------------------------------------------------------------------------------------------------------------------------------------------------------------------------------------------------------------------------------------------------------------------------------------------------------------------------------------------------------------------------------------------------------------------------------------------------------------------------------------------------------------------------------------------------------------------------------------------------------------------------------------------------------------------------------------------------------------------------------------------------------------------------------------------------------------------------------------------------------------------------------------------------------------------------------------------------------------------------------------------------------------------------------------------------------------------------------------------------------------------------------------------------------------------------------------------------------------------------------------------------------------------------------------------------------------------------------------------------------------------------------------------------------------------------------------------------------------------------------------------------------------------------------------------------------------------------------------------------------------------------------------------------------------------------------------------------------------------------------------------------------------------------------------------------------------------------------------------------------------------------------------------------------------------|--|--|
| LANDUSE      | DESIGN STYLE                                                                                        | MATERIALS                                                                                                   | GENERAL REQUIREMENT                                                                          | USE/LOCATION                                                                                                             |                                                                                                                                                                                                                                                                                                                                                                                                                                                                                                                                                                                                                                                                                                                                                                                                                                                                                                                                                                                                                                                                                                                                                                                                                                                                                                                                                                                                                                                                                                                                                                                                                                                                                                                                                                                                                                                                                                                                                                                                                                                                                                                                |  |  |
| □ Open space | <ul><li>Drainage</li><li>Swales/Natural drain</li><li>Concealed drains</li></ul>                    | <ul> <li>Culvert</li> <li>Concrete</li> <li>Drain cover on walkway to follow walkway 's material</li> </ul> | <ul><li>Visually attractive</li><li>Naturally blend with surrounding</li></ul>               | <ul><li>Open space</li><li>plaza</li></ul>                                                                               | THE AND STATE OF THE PARTY OF T |  |  |
|              | <ul> <li>Structures and Shelters</li> <li>Contemporary</li> <li>Simple</li> <li>Informal</li> </ul> | <ul><li>Timber</li><li>Concrete</li><li>Metal</li></ul>                                                     | <ul><li>Sustainable design</li><li>Proportion to surrounding scale</li><li>Durable</li></ul> | <ul><li>Open space</li><li>Plaza</li></ul>                                                                               |                                                                                                                                                                                                                                                                                                                                                                                                                                                                                                                                                                                                                                                                                                                                                                                                                                                                                                                                                                                                                                                                                                                                                                                                                                                                                                                                                                                                                                                                                                                                                                                                                                                                                                                                                                                                                                                                                                                                                                                                                                                                                                                                |  |  |
|              | <ul><li>Play feature</li><li>Robust</li><li>Colorful</li><li>Safe</li></ul>                         | <ul><li>Timber</li><li>Rubber matting</li><li>Metal</li></ul>                                               | <ul><li>Conform to SIRIM standard</li><li>Safe</li><li>Attractive</li></ul>                  | <ul><li>Open space</li><li>Plaza</li></ul>                                                                               |                                                                                                                                                                                                                                                                                                                                                                                                                                                                                                                                                                                                                                                                                                                                                                                                                                                                                                                                                                                                                                                                                                                                                                                                                                                                                                                                                                                                                                                                                                                                                                                                                                                                                                                                                                                                                                                                                                                                                                                                                                                                                                                                |  |  |
|              | <ul><li>Sport feature</li><li>Robust</li><li>Colorful</li><li>Safe</li></ul>                        | <ul><li>Timber</li><li>Rubber matting</li><li>Concrete</li></ul>                                            | <ul><li>Durable</li><li>Safe</li></ul>                                                       | <ul> <li>Open space</li> </ul>                                                                                           |                                                                                                                                                                                                                                                                                                                                                                                                                                                                                                                                                                                                                                                                                                                                                                                                                                                                                                                                                                                                                                                                                                                                                                                                                                                                                                                                                                                                                                                                                                                                                                                                                                                                                                                                                                                                                                                                                                                                                                                                                                                                                                                                |  |  |
|              | <ul><li>Signage</li><li>Contemporary</li><li>Formal</li></ul>                                       | – Masonry<br>– Metal                                                                                        | <ul> <li>As per Signage and<br/>Advertisement Design<br/>Guideline, PJC</li> </ul>           | <ul><li>Entrance</li><li>Junction</li><li>Pedestrian</li><li>Sport areas</li></ul>                                       |                                                                                                                                                                                                                                                                                                                                                                                                                                                                                                                                                                                                                                                                                                                                                                                                                                                                                                                                                                                                                                                                                                                                                                                                                                                                                                                                                                                                                                                                                                                                                                                                                                                                                                                                                                                                                                                                                                                                                                                                                                                                                                                                |  |  |
|              | <ul><li>Water feature</li><li>Naturalistic</li><li>Contemporary</li></ul>                           | <ul> <li>Rock, Natural</li> <li>Tile finish</li> <li>Metal sculpture</li> <li>Concrete sculpture</li> </ul> | <ul><li>Safe</li><li>Attractive</li></ul>                                                    | <ul><li>Entrance</li><li>Open space</li><li>Plaza</li></ul>                                                              |                                                                                                                                                                                                                                                                                                                                                                                                                                                                                                                                                                                                                                                                                                                                                                                                                                                                                                                                                                                                                                                                                                                                                                                                                                                                                                                                                                                                                                                                                                                                                                                                                                                                                                                                                                                                                                                                                                                                                                                                                                                                                                                                |  |  |
|              | <ul> <li>Irrigation Strategy</li> </ul>                                                             | Pipe reticulation from PHB and/o                                                                            | r trucking                                                                                   |                                                                                                                          |                                                                                                                                                                                                                                                                                                                                                                                                                                                                                                                                                                                                                                                                                                                                                                                                                                                                                                                                                                                                                                                                                                                                                                                                                                                                                                                                                                                                                                                                                                                                                                                                                                                                                                                                                                                                                                                                                                                                                                                                                                                                                                                                |  |  |
| □ Buffer     | ■ Planting □ Natural □ Informal                                                                     | <ul><li>Palm</li><li>Shrub</li><li>Forest species</li><li>Medium trees</li></ul>                            | <ul><li>Able to Screen</li><li>Safe</li><li>Attractive</li></ul>                             | <ul> <li>Along Roadside</li> <li>Public utilities boundary</li> <li>Between TNB-Turbine area and Housing area</li> </ul> |                                                                                                                                                                                                                                                                                                                                                                                                                                                                                                                                                                                                                                                                                                                                                                                                                                                                                                                                                                                                                                                                                                                                                                                                                                                                                                                                                                                                                                                                                                                                                                                                                                                                                                                                                                                                                                                                                                                                                                                                                                                                                                                                |  |  |