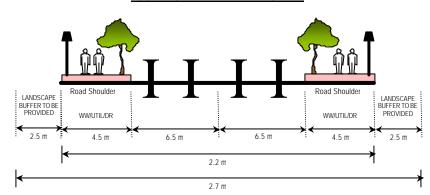

|                                                                               | PLANNING REQUIREMENT : LANDSCAPE                                                                                            |                                                                                                         |                                                                                                                                                                 |                                                                             |  |  |  |  |
|-------------------------------------------------------------------------------|-----------------------------------------------------------------------------------------------------------------------------|---------------------------------------------------------------------------------------------------------|-----------------------------------------------------------------------------------------------------------------------------------------------------------------|-----------------------------------------------------------------------------|--|--|--|--|
| LANDUSE                                                                       | DESIGN STYLE                                                                                                                | MATERIALS                                                                                               | GENERAL REQUIREMENT                                                                                                                                             | USE/LOCATION                                                                |  |  |  |  |
| <ul> <li>Office, Market,<br/>and Putrajaya</li> <li>Service Centre</li> </ul> | <ul><li>Structures and Shelter</li><li>Informal</li><li>Vernacular</li></ul>                                                | <ul><li>Hardwood</li><li>Concrete</li><li>Masonry</li><li>Metal</li></ul>                               | <ul> <li>To blend harmoniously with surrounding structure</li> <li>Durable</li> <li>Functional</li> </ul>                                                       | <ul><li>Plaza</li><li>Open space</li></ul>                                  |  |  |  |  |
|                                                                               | ■ Fences, Gate and Berries □ Contemporary □ Formal □ Informal                                                               | <ul><li>Engraved stone</li><li>Metal</li></ul>                                                          | <ul> <li>To suit architectural design</li> <li>To blend naturally with surrounding environment</li> <li>To follow Fencing Design Guideline Putrajaya</li> </ul> | <ul><li>Entrance</li><li>Boundary</li><li>demarcation</li></ul>             |  |  |  |  |
|                                                                               | <ul><li>Water features</li><li>Contemporary</li><li>Formal</li><li>Hi-tech</li></ul>                                        | <ul><li>Stone</li><li>Concrete</li><li>Metal</li></ul>                                                  | <ul><li>Safe</li><li>Attractive</li><li>Clean</li></ul>                                                                                                         | <ul><li>Entrance</li><li>Plaza</li><li>Open space</li></ul>                 |  |  |  |  |
| <ul><li>Residential<br/>(Condominium,<br/>Government<br/>apartment)</li></ul> | ■ Paving / Step, Wall □ Formal                                                                                              | <ul> <li>Paving / Step</li> <li>Clay brick</li> <li>Concrete</li> <li>Interlocking block etc</li> </ul> | <ul><li>Anti slippery surface</li><li>Max-gradient of 8%</li><li>Durable</li></ul>                                                                              | <ul><li>Open space</li><li>Walkway</li></ul>                                |  |  |  |  |
|                                                                               |                                                                                                                             | <ul><li>□ Wall</li><li>− Keystone</li><li>− Facing Brick</li><li>− Concrete etc.</li></ul>              | Harmonize with     surrounding environment                                                                                                                      | <ul><li>Slope areas</li></ul>                                               |  |  |  |  |
|                                                                               | <ul> <li>Site Furniture</li> <li>Contemporary</li> <li>Elegant formal</li> <li>Specific design for neighbourhood</li> </ul> | <ul><li>Hardwood</li><li>Metal</li><li>Concrete</li></ul>                                               | <ul><li>Vandalism proof</li><li>Durable</li><li>Functional</li><li>Safe</li></ul>                                                                               | <ul><li>Open space</li><li>Resting areas</li></ul>                          |  |  |  |  |
|                                                                               | <ul> <li>Lighting</li> <li>Contemporary</li> <li>Elegant formal</li> <li>Specific design for neighbourhood</li> </ul>       | <ul><li>Concrete</li><li>Metal</li><li>Masonry</li></ul>                                                | <ul> <li>Max. height 4m at open areas</li> <li>Max. height 10m at roadside</li> </ul>                                                                           | <ul><li>Open space</li><li>Entrance with bollard</li><li>Roadside</li></ul> |  |  |  |  |

|                                                                                 | PLANNING REQUIREMENT : LANDSCAPE                                                                                             |                                                                                                             |                                                                                                                      |                                                                          |                                                                                                                                                                                                                                                                                                                                                                                                                                                                                                                                                                                                                                                                                                                                                                                                                                                                                                                                                                                                                                                                                                                                                                                                                                                                                                                                                                                                                                                                                                                                                                                                                                                                                                                                                                                                                                                                                                                                                                                                                                                                                                                                |  |  |
|---------------------------------------------------------------------------------|------------------------------------------------------------------------------------------------------------------------------|-------------------------------------------------------------------------------------------------------------|----------------------------------------------------------------------------------------------------------------------|--------------------------------------------------------------------------|--------------------------------------------------------------------------------------------------------------------------------------------------------------------------------------------------------------------------------------------------------------------------------------------------------------------------------------------------------------------------------------------------------------------------------------------------------------------------------------------------------------------------------------------------------------------------------------------------------------------------------------------------------------------------------------------------------------------------------------------------------------------------------------------------------------------------------------------------------------------------------------------------------------------------------------------------------------------------------------------------------------------------------------------------------------------------------------------------------------------------------------------------------------------------------------------------------------------------------------------------------------------------------------------------------------------------------------------------------------------------------------------------------------------------------------------------------------------------------------------------------------------------------------------------------------------------------------------------------------------------------------------------------------------------------------------------------------------------------------------------------------------------------------------------------------------------------------------------------------------------------------------------------------------------------------------------------------------------------------------------------------------------------------------------------------------------------------------------------------------------------|--|--|
| LANDUSE                                                                         | DESIGN STYLE                                                                                                                 | MATERIALS                                                                                                   | GENERAL REQUIREMENT                                                                                                  | USE/LOCATION                                                             |                                                                                                                                                                                                                                                                                                                                                                                                                                                                                                                                                                                                                                                                                                                                                                                                                                                                                                                                                                                                                                                                                                                                                                                                                                                                                                                                                                                                                                                                                                                                                                                                                                                                                                                                                                                                                                                                                                                                                                                                                                                                                                                                |  |  |
| <ul> <li>Residential<br/>(Condominium,<br/>Government<br/>apartment)</li> </ul> | ■ Drainage □ Swales/Natural drain □ Concealed drains                                                                         | <ul> <li>Culvert</li> <li>Concrete</li> <li>Drain cover on walkway to follow walkway 's material</li> </ul> | <ul> <li>To Harmonize with surrounding environment</li> </ul>                                                        | <ul> <li>Where necessary</li> </ul>                                      | Top a visit of todays, and the second |  |  |
|                                                                                 | <ul><li>Structures and Shelter</li><li>Informal</li><li>Vernacular</li></ul>                                                 | <ul><li>Hardwood</li><li>Concrete</li><li>Monsonary</li><li>Metal</li></ul>                                 | <ul> <li>To blend harmoniously with surrounding structure</li> <li>Durable</li> <li>Safe</li> </ul>                  | - Open space                                                             |                                                                                                                                                                                                                                                                                                                                                                                                                                                                                                                                                                                                                                                                                                                                                                                                                                                                                                                                                                                                                                                                                                                                                                                                                                                                                                                                                                                                                                                                                                                                                                                                                                                                                                                                                                                                                                                                                                                                                                                                                                                                                                                                |  |  |
|                                                                                 | ■ Signage □ Contemporary □ Formal □ Informal                                                                                 | <ul><li>Metal</li><li>Hardwood</li><li>Masonry</li></ul>                                                    | <ul> <li>To follow Signage and<br/>Advertisement Design<br/>Guideline, PJC</li> </ul>                                | <ul><li>Entrance</li><li>Open space</li><li>Pedestrian walkway</li></ul> |                                                                                                                                                                                                                                                                                                                                                                                                                                                                                                                                                                                                                                                                                                                                                                                                                                                                                                                                                                                                                                                                                                                                                                                                                                                                                                                                                                                                                                                                                                                                                                                                                                                                                                                                                                                                                                                                                                                                                                                                                                                                                                                                |  |  |
|                                                                                 | ■ Play feature □ Integrated □ Bright colour                                                                                  | <ul><li>Metal</li><li>Rubber matting</li><li>Plastic</li></ul>                                              | <ul> <li>Conform to SIRIM standard</li> <li>Safe</li> <li>Attractive</li> <li>Durable</li> </ul>                     | - Open space                                                             |                                                                                                                                                                                                                                                                                                                                                                                                                                                                                                                                                                                                                                                                                                                                                                                                                                                                                                                                                                                                                                                                                                                                                                                                                                                                                                                                                                                                                                                                                                                                                                                                                                                                                                                                                                                                                                                                                                                                                                                                                                                                                                                                |  |  |
| □ Open space                                                                    | <ul> <li>Paving, walls and steps</li> <li>Informal and contemporary</li> <li>Informal and natural</li> <li>Robust</li> </ul> | <ul> <li>Paving / Step</li> <li>Clay brick</li> <li>Concrete</li> <li>Grasscreate etc</li> </ul>            | <ul> <li>Anti slippery surface</li> <li>Max. gradient 8%</li> <li>Durable</li> <li>Accessible for disable</li> </ul> | <ul><li>Open space</li><li>Plaza</li><li>Roadside</li></ul>              |                                                                                                                                                                                                                                                                                                                                                                                                                                                                                                                                                                                                                                                                                                                                                                                                                                                                                                                                                                                                                                                                                                                                                                                                                                                                                                                                                                                                                                                                                                                                                                                                                                                                                                                                                                                                                                                                                                                                                                                                                                                                                                                                |  |  |
|                                                                                 |                                                                                                                              | □ <b>Wall</b> - Key stone  - Facing brick  - Concrete  - Granite stone etc.                                 | <ul><li>Visually attractive</li><li>Harmonize with surrounding environment</li></ul>                                 | <ul><li>Slope areas</li></ul>                                            |                                                                                                                                                                                                                                                                                                                                                                                                                                                                                                                                                                                                                                                                                                                                                                                                                                                                                                                                                                                                                                                                                                                                                                                                                                                                                                                                                                                                                                                                                                                                                                                                                                                                                                                                                                                                                                                                                                                                                                                                                                                                                                                                |  |  |
|                                                                                 | ■ Site Furniture □ Robust □ Contemporary □ Decorative                                                                        | <ul><li>Hardwood timber</li><li>Concrete</li><li>Metal</li></ul>                                            | <ul><li>Vandalism proof</li><li>Durable</li><li>Safe</li></ul>                                                       | <ul><li>Open space</li><li>Plaza</li><li>Roadside</li></ul>              |                                                                                                                                                                                                                                                                                                                                                                                                                                                                                                                                                                                                                                                                                                                                                                                                                                                                                                                                                                                                                                                                                                                                                                                                                                                                                                                                                                                                                                                                                                                                                                                                                                                                                                                                                                                                                                                                                                                                                                                                                                                                                                                                |  |  |

|              | PLANNING REQUIREMENT : LANDSCAPE                                                                    |                                                                                                             |                                                                                              |                                                                                                                          |                                                                                                                                                                                                                                                                                                                                                                                                                                                                                                                                                                                                                                                                                                                                                                                                                                                                                                                                                                                                                                                                                                                                                                                                                                                                                                                                                                                                                                                                                                                                                                                                                                                                                                                                                                                                                                                                                                                                                                                                                                                                                                                                |  |  |
|--------------|-----------------------------------------------------------------------------------------------------|-------------------------------------------------------------------------------------------------------------|----------------------------------------------------------------------------------------------|--------------------------------------------------------------------------------------------------------------------------|--------------------------------------------------------------------------------------------------------------------------------------------------------------------------------------------------------------------------------------------------------------------------------------------------------------------------------------------------------------------------------------------------------------------------------------------------------------------------------------------------------------------------------------------------------------------------------------------------------------------------------------------------------------------------------------------------------------------------------------------------------------------------------------------------------------------------------------------------------------------------------------------------------------------------------------------------------------------------------------------------------------------------------------------------------------------------------------------------------------------------------------------------------------------------------------------------------------------------------------------------------------------------------------------------------------------------------------------------------------------------------------------------------------------------------------------------------------------------------------------------------------------------------------------------------------------------------------------------------------------------------------------------------------------------------------------------------------------------------------------------------------------------------------------------------------------------------------------------------------------------------------------------------------------------------------------------------------------------------------------------------------------------------------------------------------------------------------------------------------------------------|--|--|
| LANDUSE      | DESIGN STYLE                                                                                        | MATERIALS                                                                                                   | GENERAL REQUIREMENT                                                                          | USE/LOCATION                                                                                                             |                                                                                                                                                                                                                                                                                                                                                                                                                                                                                                                                                                                                                                                                                                                                                                                                                                                                                                                                                                                                                                                                                                                                                                                                                                                                                                                                                                                                                                                                                                                                                                                                                                                                                                                                                                                                                                                                                                                                                                                                                                                                                                                                |  |  |
| □ Open space | <ul><li>Drainage</li><li>Swales/Natural drain</li><li>Concealed drains</li></ul>                    | <ul> <li>Culvert</li> <li>Concrete</li> <li>Drain cover on walkway to follow walkway 's material</li> </ul> | <ul><li>Visually attractive</li><li>Naturally blend with surrounding</li></ul>               | <ul><li>Open space</li><li>plaza</li></ul>                                                                               | THE AND STATE OF THE PARTY OF T |  |  |
|              | <ul> <li>Structures and Shelters</li> <li>Contemporary</li> <li>Simple</li> <li>Informal</li> </ul> | <ul><li>Timber</li><li>Concrete</li><li>Metal</li></ul>                                                     | <ul><li>Sustainable design</li><li>Proportion to surrounding scale</li><li>Durable</li></ul> | <ul><li>Open space</li><li>Plaza</li></ul>                                                                               |                                                                                                                                                                                                                                                                                                                                                                                                                                                                                                                                                                                                                                                                                                                                                                                                                                                                                                                                                                                                                                                                                                                                                                                                                                                                                                                                                                                                                                                                                                                                                                                                                                                                                                                                                                                                                                                                                                                                                                                                                                                                                                                                |  |  |
|              | <ul><li>Play feature</li><li>Robust</li><li>Colorful</li><li>Safe</li></ul>                         | <ul><li>Timber</li><li>Rubber matting</li><li>Metal</li></ul>                                               | <ul><li>Conform to SIRIM standard</li><li>Safe</li><li>Attractive</li></ul>                  | <ul><li>Open space</li><li>Plaza</li></ul>                                                                               |                                                                                                                                                                                                                                                                                                                                                                                                                                                                                                                                                                                                                                                                                                                                                                                                                                                                                                                                                                                                                                                                                                                                                                                                                                                                                                                                                                                                                                                                                                                                                                                                                                                                                                                                                                                                                                                                                                                                                                                                                                                                                                                                |  |  |
|              | <ul><li>Sport feature</li><li>Robust</li><li>Colorful</li><li>Safe</li></ul>                        | <ul><li>Timber</li><li>Rubber matting</li><li>Concrete</li></ul>                                            | <ul><li>Durable</li><li>Safe</li></ul>                                                       | <ul> <li>Open space</li> </ul>                                                                                           |                                                                                                                                                                                                                                                                                                                                                                                                                                                                                                                                                                                                                                                                                                                                                                                                                                                                                                                                                                                                                                                                                                                                                                                                                                                                                                                                                                                                                                                                                                                                                                                                                                                                                                                                                                                                                                                                                                                                                                                                                                                                                                                                |  |  |
|              | <ul><li>Signage</li><li>Contemporary</li><li>Formal</li></ul>                                       | – Masonry<br>– Metal                                                                                        | <ul> <li>As per Signage and<br/>Advertisement Design<br/>Guideline, PJC</li> </ul>           | <ul><li>Entrance</li><li>Junction</li><li>Pedestrian</li><li>Sport areas</li></ul>                                       |                                                                                                                                                                                                                                                                                                                                                                                                                                                                                                                                                                                                                                                                                                                                                                                                                                                                                                                                                                                                                                                                                                                                                                                                                                                                                                                                                                                                                                                                                                                                                                                                                                                                                                                                                                                                                                                                                                                                                                                                                                                                                                                                |  |  |
|              | <ul><li>Water feature</li><li>Naturalistic</li><li>Contemporary</li></ul>                           | <ul> <li>Rock, Natural</li> <li>Tile finish</li> <li>Metal sculpture</li> <li>Concrete sculpture</li> </ul> | <ul><li>Safe</li><li>Attractive</li></ul>                                                    | <ul><li>Entrance</li><li>Open space</li><li>Plaza</li></ul>                                                              |                                                                                                                                                                                                                                                                                                                                                                                                                                                                                                                                                                                                                                                                                                                                                                                                                                                                                                                                                                                                                                                                                                                                                                                                                                                                                                                                                                                                                                                                                                                                                                                                                                                                                                                                                                                                                                                                                                                                                                                                                                                                                                                                |  |  |
|              | <ul> <li>Irrigation Strategy</li> </ul>                                                             | Pipe reticulation from PHB and/o                                                                            | r trucking                                                                                   |                                                                                                                          |                                                                                                                                                                                                                                                                                                                                                                                                                                                                                                                                                                                                                                                                                                                                                                                                                                                                                                                                                                                                                                                                                                                                                                                                                                                                                                                                                                                                                                                                                                                                                                                                                                                                                                                                                                                                                                                                                                                                                                                                                                                                                                                                |  |  |
| □ Buffer     | ■ Planting □ Natural □ Informal                                                                     | <ul><li>Palm</li><li>Shrub</li><li>Forest species</li><li>Medium trees</li></ul>                            | <ul><li>Able to Screen</li><li>Safe</li><li>Attractive</li></ul>                             | <ul> <li>Along Roadside</li> <li>Public utilities boundary</li> <li>Between TNB-Turbine area and Housing area</li> </ul> |                                                                                                                                                                                                                                                                                                                                                                                                                                                                                                                                                                                                                                                                                                                                                                                                                                                                                                                                                                                                                                                                                                                                                                                                                                                                                                                                                                                                                                                                                                                                                                                                                                                                                                                                                                                                                                                                                                                                                                                                                                                                                                                                |  |  |