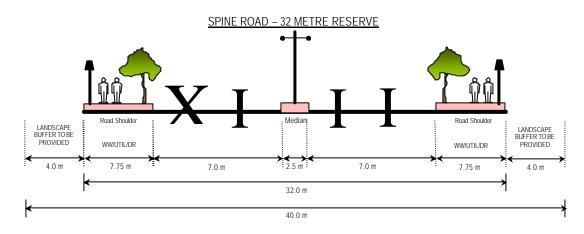

quired |  |  |  |
| Grade Separation | Generally not required                                                                | Generally not required |  |  |  |

#### (iv) Visibility Standards for Priority Junction

 Because minor road are uncontrolled. It is essential that adequate standards of visibility are archieved in the layout and that sight distances take account of the speed of traffic on the major road. The standards for providing clear visibility for minor road traffic are set out in the figure given

#### (v) Transport Design Guide for Putrajaya

• Details on other design criteria to be referred to the Transport Design Guide for Putrajaya (1998)



#### PLANNING REQUIREMENTS: TRAFFIC AND TRANSPORTATION

#### ROAD NETWORK AND DESIGN STANDARD

### (v) Typical Road Cross Section



#### LOCAL ROAD – 22 METRE RESERVE



#### ACESS ROAD – 16 METRE RESERVE



#### CUL-DE-SAC - 15 METRE RESERVE



#### Note

- WW/UTIL/DR: Common pedestrians walkway utility and drainage reserve
- Minimum cover to all utilities should be 15 metre
- Cul-De-Sac are permitted for bungalows only serving typically no more than 25 units
- Minimum cover to all utilities should be 15 metre

### (vii) Access to School

- To ensure adequate number of bus bays for drop-off and waiting school buses.
- To ensure continuity of walkway and cycle paths from PB5 and beyond to enable a high number of walk and bicycle mode trips.

### (viii) Traffic Calming

To use road narrowing and pedestrian crossings in the approach area to the school.

#### (ix) Noise Control

• The main ingress and egress to the prec