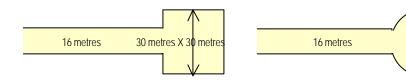

|
| (i) Permitted Use     Religious Reserve     Fencing: As per Fencion Chapter 13     Reservoir     Max. height: 1 storey | ing Design Guidelines Manual Volume 2, | (i) Front / Rear Setback  Setback from access road – 12m (min.)  Rear setback – Minimum 6 metres  Side setback – Minimum 6 metres | (i) Car Parking  • 1 cps per 100m2  • Provision for cps for the handicap at 1% of total cps  • 1 MPS: 150 GFA  • Min. 1 bicycle rack • Min. 2 handicapped parking space |

#### PLANNING REQUIREMENTS: TRAFFIC AND TRANSPORTATION

#### ROAD NETWORK AND DESIGN STANDARD

### (i) Network Type

- Access Road 16 metres reserve
- Cul-De-Sac 15 metres reserve



#### (ii) Junction Control Criteria

| Junction<br>Control | Total sum of 2-way traffic on the major road and heavier approach on minor road (PCU) |                        |  |
|---------------------|---------------------------------------------------------------------------------------|------------------------|--|
|                     | Spine Road                                                                            | Local Road             |  |
| Stop Control        | up to 1500                                                                            | up to 1500             |  |
| Traffic Signal      | Up to 4500                                                                            | Generally not required |  |
| Grade Separation    | Generally not required