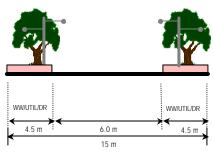

| Generally not required |  |  |  |  |

### (iv) Visibility Standards for Priority Junction

 Because minor road are uncontrolled. It is essential that adequate standards of visibility are archieved in the layout and that sight distances take account of the speed of traffic on the major road. The standards for providing clear visibility for minor road traffic are set out in the figure given

### (v) Transport Design Guide for Putrajaya

• Details on other design criteria to be referred to the Transport Design Guide for Putrajaya (1998)



### PLANNING REQUIREMENTS: TRAFFIC AND TRANSPORTATION

### ROAD NETWORK AND DESIGN STANDARD

### **Typical Road Cross Section**



### LOCAL ROAD – 22 METRE RESERVE



#### ACESS ROAD - 16 METRE RESERVE



CUL-DE-SAC - 15 METRE RESERVE



- WW/UTIL/DR: Common pedestrians walkway utility and drainage reserve
- Minimum cover to all utilities should be 15 metre
- Cul-De-Sac are permitted for bungalows only serving typically no more than 25 units
- Minimum cover to all utilities should be 15 metre

### (vii) Access to School

- To ensure adequate number of bus bays for drop-off and waiting school buses.
- To ensure continuity of walkway and cycle paths for PB5 and beyond to enable a high number of walk and bicycle

### Traffic Calming

- Use Chicanes and dividers along local distributor
- The road narrowing at junction leading form local distributor roads into access roads.







#### (iv) **Petrol Station Access**

• To ensure that access egress points do not become "rat running" routes



### PLANNING REQUIREMENTS: INFRAST