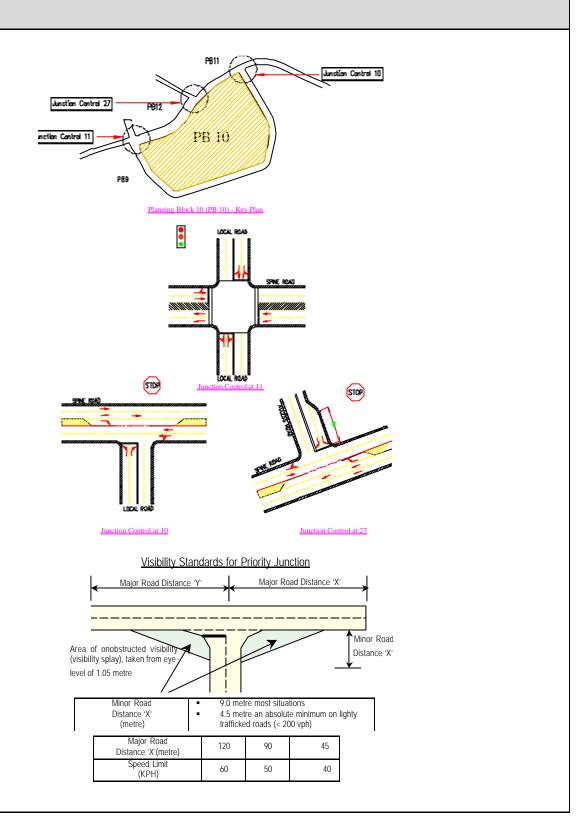

|                         | PLANNING REQUIREMENT : URBAN DESIGN                                                                                                                                                                                                                                                                                                                                                                                                                                                                                                                                                                                                                                                                                                                                                                                                       |                                                                                                                                                                                                                                                                                                                                                                                                                                                                                                                                                                                                                                                                                                                                                                                                                                                                                                                                              |                                                                                                                                                                                                                                                                                                                                                                                                                                                                                                                                                                                                                                                                                                                                                                                                                                                                                                                   |                                                                                                                                                                                                                                                                                                                                                                                 |                                                                                                                                                                                                                                                                                                                                                                                                                                                                                                                                                                                                                                                                                                                                                                                                                                                                                                                                                                                |  |  |  |  |
|-------------------------|-------------------------------------------------------------------------------------------------------------------------------------------------------------------------------------------------------------------------------------------------------------------------------------------------------------------------------------------------------------------------------------------------------------------------------------------------------------------------------------------------------------------------------------------------------------------------------------------------------------------------------------------------------------------------------------------------------------------------------------------------------------------------------------------------------------------------------------------|----------------------------------------------------------------------------------------------------------------------------------------------------------------------------------------------------------------------------------------------------------------------------------------------------------------------------------------------------------------------------------------------------------------------------------------------------------------------------------------------------------------------------------------------------------------------------------------------------------------------------------------------------------------------------------------------------------------------------------------------------------------------------------------------------------------------------------------------------------------------------------------------------------------------------------------------|-------------------------------------------------------------------------------------------------------------------------------------------------------------------------------------------------------------------------------------------------------------------------------------------------------------------------------------------------------------------------------------------------------------------------------------------------------------------------------------------------------------------------------------------------------------------------------------------------------------------------------------------------------------------------------------------------------------------------------------------------------------------------------------------------------------------------------------------------------------------------------------------------------------------|---------------------------------------------------------------------------------------------------------------------------------------------------------------------------------------------------------------------------------------------------------------------------------------------------------------------------------------------------------------------------------|--------------------------------------------------------------------------------------------------------------------------------------------------------------------------------------------------------------------------------------------------------------------------------------------------------------------------------------------------------------------------------------------------------------------------------------------------------------------------------------------------------------------------------------------------------------------------------------------------------------------------------------------------------------------------------------------------------------------------------------------------------------------------------------------------------------------------------------------------------------------------------------------------------------------------------------------------------------------------------|--|--|--|--|
|                         | LAYOUT PLAN                                                                                                                                                                                                                                                                                                                                                                                                                                                                                                                                                                                                                                                                                                                                                                                                                               | BUILDING CHARACTER                                                                                                                                                                                                                                                                                                                                                                                                                                                                                                                                                                                                                                                                                                                                                                                                                                                                                                                           | HEIGHT, MASSING AND BUILDING SPACES                                                                                                                                                                                                                                                                                                                                                                                                                                                                                                                                                                                                                                                                                                                                                                                                                                                                               | COLOUR TEXTURE                                                                                                                                                                                                                                                                                                                                                                  | MISCELLANEOUS                                                                                                                                                                                                                                                                                                                                                                                                                                                                                                                                                                                                                                                                                                                                                                                                                                                                                                                                                                  |  |  |  |  |
| (i) (ii) (iii) (iv) (v) | The layout plan must demonstrate that the following elements are addressed in the design:  Development appropriate to topographical features  Appropriate building orientation with respect to the sun  Appropriate pedestrian and vehicular access systems  Site infrastructure systems are designed in a manner which enhances site development  Illustrate the effective and efficient integration of the pedestrian, cycle and road systems  Development is to be designed to work with site contours to avoid unnecessary cut and associated retaining structures  Illustrate a high level of permeability between site uses within the Planning Block and with adjoining Planning Blocks  Illustrate appropriate site building setbacks from major traffic routes or other noise generating or potentially dangerous infrastructure | (i) Avoid monotonous building designs – provide a range of housing types to meet different lifestyle choices, diversity in the marketplace and opportunity for an interesting street frontage  (ii) Ensure that buildings are designed to respect the topographical features of the site ,eg buildings should step with steeper sites – do not cut substantial benches into steep land  (iii) Building design should respect the amenity of adjoining and adjacent buildings and their residents  (iv) Building design should interpret local image and character with new materials that are energy efficient  (v) Building facades should be designed to accommodate a tropical environment  (vi) Designers should look to the use of innovative building materials that are less maintenance intensive and more environmentally efficient  (vii) While diversity is sought in building design, buildings should be designed with a common | (i) Building design must comply with all provisions relating to plot ratio, plinth, building height and setbacks as contained within these guidelines, and must comply with the UDG of Precinct 11 and 13.  (ii) Spaces on any ground level should not directly overlook dwellings on adjacent land  (iii) Ground floor levels must be responsive to pedestrian footpaths and continuity and flow between buildings  (iv) Building design does not significantly reduce daylight to open space and habitable rooms in adjacent development  (v) Roof pitch and overlay should be designed to meet local environmental requirements  (vi) Roof overhang should be designed to minimise the impact on sight lines from adjacent buildings  (vii) Buildings should be designed to encourage facade articulation and use of design elements that reduce building bulk and provide a pleasant street aspect. Any blank | (i) Building colours should harmonise with the predominant colours of the surrounding area  (ii) Use of earth tones shall be encouraged  (iii) Colours for specific building types will be subject to the approval of the Perbadanan. Pastel colours are to be encouraged  (iv) The use of glass as building material must not be more than 50% of the total area of the façade | (i) Privacy and visual controls – overlooking to be controlled by appropriate orientation of windows and use of splay windows  (ii) Air conditioning equipment including piping – all equipment should be contained in compartments that are designed as an integral component of the building to ensure the equipment is hidden from view  (iii) Drying yards – building design should incorporate appropriate design for drying areas that allows for natural ventilation and light while ensuring they are hidden from public view  (iv) Aerials and satellite dishes – in high rise buildings or multiple tenancy commercial buildings, a central reception system is to be incorporated in to the building design. On all other buildings, aerials and satellite dishes shall be located to avoid adverse impact on the amenity of adjoining buildings  (v) Service ducting shall not be exposed on the external surfaces of buildings  (vi) Carports and garages should: |  |  |  |  |
| (vi) (vii)              | Illustrate that the site will be developed in a logical sequence  The layout plan should illustrate that the form of development effectively contributes to the Planning Block's sense of place and amenity with the context of Putrajaya  Where applicable, the provisions of suraus, within apartment complexes should be a freestanding building.                                                                                                                                                                                                                                                                                                                                                                                                                                                                                      | theme that provides a linkage to the style and nature of the development area  (viii) Building design should ensure good living environments for residents that do not adversely impact on neighbours  (ix) The building design should incorporate landscaping that contributes to a pleasant and safe environment and integrates well with the streetscape and adjoining open space areas                                                                                                                                                                                                                                                                                                                                                                                                                                                                                                                                                   | <ul> <li>(xii) Setbacks at ground level should provide for:         <ul> <li>Connection between footpaths and public spaces</li> <li>Space for convenient and comfortable movement of pedestrians</li> </ul> </li> <li>Standing areas bus stops, taxi ranks and display windows</li> </ul>                                                                                                                                                                                                                                                                                                                                                                                                                                                                                                                                                                                                                        |                                                                                                                                                                                                                                                                                                                                                                                 | <ul> <li>Be designed to integrate with the design of associated buildings</li> <li>Not diminish the attractiveness of the streetscape</li> <li>Not visually dominate views of the house from the street</li> <li>Cover the full length of a car</li> <li>(vii) Dwellings with green frontage must address that frontage with habitable spaces and not service areas only</li> </ul>                                                                                                                                                                                                                                                                                                                                                                                                                                                                                                                                                                                            |  |  |  |  |
| (ix)<br>(x)             | The apartment complex must include 'drop off' points for the convenience of residents.  Maximum plinth foe apartment building is 60% of the site                                                                                                                                                                                                                                                                                                                                                                                                                                                                                                                                                                                                                                                                                          | <ul> <li>(x) For high rise buildings:         <ul> <li>Pedestrian spaces, courts, landscape or recreation areas should be more prominent than vehicle movement and utility spaces</li> <li>Vehicle parking design and location should minimise impact on adjacent dwellings</li> <li>Safe and convenient internal access to parking, residential and service areas</li> </ul> </li> </ul>                                                                                                                                                                                                                                                                                                                                                                                                                                                                                                                                                    |                                                                                                                                                                                                                                                                                                                                                                                                                                                                                                                                                                                                                                                                                                                                                                                                                                                                                                                   |                                                                                                                                                                                                                                                                                                                                                                                 | (viii) Dwelling design must provide sufficient outdoor open space that can act as an extension of the dwelling for relaxation, entertainment, recreation and children's play purposes                                                                                                                                                                                                                                                                                                                                                                                                                                                                                                                                                                                                                                                                                                                                                                                          |  |  |  |  |