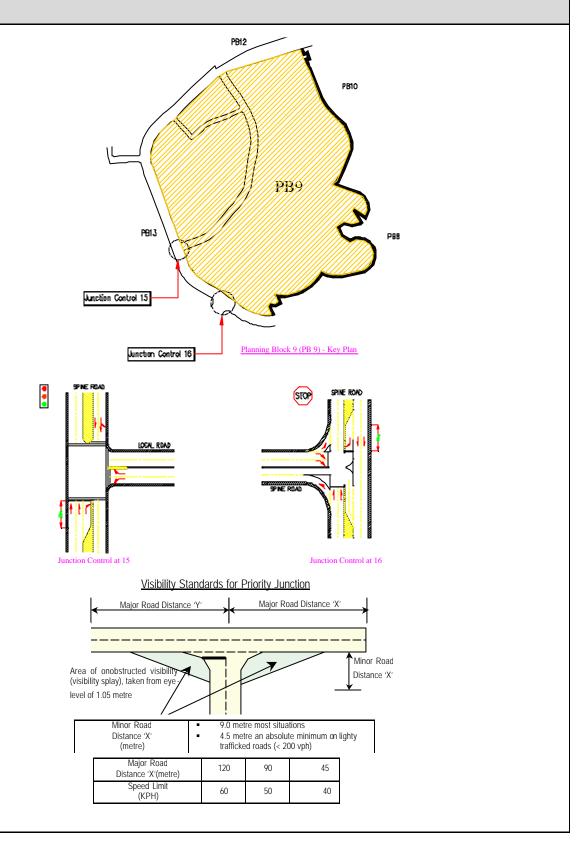

|
| Traffic Signal   | Up to 4500                                                                            | Generally not required |  |  |  |  |
| Grade Separation | Generally not required                                                                | Generally not required |  |  |  |  |

### (iv) Visibility Standards for Priority Junction

 Because minor road are uncontrolled. It is essential that adequate standards of visibility are archieved in the layout and that sight distances take account of the speed of traffic on the major road. The standards for providing clear visibility for minor road traffic are set out in the figure given

### (v) Transport Design Guide for Putrajaya

• Details on other design criteria to be referred to the Transport Design Guide for Putrajaya (1998)



### PLANNING REQUIREMENTS: TRAFFIC AND TRANSPORTATION

### ROAD NETWORK AND DESIGN STANDARD

### **Typical Road Cross Section**



### LOCAL ROAD – 22 METRE RESERVE



#### ACESS ROAD - 16 METRE RESERVE



CUL-DE-SAC - 15 METRE RESERVE



- WW/UTIL/DR: Common pedestrians walkway utility and drainage reserve
- Minimum cover to all utilities should be 15 metre
- Cul-De-Sac are permitted for bungalows only serving typically no more than 25 units
- Minimum cover to all utilities should be 15 metre

### (vii) Access to School

- To ensure adequate number of bus bays for drop-off and waiting school buses.
- To ensure continuity of walkway and cycle paths for PB5 and beyond to enable a high number of walk and bicycle

### Traffic Calming

- Use Chicanes and dividers along local distributor
- Th