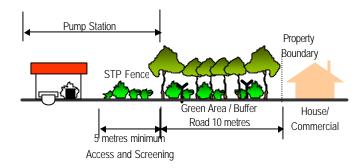

|              | PLANNING REQUIREMENT : LANDSCAPE                                                                    |                                                                                                             |                                                                                              |                                                                                                                          |                                                                                                                                                                                                                                                                                                                                                                                                                                                                                                                                                                                                                                                                                                                                                                                                                                                                                                                                                                                                                                                                                                                                                                                                                                                                                                                                                                                                                                                                                                                                                                                                                                                                                                                                                                                                                                                                                                                                                                                                                                                                                                                                |  |  |
|--------------|-----------------------------------------------------------------------------------------------------|-------------------------------------------------------------------------------------------------------------|----------------------------------------------------------------------------------------------|--------------------------------------------------------------------------------------------------------------------------|--------------------------------------------------------------------------------------------------------------------------------------------------------------------------------------------------------------------------------------------------------------------------------------------------------------------------------------------------------------------------------------------------------------------------------------------------------------------------------------------------------------------------------------------------------------------------------------------------------------------------------------------------------------------------------------------------------------------------------------------------------------------------------------------------------------------------------------------------------------------------------------------------------------------------------------------------------------------------------------------------------------------------------------------------------------------------------------------------------------------------------------------------------------------------------------------------------------------------------------------------------------------------------------------------------------------------------------------------------------------------------------------------------------------------------------------------------------------------------------------------------------------------------------------------------------------------------------------------------------------------------------------------------------------------------------------------------------------------------------------------------------------------------------------------------------------------------------------------------------------------------------------------------------------------------------------------------------------------------------------------------------------------------------------------------------------------------------------------------------------------------|--|--|
| LANDUSE      | DESIGN STYLE                                                                                        | MATERIALS                                                                                                   | GENERAL REQUIREMENT                                                                          | USE/LOCATION                                                                                                             |                                                                                                                                                                                                                                                                                                                                                                                                                                                                                                                                                                                                                                                                                                                                                                                                                                                                                                                                                                                                                                                                                                                                                                                                                                                                                                                                                                                                                                                                                                                                                                                                                                                                                                                                                                                                                                                                                                                                                                                                                                                                                                                                |  |  |
| □ Open space | <ul><li>Drainage</li><li>Swales/Natural drain</li><li>Concealed drains</li></ul>                    | <ul> <li>Culvert</li> <li>Concrete</li> <li>Drain cover on walkway to follow walkway 's material</li> </ul> | <ul><li>Visually attractive</li><li>Naturally blend with surrounding</li></ul>               | <ul><li>Open space</li><li>plaza</li></ul>                                                                               | THE AND STATE OF THE PARTY OF T |  |  |
|              | <ul> <li>Structures and Shelters</li> <li>Contemporary</li> <li>Simple</li> <li>Informal</li> </ul> | <ul><li>Timber</li><li>Concrete</li><li>Metal</li></ul>                                                     | <ul><li>Sustainable design</li><li>Proportion to surrounding scale</li><li>Durable</li></ul> | <ul><li>Open space</li><li>Plaza</li></ul>                                                                               |                                                                                                                                                                                                                                                                                                                                                                                                                                                                                                                                                                                                                                                                                                                                                                                                                                                                                                                                                                                                                                                                                                                                                                                                                                                                                                                                                                                                                                                                                                                                                                                                                                                                                                                                                                                                                                                                                                                                                                                                                                                                                                                                |  |  |
|              | <ul><li>Play feature</li><li>Robust</li><li>Colorful</li><li>Safe</li></ul>                         | <ul><li>Timber</li><li>Rubber matting</li><li>Metal</li></ul>                                               | <ul><li>Conform to SIRIM standard</li><li>Safe</li><li>Attractive</li></ul>                  | <ul><li>Open space</li><li>Plaza</li></ul>                                                                               |                                                                                                                                                                                                                                                                                                                                                                                                                                                                                                                                                                                                                                                                                                                                                                                                                                                                                                                                                                                                                                                                                                                                                                                                                                                                                                                                                                                                                                                                                                                                                                                                                                                                                                                                                                                                                                                                                                                                                                                                                                                                                                                                |  |  |
|              | <ul><li>Sport feature</li><li>Robust</li><li>Colorful</li><li>Safe</li></ul>                        | <ul><li>Timber</li><li>Rubber matting</li><li>Concrete</li></ul>                                            | <ul><li>Durable</li><li>Safe</li></ul>                                                       | <ul> <li>Open space</li> </ul>                                                                                           |                                                                                                                                                                                                                                                                                                                                                                                                                                                                                                                                                                                                                                                                                                                                                                                                                                                                                                                                                                                                                                                                                                                                                                                                                                                                                                                                                                                                                                                                                                                                                                                                                                                                                                                                                                                                                                                                                                                                                                                                                                                                                                                                |  |  |
|              | <ul><li>Signage</li><li>Contemporary</li><li>Formal</li></ul>                                       | – Masonry<br>– Metal                                                                                        | <ul> <li>As per Signage and<br/>Advertisement Design<br/>Guideline, PJC</li> </ul>           | <ul><li>Entrance</li><li>Junction</li><li>Pedestrian</li><li>Sport areas</li></ul>                                       |                                                                                                                                                                                                                                                                                                                                                                                                                                                                                                                                                                                                                                                                                                                                                                                                                                                                                                                                                                                                                                                                                                                                                                                                                                                                                                                                                                                                                                                                                                                                                                                                                                                                                                                                                                                                                                                                                                                                                                                                                                                                                                                                |  |  |
|              | <ul><li>Water feature</li><li>Naturalistic</li><li>Contemporary</li></ul>                           | <ul> <li>Rock, Natural</li> <li>Tile finish</li> <li>Metal sculpture</li> <li>Concrete sculpture</li> </ul> | <ul><li>Safe</li><li>Attractive</li></ul>                                                    | <ul><li>Entrance</li><li>Open space</li><li>Plaza</li></ul>                                                              |                                                                                                                                                                                                                                                                                                                                                                                                                                                                                                                                                                                                                                                                                                                                                                                                                                                                                                                                                                                                                                                                                                                                                                                                                                                                                                                                                                                                                                                                                                                                                                                                                                                                                                                                                                                                                                                                                                                                                                                                                                                                                                                                |  |  |
|              | <ul> <li>Irrigation Strategy</li> </ul>                                                             | Pipe reticulation from PHB and/o                                                                            | r trucking                                                                                   |                                                                                                                          |                                                                                                                                                                                                                                                                                                                                                                                                                                                                                                                                                                                                                                                                                                                                                                                                                                                                                                                                                                                                                                                                                                                                                                                                                                                                                                                                                                                                                                                                                                                                                                                                                                                                                                                                                                                                                                                                                                                                                                                                                                                                                                                                |  |  |
| □ Buffer     | ■ Planting □ Natural □ Informal                                                                     | <ul><li>Palm</li><li>Shrub</li><li>Forest species</li><li>Medium trees</li></ul>                            | <ul><li>Able to Screen</li><li>Safe</li><li>Attractive</li></ul>                             | <ul> <li>Along Roadside</li> <li>Public utilities boundary</li> <li>Between TNB-Turbine area and Housing area</li> </ul> |                                                                                                                                                                                                                                                                                                                                                                                                                                                                                                                                                                                                                                                                                                                                                                                                                                                                                                                                                                                                                                                                                                                                                                                                                                                                                                                                                                                                                                                                                                                                                                                                                                                                                                                                                                                                                                                                                                                                                                                                                                                                                                                                |  |  |