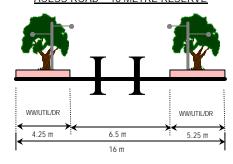

|                                                                               | PLANNING REQUIREMENT : LANDSCAPE                                                                                            |                                                                                                         |                                                                                                                                                                 |                                                                             |  |  |  |  |
|-------------------------------------------------------------------------------|-----------------------------------------------------------------------------------------------------------------------------|---------------------------------------------------------------------------------------------------------|-----------------------------------------------------------------------------------------------------------------------------------------------------------------|-----------------------------------------------------------------------------|--|--|--|--|
| LANDUSE                                                                       | DESIGN STYLE                                                                                                                | MATERIALS                                                                                               | GENERAL REQUIREMENT                                                                                                                                             | USE/LOCATION                                                                |  |  |  |  |
| <ul> <li>Office, Market,<br/>and Putrajaya</li> <li>Service Centre</li> </ul> | <ul><li>Structures and Shelter</li><li>Informal</li><li>Vernacular</li></ul>                                                | <ul><li>Hardwood</li><li>Concrete</li><li>Masonry</li><li>Metal</li></ul>                               | <ul> <li>To blend harmoniously with surrounding structure</li> <li>Durable</li> <li>Functional</li> </ul>                                                       | <ul><li>Plaza</li><li>Open space</li></ul>                                  |  |  |  |  |
|                                                                               | ■ Fences, Gate and Berries □ Contemporary □ Formal □ Informal                                                               | <ul><li>Engraved stone</li><li>Metal</li></ul>                                                          | <ul> <li>To suit architectural design</li> <li>To blend naturally with surrounding environment</li> <li>To follow Fencing Design Guideline Putrajaya</li> </ul> | <ul><li>Entrance</li><li>Boundary</li><li>demarcation</li></ul>             |  |  |  |  |
|                                                                               | <ul><li>Water features</li><li>Contemporary</li><li>Formal</li><li>Hi-tech</li></ul>                                        | <ul><li>Stone</li><li>Concrete</li><li>Metal</li></ul>                                                  | <ul><li>Safe</li><li>Attractive</li><li>Clean</li></ul>                                                                                                         | <ul><li>Entrance</li><li>Plaza</li><li>Open space</li></ul>                 |  |  |  |  |
| <ul><li>Residential<br/>(Condominium,<br/>Government<br/>apartment)</li></ul> | ■ Paving / Step, Wall □ Formal                                                                                              | <ul> <li>Paving / Step</li> <li>Clay brick</li> <li>Concrete</li> <li>Interlocking block etc</li> </ul> | <ul><li>Anti slippery surface</li><li>Max-gradient of 8%</li><li>Durable</li></ul>                                                                              | <ul><li>Open space</li><li>Walkway</li></ul>                                |  |  |  |  |
|                                                                               |                                                                                                                             | <ul><li>□ Wall</li><li>− Keystone</li><li>− Facing Brick</li><li>− Concrete etc.</li></ul>              | Harmonize with     surrounding environment                                                                                                                      | <ul><li>Slope areas</li></ul>                                               |  |  |  |  |
|                                                                               | <ul> <li>Site Furniture</li> <li>Contemporary</li> <li>Elegant formal</li> <li>Specific design for neighbourhood</li> </ul> | <ul><li>Hardwood</li><li>Metal</li><li>Concrete</li></ul>                                               | <ul><li>Vandalism proof</li><li>Durable</li><li>Functional</li><li>Safe</li></ul>                                                                               | <ul><li>Open space</li><li>Resting areas</li></ul>                          |  |  |  |  |
|                                                                               | <ul> <li>Lighting</li> <li>Contemporary</li> <li>Elegant formal</li> <li>Specific design for neighbourhood</li> </ul>       | <ul><li>Concrete</li><li>Metal</li><li>Masonry</li></ul>                                                | <ul> <li>Max. height 4m at open areas</li> <li>Max. height 10m at roadside</li> </ul>                                                                           | <ul><li>Open space</li><li>Entrance with bollard</li><li>Roadside</li></ul> |  |  |  |  |