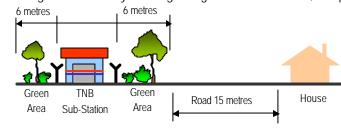

1KV Sub-Stations (Single & Double Chambers) and feeder pillars at strategic locations to comply with the electricity provider's (TNB) requirement.
- Feeder pillars along public roads and areas shall have all doors to open away from road and public view.
- Electrical cabling network for overall development of PB8 shall consist of 33KV, 11KV and 415V distribution network systems.
- The electrical cabling network system shall be placed along the utility reserves to conform to the no dig policy. All
  electrical cabling shall be of the underground system.
- Sub-Station: shall have a minimum 6 metres setback on all sides to the nearest residential building. These shall be
  extensively landscaped.
- Fencing of utility buildings shall abide by Fencing Design Guidelines-Vol. 2, Chap. 15 pg. 132



#### (iii) Drainage

- Drainage to the site shall be provided in terms of collection, conveyance and retention of flow from the site.
- Gross Pollutant Traps to be provided at the outlet of discharge points.
- The drainage design shall comply with the Putrajaya Stormwater Management Design Guidelines (1998), Drainage Masterplan Study Report for Putrajaya (1996) and Urban Stormwater Management Manual for Malaysia, (JPS, 2000)
- Detention pond to be provided for Drainage Water discharging outside the Putrajaya area

#### (iv) Sewerage

- A network of gravity sewer reticulation to collect sewage from the precinct. (Level 3 works.)
- From these reticulation networks, sewage will be discharged into the centralized trunk sewer system of Putrajaya (Level 1 & 2 works) at appropriate points.
- Th