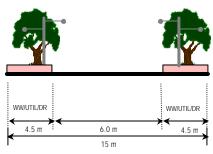

|                                                                               | PLANNING REQUIREMENT : LANDSCAPE                                                                                            |                                                                                                         |                                                                                                                                                                 |                                                                             |  |  |  |  |
|-------------------------------------------------------------------------------|-----------------------------------------------------------------------------------------------------------------------------|---------------------------------------------------------------------------------------------------------|-----------------------------------------------------------------------------------------------------------------------------------------------------------------|-----------------------------------------------------------------------------|--|--|--|--|
| LANDUSE                                                                       | DESIGN STYLE                                                                                                                | MATERIALS                                                                                               | GENERAL REQUIREMENT                                                                                                                                             | USE/LOCATION                                                                |  |  |  |  |
| <ul> <li>Office, Market,<br/>and Putrajaya</li> <li>Service Centre</li> </ul> | <ul><li>Structures and Shelter</li><li>Informal</li><li>Vernacular</li></ul>                                                | <ul><li>Hardwood</li><li>Concrete</li><li>Masonry</li><li>Metal</li></ul>                               | <ul> <li>To blend harmoniously with surrounding structure</li> <li>Durable</li> <li>Functional</li> </ul>                                                       | <ul><li>Plaza</li><li>Open space</li></ul>                                  |  |  |  |  |
|                                                                               | ■ Fences, Gate and Berries □ Contemporary □ Formal □ Informal                                                               | <ul><li>Engraved stone</li><li>Metal</li></ul>                                                          | <ul> <li>To suit architectural design</li> <li>To blend naturally with surrounding environment</li> <li>To follow Fencing Design Guideline Putrajaya</li> </ul> | <ul><li>Entrance</li><li>Boundary</li><li>demarcation</li></ul>             |  |  |  |  |
|                                                                               | <ul><li>Water features</li><li>Contemporary</li><li>Formal</li><li>Hi-tech</li></ul>                                        | <ul><li>Stone</li><li>Concrete</li><li>Metal</li></ul>                                                  | <ul><li>Safe</li><li>Attractive</li><li>Clean</li></ul>                                                                                                         | <ul><li>Entrance</li><li>Plaza</li><li>Open space</li></ul>                 |  |  |  |  |
| <ul><li>Residential<br/>(Condominium,<br/>Government<br/>apartment)</li></ul> | ■ Paving / Step, Wall □ Formal                                                                                              | <ul> <li>Paving / Step</li> <li>Clay brick</li> <li>Concrete</li> <li>Interlocking block etc</li> </ul> | <ul><li>Anti slippery surface</li><li>Max-gradient of 8%</li><li>Durable</li></ul>                                                                              | <ul><li>Open space</li><li>Walkway</li></ul>                                |  |  |  |  |
|                                                                               |                                                                                                                             | <ul><li>□ Wall</li><li>− Keystone</li><li>− Facing Brick</li><li>− Concrete etc.</li></ul>              | Harmonize with     surrounding environment                                                                                                                      | <ul><li>Slope areas</li></ul>                                               |  |  |  |  |
|                                                                               | <ul> <li>Site Furniture</li> <li>Contemporary</li> <li>Elegant formal</li> <li>Specific design for neighbourhood</li> </ul> | <ul><li>Hardwood</li><li>Metal</li><li>Concrete</li></ul>                                               | <ul><li>Vandalism proof</li><li>Durable</li><li>Functional</li><li>Safe</li></ul>                                                                               | <ul><li>Open space</li><li>Resting areas</li></ul>                          |  |  |  |  |
|                                                                               | <ul> <li>Lighting</li> <li>Contemporary</li> <li>Elegant formal</li> <li>Specific design for neighbourhood</li> </ul>       | <ul><li>Concrete</li><li>Metal</li><li>Masonry</li></ul>                                                | <ul> <li>Max. height 4m at open areas</li> <li>Max. height 10m at roadside</li> </ul>                                                                           | <ul><li>Open space</li><li>Entrance with bollard</li><li>Roadside</li></ul> |  |  |  |  |

|                                                                                 | PLANNING REQUIREMENT : LANDSCAPE                                                                                             |                                                                                                             |                                                                                                                      |                                                                          |                                                                                                                                                                                                                                                                                                                                                                                                                                                                                                                                                                                                                                                                                                                                                                                                                                                                                                                                                                                                                                                                                                                                                                                                                                                                                                                                                                                                                                                                                                                                                                                                                                                                                                                                                                                                                                                                                                                                                                                                                                                                                                                                |  |  |
|---------------------------------------------------------------------------------|------------------------------------------------------------------------------------------------------------------------------|-------------------------------------------------------------------------------------------------------------|----------------------------------------------------------------------------------------------------------------------|--------------------------------------------------------------------------|--------------------------------------------------------------------------------------------------------------------------------------------------------------------------------------------------------------------------------------------------------------------------------------------------------------------------------------------------------------------------------------------------------------------------------------------------------------------------------------------------------------------------------------------------------------------------------------------------------------------------------------------------------------------------------------------------------------------------------------------------------------------------------------------------------------------------------------------------------------------------------------------------------------------------------------------------------------------------------------------------------------------------------------------------------------------------------------------------------------------------------------------------------------------------------------------------------------------------------------------------------------------------------------------------------------------------------------------------------------------------------------------------------------------------------------------------------------------------------------------------------------------------------------------------------------------------------------------------------------------------------------------------------------------------------------------------------------------------------------------------------------------------------------------------------------------------------------------------------------------------------------------------------------------------------------------------------------------------------------------------------------------------------------------------------------------------------------------------------------------------------|--|--|
| LANDUSE                                                                         | DESIGN STYLE                                                                                                                 | MATERIALS                                                                                                   | GENERAL REQUIREMENT                                                                                                  | USE/LOCATION                                                             |                                                                                                                                                                                                                                                                                                                                                                                                                                                                                                                                                                                                                                                                                                                                                                                                                                                                                                                                                                                                                                                                                                                                                                                                                                                                                                                                                                                                                                                                                                                                                                                                                                                                                                                                                                                                                                                                                                                                                                                                                                                                                                                                |  |  |
| <ul> <li>Residential<br/>(Condominium,<br/>Government<br/>apartment)</li> </ul> | ■ Drainage □ Swales/Natural drain □ Concealed drains                                                                         | <ul> <li>Culvert</li> <li>Concrete</li> <li>Drain cover on walkway to follow walkway 's material</li> </ul> | <ul> <li>To Harmonize with surrounding environment</li> </ul>                                                        | <ul> <li>Where necessary</li> </ul>                                      | Top a visit of todays, and the second |  |  |
|                                                                                 | <ul><li>Structures and Shelter</li><li>Informal</li><li>Vernacular</li></ul>                                                 | <ul><li>Hardwood</li><li>Concrete</li><li>Monsonary</li><li>Metal</li></ul>                                 | <ul> <li>To blend harmoniously with surrounding structure</li> <li>Durable</li> <li>Safe</li> </ul>                  | - Open space                                                             |                                                                                                                                                                                                                                                                                                                                                                                                                                                                                                                                                                                                                                                                                                                                                                                                                                                                                                                                                                                                                                                                                                                                                                                                                                                                                                                                                                                                                                                                                                                                                                                                                                                                                                                                                                                                                                                                                                                                                                                                                                                                                                                                |  |  |
|                                                                                 | ■ Signage □ Contemporary □ Formal □ Informal                                                                                 | <ul><li>Metal</li><li>Hardwood</li><li>Masonry</li></ul>                                                    | <ul> <li>To follow Signage and<br/>Advertisement Design<br/>Guideline, PJC</li> </ul>                                | <ul><li>Entrance</li><li>Open space</li><li>Pedestrian walkway</li></ul> |                                                                                                                                                                                                                                                                                                                                                                                                                                                                                                                                                                                                                                                                                                                                                                                                                                                                                                                                                                                                                                                                                                                                                                                                                                                                                                                                                                                                                                                                                                                                                                                                                                                                                                                                                                                                                                                                                                                                                                                                                                                                                                                                |  |  |
|                                                                                 | ■ Play feature □ Integrated □ Bright colour                                                                                  | <ul><li>Metal</li><li>Rubber matting</li><li>Plastic</li></ul>                                              | <ul> <li>Conform to SIRIM standard</li> <li>Safe</li> <li>Attractive</li> <li>Durable</li> </ul>                     | - Open space                                                             |                                                                                                                                                                                                                                                                                                                                                                                                                                                                                                                                                                                                                                                                                                                                                                                                                                                                                                                                                                                                                                                                                                                                                                                                                                                                                                                                                                                                                                                                                                                                                                                                                                                                                                                                                                                                                                                                                                                                                                                                                                                                                                                                |  |  |
| □ Open space                                                                    | <ul> <li>Paving, walls and steps</li> <li>Informal and contemporary</li> <li>Informal and natural</li> <li>Robust</li> </ul> | <ul> <li>Paving / Step</li> <li>Clay brick</li> <li>Concrete</li> <li>Grasscreate etc</li> </ul>            | <ul> <li>Anti slippery surface</li> <li>Max. gradient 8%</li> <li>Durable</li> <li>Accessible for disable</li> </ul> | <ul><li>Open space</li><li>Plaza</li><li>Roadside</li></ul>              |                                                                                                                                                                                                                                                                                                                                                                                                                                                                                                                                                                                                                                                                                                                                                                                                                                                                                                                                                                                                                                                                                                                                                                                                                                                                                                                                                                                                                                                                                                                                                                                                                                                                                                                                                                                                                                                                                                                                                                                                                                                                                                                                |  |  |
|                                                                                 |                                                                                                                              | □ <b>Wall</b> - Key stone  - Facing brick  - Concrete  - Granite stone etc.                                 | <ul><li>Visually attractive</li><li>Harmonize with surrounding environment</li></ul>                                 | <ul><li>Slope areas</li></ul>                                            |                                                                                                                                                                                                                                                                                                                                                                                                                                                                                                                                                                                                                                                                                                                                                                                                                                                                                                                                                                                                                                                                                                                                                                                                                                                                                                                                                                                                                                                                                                                                                                                                                                                                                                                                                                                                                                                                                                                                                                                                                                                                                                                                |  |  |
|                                                                                 | ■ Site Furniture □ Robust □ Contemporary □ Decorative                                                                        | <ul><li>Hardwood timber</li><li>Concrete</li><li>Metal</li></ul>                                            | <ul><li>Vandalism proof</li><li>Durable</li><li>Safe</li></ul>                                                       | <ul><li>Open space</li><li>Plaza</li><li>Roadside</li></ul>              |                                                                                                                                                                                                                                                                                                                                                                                                                                                                                                                                                                                                                                                                                                                                                                                                                                                                                                                                                                                                                                                                                                                                                                                                                                                                                                                                                                                                                                                                                                                                                                                                                                                                                                                                                                                                                                                                                                                                                                                                                                                                                                                                |  |  |

|              | PLANNING REQUIREMENT : LANDSCAPE                                                                    |                                                                                                             |                                                                                              |                                                                                                                          |                                                                                                                                                                                                                                                                                                                                                                                                                                                                                                                                                                                                                                                                                                                                                                                                                                                                                                                                                                                                                                                                                                                                                                                                                                                                                                                                                                                                                                                                                                                                                                                                                                                                                                                                                                                                                                                                                                                                                                                                                                                                                                                                |  |  |
|--------------|-----------------------------------------------------------------------------------------------------|-------------------------------------------------------------------------------------------------------------|----------------------------------------------------------------------------------------------|--------------------------------------------------------------------------------------------------------------------------|--------------------------------------------------------------------------------------------------------------------------------------------------------------------------------------------------------------------------------------------------------------------------------------------------------------------------------------------------------------------------------------------------------------------------------------------------------------------------------------------------------------------------------------------------------------------------------------------------------------------------------------------------------------------------------------------------------------------------------------------------------------------------------------------------------------------------------------------------------------------------------------------------------------------------------------------------------------------------------------------------------------------------------------------------------------------------------------------------------------------------------------------------------------------------------------------------------------------------------------------------------------------------------------------------------------------------------------------------------------------------------------------------------------------------------------------------------------------------------------------------------------------------------------------------------------------------------------------------------------------------------------------------------------------------------------------------------------------------------------------------------------------------------------------------------------------------------------------------------------------------------------------------------------------------------------------------------------------------------------------------------------------------------------------------------------------------------------------------------------------------------|--|--|
| LANDUSE      | DESIGN STYLE                                                                                        | MATERIALS                                                                                                   | GENERAL REQUIREMENT                                                                          | USE/LOCATION                                                                                                             |                                                                                                                                                                                                                                                                                                                                                                                                                                                                                                                                                                                                                                                                                                                                                                                                                                                                                                                                                                                                                                                                                                                                                                                                                                                                                                                                                                                                                                                                                                                                                                                                                                                                                                                                                                                                                                                                                                                                                                                                                                                                                                                                |  |  |
| □ Open space | <ul><li>Drainage</li><li>Swales/Natural drain</li><li>Concealed drains</li></ul>                    | <ul> <li>Culvert</li> <li>Concrete</li> <li>Drain cover on walkway to follow walkway 's material</li> </ul> | <ul><li>Visually attractive</li><li>Naturally blend with surrounding</li></ul>               | <ul><li>Open space</li><li>plaza</li></ul>                                                                               | THE AND STATE OF THE PARTY OF T |  |  |
|              | <ul> <li>Structures and Shelters</li> <li>Contemporary</li> <li>Simple</li> <li>Informal</li> </ul> | <ul><li>Timber</li><li>Concrete</li><li>Metal</li></ul>                                                     | <ul><li>Sustainable design</li><li>Proportion to surrounding scale</li><li>Durable</li></ul> | <ul><li>Open space</li><li>Plaza</li></ul>                                                                               |                                                                                                                                                                                                                                                                                                                                                                                                                                                                                                                                                                                                                                                                                                                                                                                                                                                                                                                                                                                                                                                                                                                                                                                                                                                                                                                                                                                                                                                                                                                                                                                                                                                                                                                                                                                                                                                                                                                                                                                                                                                                                                                                |  |  |
|              | <ul><li>Play feature</li><li>Robust</li><li>Colorful</li><li>Safe</li></ul>                         | <ul><li>Timber</li><li>Rubber matting</li><li>Metal</li></ul>                                               | <ul><li>Conform to SIRIM standard</li><li>Safe</li><li>Attractive</li></ul>                  | <ul><li>Open space</li><li>Plaza</li></ul>                                                                               |                                                                                                                                                                                                                                                                                                                                                                                                                                                                                                                                                                                                                                                                                                                                                                                                                                                                                                                                                                                                                                                                                                                                                                                                                                                                                                                                                                                                                                                                                                                                                                                                                                                                                                                                                                                                                                                                                                                                                                                                                                                                                                                                |  |  |
|              | <ul><li>Sport feature</li><li>Robust</li><li>Colorful</li><li>Safe</li></ul>                        | <ul><li>Timber</li><li>Rubber matting</li><li>Concrete</li></ul>                                            | <ul><li>Durable</li><li>Safe</li></ul>                                                       | <ul> <li>Open space</li> </ul>                                                                                           |                                                                                                                                                                                                                                                                                                                                                                                                                                                                                                                                                                                                                                                                                                                                                                                                                                                                                                                                                                                                                                                                                                                                                                                                                                                                                                                                                                                                                                                                                                                                                                                                                                                                                                                                                                                                                                                                                                                                                                                                                                                                                                                                |  |  |
|              | <ul><li>Signage</li><li>Contemporary</li><li>Formal</li></ul>                                       | – Masonry<br>– Metal                                                                                        | <ul> <li>As per Signage and<br/>Advertisement Design<br/>Guideline, PJC</li> </ul>           | <ul><li>Entrance</li><li>Junction</li><li>Pedestrian</li><li>Sport areas</li></ul>                                       |                                                                                                                                                                                                                                                                                                                                                                                                                                                                                                                                                                                                                                                                                                                                                                                                                                                                                                                                                                                                                                                                                                                                                                                                                                                                                                                                                                                                                                                                                                                                                                                                                                                                                                                                                                                                                                                                                                                                                                                                                                                                                                                                |  |  |
|              | <ul><li>Water feature</li><li>Naturalistic</li><li>Contemporary</li></ul>                           | <ul> <li>Rock, Natural</li> <li>Tile finish</li> <li>Metal sculpture</li> <li>Concrete sculpture</li> </ul> | <ul><li>Safe</li><li>Attractive</li></ul>                                                    | <ul><li>Entrance</li><li>Open space</li><li>Plaza</li></ul>                                                              |                                                                                                                                                                                                                                                                                                                                                                                                                                                                                                                                                                                                                                                                                                                                                                                                                                                                                                                                                                                                                                                                                                                                                                                                                                                                                                                                                                                                                                                                                                                                                                                                                                                                                                                                                                                                                                                                                                                                                                                                                                                                                                                                |  |  |
|              | <ul> <li>Irrigation Strategy</li> </ul>                                                             | Pipe reticulation from PHB and/o                                                                            | r trucking                                                                                   |                                                                                                                          |                                                                                                                                                                                                                                                                                                                                                                                                                                                                                                                                                                                                                                                                                                                                                                                                                                                                                                                                                                                                                                                                                                                                                                                                                                                                                                                                                                                                                                                                                                                                                                                                                                                                                                                                                                                                                                                                                                                                                                                                                                                                                                                                |  |  |
| □ Buffer     | ■ Planting □ Natural □ Informal                                                                     | <ul><li>Palm</li><li>Shrub</li><li>Forest species</li><li>Medium trees</li></ul>                            | <ul><li>Able to Screen</li><li>Safe</li><li>Attractive</li></ul>                             | <ul> <li>Along Roadside</li> <li>Public utilities boundary</li> <li>Between TNB-Turbine area and Housing area</li> </ul> |                                                                                                                                                                                                                                                                                                                                                                                                                                                                                                                                                                                                                                                                                                                                                                                                                                                                                                                                                                                                                                                                                                                                                                                                                                                                                                                                                                                                                                                                                                                                                                                                                                                                                                                                                                                                                                                                                                                                                                                                                                                                                                                                |  |  |