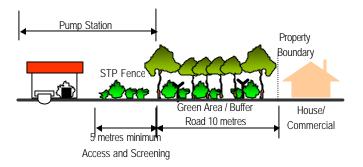

will be discharged into the centralized trunk sewer system of Putrajaya (Level 1 & 2 works) at appropriate points.
- The trunk sewers will terminate at two pump-stations. These two pump stations are PS1 in Precinct 9 and PS9 (Levels 1 & 2 works) located at the south of precinct 11, next to Road R3.
- From PS1 and PS9, sewage will be conveyed via the centralized trunk sewer system to STP2 for treatment. However, STP2 is not scheduled to be ready until Year 2003. In the interim, sewage discharge will be temporary directed to the sewage switching station PS5 for onward conveyance to STP1 for treatment until the completion of STP2.
- The buffer for a closed STP shall be 10 m to the nearest property boundary.
- The buffer for an open STP system shall be 30 m to the nearest property boundary.



#### PLANNING REQUIREMENTS: INFRASTRUCTURE AND UTILITIES

#### **UTILITIES**

#### (v) Gas

- The gas supply for PB8 is mostly used for residential which are approximately 80% of the total gas requirements.
- Gas supply for PB8 will be served from a District Gas Station located at Precinct 9 through a medium pressure gas
  pipeline.
- Provisions of 4 nos. of area Gas Station are allocated within the Precinct 11 development to cater for the projected gas loading requirements, with total area reserve of 1.13 acres.
- Low-pressure gas pipeline reticulation from the Area Gas Station is planned to serve the gas requirements for the residential, commercial and other amenities.
- Safety provision for construction within the vicinity.
- (For details of Gas Pipeline Reserve Design refer Appendix