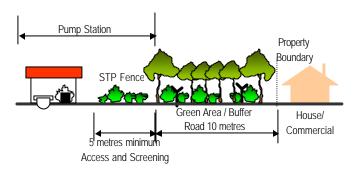

will be discharged into the centralized trunk sewer system of Putrajaya (Level 1 & 2 works) at appropriate points.
- The trunk sewers will terminate at two pump-stations. These two pump stations are PS1 in Precinct 9 and PS9 (Levels 1 & 2 works) located at the south of precinct 11, next to Road R3.
- From PS1 and PS9, sewage will be conveyed via the centralized trunk sewer system to STP2 for treatment. However, STP2 is not scheduled to be ready until Year 2003. In the interim, sewage discharge will be temporary directed to the sewage switching station PS5 for onward conveyance to STP1 for treatment until the completion of STP2.
- The buffer for a closed STP shall be 10 m to the nearest property boundary.
- The buffer for an open STP system shall be 30 m to the nearest property boundary.



### (v) Gas

- The gas supply for PB9 is mostly used for residential which are approximately 80% of the total gas requirements.
- Gas supply for PB9 will be served from a District Gas Station located at Precinct 9 through a medium pressure gas pipeline.
- Provisions of 4 nos. of area Gas Station are allocated within the Precinct 11 development to cater for the projected gas loading requirements, with total area reserve of 1.13 acres.
- Low-pressure gas pipeline reticulation from the Area Gas Station is planned to serve the gas requirements for the residential, commercial and other amenities.
- Safety provision for construction within the vicinity.
- (For details of Gas Pipeline Reserve Design refer Appendix 1)

### PLANNING REQUIREMENTS: INFRASTRUCTURE

#### **UTILITIES**

### (vi) Waste