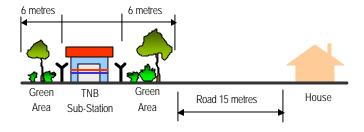

of 11 KV Sub-Stations (Single & Double Chambers) and feeder pillars at strategic locations to comply with the electricity provider's (TNB) requirement.
- Feeder pillars along public roads and areas shall have all doors to open away from road and public view.
- Electrical cabling network for overall development of PB9 shall consist of 33KV,11KV and 415V distribution network systems.
- The electrical cabling network system shall be placed along the utility reserves to conform to the no dig policy. All electrical cabling shall be of the underground system.
- Sub-Station: shall have a minimum 6 metres setback on all sides to the nearest residential building. These shall be
  extensively landscaped.
- Fencing of utility buildings shall abide by Fencing Design Guidelines-Vol 2, Chap. 15 pg 132



#### (iii) Drainage

- Drainage to the site shall be provided in terms of collection, conveyance and retention of flow from the site.
- Gross Pollutant Traps to be provided at the outlet of discharge points.
- The drainage design shall comply with the Putrajaya Stormwater Management Design Guidelines (1998), Drainage
   Masterplan Study Report for Putrajaya (1996) and Urban Stormwater Management Manual for Malaysia (JPS,2000)

### (iv) Sewerage

- A network of gravity sewer reticulation to collect sewage from the precinct. (Level 3 works.)
- From these reticulation networks, sewage will be discharged into the centralized trunk sewer system of Putrajaya (Level 1 & 2 works) at appropriate points.
- The trunk sewers will terminate at two pump-stations. These two pump stations are PS1 in Pre