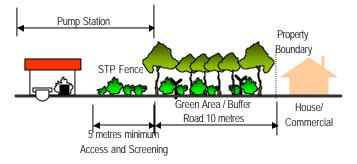

|              | PLANNING REQUIREMENT : LANDSCAPE                                                                    |                                                                                                             |                                                                                              |                                                                                                                          |                                                                                                                                                                                                                                                                                                                                                                                                                                                                                                                                                                                                                                                                                                                                                                                                                                                                                                                                                                                                                                                                                                                                                                                                                                                                                                                                                                                                                                                                                                                                                                                                                                                                                                                                                                                                                                                                                                                                                                                                                                                                                                                                |  |  |
|--------------|-----------------------------------------------------------------------------------------------------|-------------------------------------------------------------------------------------------------------------|----------------------------------------------------------------------------------------------|--------------------------------------------------------------------------------------------------------------------------|--------------------------------------------------------------------------------------------------------------------------------------------------------------------------------------------------------------------------------------------------------------------------------------------------------------------------------------------------------------------------------------------------------------------------------------------------------------------------------------------------------------------------------------------------------------------------------------------------------------------------------------------------------------------------------------------------------------------------------------------------------------------------------------------------------------------------------------------------------------------------------------------------------------------------------------------------------------------------------------------------------------------------------------------------------------------------------------------------------------------------------------------------------------------------------------------------------------------------------------------------------------------------------------------------------------------------------------------------------------------------------------------------------------------------------------------------------------------------------------------------------------------------------------------------------------------------------------------------------------------------------------------------------------------------------------------------------------------------------------------------------------------------------------------------------------------------------------------------------------------------------------------------------------------------------------------------------------------------------------------------------------------------------------------------------------------------------------------------------------------------------|--|--|
| LANDUSE      | DESIGN STYLE                                                                                        | MATERIALS                                                                                                   | GENERAL REQUIREMENT                                                                          | USE/LOCATION                                                                                                             |                                                                                                                                                                                                                                                                                                                                                                                                                                                                                                                                                                                                                                                                                                                                                                                                                                                                                                                                                                                                                                                                                                                                                                                                                                                                                                                                                                                                                                                                                                                                                                                                                                                                                                                                                                                                                                                                                                                                                                                                                                                                                                                                |  |  |
| □ Open space | <ul><li>Drainage</li><li>Swales/Natural drain</li><li>Concealed drains</li></ul>                    | <ul> <li>Culvert</li> <li>Concrete</li> <li>Drain cover on walkway to follow walkway 's material</li> </ul> | <ul><li>Visually attractive</li><li>Naturally blend with surrounding</li></ul>               | <ul><li>Open space</li><li>plaza</li></ul>                                                                               | THE AND STATE OF THE PARTY OF T |  |  |
|              | <ul> <li>Structures and Shelters</li> <li>Contemporary</li> <li>Simple</li> <li>Informal</li> </ul> | <ul><li>Timber</li><li>Concrete</li><li>Metal</li></ul>                                                     | <ul><li>Sustainable design</li><li>Proportion to surrounding scale</li><li>Durable</li></ul> | <ul><li>Open space</li><li>Plaza</li></ul>                                                                               |                                                                                                                                                                                                                                                                                                                                                                                                                                                                                                                                                                                                                                                                                                                                                                                                                                                                                                                                                                                                                                                                                                                                                                                                                                                                                                                                                                                                                                                                                                                                                                                                                                                                                                                                                                                                                                                                                                                                                                                                                                                                                                                                |  |  |
|              | <ul><li>Play feature</li><li>Robust</li><li>Colorful</li><li>Safe</li></ul>                         | <ul><li>Timber</li><li>Rubber matting</li><li>Metal</li></ul>                                               | <ul><li>Conform to SIRIM standard</li><li>Safe</li><li>Attractive</li></ul>                  | <ul><li>Open space</li><li>Plaza</li></ul>                                                                               |                                                                                                                                                                                                                                                                                                                                                                                                                                                                                                                                                                                                                                                                                                                                                                                                                                                                                                                                                                                                                                                                                                                                                                                                                                                                                                                                                                                                                                                                                                                                                                                                                                                                                                                                                                                                                                                                                                                                                                                                                                                                                                                                |  |  |
|              | <ul><li>Sport feature</li><li>Robust</li><li>Colorful</li><li>Safe</li></ul>                        | <ul><li>Timber</li><li>Rubber matting</li><li>Concrete</li></ul>                                            | <ul><li>Durable</li><li>Safe</li></ul>                                                       | <ul> <li>Open space</li> </ul>                                                                                           |                                                                                                                                                                                                                                                                                                                                                                                                                                                                                                                                                                                                                                                                                                                                                                                                                                                                                                                                                                                                                                                                                                                                                                                                                                                                                                                                                                                                                                                                                                                                                                                                                                                                                                                                                                                                                                                                                                                                                                                                                                                                                                                                |  |  |
|              | <ul><li>Signage</li><li>Contemporary</li><li>Formal</li></ul>                                       | – Masonry<br>– Metal                                                                                        | <ul> <li>As per Signage and<br/>Advertisement Design<br/>Guideline, PJC</li> </ul>           | <ul><li>Entrance</li><li>Junction</li><li>Pedestrian</li><li>Sport areas</li></ul>                                       |                                                                                                                                                                                                                                                                                                                                                                                                                                                                                                                                                                                                                                                                                                                                                                                                                                                                                                                                                                                                                                                                                                                                                                                                                                                                                                                                                                                                                                                                                                                                                                                                                                                                                                                                                                                                                                                                                                                                                                                                                                                                                                                                |  |  |
|              | <ul><li>Water feature</li><li>Naturalistic</li><li>Contemporary</li></ul>                           | <ul> <li>Rock, Natural</li> <li>Tile finish</li> <li>Metal sculpture</li> <li>Concrete sculpture</li> </ul> | <ul><li>Safe</li><li>Attractive</li></ul>                                                    | <ul><li>Entrance</li><li>Open space</li><li>Plaza</li></ul>                                                              |                                                                                                                                                                                                                                                                                                                                                                                                                                                                                                                                                                                                                                                                                                                                                                                                                                                                                                                                                                                                                                                                                                                                                                                                                                                                                                                                                                                                                                                                                                                                                                                                                                                                                                                                                                                                                                                                                                                                                                                                                                                                                                                                |  |  |
|              | <ul> <li>Irrigation Strategy</li> </ul>                                                             | Pipe reticulation from PHB and/o                                                                            | r trucking                                                                                   |                                                                                                                          |                                                                                                                                                                                                                                                                                                                                                                                                                                                                                                                                                                                                                                                                                                                                                                                                                                                                                                                                                                                                                                                                                                                                                                                                                                                                                                                                                                                                                                                                                                                                                                                                                                                                                                                                                                                                                                                                                                                                                                                                                                                                                                                                |  |  |
| □ Buffer     | ■ Planting □ Natural □ Informal                                                                     | <ul><li>Palm</li><li>Shrub</li><li>Forest species</li><li>Medium trees</li></ul>                            | <ul><li>Able to Screen</li><li>Safe</li><li>Attractive</li></ul>                             | <ul> <li>Along Roadside</li> <li>Public utilities boundary</li> <li>Between TNB-Turbine area and Housing area</li> </ul> |                                                                                                                                                                                                                                                                                                                                                                                                                                                                                                                                                                                                                                                                                                                                                                                                                                                                                                                                                                                                                                                                                                                                                                                                                                                                                                                                                                                                                                                                                                                                                                                                                                                                                                                                                                                                                                                                                                                                                                                                                                                                                                                                |  |  |