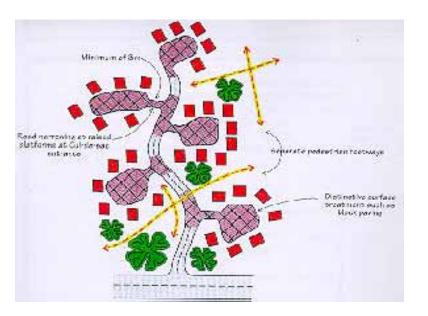

a

• Details on other design criteria to be referred to the Transport Design Guide for Putrajaya (1998)



#### PLANNING REQUIREMENTS: TRAFFIC AND TRANSPORTATION

#### **ROAD NETWORK AND DESIGN STANDARD**

### (v) Typical Road Cross Section



#### LOCAL ROAD – 22 METRE RESERVE



#### ACESS ROAD - 16 METRE RESERVE



#### CUL-DE-SAC - 15 METRE RESERVE



#### Note

- WW/UTIL/DR : Common pedes trians walkway utility and drainage reserve
- Minimum cover to all utilities should be 15 metre
- Cul-De-Sac are permitted for bungalows only serving typically no more than 25 units
- Minimum cover to all utilities should be 15 metre

### (iv) Traffic Calming

Use Chicanes and dividers along local distributor





• The road naming at junction leading form local distributor roads into access roads.



#### PLANNING REQUIREMENTS: INFRASTRUCTURE AND UTILITIES

#### **UTILITIES**

#### (i) Environment

- This planning block contains the southern part of the Masterplan Park. Development works this park which is on steep land, must conform to the Earthwork By-Laws (Perbadanan Putrajaya 1996)
- The detailed platform levels shall be determined at the D.O approval stage

All earthworks must comply with the Environmental Management Guidelines of Putrajaya and Earthwork By-Laws
 (Perbadanan Putrajaya 1996)



### (ii) Electricity

- The electricity supply for PB7 is mostly used for residential which are approximately 90% of the total Electrical Energy required.
- Provision of adequate numbers of 33KV Main Distribution Station (MDS) to be supported by a series of 11 KV Sub-Stations (Single & Dou