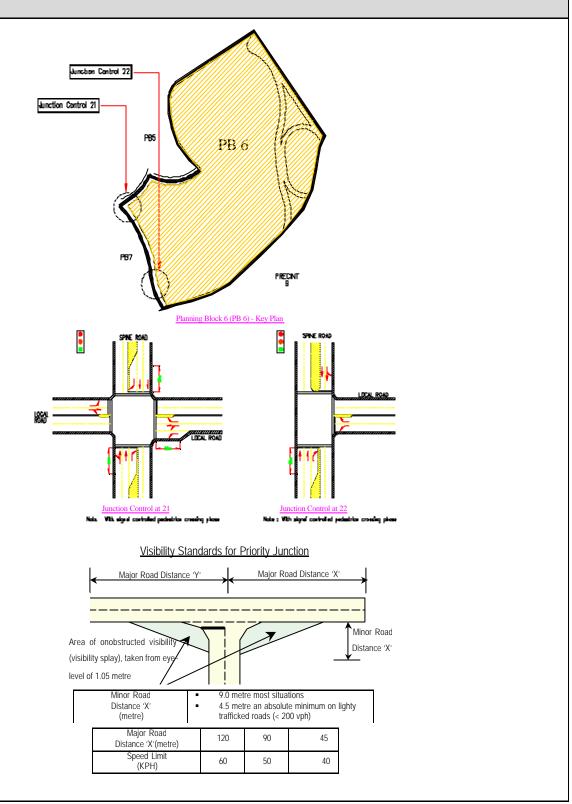

|  |  |
| Traffic Signal   | Up to 4500                                                                            | Generally not required |  |  |  |
| Grade Separation | Generally not required                                                                | Generally not required |  |  |  |

#### (iv) Visibility Standards for Priority Junction

 Because minor road are uncontrolled. It is essential that adequate standards of visibility are archieved in the layout and that sight distances take account of the speed of traffic on the major road. The standards for providing clear visibility for minor road traffic are set out in the figure given

#### (v) Transport Design Guide for Putrajaya

• Details on other design criteria to be referred to the Transport Design Guide for Putrajaya (1998)



#### PLANNING REQUIREMENTS: TRAFFIC AND TRANSPORTATION

#### ROAD NETWORK AND DESIGN STANDARD

### (v) Typical Road Cross Section



#### LOCAL ROAD – 22 METRE RESERVE



#### ACESS ROAD – 16 METRE RESERVE



#### CUL-DE-SAC - 15 METRE RESERVE



#### Note

- WW/UTIL/DR: Common pedestrians walkway utility and drainage reserve
- Minimum cover to all utilities should be 15 metre
- Cul-De-Sac are permitted for bungalows only serving typically no more than 25 units
- Minimum cover to all utilities should be 15 metre

### (vii) Access to School

- To ensure adequate number of bus bays for drop-off and waiting school buses.
- To ensure continuity of walkway and cycle paths from PB5 and beyond to enable a high number of walk and bicycle mode trips.

### (viii) Traffic Calming

To use road narro