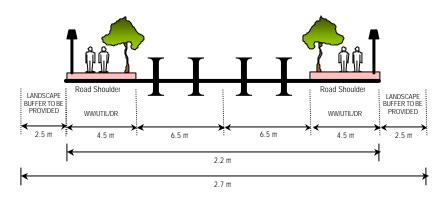

|                                                                               | PLANNING REQUIREMENT : LANDSCAPE                                                                                            |                                                                                                         |                                                                                                                                                                 |                                                                             |  |  |  |  |
|-------------------------------------------------------------------------------|-----------------------------------------------------------------------------------------------------------------------------|---------------------------------------------------------------------------------------------------------|-----------------------------------------------------------------------------------------------------------------------------------------------------------------|-----------------------------------------------------------------------------|--|--|--|--|
| LANDUSE                                                                       | DESIGN STYLE                                                                                                                | MATERIALS                                                                                               | GENERAL REQUIREMENT                                                                                                                                             | USE/LOCATION                                                                |  |  |  |  |
| <ul> <li>Office, Market,<br/>and Putrajaya</li> <li>Service Centre</li> </ul> | <ul><li>Structures and Shelter</li><li>Informal</li><li>Vernacular</li></ul>                                                | <ul><li>Hardwood</li><li>Concrete</li><li>Masonry</li><li>Metal</li></ul>                               | <ul> <li>To blend harmoniously with surrounding structure</li> <li>Durable</li> <li>Functional</li> </ul>                                                       | <ul><li>Plaza</li><li>Open space</li></ul>                                  |  |  |  |  |
|                                                                               | ■ Fences, Gate and Berries □ Contemporary □ Formal □ Informal                                                               | <ul><li>Engraved stone</li><li>Metal</li></ul>                                                          | <ul> <li>To suit architectural design</li> <li>To blend naturally with surrounding environment</li> <li>To follow Fencing Design Guideline Putrajaya</li> </ul> | <ul><li>Entrance</li><li>Boundary</li><li>demarcation</li></ul>             |  |  |  |  |
|                                                                               | <ul><li>Water features</li><li>Contemporary</li><li>Formal</li><li>Hi-tech</li></ul>                                        | <ul><li>Stone</li><li>Concrete</li><li>Metal</li></ul>                                                  | <ul><li>Safe</li><li>Attractive</li><li>Clean</li></ul>                                                                                                         | <ul><li>Entrance</li><li>Plaza</li><li>Open space</li></ul>                 |  |  |  |  |
| <ul><li>Residential<br/>(Condominium,<br/>Government<br/>apartment)</li></ul> | ■ Paving / Step, Wall □ Formal                                                                                              | <ul> <li>Paving / Step</li> <li>Clay brick</li> <li>Concrete</li> <li>Interlocking block etc</li> </ul> | <ul><li>Anti slippery surface</li><li>Max-gradient of 8%</li><li>Durable</li></ul>                                                                              | <ul><li>Open space</li><li>Walkway</li></ul>                                |  |  |  |  |
|                                                                               |                                                                                                                             | <ul><li>□ Wall</li><li>− Keystone</li><li>− Facing Brick</li><li>− Concrete etc.</li></ul>              | Harmonize with     surrounding environment                                                                                                                      | <ul><li>Slope areas</li></ul>                                               |  |  |  |  |
|                                                                               | <ul> <li>Site Furniture</li> <li>Contemporary</li> <li>Elegant formal</li> <li>Specific design for neighbourhood</li> </ul> | <ul><li>Hardwood</li><li>Metal</li><li>Concrete</li></ul>                                               | <ul><li>Vandalism proof</li><li>Durable</li><li>Functional</li><li>Safe</li></ul>                                                                               | <ul><li>Open space</li><li>Resting areas</li></ul>                          |  |  |  |  |
|                                                                               | <ul> <li>Lighting</li> <li>Contemporary</li> <li>Elegant formal</li> <li>Specific design for neighbourhood</li> </ul>       | <ul><li>Concrete</li><li>Metal</li><li>Masonry</li></ul>                                                | <ul> <li>Max. height 4m at open areas</li> <li>Max. height 10m at roadside</li> </ul>                                                                           | <ul><li>Open space</li><li>Entrance with bollard</li><li>Roadside</li></ul> |  |  |  |  |