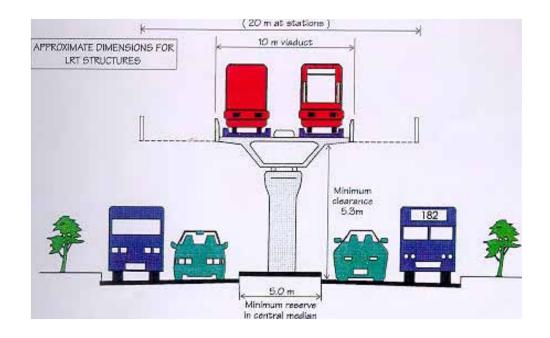

cover to all utilities should be 15 metre

### (vii) Access to School

- To ensure adequate number of bus bays for drop-off and waiting school buses.
- To ensure continuity of walkway and cycle paths from PB5 and beyond to enable a high number of walk and bicycle mode trips.

### (viii) Traffic Calming

To use road narrowing and pedestrian crossings in the approach area to the school.

#### (ix) Noise Control

• The main ingress and egress to the precinct is via a two leaf clover from the strategic road network for the area. High volumes of traffic are expected and extensive landscaping or other methods to mitigate noise levels must be provided around the ramps.

### (x) Monorail Reserves

• The Monorail line in this planning block is to be elevated along the central medium of the road.



#### PLANNING REQUIREMENTS: INFRASTRUCTURE AND UTILITIES

#### **UTILITIES**

#### (i) Environment

- PB6 fronts the environmentally sensitive Wetland Lake on the northern and eastern boundaries. A Wetland promenade of 20 metres shall be included in the detail layout plan. This promenade shall be given a proper landscape treatment as outlined in the Landscaped section.
- All earthworks must comply with the Environmental Management Guidelines of Putrajaya and Earthwork By-Laws (Perbadanan Putrajaya 1996)

#### (ii) Electricity

- The electricity supply for PB6 is mostly used for residential which are approximately 90% of the total Electrical Energy required.
- Provision of adequate numbers of 33KV Main Distribution Station (MDS) to be supported by a series of 11KV Sub-Stations (Single & D