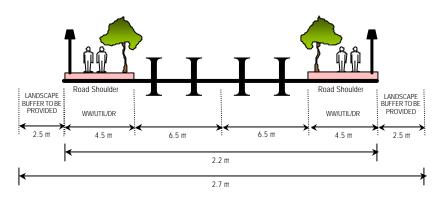

| Generally not required                                                                | Generally not required |  |  |  |  |

### (iv) Visibility Standards for Priority Junction

 Because minor road are uncontrolled. It is essential that adequate standards of visibility are archieved in the layout and that sight distances take account of the speed of traffic on the major road. The standards for providing clear visibility for minor road traffic are set out in the figure given

### (v) Transport Design Guide for Putrajaya

• Details on other design criteria to be referred to the Transport Design Guide for Putrajaya (1998)



### PLANNING REQUIREMENTS: TRAFFIC AND TRANSPORTATION

### ROAD NETWORK AND DESIGN STANDARD

### **Typical Road Cross Section**



### LOCAL ROAD – 22 METRE RESERVE



#### ACESS ROAD - 16 METRE RESERVE



CUL-DE-SAC - 15 METRE RESERVE



- WW/UTIL/DR: Common pedestrians walkway utility and drainage reserve
- Minimum cover to all utilities should be 15 metre
- Cul-De-Sac are permitted for bungalows only serving typically no more than 25 units
- Minimum cover to all utilities should be 15 metre

### (vii) Access to School

- To ensure adequate number of bus bays for drop-off and waiting school buses.
- To ensure continuity of walkway and cycle paths for PB5 and beyond to enable a high number of walk and bicycle

### Traffic Calming

- Use Chicanes and dividers along local distributor
- The road narrowing at junction leading form local distributor roads into access roads.







#### (iv) **Petrol Station Access**

• To ensure that access egress points d