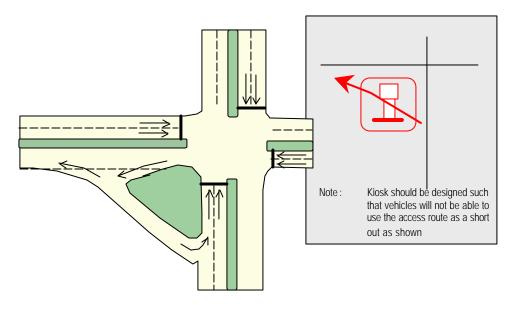

E



CUL-DE-SAC - 15 METRE RESERVE



- WW/UTIL/DR: Common pedestrians walkway utility and drainage reserve
- Minimum cover to all utilities should be 15 metre
- Cul-De-Sac are permitted for bungalows only serving typically no more than 25 units
- Minimum cover to all utilities should be 15 metre

### (vii) Access to School

- To ensure adequate number of bus bays for drop-off and waiting school buses.
- To ensure continuity of walkway and cycle paths for PB5 and beyond to enable a high number of walk and bicycle

### Traffic Calming

- Use Chicanes and dividers along local distributor
- The road narrowing at junction leading form local distributor roads into access roads.







#### (iv) **Petrol Station Access**

• To ensure that access egress points do not become "rat running" routes



### PLANNING REQUIREMENTS: INFRASTRUCTURE AND UTILITIES

#### **UTILITIES**

### (i) Environment

- The detailed platform levels shall be determined at the D.0 approval stage
- All earthworks must comply with the Environmental Management Guidelines of Putrajaya and Earthwork By-Laws (Perbadanan Putrajaya 1996)

### (ii) Electricity

- The electricity supply for PB9 is mostly used for residential which are approximately 90% of the total Electrical Energy required.
- Provision of adequate numbers of 33KV Main Distribution Station (MDS) to be supported by a series of 11 KV Sub-Stations (Single & Double Chambers) and feeder pillars at strategic locations to comply with the electricity provider's (TNB) requirement.
- Feeder pillars along public roads and areas shall have all doors to open awa