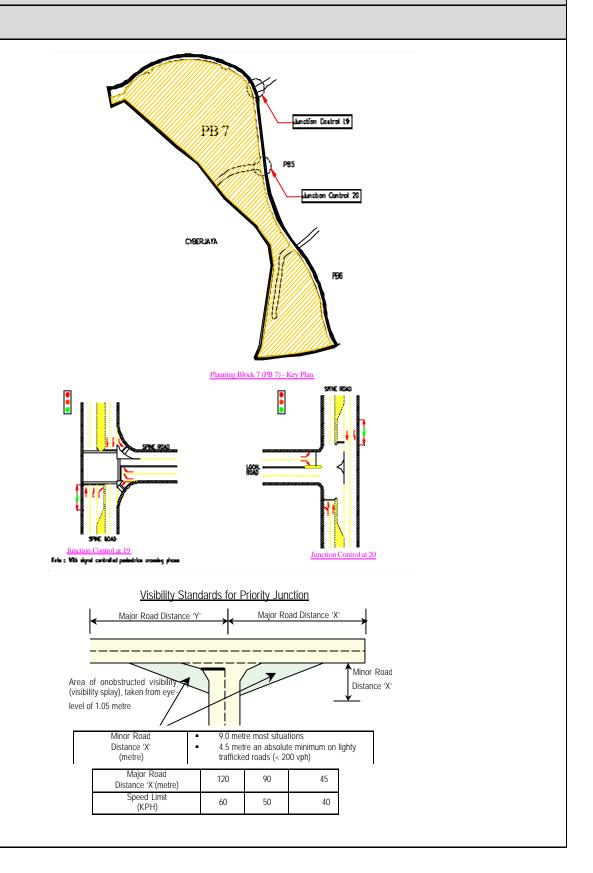

|                                                                               | PLANNING REQUIREMENT : LANDSCAPE                                                                                            |                                                                                                         |                                                                                                                                                                 |                                                                             |  |  |  |  |
|-------------------------------------------------------------------------------|-----------------------------------------------------------------------------------------------------------------------------|---------------------------------------------------------------------------------------------------------|-----------------------------------------------------------------------------------------------------------------------------------------------------------------|-----------------------------------------------------------------------------|--|--|--|--|
| LANDUSE                                                                       | DESIGN STYLE                                                                                                                | MATERIALS                                                                                               | GENERAL REQUIREMENT                                                                                                                                             | USE/LOCATION                                                                |  |  |  |  |
| <ul> <li>Office, Market,<br/>and Putrajaya</li> <li>Service Centre</li> </ul> | <ul><li>Structures and Shelter</li><li>Informal</li><li>Vernacular</li></ul>                                                | <ul><li>Hardwood</li><li>Concrete</li><li>Masonry</li><li>Metal</li></ul>                               | <ul> <li>To blend harmoniously with surrounding structure</li> <li>Durable</li> <li>Functional</li> </ul>                                                       | <ul><li>Plaza</li><li>Open space</li></ul>                                  |  |  |  |  |
|                                                                               | ■ Fences, Gate and Berries □ Contemporary □ Formal □ Informal                                                               | <ul><li>Engraved stone</li><li>Metal</li></ul>                                                          | <ul> <li>To suit architectural design</li> <li>To blend naturally with surrounding environment</li> <li>To follow Fencing Design Guideline Putrajaya</li> </ul> | <ul><li>Entrance</li><li>Boundary</li><li>demarcation</li></ul>             |  |  |  |  |
|                                                                               | <ul><li>Water features</li><li>Contemporary</li><li>Formal</li><li>Hi-tech</li></ul>                                        | <ul><li>Stone</li><li>Concrete</li><li>Metal</li></ul>                                                  | <ul><li>Safe</li><li>Attractive</li><li>Clean</li></ul>                                                                                                         | <ul><li>Entrance</li><li>Plaza</li><li>Open space</li></ul>                 |  |  |  |  |
| <ul><li>Residential<br/>(Condominium,<br/>Government<br/>apartment)</li></ul> | ■ Paving / Step, Wall □ Formal                                                                                              | <ul> <li>Paving / Step</li> <li>Clay brick</li> <li>Concrete</li> <li>Interlocking block etc</li> </ul> | <ul><li>Anti slippery surface</li><li>Max-gradient of 8%</li><li>Durable</li></ul>                                                                              | <ul><li>Open space</li><li>Walkway</li></ul>                                |  |  |  |  |
|                                                                               |                                                                                                                             | <ul><li>□ Wall</li><li>− Keystone</li><li>− Facing Brick</li><li>− Concrete etc.</li></ul>              | Harmonize with     surrounding environment                                                                                                                      | <ul><li>Slope areas</li></ul>                                               |  |  |  |  |
|                                                                               | <ul> <li>Site Furniture</li> <li>Contemporary</li> <li>Elegant formal</li> <li>Specific design for neighbourhood</li> </ul> | <ul><li>Hardwood</li><li>Metal</li><li>Concrete</li></ul>                                               | <ul><li>Vandalism proof</li><li>Durable</li><li>Functional</li><li>Safe</li></ul>                                                                               | <ul><li>Open space</li><li>Resting areas</li></ul>                          |  |  |  |  |
|                                                                               | <ul> <li>Lighting</li> <li>Contemporary</li> <li>Elegant formal</li> <li>Specific design for neighbourhood</li> </ul>       | <ul><li>Concrete</li><li>Metal</li><li>Masonry</li></ul>                                                | <ul> <li>Max. height 4m at open areas</li> <li>Max. height 10m at roadside</li> </ul>                                                                           | <ul><li>Open space</li><li>Entrance with bollard</li><li>Roadside</li></ul> |  |  |  |  |