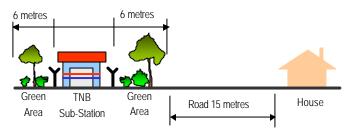

|              | PLANNING REQUIREMENT : LANDSCAPE                                                                    |                                                                                                             |                                                                                              |                                                                                                                          |                                                                                                                                                                                                                                                                                                                                                                                                                                                                                                                                                                                                                                                                                                                                                                                                                                                                                                                                                                                                                                                                                                                                                                                                                                                                                                                                                                                                                                                                                                                                                                                                                                                                                                                                                                                                                                                                                                                                                                                                                                                                                                                                |  |  |
|--------------|-----------------------------------------------------------------------------------------------------|-------------------------------------------------------------------------------------------------------------|----------------------------------------------------------------------------------------------|--------------------------------------------------------------------------------------------------------------------------|--------------------------------------------------------------------------------------------------------------------------------------------------------------------------------------------------------------------------------------------------------------------------------------------------------------------------------------------------------------------------------------------------------------------------------------------------------------------------------------------------------------------------------------------------------------------------------------------------------------------------------------------------------------------------------------------------------------------------------------------------------------------------------------------------------------------------------------------------------------------------------------------------------------------------------------------------------------------------------------------------------------------------------------------------------------------------------------------------------------------------------------------------------------------------------------------------------------------------------------------------------------------------------------------------------------------------------------------------------------------------------------------------------------------------------------------------------------------------------------------------------------------------------------------------------------------------------------------------------------------------------------------------------------------------------------------------------------------------------------------------------------------------------------------------------------------------------------------------------------------------------------------------------------------------------------------------------------------------------------------------------------------------------------------------------------------------------------------------------------------------------|--|--|
| LANDUSE      | DESIGN STYLE                                                                                        | MATERIALS                                                                                                   | GENERAL REQUIREMENT                                                                          | USE/LOCATION                                                                                                             |                                                                                                                                                                                                                                                                                                                                                                                                                                                                                                                                                                                                                                                                                                                                                                                                                                                                                                                                                                                                                                                                                                                                                                                                                                                                                                                                                                                                                                                                                                                                                                                                                                                                                                                                                                                                                                                                                                                                                                                                                                                                                                                                |  |  |
| □ Open space | <ul><li>Drainage</li><li>Swales/Natural drain</li><li>Concealed drains</li></ul>                    | <ul> <li>Culvert</li> <li>Concrete</li> <li>Drain cover on walkway to follow walkway 's material</li> </ul> | <ul><li>Visually attractive</li><li>Naturally blend with surrounding</li></ul>               | <ul><li>Open space</li><li>plaza</li></ul>                                                                               | THE AND STATE OF THE PARTY OF T |  |  |
|              | <ul> <li>Structures and Shelters</li> <li>Contemporary</li> <li>Simple</li> <li>Informal</li> </ul> | <ul><li>Timber</li><li>Concrete</li><li>Metal</li></ul>                                                     | <ul><li>Sustainable design</li><li>Proportion to surrounding scale</li><li>Durable</li></ul> | <ul><li>Open space</li><li>Plaza</li></ul>                                                                               |                                                                                                                                                                                                                                                                                                                                                                                                                                                                                                                                                                                                                                                                                                                                                                                                                                                                                                                                                                                                                                                                                                                                                                                                                                                                                                                                                                                                                                                                                                                                                                                                                                                                                                                                                                                                                                                                                                                                                                                                                                                                                                                                |  |  |
|              | <ul><li>Play feature</li><li>Robust</li><li>Colorful</li><li>Safe</li></ul>                         | <ul><li>Timber</li><li>Rubber matting</li><li>Metal</li></ul>                                               | <ul><li>Conform to SIRIM standard</li><li>Safe</li><li>Attractive</li></ul>                  | <ul><li>Open space</li><li>Plaza</li></ul>                                                                               |                                                                                                                                                                                                                                                                                                                                                                                                                                                                                                                                                                                                                                                                                                                                                                                                                                                                                                                                                                                                                                                                                                                                                                                                                                                                                                                                                                                                                                                                                                                                                                                                                                                                                                                                                                                                                                                                                                                                                                                                                                                                                                                                |  |  |
|              | <ul><li>Sport feature</li><li>Robust</li><li>Colorful</li><li>Safe</li></ul>                        | <ul><li>Timber</li><li>Rubber matting</li><li>Concrete</li></ul>                                            | <ul><li>Durable</li><li>Safe</li></ul>                                                       | <ul> <li>Open space</li> </ul>                                                                                           |                                                                                                                                                                                                                                                                                                                                                                                                                                                                                                                                                                                                                                                                                                                                                                                                                                                                                                                                                                                                                                                                                                                                                                                                                                                                                                                                                                                                                                                                                                                                                                                                                                                                                                                                                                                                                                                                                                                                                                                                                                                                                                                                |  |  |
|              | <ul><li>Signage</li><li>Contemporary</li><li>Formal</li></ul>                                       | – Masonry<br>– Metal                                                                                        | <ul> <li>As per Signage and<br/>Advertisement Design<br/>Guideline, PJC</li> </ul>           | <ul><li>Entrance</li><li>Junction</li><li>Pedestrian</li><li>Sport areas</li></ul>                                       |                                                                                                                                                                                                                                                                                                                                                                                                                                                                                                                                                                                                                                                                                                                                                                                                                                                                                                                                                                                                                                                                                                                                                                                                                                                                                                                                                                                                                                                                                                                                                                                                                                                                                                                                                                                                                                                                                                                                                                                                                                                                                                                                |  |  |
|              | <ul><li>Water feature</li><li>Naturalistic</li><li>Contemporary</li></ul>                           | <ul> <li>Rock, Natural</li> <li>Tile finish</li> <li>Metal sculpture</li> <li>Concrete sculpture</li> </ul> | <ul><li>Safe</li><li>Attractive</li></ul>                                                    | <ul><li>Entrance</li><li>Open space</li><li>Plaza</li></ul>                                                              |                                                                                                                                                                                                                                                                                                                                                                                                                                                                                                                                                                                                                                                                                                                                                                                                                                                                                                                                                                                                                                                                                                                                                                                                                                                                                                                                                                                                                                                                                                                                                                                                                                                                                                                                                                                                                                                                                                                                                                                                                                                                                                                                |  |  |
|              | <ul> <li>Irrigation Strategy</li> </ul>                                                             | Pipe reticulation from PHB and/o                                                                            | r trucking                                                                                   |                                                                                                                          |                                                                                                                                                                                                                                                                                                                                                                                                                                                                                                                                                                                                                                                                                                                                                                                                                                                                                                                                                                                                                                                                                                                                                                                                                                                                                                                                                                                                                                                                                                                                                                                                                                                                                                                                                                                                                                                                                                                                                                                                                                                                                                                                |  |  |
| □ Buffer     | ■ Planting □ Natural □ Informal                                                                     | <ul><li>Palm</li><li>Shrub</li><li>Forest species</li><li>Medium trees</li></ul>                            | <ul><li>Able to Screen</li><li>Safe</li><li>Attractive</li></ul>                             | <ul> <li>Along Roadside</li> <li>Public utilities boundary</li> <li>Between TNB-Turbine area and Housing area</li> </ul> |                                                                                                                                                                                                                                                                                                                                                                                                                                                                                                                                                                                                                                                                                                                                                                                                                                                                                                                                                                                                                                                                                                                                                                                                                                                                                                                                                                                                                                                                                                                                                                                                                                                                                                                                                                                                                                                                                                                                                                                                                                                                                                                                |  |  |