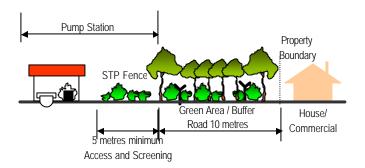

|              | PLANNING REQUIREMENT : LANDSCAPE                                                                    |                                                                                                             |                                                                                              |                                                                                                                          |                                                                                                                                                                                                                                                                                                                                                                                                                                                                                                                                                                                                                                                                                                                                                                                                                                                                                                                                                                                                                                                                                                                                                                                                                                                                                                                                                                                                                                                                                                                                                                                                                                                                                                                                                                                                                                                                                                                                                                                                                                                                                                                                |  |  |
|--------------|-----------------------------------------------------------------------------------------------------|-------------------------------------------------------------------------------------------------------------|----------------------------------------------------------------------------------------------|--------------------------------------------------------------------------------------------------------------------------|--------------------------------------------------------------------------------------------------------------------------------------------------------------------------------------------------------------------------------------------------------------------------------------------------------------------------------------------------------------------------------------------------------------------------------------------------------------------------------------------------------------------------------------------------------------------------------------------------------------------------------------------------------------------------------------------------------------------------------------------------------------------------------------------------------------------------------------------------------------------------------------------------------------------------------------------------------------------------------------------------------------------------------------------------------------------------------------------------------------------------------------------------------------------------------------------------------------------------------------------------------------------------------------------------------------------------------------------------------------------------------------------------------------------------------------------------------------------------------------------------------------------------------------------------------------------------------------------------------------------------------------------------------------------------------------------------------------------------------------------------------------------------------------------------------------------------------------------------------------------------------------------------------------------------------------------------------------------------------------------------------------------------------------------------------------------------------------------------------------------------------|--|--|
| LANDUSE      | DESIGN STYLE                                                                                        | MATERIALS                                                                                                   | GENERAL REQUIREMENT                                                                          | USE/LOCATION                                                                                                             |                                                                                                                                                                                                                                                                                                                                                                                                                                                                                                                                                                                                                                                                                                                                                                                                                                                                                                                                                                                                                                                                                                                                                                                                                                                                                                                                                                                                                                                                                                                                                                                                                                                                                                                                                                                                                                                                                                                                                                                                                                                                                                                                |  |  |
| □ Open space | <ul><li>Drainage</li><li>Swales/Natural drain</li><li>Concealed drains</li></ul>                    | <ul> <li>Culvert</li> <li>Concrete</li> <li>Drain cover on walkway to follow walkway 's material</li> </ul> | <ul><li>Visually attractive</li><li>Naturally blend with surrounding</li></ul>               | <ul><li>Open space</li><li>plaza</li></ul>                                                                               | THE AND STATE OF THE PARTY OF T |  |  |
|              | <ul> <li>Structures and Shelters</li> <li>Contemporary</li> <li>Simple</li> <li>Informal</li> </ul> | <ul><li>Timber</li><li>Concrete</li><li>Metal</li></ul>                                                     | <ul><li>Sustainable design</li><li>Proportion to surrounding scale</li><li>Durable</li></ul> | <ul><li>Open space</li><li>Plaza</li></ul>                                                                               |                                                                                                                                                                                                                                                                                                                                                                                                                                                                                                                                                                                                                                                                                                                                                                                                                                                                                                                                                                                                                                                                                                                                                                                                                                                                                                                                                                                                                                                                                                                                                                                                                                                                                                                                                                                                                                                                                                                                                                                                                                                                                                                                |  |  |
|              | <ul><li>Play feature</li><li>Robust</li><li>Colorful</li><li>Safe</li></ul>                         | <ul><li>Timber</li><li>Rubber matting</li><li>Metal</li></ul>                                               | <ul><li>Conform to SIRIM standard</li><li>Safe</li><li>Attractive</li></ul>                  | <ul><li>Open space</li><li>Plaza</li></ul>                                                                               |                                                                                                                                                                                                                                                                                                                                                                                                                                                                                                                                                                                                                                                                                                                                                                                                                                                                                                                                                                                                                                                                                                                                                                                                                                                                                                                                                                                                                                                                                                                                                                                                                                                                                                                                                                                                                                                                                                                                                                                                                                                                                                                                |  |  |
|              | <ul><li>Sport feature</li><li>Robust</li><li>Colorful</li><li>Safe</li></ul>                        | <ul><li>Timber</li><li>Rubber matting</li><li>Concrete</li></ul>                                            | <ul><li>Durable</li><li>Safe</li></ul>                                                       | <ul> <li>Open space</li> </ul>                                                                                           |                                                                                                                                                                                                                                                                                                                                                                                                                                                                                                                                                                                                                                                                                                                                                                                                                                                                                                                                                                                                                                                                                                                                                                                                                                                                                                                                                                                                                                                                                                                                                                                                                                                                                                                                                                                                                                                                                                                                                                                                                                                                                                                                |  |  |
|              | <ul><li>Signage</li><li>Contemporary</li><li>Formal</li></ul>                                       | – Masonry<br>– Metal                                                                                        | <ul> <li>As per Signage and<br/>Advertisement Design<br/>Guideline, PJC</li> </ul>           | <ul><li>Entrance</li><li>Junction</li><li>Pedestrian</li><li>Sport areas</li></ul>                                       |                                                                                                                                                                                                                                                                                                                                                                                                                                                                                                                                                                                                                                                                                                                                                                                                                                                                                                                                                                                                                                                                                                                                                                                                                                                                                                                                                                                                                                                                                                                                                                                                                                                                                                                                                                                                                                                                                                                                                                                                                                                                                                                                |  |  |
|              | <ul><li>Water feature</li><li>Naturalistic</li><li>Contemporary</li></ul>                           | <ul> <li>Rock, Natural</li> <li>Tile finish</li> <li>Metal sculpture</li> <li>Concrete sculpture</li> </ul> | <ul><li>Safe</li><li>Attractive</li></ul>                                                    | <ul><li>Entrance</li><li>Open space</li><li>Plaza</li></ul>                                                              |                                                                                                                                                                                                                                                                                                                                                                                                                                                                                                                                                                                                                                                                                                                                                                                                                                                                                                                                                                                                                                                                                                                                                                                                                                                                                                                                                                                                                                                                                                                                                                                                                                                                                                                                                                                                                                                                                                                                                                                                                                                                                                                                |  |  |
|              | <ul> <li>Irrigation Strategy</li> </ul>                                                             | Pipe reticulation from PHB and/o                                                                            | r trucking                                                                                   |                                                                                                                          |                                                                                                                                                                                                                                                                                                                                                                                                                                                                                                                                                                                                                                                                                                                                                                                                                                                                                                                                                                                                                                                                                                                                                                                                                                                                                                                                                                                                                                                                                                                                                                                                                                                                                                                                                                                                                                                                                                                                                                                                                                                                                                                                |  |  |
| □ Buffer     | ■ Planting □ Natural □ Informal                                                                     | <ul><li>Palm</li><li>Shrub</li><li>Forest species</li><li>Medium trees</li></ul>                            | <ul><li>Able to Screen</li><li>Safe</li><li>Attractive</li></ul>                             | <ul> <li>Along Roadside</li> <li>Public utilities boundary</li> <li>Between TNB-Turbine area and Housing area</li> </ul> |                                                                                                                                                                                                                                                                                                                                                                                                                                                                                                                                                                                                                                                                                                                                                                                                                                                                                                                                                                                                                                                                                                                                                                                                                                                                                                                                                                                                                                                                                                                                                                                                                                                                                                                                                                                                                                                                                                                                                                                                                                                                                                                                |  |  |