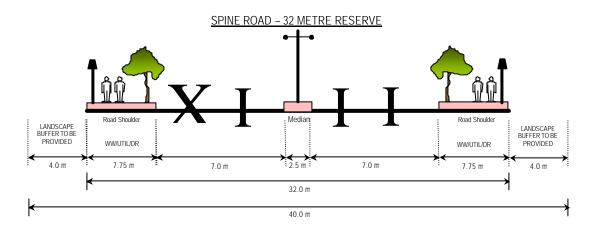

|                                                                               | PLANNING REQUIREMENT : LANDSCAPE                                                                                            |                                                                                                         |                                                                                                                                                                 |                                                                             |  |  |  |  |
|-------------------------------------------------------------------------------|-----------------------------------------------------------------------------------------------------------------------------|---------------------------------------------------------------------------------------------------------|-----------------------------------------------------------------------------------------------------------------------------------------------------------------|-----------------------------------------------------------------------------|--|--|--|--|
| LANDUSE                                                                       | DESIGN STYLE                                                                                                                | MATERIALS                                                                                               | GENERAL REQUIREMENT                                                                                                                                             | USE/LOCATION                                                                |  |  |  |  |
| <ul> <li>Office, Market,<br/>and Putrajaya</li> <li>Service Centre</li> </ul> | <ul><li>Structures and Shelter</li><li>Informal</li><li>Vernacular</li></ul>                                                | <ul><li>Hardwood</li><li>Concrete</li><li>Masonry</li><li>Metal</li></ul>                               | <ul> <li>To blend harmoniously with surrounding structure</li> <li>Durable</li> <li>Functional</li> </ul>                                                       | <ul><li>Plaza</li><li>Open space</li></ul>                                  |  |  |  |  |
|                                                                               | ■ Fences, Gate and Berries □ Contemporary □ Formal □ Informal                                                               | <ul><li>Engraved stone</li><li>Metal</li></ul>                                                          | <ul> <li>To suit architectural design</li> <li>To blend naturally with surrounding environment</li> <li>To follow Fencing Design Guideline Putrajaya</li> </ul> | <ul><li>Entrance</li><li>Boundary</li><li>demarcation</li></ul>             |  |  |  |  |
|                                                                               | <ul><li>Water features</li><li>Contemporary</li><li>Formal</li><li>Hi-tech</li></ul>                                        | <ul><li>Stone</li><li>Concrete</li><li>Metal</li></ul>                                                  | <ul><li>Safe</li><li>Attractive</li><li>Clean</li></ul>                                                                                                         | <ul><li>Entrance</li><li>Plaza</li><li>Open space</li></ul>                 |  |  |  |  |
| <ul><li>Residential<br/>(Condominium,<br/>Government<br/>apartment)</li></ul> | ■ Paving / Step, Wall □ Formal                                                                                              | <ul> <li>Paving / Step</li> <li>Clay brick</li> <li>Concrete</li> <li>Interlocking block etc</li> </ul> | <ul><li>Anti slippery surface</li><li>Max-gradient of 8%</li><li>Durable</li></ul>                                                                              | <ul><li>Open space</li><li>Walkway</li></ul>                                |  |  |  |  |
|                                                                               |                                                                                                                             | <ul><li>□ Wall</li><li>− Keystone</li><li>− Facing Brick</li><li>− Concrete etc.</li></ul>              | Harmonize with     surrounding environment                                                                                                                      | <ul><li>Slope areas</li></ul>                                               |  |  |  |  |
|                                                                               | <ul> <li>Site Furniture</li> <li>Contemporary</li> <li>Elegant formal</li> <li>Specific design for neighbourhood</li> </ul> | <ul><li>Hardwood</li><li>Metal</li><li>Concrete</li></ul>                                               | <ul><li>Vandalism proof</li><li>Durable</li><li>Functional</li><li>Safe</li></ul>                                                                               | <ul><li>Open space</li><li>Resting areas</li></ul>                          |  |  |  |  |
|                                                                               | <ul> <li>Lighting</li> <li>Contemporary</li> <li>Elegant formal</li> <li>Specific design for neighbourhood</li> </ul>       | <ul><li>Concrete</li><li>Metal</li><li>Masonry</li></ul>                                                | <ul> <li>Max. height 4m at open areas</li> <li>Max. height 10m at roadside</li> </ul>                                                                           | <ul><li>Open space</li><li>Entrance with bollard</li><li>Roadside</li></ul> |  |  |  |  |