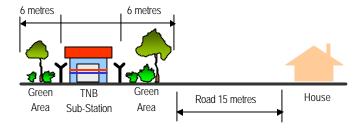

### (ii) Electricity

- The electricity supply for PB11 is mostly used for residential which are approximately 90% of the total Electrical Energy required.
- Provision of adequate numbers of 33KV Main Distribution Station (MDS) to be supported by a series of 11 KV Sub-Stations (Single & Double Chambers) and feeder pillars at strategic locations to comply with the electricity provider's (TNB) requirement.
- Feeder pillars along public roads and areas shall have all doors to open away from road and public view.
- Electrical cabling network for overall development of PB11 shall consist of 33KV,11KV and 415V distribution network systems.
- The electrical cabling network system shall be placed along the utility reserves to conform to the no dig policy. All electrical cabling shall be of the underground system.
- Sub-Station: shall have a minimum 6 metres setback on all sides to the nearest residential building. These shall be extensively landscaped.
- Fencing of utility buildings shall abide by Fencing Design Guidelines-Vol 2, Chap. 15 pg 132
- The area reserved for Main Intake Station is 3 acres, 0.3 acres for Main Distribution Station and 0.1 acres for substation