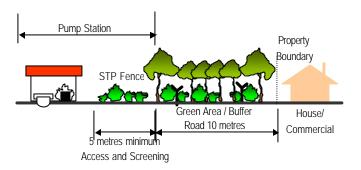

## (iv) Sewerage

- A network of gravity sewer reticulation to collect sewage from the precinct. (Level 3 works.)
- From these reticulation networks, sewage will be discharged into the centralized trunk sewer system of Putrajaya (Level 1 & 2 works) at appropriate points.
- The trunk sewers will terminate at two pump-stations. These two pump stations are PS1 in Precinct 9 and PS9 (Levels 1 & 2 works) located at the south of precinct 11, next to Road R3.
- From PS1 and PS9, sewage will be conveyed via the centralized trunk sewer system to STP2 for treatment. However, STP2 is not scheduled to be ready until Year 2003. In the interim, sewage discharge will be temporary directed to the sewage switching station PS5 for onward conveyance to STP1 for treatment until the completion of STP2.
- The buffer for a closed STP shall be 10 m to the nearest property boundary.
- The buffer for an open STP system shall be 30 m to the nearest property boundary.