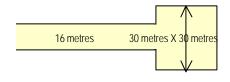

## CUL-DE-SAC - 15 METRE RESERVE

#### Note

- WW/UTIL/DR: Common pedestrians walkway utility and drainage reserve
- Minimum cover to all utilities should be 15 metre
- Cul-De-Sac are permitted for bungalows only serving typically no more than 25 units
- Minimum cover to all utilities should be 15 metre