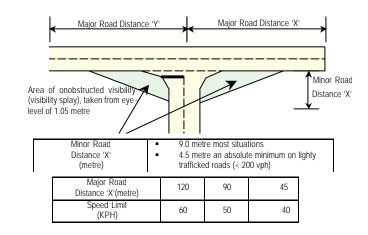

## (iv) Visibility Standards for Priority Junction

 Because minor road are uncontrolled. It is essential that adequate standards of visibility are archieved in the layout and that sight distances take account of the speed of traffic on the major road. The standards for providing clear visibility for minor road traffic are set out in the figure given