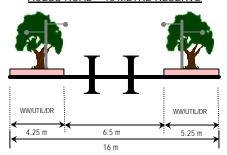

# (v) Typical Road Cross Section

### ACESS ROAD - 16 METRE RESERVE

## (i) Network Type

- Spine Road 32 metres reserve
- Local Road 22 metres reserve
- Access Road 16 metres reserve
- Cul-De-Sac 15 metres reserve