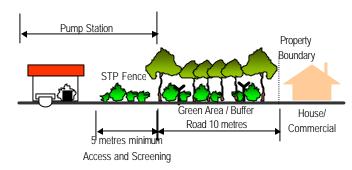

## (iv) Sewerage

- A network of gravity sewer reticulation to collect sewage from the precinct. (Level 3 works.)
- From these reticulation networks, sewage will be discharged into the centralized trunk sewer system of Putrajaya (Level 1 & 2 works) at appropriate points.
- The trunk sewers will terminate at two pump-stations. These two pump stations are PS1 in Precinct 9 and PS9 (Levels 1 & 2 works) located at the south of precinct 11, next to Road R3.
- From PS1 and PS9, sewage will be conveyed via the centralized trunk sewer system to STP2 for treatment. However, STP2 is not scheduled to be ready until Year 2003. In the interim, sewage discharge will be temporary directed to the sewage switching station PS5 for onward conveyance to STP1 for treatment until the completion of STP2.
- The buffer for a closed STP shall be 10 m to the nearest property boundary.
- The buffer for an open STP system shall be 30 m to the nearest property boundary.