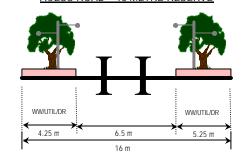

# (v) Typical Road Cross Section

## CUL-DE-SAC - 15 METRE RESERVE

#### Note

- WW/UTIL/DR: Common pedestrians walkway utility and drainage reserve
- Minimum cover to all utilities should be 15 metre
- Cul-De-Sac are permitted for bungalows only serving typically no more than 25 units
- Minimum cover to all utilities should be 15 metre