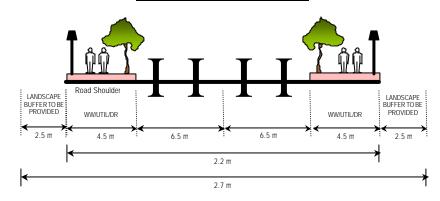

### ACESS ROAD - 16 METRE RESERVE

#### Note

- WW/UTIL/DR: Common pedestrians walkway utility and drainage reserve
- Minimum cover to all utilities should be 15 metre
- Cul-De-Sac are permitted for bungalows only serving typically no more than 25 units
- Minimum cover to all utilities should be 15 metre