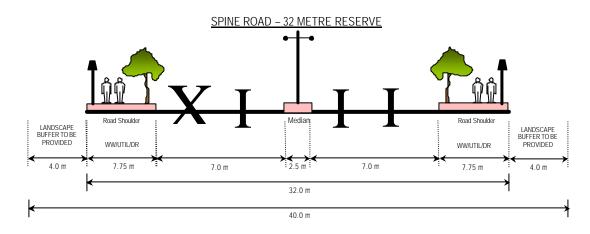

## (i) Network Type

- Spine Road 32 metres reserve
- Local Road 22 metres reserve
- Access Road 16 metres reserve
- Cul-De-Sac 15 metres reserve

# (v) Typical Road Cross Section