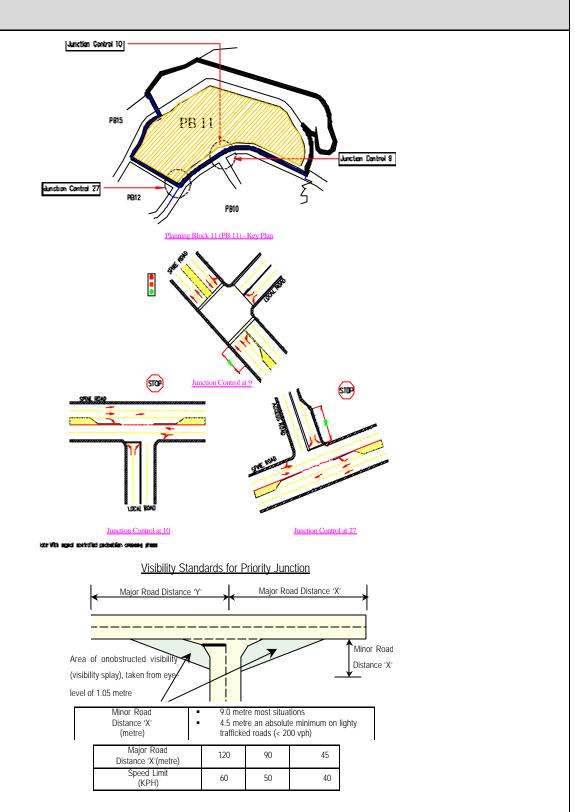

## (iii) Junction Control Criteria

| Junction         | Total sum of 2-way traffic on the major road and heavier approach on minor road (PCU) |                        |  |  |  |  |
|------------------|---------------------------------------------------------------------------------------|------------------------|--|--|--|--|
| Control          | Spine Road                                                                            | Local Road             |  |  |  |  |
| Stop Control     | up to 1500                                                                            | up to 1500             |  |  |  |  |
| Traffic Signal   | Up to 4500                                                                            | Generally not required |  |  |  |  |
| Grade Separation | Generally not required                                                                | Generally not required |  |  |  |  |

## (iv) Visibility Standards for Priority Junction

 Because minor road are uncontrolled. It is essential that adequate standards of visibility are archieved in the layout and that sight distances take account of the speed of traffic on the major road. The standards for providing clear visibility for minor road traffic are set out in the figure given