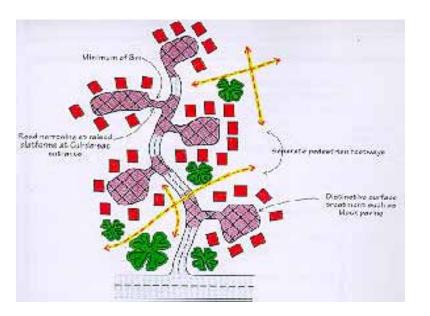

de for Putrajaya

Details on other design criteria to be referred to the Transport Design Guide for Putrajaya (1998)



### PLANNING REQUIREMENTS: TRAFFIC AND TRANSPORTATION

### ROAD NETWORK AND DESIGN STANDARD

# (v) Typical Road Cross Section



## LOCAL ROAD – 22 METRE RESERVE



#### ACESS ROAD – 16 METRE RESERVE



#### CUL-DE-SAC – 15 METRE RESERVE



#### Note

- WW/UTIL/DR: Common pedestrians walkway utility and drainage reserve
- Minimum cover to all utilities should be 15 metre
- Cul-De-Sac are permitted for bungalows only serving typically no more than 25 units
- Minimum cover to all utilities should be 15 metre

# (vii) Traffic Calming

Use Chicanes and dividers along local distributor





• The road naming at junction leading form local distributor roads into access roads.



#### PLANNING REQUIREMENTS: INFRASTRUCTURE AND UTILITIES

#### **UTILITIES**

#### (i) Environment

- The detailed platform levels shall be determined at the D.0 approval stage
- All earthworks must comply with the Environmental Management Guidelines of Putrajaya and Earthwork By-Laws (Perbadanan Putrajaya 1996)

### (ii) Electricity

- The electricity supply for PB12 is mostly used for residential which are approximately 90% of the total Electrical Energy required.
- Provision of adequate numbers of 33KV Main Distribution Station (MDS) to be supported by a series of 11KV Sub-Stations (Single & Double Chambers) and feeder pillars at strategic locations to comply with the electricity provider's (TNB) requirement.
- Feeder pillars along public roads and areas shall have all doors to open a