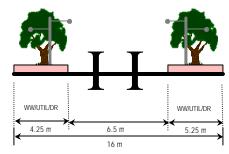

re uncontrolled. It is essential that adequate standards of visibility are archieved in the layout and that sight distances take account of the speed of traffic on the major road. The standards for providing clear visibility for minor road traffic are set out in the figure given

## (iv) Transport Design Guide for Putrajaya

Details on other design criteria to be referred to the Transport Design Guide for Putrajaya (1998)

#### Visibility Standards for Priority Junction



#### Local Dualling to Create Protected Right-Turn Lane

Ensure adequate forward visibility for drivers turning right

#### PLANNING REQUIREMENTS: TRAFFIC AND TRANSPORTATION

## ROAD NETWORK AND DESIGN STANDARD

## (iv) Typical Road Cross Section



## LOCAL ROAD – 22 METRE RESERVE



#### ACESS ROAD - 16 METRE RESERVE



## CUL-DE-SAC – 15 METRE RESERVE



#### Note:

- WW/UTIL/DR: Common pedestrians walkway utility and drainage reserve
- Minimum cover to all utilities should be 15 metre
- Cul-De-Sac are permitted for bungalows only serving typically no more than 25 units
- Minimum cover to all utilities should be 15 metre

#### **UTILITIES**

#### (i) Environment

- The detailed platform levels shall be determined at the D.0 approval stage
- All earthworks must comply with the Environmental Management Guidelines of Putrajaya and Earthwork By-Laws (Perbadanan Putrajaya 1996)

## (ii) Electricity

- The electricity supply for PB15 is mostly used for residential which are approximately 90% of the total Electrical Energy required.
- Provision of adequate numbers of 33KV Main Distribution Station (MDS) to be