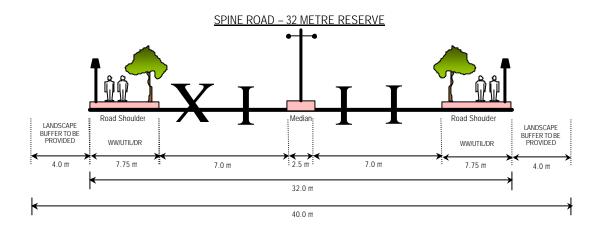

## (i) Network Type

- Spine Road 32 metres reserve
- Local Road 22 metres reserve
- Access Road 16 metres reserve
- Cul-De-Sac 15 metres reserve

# (v) Typical Road Cross Section