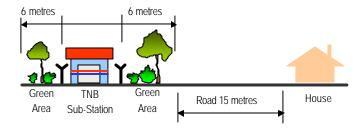

### (ii) Electricity

- The electricity supply for PB11 is mostly used for residential which are approximately 90% of the total Electrical Energy required.
- Provision of adequate numbers of 33KV Main Distribution Station (MDS) to be supported by a series of 11 KV Sub-Stations (Single & Double Chambers) and feeder pillars at strategic locations to comply with the electricity provider's (TNB) requirement.
- Feeder pillars along public roads and areas shall have all doors to open away from road and public view.
- Electrical cabling network for overall development of PB11 shall consist of 33KV,11KV and 415V distribution network systems.
- The electrical cabling network system shall be placed along the utility reserves to conform to the no dig policy. All electrical cabling shall be of the underground system.
- Sub-Station: shall have a minimum 6 metres setback on all sides to the nearest residential building. These shall be extensively landscaped.
- Fencing of utility buildings shall abide by Fencing Design Guidelines-Vol 2, Chap. 15 pg 132
- The area reserved for Main Intake Station is 3 acres, 0.3 acres for Main Distribution Station and 0.1 acres for substation