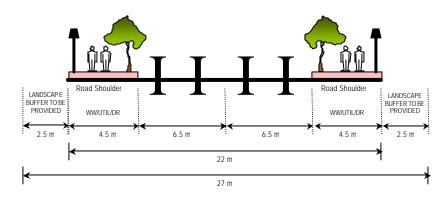

## (i) Network Type

- Spine Road 32 metres reserve
- Local Road 22 metres reserve
- Access Road 16 metres reserve
- Cul-De-Sac 15 metres reserve

## LOCAL ROAD – 22 METRE RESERVE