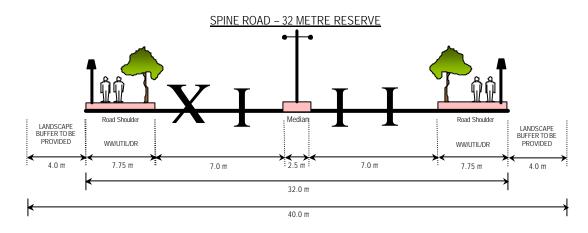

## (i) Network Type

- Spine Road 32 metres reserve
- Local Road 22 metres reserve
- Access Road 16 metres reserve
- Cul-De-Sac 15 metres reserve

# (v) Typical Road Cross Section