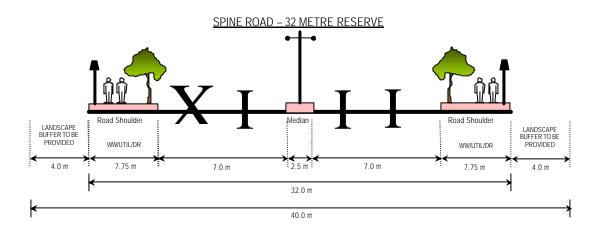

## (i) Network Type

- Spine Road 32 metres reserve
- Local Road 22 metres reserve
- Access Road 16 metres reserve
- Cul-De-Sac 15 metres reserve

# (v) Typical Road Cross Section

## LOCAL ROAD – 22 METRE RESERVE

#### Note

- WW/UTIL/DR: Common pedestrians walkway utility and drainage reserve
- Minimum cover to all utilities should be 15 metre
- Cul-De-Sac are permitted for bungalows only serving typically no more than 25 units
- Minimum cover to all utilities should be 15 metre