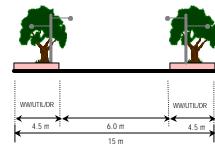

# (v) Typical Road Cross Section

## CUL-DE-SAC - 15 METRE RESERVE

## (i) Network Type

- Spine Road 32 metres reserve
- Local Road 22 metres reserve
- Access Road 16 metres reserve
- Cul-De-Sac 15 metres reserve