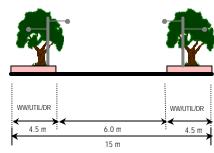

## CUL-DE-SAC - 15 METRE RESERVE

#### Note

- WW/UTIL/DR: Common pedestrians walkway utility and drainage reserve
- Minimum cover to all utilities should be 15 metre
- Cul-De-Sac are permitted for bungalows only serving typically no more than 25 units
- Minimum cover to all utilities should be 15 metre