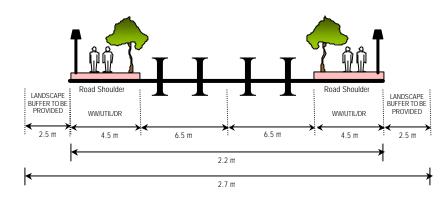

iority Junction

 Because minor road are uncontrolled. It is essential that adequate standards of visibility are archieved in the layout and that sight distances take account of the speed of traffic on the major road. The standards for providing clear visibility for minor road traffic are set out in the figure given

## (iv) Transport Design Guide for Putrajaya

Details on other design criteria to be referred to the Transport Design Guide for Putrajaya (1998)

#### Visibility Standards for Priority Junction



#### Local Dualling to Create Protected Right-Turn Lane

Ensure adequate forward visibility for drivers turning right

#### PLANNING REQUIREMENTS: TRAFFIC AND TRANSPORTATION

## ROAD NETWORK AND DESIGN STANDARD

## (iv) Typical Road Cross Section



## LOCAL ROAD – 22 METRE RESERVE



#### ACESS ROAD - 16 METRE RESERVE



## CUL-DE-SAC – 15 METRE RESERVE



#### Note:

- WW/UTIL/DR: Common pedestrians walkway utility and drainage reserve
- Minimum cover to all utilities should be 15 metre
- Cul-De-Sac are permitted for bungalows only serving typically no more than 25 units
- Minimum cover to all utilities should be 15 metre

#### **UTILITIES**

#### (i) Environment

- The detailed platform levels shall be determined at the D.0 approval stage
- All earthworks must comply with the Environmental Management Guidelines of Putrajaya and Earthwork By-Laws (Perbadanan Putrajaya 1996)

## (ii) Electricity

- The electricity supply for PB15 is mostly used for residential which are approximately 90% of the total Electrical Energy required.
- Provision of adequate numbers of 33KV