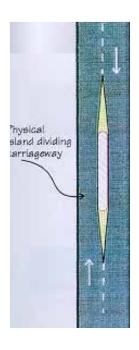

REMENTS: TRAFFIC AND TRANSPORTATION

### ROAD NETWORK AND DESIGN STANDARD

# (v) Typical Road Cross Section



## LOCAL ROAD – 22 METRE RESERVE



### ACESS ROAD - 16 METRE RESERVE



## CUL-DE-SAC - 15 METRE RESERVE



#### Note

- WW/UTIL/DR: Common pedestrians walkway utility and drainage reserve
- Minimum cover to all utilities should be 15 metre
- Cul-De-Sac are permitted for bungalows only serving typically no more than 25 units
- Minimum cover to all utilities should be 15 metre

# (vii) Access to School

- To ensure adequate number of bus bays for drop-off and waiting school buses.
- To ensure continuity of walkway and cycle paths for PB5 and beyond to enable a high number of walk and bicycle mode trips.

# (viii) Traffic Calming

Use Chicanes and dividers along local distributor





### PLANNING REQUIREMENTS: INFRASTRUCTURE

#### **UTILITIES**

### (i) Environment

- The detailed platform levels shall be determined at the D.0 approval stage
- All earthworks must comply with the Environmental Management Guidelines of Putrajaya and Earthwork By-Laws (Perbadanan Putrajaya 1996)
- A planting strip of min 3 m shall be implemented around the school complex as a buffer for noise and air pollution.

### (ii) Electricity

- The electricity supply for PB11 is mostly used for residential which are approximately 90% of the total Electrical Energy required.
- Provision of adequate numbers of 33KV Main Distribution Station (MDS) to be supported by a series of 11 KV Sub-Stations (Single & Double Chambers) and feeder pillars at strategic locations to comply with the electricity p