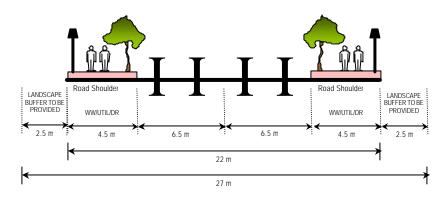

## (i) Network Type

- Spine Road 32 metres reserve
- Local Road 22 metres reserve
- Access Road 16 metres reserve
- Cul-De-Sac 15 metres reserve

# (v) Typical Road Cross Section

## LOCAL ROAD – 22 METRE RESERVE

#### Note

- WW/UTIL/DR: Common pedestrians walkway utility and drainage reserve
- Minimum cover to all utilities should be 15 metre
- Cul-De-Sac are permitted for bungalows only serving typically no more than 25 units
- Minimum cover to all utilities should be 15 metre