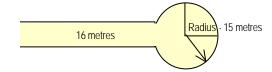

## CUL-DE-SAC - 15 METRE RESERVE

#### Note

- WW/UTIL/DR: Common pedestrians walkway utility and drainage reserve
- Minimum cover to all utilities should be 15 metre
- Cul-De-Sac are permitted for bungalows only serving typically no more than 25 units
- Minimum cover to all utilities should be 15 metre