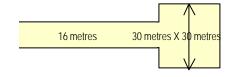

#### (v) Gas

- The gas supply for PB11 is mostly used for residential which are approximately 80% of the total gas requirements.
- Gas supply for PB11 will be served from a District Gas Station located at Precinct 9 through a medium pressure gas
  pipeline.
- Provisions of 4 nos. of area Gas Station are allocated within the Precinct 11 development to cater for the projected gas loading requirements, with total area reserve of 1.13 acres.
- Low-pressure gas pipeline reticulation from the Area Gas Station is planned to serve the gas requirements for the residential, commercial and other amenities.
- Safety provision for construction within the vicinity.
- (For details of Gas Pipeline Reserve Design refer Appendix 1)