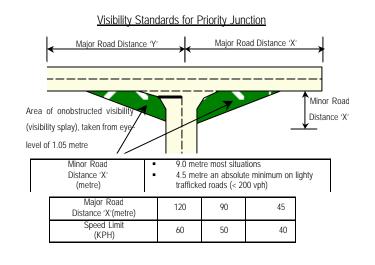

## (iv) Visibility Standards for Priority Junction

 Because minor road are uncontrolled. It is essential that adequate standards of visibility are archieved in the layout and that sight distances take account of the speed of traffic on the major road. The standards for providing clear visibility for minor road traffic are set out in the figure given