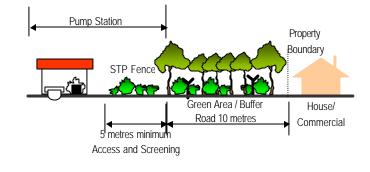

## (iv) Sewerage

- A network of gravity sewer reticulation to collect sewage from the precinct. (Level 3 works.)
- From these reticulation networks, sewage will be discharged into the centralized trunk sewer system of Putrajaya (Level 1 & 2 works) at appropriate points.
- The trunk sewers will terminate at two pump-stations. These two pump stations are PS1 in Precinct 9 and PS9 (Levels 1 & 2 works) located at the south of precinct 11, next to Road R3.
- From PS1 and PS9, sewage will be conveyed via the centralized trunk sewer system to STP2 for treatment. However, STP2 is not scheduled to be ready until Year 2003. In the interim, sewage discharge will be temporary directed to the sewage switching station PS5 for onward conveyance to STP1 for treatment until the completion of STP2.
- The buffer for a closed STP shall be 10 m to the nearest property boundary.
- The buffer for an open STP system shall be 30 m to the nearest property boundary.