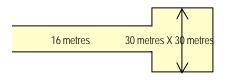

| (vi)  | <ul> <li>Car Park</li> <li>Min 2 cps on site</li> <li>CPS to be clear of min front setback</li> </ul>                                                                                                                                   |             | <ul> <li>Where boundaries aren't residential dwellings, carefully locate potentially noisy activities to minimise impacts.</li> <li>Show appropriate screening that protects the amenity of abutting residential uses</li> </ul>                                                       |  |

#### PLANNING REQUIREMENTS: TRAFFIC AND TRANSPORTATION

#### ROAD NETWORK AND DESIGN STANDARD

## (i) Network Type

- Spine Road 32 metres reserve
- Local Road 22 metres reserve
- Access Road 16 metres reserve
- Cul-De-Sac 15 metres reserve





## (ii) Road Capacity

- Spine Road 1000 pcu/hr/lane
- Local Road 700 pcu/hr/lane

## (iii) Junction Control Criteria

| Junction         | Total sum of 2-way traffic on the major road and heavier approach on minor road (PCU) |                        |  |  |  |  |
|------------------|---------------------------------------------------------------------------------------|------------------------|--|--|--|--|
| Control          | Spine Road                                                                            | Local Road             |  |  |  |  |
| Stop Control     | up to 1500                                                                            | up to 1500             |  |  |  |  |
| Traffic Signal   | Up to 4500