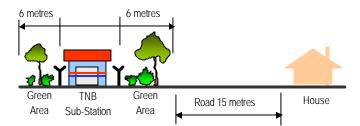

### (ii) Electricity

- The electricity supply for PB11 is mostly used for residential which are approximately 90% of the total Electrical Energy required.
- Provision of adequate numbers of 33KV Main Distribution Station (MDS) to be supported by a series of 11 KV Sub-Stations (Single & Double Chambers) and feeder pillars at strategic locations to comply with the electricity provider's (TNB) requirement.
- Feeder pillars along public roads and areas shall have all doors to open away from road and public view.
- Electrical cabling network for overall development of PB11 shall consist of 33KV,11KV and 415V distribution network systems.
- The electrical cabling network system shall be placed along the utility reserves to conform to the no dig policy. All electrical cabling shall be of the underground system.
- Sub-Station: shall have a minimum 6 metres setback on all sides to the nearest residential building. These shall be extensively landscaped.
- Fencing of utility buildings shall abide by Fencing Design Guidelines-Vol 2, Chap. 15 pg 132
- The area reserved for Main Intake Station is 3 acres, 0.3 acres for Main Distribution Station and 0.1 acres for substation