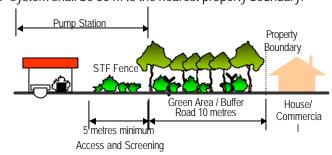

## (iv) Sewerage

- A network of gravity sewer reticulation to collect sewage from the precinct. (Level 3 works.)
- From these reticulation networks, sewage will be discharged into the centralized trunk sewer system of Putrajaya (Level 1 & 2 works) at appropriate points.
- The trunk sewers will terminate at two pump-stations. These two pump stations are PS1 in Precinct 9 and PS9 (Levels 1 & 2 works) located at the south of precinct 11, next to Road R3.
- From PS1 and PS9, sewage will be conveyed via the centralized trunk sewer system to STP2 for treatment. However, STP2 is not scheduled to be ready until Year 2003. In the interim, sewage discharge will be temporary directed to the sewage switching station PS5 for onward conveyance to STP1 for treatment until the completion of STP2.
- The buffer for a closed STP shall be 10 m to the nearest property boundary.
- The buffer for an open STP system shall be 30 m to the nearest property boundary.