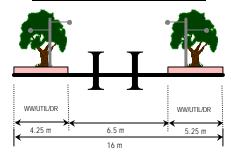

## (i) Network Type

- Spine Road 32 metres reserve
- Local Road 22 metres reserve
- Access Road 16 metres reserve
- Cul-De-Sac 15 metres reserve

### ACESS ROAD - 16 METRE RESERVE