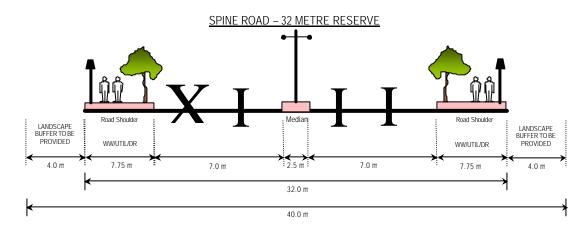

# (v) Typical Road Cross Section

## (i) Network Type

- Spine Road 32 metres reserve
- Local Road 22 metres reserve
- Access Road 16 metres reserve
- Cul-De-Sac 15 metres reserve