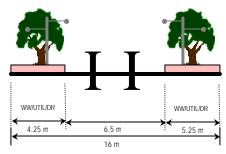

## LOCAL ROAD – 22 METRE RESERVE

#### Note

- WW/UTIL/DR: Common pedestrians walkway utility and drainage reserve
- Minimum cover to all utilities should be 15 metre
- Cul-De-Sac are permitted for bungalows only serving typically no more than 25 units
- Minimum cover to all utilities should be 15 metre