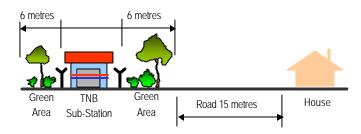

### (ii) Electricity

- The electricity supply for PB11 is mostly used for residential which are approximately 90% of the total Electrical Energy required.
- Provision of adequate numbers of 33KV Main Distribution Station (MDS) to be supported by a series of 11 KV Sub-Stations (Single & Double Chambers) and feeder pillars at strategic locations to comply with the electricity provider's (TNB) requirement.
- Feeder pillars along public roads and areas shall have all doors to open away from road and public view.
- Electrical cabling network for overall development of PB11 shall consist of 33KV,11KV and 415V distribution network systems.
- The electrical cabling network system shall be placed along the utility reserves to conform to the no dig policy. All electrical cabling shall be of the underground system.
- Sub-Station: shall have a minimum 6 metres setback on all sides to the nearest residential building. These shall be extensively landscaped.
- Fencing of utility buildings shall abide by Fencing Design Guidelines-Vol 2, Chap. 15 pg 132
- The area reserved for Main Intake Station is 3 acres, 0.3 acres for Main Distribution Station and 0.1 acres for substation