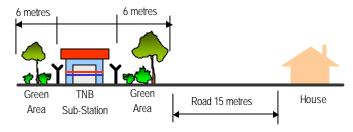

### (ii) Electricity

- The electricity supply for PB11 is mostly used for residential which are approximately 90% of the total Electrical Energy required.
- Provision of adequate numbers of 33KV Main Distribution Station (MDS) to be supported by a series of 11 KV Sub-Stations (Single & Double Chambers) and feeder pillars at strategic locations to comply with the electricity provider's (TNB) requirement.
- Feeder pillars along public roads and areas shall have all doors to open away from road and public view.
- Electrical cabling network for overall development of PB11 shall consist of 33KV,11KV and 415V distribution network systems.
- The electrical cabling network system shall be placed along the utility reserves to conform to the no dig policy. All electrical cabling shall be of the underground system.
- Sub-Station: shall have a minimum 6 metres setback on all sides to the nearest residential building. These shall be extensively landscaped.
- Fencing of utility buildings shall abide by Fencing Design Guidelines-Vol 2, Chap. 15 pg 132
- The area reserved for Main Intake Station is 3 acres, 0.3 acres for Main Distribution Station and 0.1 acres for substation