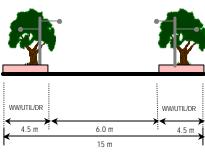

### ACESS ROAD - 16 METRE RESERVE

#### Note

- WW/UTIL/DR: Common pedestrians walkway utility and drainage reserve
- Minimum cover to all utilities should be 15 metre
- Cul-De-Sac are permitted for bungalows only serving typically no more than 25 units
- Minimum cover to all utilities should be 15 metre