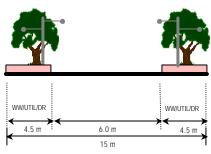

t adequate standards of visibility are archieved in the layout and that sight distances take account of the speed of traffic on the major road. The standards for providing clear visibility for minor road traffic are set out in the figure given

## (iv) Transport Design Guide for Putrajaya

Details on other design criteria to be referred to the Transport Design Guide for Putrajaya (1998)

#### Visibility Standards for Priority Junction



#### Local Dualling to Create Protected Right-Turn Lane

Ensure adequate forward visibility for drivers turning right

#### PLANNING REQUIREMENTS: TRAFFIC AND TRANSPORTATION

## ROAD NETWORK AND DESIGN STANDARD

## (iv) Typical Road Cross Section



## LOCAL ROAD – 22 METRE RESERVE



#### ACESS ROAD - 16 METRE RESERVE



## CUL-DE-SAC – 15 METRE RESERVE



#### Note:

- WW/UTIL/DR: Common pedestrians walkway utility and drainage reserve
- Minimum cover to all utilities should be 15 metre
- Cul-De-Sac are permitted for bungalows only serving typically no more than 25 units
- Minimum cover to all utilities should be 15 metre

#### **UTILITIES**

#### (i) Environment

- The detailed platform levels shall be determined at the D.0 approval stage
- All earthworks must comply with the Environmental Management Guidelines of Putrajaya and Earthwork By-Laws (Perbadanan Putrajaya 1996)

## (ii) Electricity

- The electricity supply for PB15 is mostly used for residential which are approximately 90% of the total Electrical Energy required.
- Provision of adequate numbers of 33KV Main Distribution Station (MDS) to be supported by a series of 11KV Sub-S