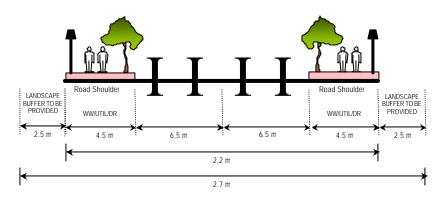

# (v) Typical Road Cross Section

#### Note

- WW/UTIL/DR: Common pedestrians walkway utility and drainage reserve
- Minimum cover to all utilities should be 15 metre
- Cul-De-Sac are permitted for bungalows only serving typically no more than 25 units
- Minimum cover to all utilities should be 15 metre