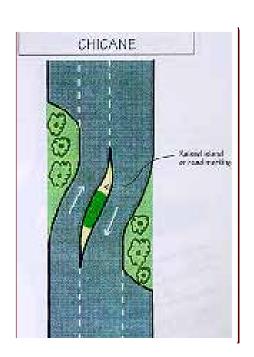

MENTS: TRAFFIC AND TRANSPORTATION

### ROAD NETWORK AND DESIGN STANDARD

# (v) Typical Road Cross Section



## LOCAL ROAD – 22 METRE RESERVE



### ACESS ROAD - 16 METRE RESERVE



## CUL-DE-SAC - 15 METRE RESERVE



#### Note

- WW/UTIL/DR: Common pedestrians walkway utility and drainage reserve
- Minimum cover to all utilities should be 15 metre
- Cul-De-Sac are permitted for bungalows only serving typically no more than 25 units
- Minimum cover to all utilities should be 15 metre

# (vii) Access to School

- To ensure adequate number of bus bays for drop-off and waiting school buses.
- To ensure continuity of walkway and cycle paths for PB5 and beyond to enable a high number of walk and bicycle mode trips.

# (viii) Traffic Calming

Use Chicanes and dividers along local distributor





### PLANNING REQUIREMENTS: INFRASTRUCTURE

#### **UTILITIES**

### (i) Environment

- The detailed platform levels shall be determined at the D.0 approval stage
- All earthworks must comply with the Environmental Management Guidelines of Putrajaya and Earthwork By-Laws (Perbadanan Putrajaya 1996)
- A planting strip of min 3 m shall be implemented around the school complex as a buffer for noise and air pollution.

### (ii) Electricity

- The electricity supply for PB11 is mostly used for residential which are approximately 90% of the total Electrical Energy required.
- Provision of adequate numbers of 33KV Main Distribution Station (MDS) to be supported by a series of 11 KV Sub-Stations (Single & Double Chambers) and feeder pillars at strategic locations to comply with the electricity pro