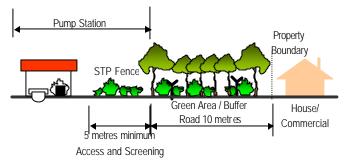

## (iv) Sewerage

- A network of gravity sewer reticulation to collect sewage from the precinct. (Level 3 works.)
- From these reticulation networks, sewage will be discharged into the centralized trunk sewer system of Putrajaya (Level 1 & 2 works) at appropriate points.
- The trunk sewers will terminate at two pump-stations. These two pump stations are PS1 in Precinct 9 and PS9 (Levels 1 & 2 works) located at the south of precinct 11, next to Road R3.
- From PS1 and PS9, sewage will be conveyed via the centralized trunk sewer system to STP2 for treatment. However, STP2 is not scheduled to be ready until Year 2003. In the interim, sewage discharge will be temporary directed to the sewage switching station PS5 for onward conveyance to STP1 for treatment until the completion of STP2.
- The buffer for a closed STP shall be 10 m to the nearest property boundary.
- The buffer for an open STP system shall be 30 m to the nearest property boundary.