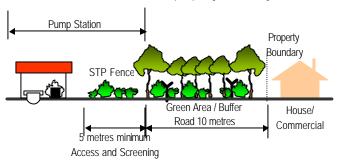

## (iv) Sewerage

- A network of gravity sewer reticulation to collect sewage from the precinct. (Level 3 works.)
- From these reticulation networks, sewage will be discharged into the centralized trunk sewer system of Putrajaya (Level 1 & 2 works) at appropriate points.
- The trunk sewers will terminate at two pump-stations. These two pump stations are PS1 in Precinct 9 and PS9 (Levels 1 & 2 works) located at the south of precinct 11, next to Road R3.
- From PS1 and PS9, sewage will be conveyed via the centralized trunk sewer system to STP2 for treatment. However, STP2 is not scheduled to be ready until Year 2003. In the interim, sewage discharge will be temporary directed to the sewage switching station PS5 for onward conveyance to STP1 for treatment until the completion of STP2.
- The buffer for a closed STP shall be 10 m to the nearest property boundary.
- The buffer for an open STP system shall be 30 m to the nearest property boundary.