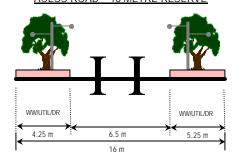

### ACESS ROAD - 16 METRE RESERVE

#### Note

- WW/UTIL/DR: Common pedestrians walkway utility and drainage reserve
- Minimum cover to all utilities should be 15 metre
- Cul-De-Sac are permitted for bungalows only serving typically no more than 25 units
- Minimum cover to all utilities should be 15 metre