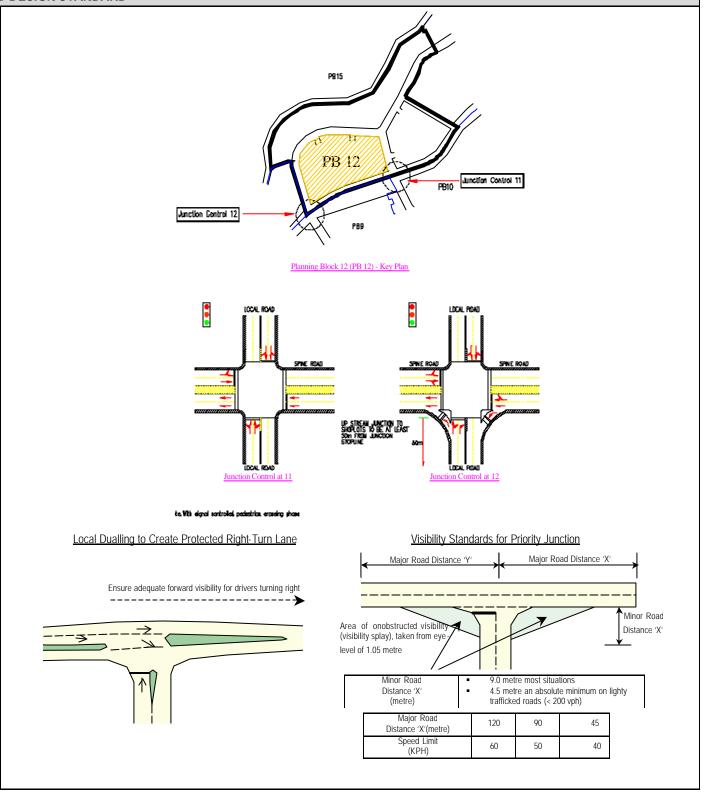

## (iii) Junction Control Criteria

| Junction         | Total sum of 2-way traffic on the major road and heavier approach on minor road (PCU) |                        |  |  |  |  |
|------------------|---------------------------------------------------------------------------------------|------------------------|--|--|--|--|
| Control          | Spine Road                                                                            | Local Road             |  |  |  |  |
| Stop Control     | up to 1500                                                                            | up to 1500             |  |  |  |  |
| Traffic Signal   | Up to 4500                                                                            | Generally not required |  |  |  |  |
| Grade Separation | Generally not required                                                                | Generally not required |  |  |  |  |

## (iv) Visibility Standards for Priority Junction

 Because minor road are uncontrolled. It is essential that adequate standards of visibility are archieved in the layout and that sight distances take account of the speed of traffic on the major road. The standards for providing clear visibility for minor road traffic are set out in the figure given