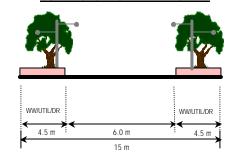

# (v) Typical Road Cross Section

### ACESS ROAD - 16 METRE RESERVE

#### Note

- WW/UTIL/DR: Common pedestrians walkway utility and drainage reserve
- Minimum cover to all utilities should be 15 metre
- Cul-De-Sac are permitted for bungalows only serving typically no more than 25 units
- Minimum cover to all utilities should be 15 metre