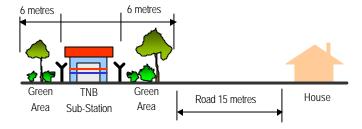

### (ii) Electricity

- The electricity supply for PB11 is mostly used for residential which are approximately 90% of the total Electrical Energy required.
- Provision of adequate numbers of 33KV Main Distribution Station (MDS) to be supported by a series of 11 KV Sub-Stations (Single & Double Chambers) and feeder pillars at strategic locations to comply with the electricity provider's (TNB) requirement.
- Feeder pillars along public roads and areas shall have all doors to open away from road and public view.
- Electrical cabling network for overall development of PB11 shall consist of 33KV,11KV and 415V distribution network systems.
- The electrical cabling network system shall be placed along the utility reserves to conform to the no dig policy. All electrical cabling shall be of the underground system.
- Sub-Station: shall have a minimum 6 metres setback on all sides to the nearest residential building. These shall be extensively landscaped.
- Fencing of utility buildings shall abide by Fencing Design Guidelines-Vol 2, Chap. 15 pg 132
- The area reserved for Main Intake Station is 3 acres, 0.3 acres for Main Distribution Station and 0.1 acres for substation