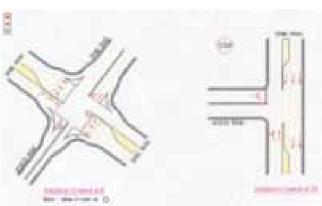

## (iii) Junction Control Criteria

| Junction         | Total sum of 2-way traffic on the major road and heavier approach on minor road (PCU) |                        |  |  |  |  |
|------------------|---------------------------------------------------------------------------------------|------------------------|--|--|--|--|
| Control          | Spine Road                                                                            | Local Road             |  |  |  |  |
| Stop Control     | up to 1500                                                                            | up to 1500             |  |  |  |  |
| Traffic Signal   | Up to 4500                                                                            | Generally not required |  |  |  |  |
| Grade Separation | Generally not required                                                                | Generally not required |  |  |  |  |