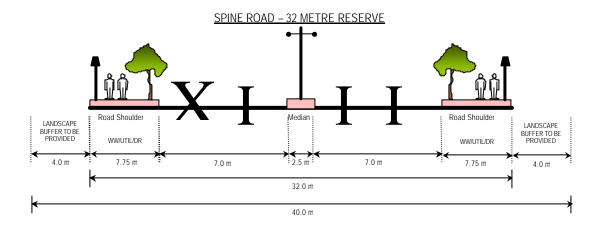

# (v) Typical Road Cross Section

## LOCAL ROAD – 22 METRE RESERVE

## (i) Network Type

- Spine Road 32 metres reserve
- Local Road 22 metres reserve
- Access Road 16 metres reserve
- Cul-De-Sac 15 metres reserve