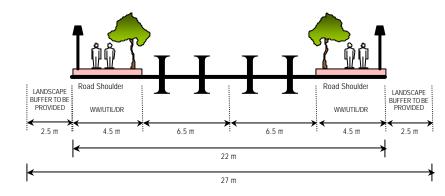

# (v) Typical Road Cross Section

## LOCAL ROAD – 22 METRE RESERVE

## (i) Network Type

- Spine Road 32 metres reserve
- Local Road 22 metres reserve
- Access Road 16 metres reserve
- Cul-De-Sac 15 metres reserve