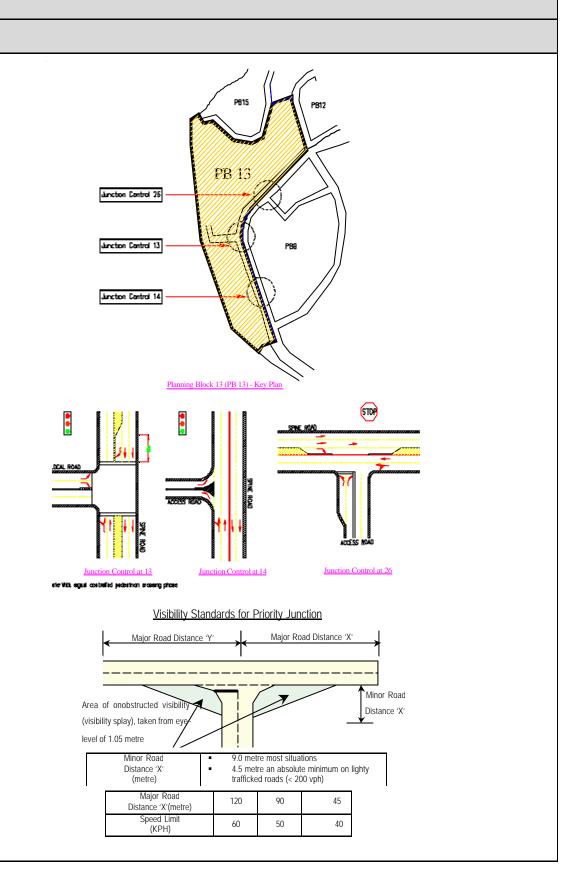

## (iii) Junction Control Criteria

| Junction         | Total sum of 2-way traffic on the major road and heavier approach on minor road (PCU) |                        |  |  |  |  |
|------------------|---------------------------------------------------------------------------------------|------------------------|--|--|--|--|
| Control          | Spine Road                                                                            | Local Road             |  |  |  |  |
| Stop Control     | up to 1500                                                                            | up to 1500             |  |  |  |  |
| Traffic Signal   | Up to 4500                                                                            | Generally not required |  |  |  |  |
| Grade Separation | Generally not required                                                                | Generally not required |  |  |  |  |

## (iv) Visibility Standards for Priority Junction

 Because minor road are uncontrolled. It is essential that adequate standards of visibility are archieved in the layout and that sight distances take account of the speed of traffic on the major road. The standards for providing clear visibility for minor road traffic are set out in the figure given