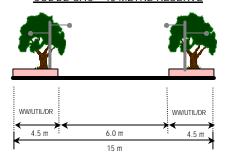

## CUL-DE-SAC - 15 METRE RESERVE

#### Note

- WW/UTIL/DR: Common pedestrians walkway utility and drainage reserve
- Minimum cover to all utilities should be 15 metre
- Cul-De-Sac are permitted for bungalows only serving typically no more than 25 units
- Minimum cover to all utilities should be 15 metre