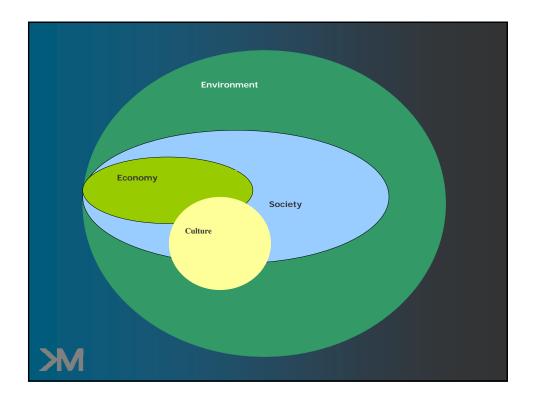

## Accountants' Expanded Role

- Preparers and assurers of financial and sustainability reports
- Sustainability is the key to long-term performance
- Many facets to sustainability
- A) economic viability
- B) social and cultural responsibility
  - C) environmental responsibility.

#### Emphasises

- not just an efficient allocation of resources over time, but also a fair distribution of resources
- and opportunities between the current generation and between present and future generations,

• and, a scale of economic activity relative to <u>Mits ecological life support systems</u> (Gray and Milne)