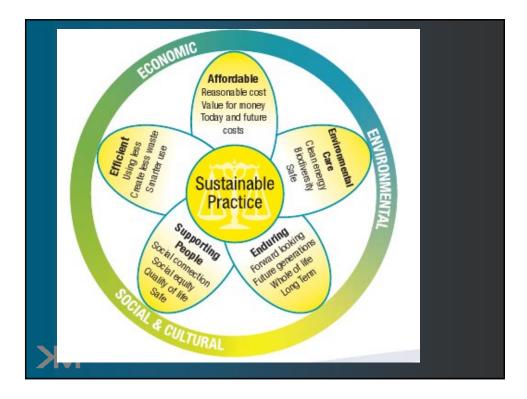

## **Sustainability**

#### Emphasises

- not just an efficient allocation of resources over time, but also a fair distribution of resources
- and opportunities between the current generation and between present and future generations,

• and, a scale of economic activity relative to <u>Mits ecological life support systems</u> (Gray and Milne)