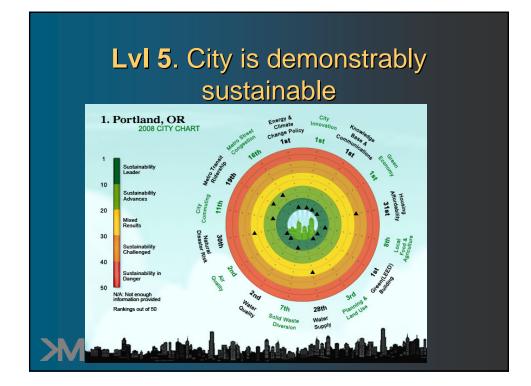

#### Level

>M

- **5**. City is demonstrably sustainable
- 4. City raises and manages its own capital
- **3.** City raises and allocates its own revenue
- 2. City is politically independent

**1.** City is part of national government.