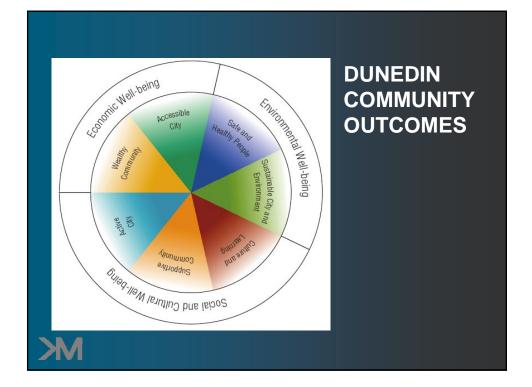

## Accountants' Expanded Role

- Preparers and assurers of financial and sustainability reports
- Sustainability is the key to long-term performance
- Many facets to sustainability
- A) economic viability
- B) social and cultural responsibility
  - C) environmental responsibility.