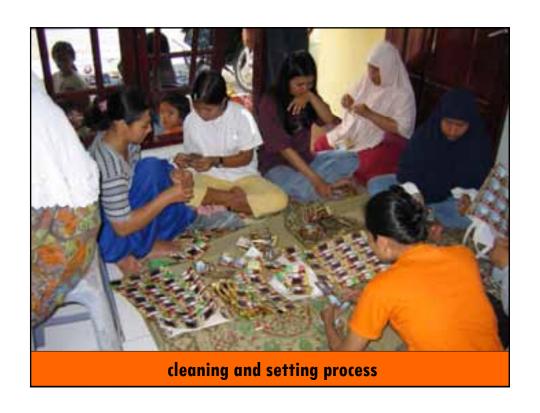

ord
- XI. Report the results to community and solve problems
- XII. Develop and spread the system to other areas





















#### The Sukunan Song

created by Iswanto

Marilah mari wahai warga Sukunan Kita jaga kebersihan lingkungan Jangan lupa kita harus memisahkan Sampah plastik, kertas, kaca dan logam

Kita harus jaga kesehatan Buang sampah jangan sembarangan Bakar sampah jangan dilakukan Sampah-sampah ayo kita kumpulkan

Agar lingkungan bersih dan nyaman Kampung Sukunan sehat dan nyaman

















### **Campaign to Waste Reduction**



## Implementation of Rubbish Separation

om 09/05











# Implementation of compost making in each household

om 09/0:











## compost making from leaves and manure

Tom 09/05





# Sukunan women make handicrafts from Rubbish



























## Many people from many places visit Sukunan:

- about 300 - 400 visitors/month
- more than 15,000 people have visited























#### **Awards for Sukunan**



Sukunan got trophies, awards & rewards from Environment Ministry RI & Women Empowerment Ministry RI, 2004





### RESULTS OF THE SUKUNAN'S WASTE MANAGEMENT PROGRAM

- Rubbish Volume is Reduced
- Awareness & Knowledge are Improved
- Rubbish Separation Habit is Established
- Composting Habit is Established
- Rubbish Burning & Pollution are Reduced
- Dengue Fever Cases are Decreased

- Illegal Dumping Sites are Eliminated
- Economic Benefits for Community
- Economic Benefits for Village
- Benefits for Government
- Benefits for Private Company
- Sukunan Model is Replicated in other places

#### a