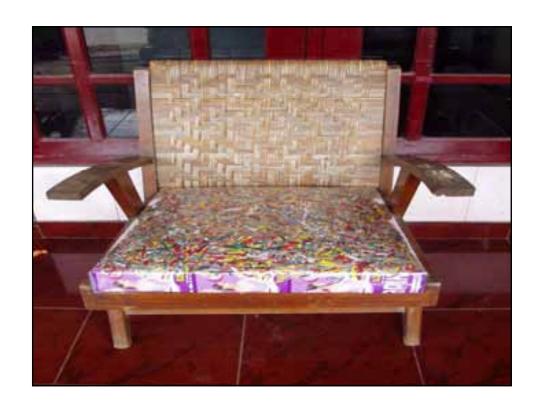

. Report the results to community and solve problems
- XII. Develop and spread the system to other areas





















#### The Sukunan Song

created by Iswanto

Marilah mari wahai warga Sukunan Kita jaga kebersihan lingkungan Jangan lupa kita harus memisahkan Sampah plastik, kertas, kaca dan logam

Kita harus jaga kesehatan Buang sampah jangan sembarangan Bakar sampah jangan dilakukan Sampah-sampah ayo kita kumpulkan

Agar lingkungan bersih dan nyaman Kampung Sukunan sehat dan nyaman

















### **Campaign to Waste Reduction**



## Implementation of Rubbish Separation

om 09/05











# Implementation of compost making in each household

om 09/0:











## compost making from leaves and manure

Tom 09/05





# Sukunan women make handicrafts from Rubbish



























## Many people from many places visit Sukunan:

- about 300 - 400 visitors/month
- more than 15,000 people have visited























#### **Awards for Sukunan**



Sukunan got trophies, awards & rewards from Environment Ministry RI & Women Empowerment Ministry RI, 2004





### RESULTS OF THE SUKUNAN'S WASTE MANAGEMENT PROGRAM

- Rubbish Volume is Reduced
- Awareness & Knowledge are Improved
- Rubbish Separation Habit is Established
- Composting Habit is Established
- Rubbish Burning & Pollution are Reduced
- Dengue Fever Cases are Decreased

- Illegal Dumping Sites are Eliminated
- Economic Benefits for Community
- Economic Benefits for Village
- Benefits for Government
- Benefits for Private Company
- Sukunan Model is Replicated in other places

#### akhirnya.