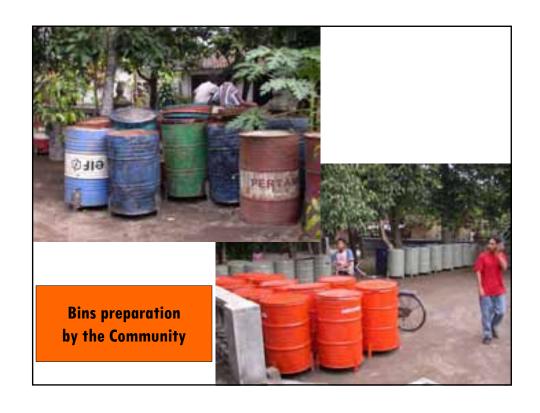

#### **Steps**

- I. Propose the idea to solve waste problems to community
- II. Build a village vision to support the waste management system.
- III. Build community commitment to implement the system
- IV. Establish the waste management team
- V. Make rules for implementation of the system
- VI. Socialize the system to all villagers
- VII. Educate and train community about: 1) waste separation method, 2) compost making, 2) handicrafts making from rubbish, 3) Three R action (reduction, reusing, recycling), etc.
- VIII. Prepare facilities for system implementation
- IX. Implement the system
- X. Monitor, evaluate and record
- XI. Report the results to community and solve problems
- XII. Develop and spread the system to other areas