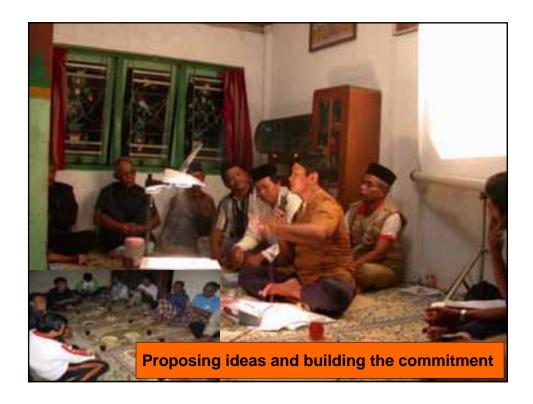

#### **Steps**

- I. Propose the idea to solve waste problems to community
- II. Build a village vision to support the waste management system.
- III. Build community commitment to implement the system
- IV. Establish the waste management team
- V. Make rules for implementation of the system
- VI. Socialize the system to all villagers
- VII. Educate and train community about: 1) waste separation method, 2) compost making, 2) handicrafts making from rubbish, 3) Three R action (reduction, reusing, recycling), etc.
- VIII. Prepare facilities for system implementation
- IX. Implement the system
- X. Monitor, evaluate and record
- XI. Report the results to community and solve problems
- XII. Develop and spread the system to other areas