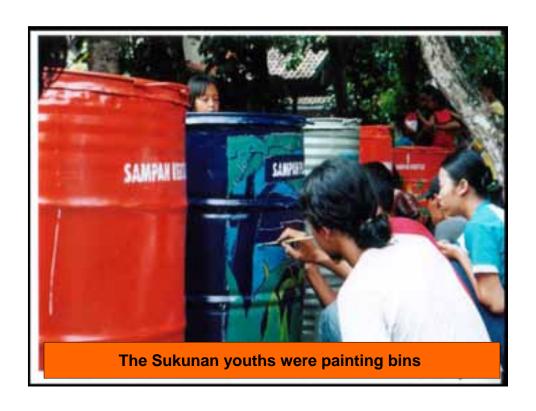

#### **Steps**

- I. Propose the idea to solve waste problems to community
- II. Build a village vision to support the waste management system.
- III. Build community commitment to implement the system
- IV. Establish the waste management team
- V. Make rules for implementation of the system
- VI. Socialize the system to all villagers
- VII. Educate and train community about: 1) waste separation method, 2) compost making, 2) handicrafts making from rubbish, 3) Three R action (reduction, reusing, recycling), etc.
- VIII. Prepare facilities for system implementation
- IX. Implement the system
- X. Monitor, evaluate and record
- XI. Report the results to community and solve problems
- XII. Develop and spread the system to other areas