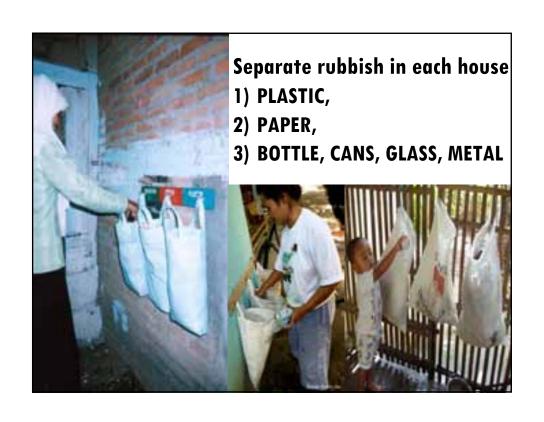

making from rubbish, 3) Three R action (reduction, reusing, recycling), etc.
- VIII. Prepare facilities for system implementation
- IX. Implement the system
- X. Monitor, evaluate and record
- XI. Report the results to community and solve problems
- XII. Develop and spread the system to other areas





















#### The Sukunan Song

created by Iswanto

Marilah mari wahai warga Sukunan Kita jaga kebersihan lingkungan Jangan lupa kita harus memisahkan Sampah plastik, kertas, kaca dan logam

Kita harus jaga kesehatan Buang sampah jangan sembarangan Bakar sampah jangan dilakukan Sampah-sampah ayo kita kumpulkan

Agar lingkungan bersih dan nyaman Kampung Sukunan sehat dan nyaman

















### **Campaign to Waste Reduction**



## Implementation of Rubbish Separation

om 09/05











# Implementation of compost making in each household

om 09/0:











## compost making from leaves and manure

Tom 09/05





# Sukunan women make handicrafts from Rubbish



























## Many people from many places visit Sukunan:

- about 300 - 400 visitors/month
- more than 15,000 people have visited























#### **Awards for Sukunan**



Sukunan got trophies, awards & rewards from Environment Ministry RI & Women Empowerment Ministry RI, 2004





### RESULTS OF THE SUKUNAN'S WASTE MANAGEMENT PROGRAM

- Rubbish Volume is Reduced
- Awareness & Knowledge are Improved
- Rubbish Separation Habit is Established
- Composting Habit is Established
- Rubbish Burning & Pollution are Reduced
- Dengue Fever Cases are Decreased

- Illegal Dumping Sites are