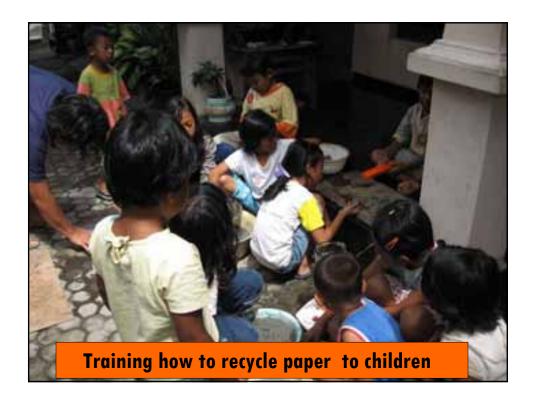

#### **Steps**

- I. Propose the idea to solve waste problems to community
- II. Build a village vision to support the waste management system.
- III. Build community commitment to implement the system
- IV. Establish the waste management team
- V. Make rules for implementation of the system
- VI. Socialize the system to all villagers
- VII. Educate and train community about: 1) waste separation method, 2) compost making, 2) handicrafts making from rubbish, 3) Three R action (reduction, reusing, recycling), etc.
- VIII. Prepare facilities for system implementation
- IX. Implement the system
- X. Monitor, evaluate and record
- XI. Report the results to community and solve problems
- XII. Develop and spread the system to other areas