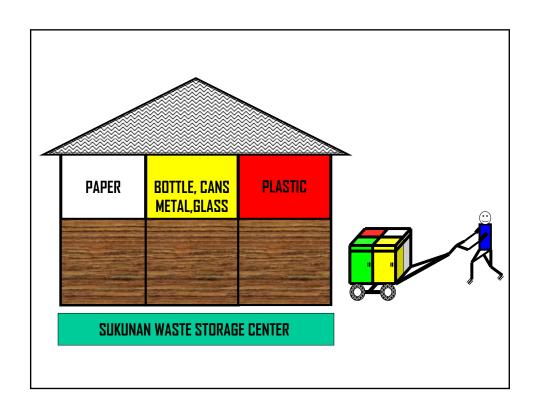

g from rubbish, 3) Three R action (reduction, reusing, recycling), etc.
- VIII. Prepare facilities for system implementation
- IX. Implement the system
- X. Monitor, evaluate and record
- XI. Report the results to community and solve problems
- XII. Develop and spread the system to other areas





















#### The Sukunan Song

created by Iswanto

Marilah mari wahai warga Sukunan Kita jaga kebersihan lingkungan Jangan lupa kita harus memisahkan Sampah plastik, kertas, kaca dan logam

Kita harus jaga kesehatan Buang sampah jangan sembarangan Bakar sampah jangan dilakukan Sampah-sampah ayo kita kumpulkan

Agar lingkungan bersih dan nyaman Kampung Sukunan sehat dan nyaman

















### **Campaign to Waste Reduction**



## Implementation of Rubbish Separation

om 09/05











# Implementation of compost making in each household

om 09/0:











## compost making from leaves and manure

Tom 09/05





# Sukunan women make handicrafts from Rubbish



























## Many people from many places visit Sukunan:

- about 300 - 400 visitors/month
- more than 15,000 people have visited























#### **Awards for Sukunan**



Sukunan got trophies, awards & rewards from Environment Ministry RI & Women Empowerment Ministry RI, 2004





### RESULTS OF THE SUKUNAN'S WASTE MANAGEMENT PROGRAM

- Rubbish Volume is Reduced
- Awareness & Knowledge are Improved
- Rubbish Separation Habit is Established
- Composting Habit is Established
- Rubbish Burning & Pollution are Reduced
- Dengue Fever Cases are Decreased

- Illegal Dumping Sites are Elimi