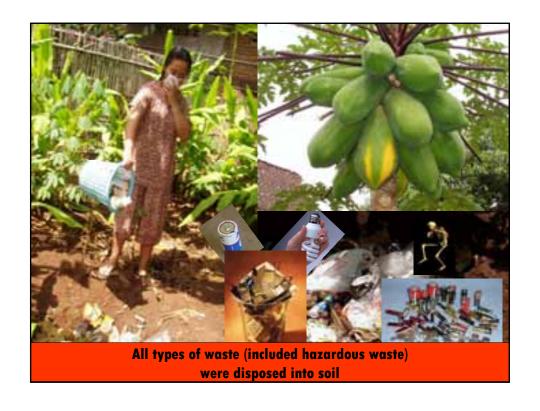

Social conflicts was often arose from Waste

Local Government didn't have capability to treat garbage from all areas. Sleman District just could handle 22% of Sleman area.