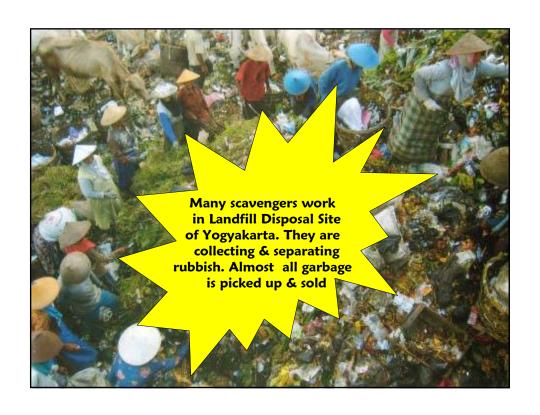

Social conflicts was often arose from Waste

Local Government didn't have capability to treat garbage from all areas. Sleman District just could handle 22% of Sleman area.