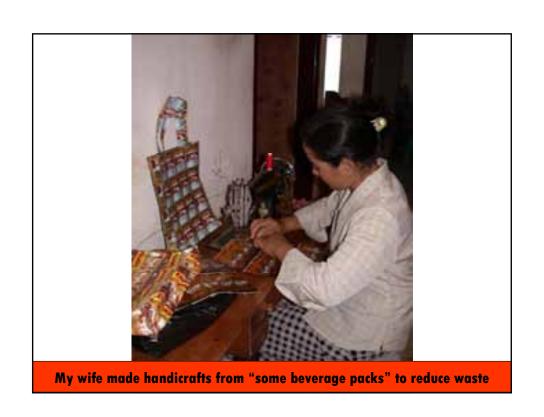

ya Iswanto - Ronadeva

Aku lahir karena kamu, aku ada juga karena kamu, Setiap hari engkau hasilkan aku, setiap hari pula engkau campakkan aku

Betapa malang nasibku jadi seonggok sampah; selalu dijauhi, dihina dan disia-siakan. Betapa sedih ditakdirkan jadi setumpuk sampah; dianggap biang bencana dan musibah

Salah sendiri engkau buang aku ke kali, hingga aku kirimkan banjir bertubi-tubi, Salah sendiri engkau bakar aku sembarangan, hingga aku tebarkan racun pencemaran,

Salah sendiri engkau buang aku di tepi jalan, hingga aku munculkan kekumuhan, Salah sendiri engkau buang aku di sembarang tempat, hingga aku sebarkan lalat dan bau menyengat

Tidak mampukah wahai engkau manusia? Mengelola aku dengan sebaik-baiknya, Tidak sadarkan wahai engkau manusia? Ada mutiara dalam seonggok sampah.











## Community Empowerment Process to Implement the Sukunan Waste Management System

#### **Steps**

- I. Propose the idea to solve waste problems to community
- II. Build a village vision to support the waste management system.
- III. Build community commitment to implement the system
- IV. Establish the waste management team
- V. Make rules for implementation of the system
- VI. Socialize the system to all villagers
- VII. Educate and train community about: 1) waste separation method, 2) compost making, 2) handicrafts making from rubbish, 3) Three R action (reduction, reusing, recycling), etc.
- VIII. Prepare facilities for system implementation
- IX. Implement the system
- X. Monitor, evaluate and record
- XI. Report the results to community and solve problems
- XII. Develop and s