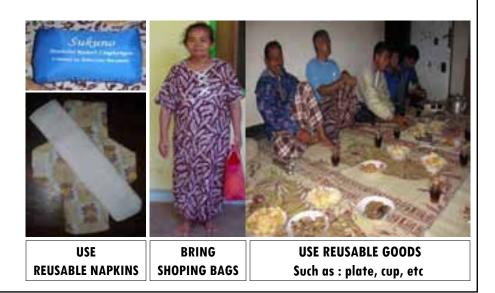

separation method, 2) compost making, 2) handicrafts making from rubbish, 3) Three R action (reduction, reusing, recycling), etc.
- VIII. Prepare facilities for system implementation
- IX. Implement the system
- X. Monitor, evaluate and record
- XI. Report the results to community and solve problems
- XII. Develop and spread the system to other areas





















#### The Sukunan Song

created by Iswanto

Marilah mari wahai warga Sukunan Kita jaga kebersihan lingkungan Jangan lupa kita harus memisahkan Sampah plastik, kertas, kaca dan logam

Kita harus jaga kesehatan Buang sampah jangan sembarangan Bakar sampah jangan dilakukan Sampah-sampah ayo kita kumpulkan

Agar lingkungan bersih dan nyaman Kampung Sukunan sehat dan nyaman

















### **Campaign to Waste Reduction**



## Implementation of Rubbish Separation

om 09/05











# Implementation of compost making in each household

om 09/0:











## compost making from leaves and manure

Tom 09/05





# Sukunan women make handicrafts from Rubbish



























## Many people from many places visit Sukunan:

- about 300 - 400 visitors/month
- more than 15,000 people have visited























#### **Awards for Sukunan**



Sukunan got trophies, awards & rewards from Environment Ministry RI & Women Empowerment Ministry RI, 2004





### RESULTS OF THE SUKUNAN'S WASTE MANAGEMENT PROGRAM

- Rubbish Volume is Reduced
- Awareness & Knowledge are Improved
- Rubbish Separation Habit is Established
- Composting Habit is Established
- Rubbish Burning & Pollution are Reduced
- Dengue F