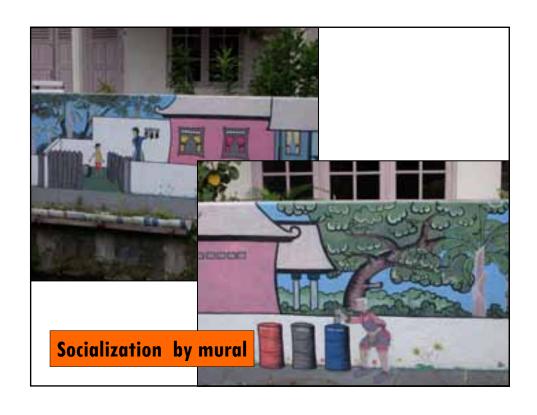

rs
- VII. Educate and train community about: 1) waste separation method, 2) compost making, 2) handicrafts making from rubbish, 3) Three R action (reduction, reusing, recycling), etc.
- VIII. Prepare facilities for system implementation
- IX. Implement the system
- X. Monitor, evaluate and record
- XI. Report the results to community and solve problems
- XII. Develop and spread the system to other areas





















#### The Sukunan Song

created by Iswanto

Marilah mari wahai warga Sukunan Kita jaga kebersihan lingkungan Jangan lupa kita harus memisahkan Sampah plastik, kertas, kaca dan logam

Kita harus jaga kesehatan Buang sampah jangan sembarangan Bakar sampah jangan dilakukan Sampah-sampah ayo kita kumpulkan

Agar lingkungan bersih dan nyaman Kampung Sukunan sehat dan nyaman

















### **Campaign to Waste Reduction**



## Implementation of Rubbish Separation

om 09/05











# Implementation of compost making in each household

om 09/0:











## compost making from leaves and manure

Tom 09/05





# Sukunan women make handicrafts from Rubbish



























## Many people from many places visit Sukunan:

- about 300 - 400 visitors/month
- more than 15,000 people have visited























#### **Awards for Sukunan**



Sukunan got trophies, awards & rewards from Environment Ministry RI & Women Empowerment Ministry RI, 2004





### RESULTS OF THE SUKUNAN'S WASTE MANAGEMENT PROGRAM

- Rubbish Volume is Reduced
- Awareness & Knowledge are Improved
- Rubbish Separation Habit is Established
- Composting Habit is Established