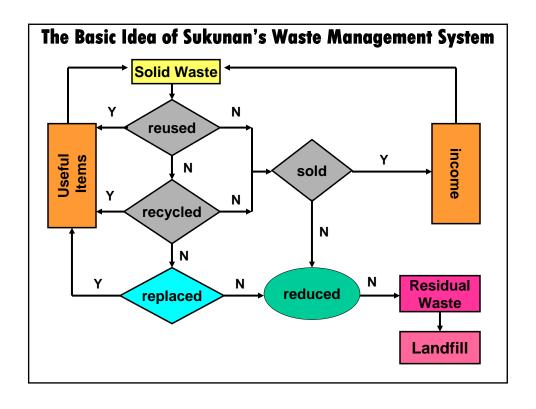

### RESULTS OF THE SUKUNAN'S WASTE MANAGEMENT PROGRAM

- Rubbish Volume is Reduced
- Awareness & Knowledge are Improved
- Rubbish Separation Habit is Established
- Composting Habit is Established
- Rubbish Burning & Pollution are Reduced
- Dengue Fever Cases are Decreased

- Illegal Dumping Sites are Eliminated
- Economic Benefits for Community
- Economic Benefits for Village
- Benefits for Government
- Benefits for Private Company
- Sukunan Model is Replicated in other places