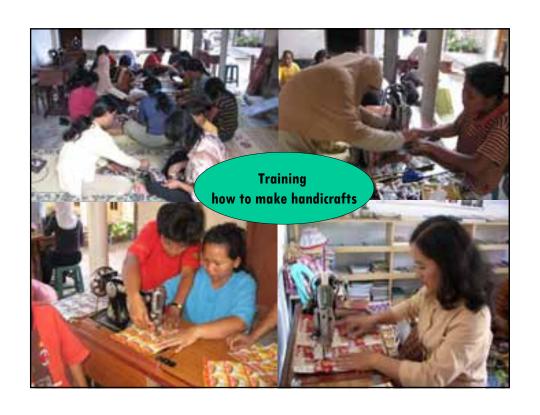

- VII. Educate and train community about: 1) waste separation method, 2) compost making, 2) handicrafts making from rubbish, 3) Three R action (reduction, reusing, recycling), etc.
- VIII. Prepare facilities for system implementation
- IX. Implement the system
- X. Monitor, evaluate and record
- XI. Report the results to community and solve problems
- XII. Develop and spread the system to other areas





















#### The Sukunan Song

created by Iswanto

Marilah mari wahai warga Sukunan Kita jaga kebersihan lingkungan Jangan lupa kita harus memisahkan Sampah plastik, kertas, kaca dan logam

Kita harus jaga kesehatan Buang sampah jangan sembarangan Bakar sampah jangan dilakukan Sampah-sampah ayo kita kumpulkan

Agar lingkungan bersih dan nyaman Kampung Sukunan sehat dan nyaman

















### **Campaign to Waste Reduction**



## Implementation of Rubbish Separation

om 09/05











# Implementation of compost making in each household

om 09/0:











## compost making from leaves and manure

Tom 09/05





# Sukunan women make handicrafts from Rubbish



























## Many people from many places visit Sukunan:

- about 300 - 400 visitors/month
- more than 15,000 people have visited























#### **Awards for Sukunan**



Sukunan got trophies, awards & rewards from Environment Ministry RI & Women Empowerment Ministry RI, 2004





### RESULTS OF THE SUKUNAN'S WASTE MANAGEMENT PROGRAM

- Rubbish Volume is Reduced
- Awareness & Knowledge are Improved
- Rubbish Separation Habit is Established
- Composting Habit is Established
-