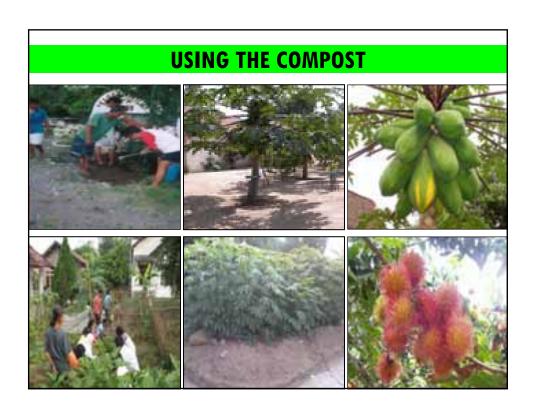

### RESULTS OF THE SUKUNAN'S WASTE MANAGEMENT PROGRAM

- Rubbish Volume is Reduced
- Awareness & Knowledge are Improved
- Rubbish Separation Habit is Established
- Composting Habit is Established
- Rubbish Burning & Pollution are Reduced
- Dengue Fever Cases are Decreased

- Illegal Dumping Sites are Eliminated
- Economic Benefits for Community
- Economic Benefits for Village
- Benefits for Government
- Benefits for Private Company
- Sukunan Model is Replicated in other places