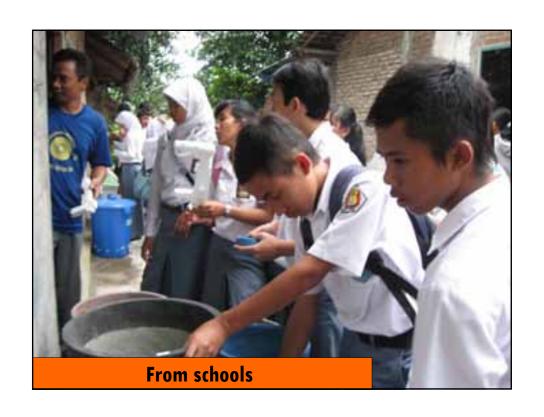

## Many people from many places visit Sukunan:

- about 300 - 400 visitors/month
- more than 15,000 people have visited