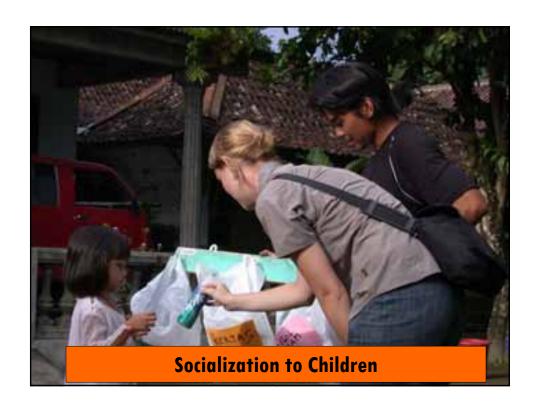

#### **Steps**

- I. Propose the idea to solve waste problems to community
- II. Build a village vision to support the waste management system.
- III. Build community commitment to implement the system
- IV. Establish the waste management team
- V. Make rules for implementation of the system
- VI. Socialize the system to all villagers
- VII. Educate and train community about: 1) waste separation method, 2) compost making, 2) handicrafts making from rubbish, 3) Three R action (reduction, reusing, recycling), etc.
- VIII. Prepare facilities for system implementation
- IX. Implement the system
- X. Monitor, evaluate and record
- XI. Report the results to community and solve problems
- XII. Develop and spread the system to other areas