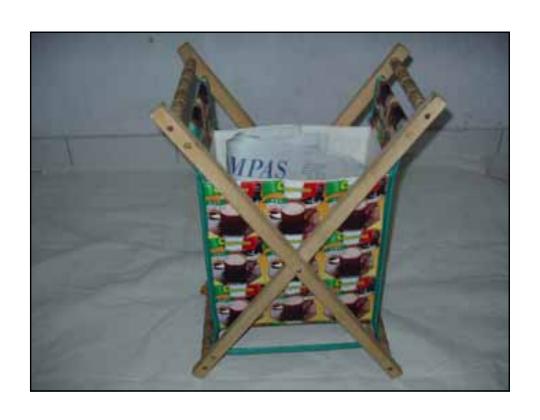

XI. Report the results to community and solve problems
- XII. Develop and spread the system to other areas





















#### The Sukunan Song

created by Iswanto

Marilah mari wahai warga Sukunan Kita jaga kebersihan lingkungan Jangan lupa kita harus memisahkan Sampah plastik, kertas, kaca dan logam

Kita harus jaga kesehatan Buang sampah jangan sembarangan Bakar sampah jangan dilakukan Sampah-sampah ayo kita kumpulkan

Agar lingkungan bersih dan nyaman Kampung Sukunan sehat dan nyaman

















### **Campaign to Waste Reduction**



## Implementation of Rubbish Separation

om 09/05











# Implementation of compost making in each household

om 09/0:











## compost making from leaves and manure

Tom 09/05





# Sukunan women make handicrafts from Rubbish



























## Many people from many places visit Sukunan:

- about 300 - 400 visitors/month
- more than 15,000 people have visited























#### **Awards for Sukunan**



Sukunan got trophies, awards & rewards from Environment Ministry RI & Women Empowerment Ministry RI, 2004





### RESULTS OF THE SUKUNAN'S WASTE MANAGEMENT PROGRAM

- Rubbish Volume is Reduced
- Awareness & Knowledge are Improved
- Rubbish Separation Habit is Established
- Composting Habit is Established
- Rubbish Burning & Pollution are Reduced
- Dengue Fever Cases are Decreased

- Illegal Dumping Sites are Eliminated
- Economic Benefits for Community
- Economic Benefits for Village
- Benefits for Government
- Benefits for Private Company
- Sukunan Model is Replicated in other places

#### akhirny