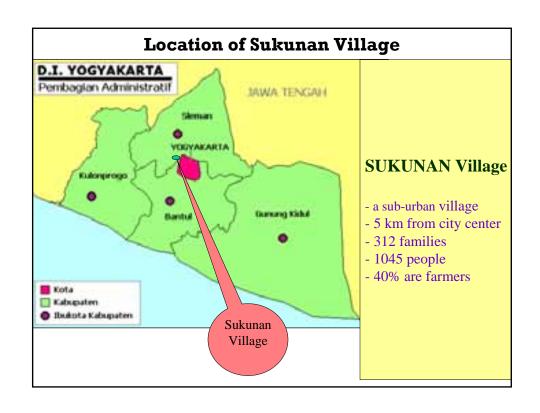

## Background of Sukunan Waste Management Program

I have been living in Sukunan since 1997
First, we met waste problem, Sukunan has not gotten
the waste management service from local Government and
I don't have vacant land for keeping my waste