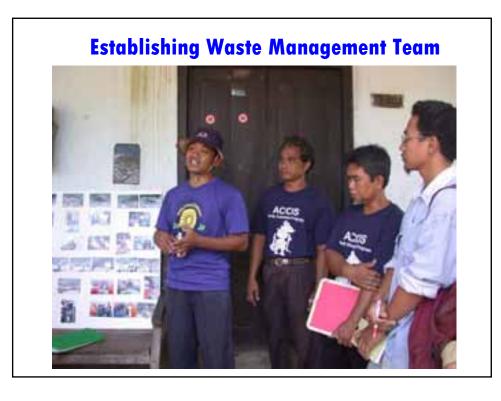

#### **Steps**

- I. Propose the idea to solve waste problems to community
- II. Build a village vision to support the waste management system.
- III. Build community commitment to implement the system
- IV. Establish the waste management team
- V. Make rules for implementation of the system
- VI. Socialize the system to all villagers
- VII. Educate and train community about: 1) waste separation method, 2) compost making, 2) handicrafts making from rubbish, 3) Three R action (reduction, reusing, recycling), etc.
- VIII. Prepare facilities for system implementation
- IX. Implement the system
- X. Monitor, evaluate and record
- XI. Report the results to community and solve problems
- XII. Develop and spread the system to other areas