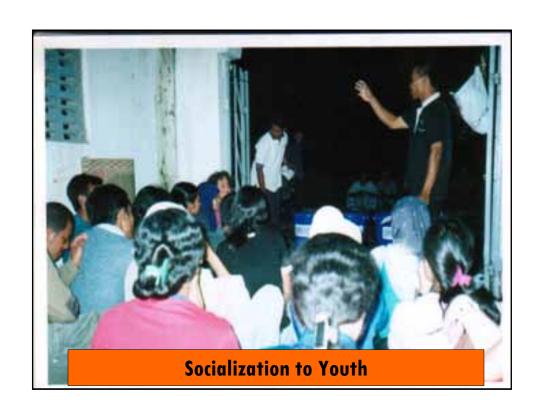

#### **Steps**

- I. Propose the idea to solve waste problems to community
- II. Build a village vision to support the waste management system.
- III. Build community commitment to implement the system
- IV. Establish the waste management team
- V. Make rules for implementation of the system
- VI. Socialize the system to all villagers
- VII. Educate and train community about: 1) waste separation method, 2) compost making, 2) handicrafts making from rubbish, 3) Three R action (reduction, reusing, recycling), etc.
- VIII. Prepare facilities for system implementation
- IX. Implement the system
- X. Monitor, evaluate and record
- XI. Report the results to community and solve problems
- XII. Develop and spread the system to other areas