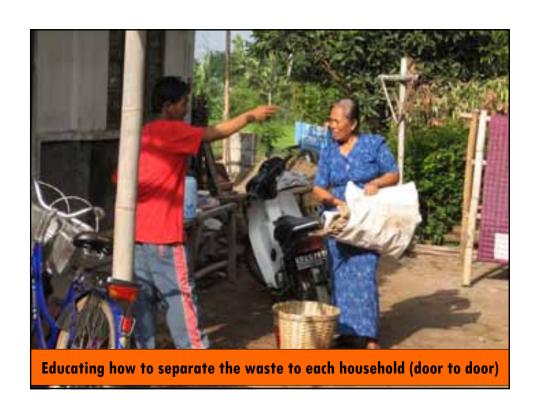

#### **Steps**

- I. Propose the idea to solve waste problems to community
- II. Build a village vision to support the waste management system.
- III. Build community commitment to implement the system
- IV. Establish the waste management team
- V. Make rules for implementation of the system
- VI. Socialize the system to all villagers
- VII. Educate and train community about: 1) waste separation method, 2) compost making, 2) handicrafts making from rubbish, 3) Three R action (reduction, reusing, recycling), etc.
- VIII. Prepare facilities for system implementation
- IX. Implement the system
- X. Monitor, evaluate and record
- XI. Report the results to community and solve problems
- XII. Develop and spread the system to other areas

## Implementation of Rubbish Separation

om 09/05