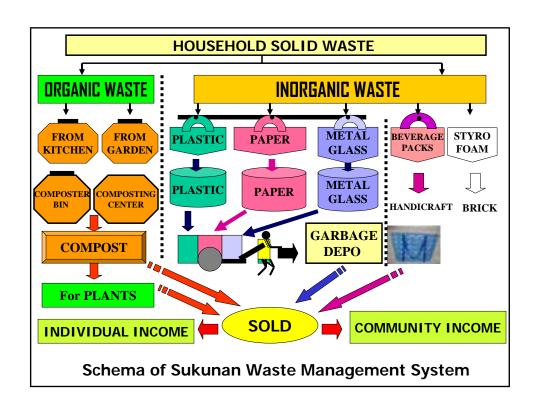

### RESULTS OF THE SUKUNAN'S WASTE MANAGEMENT PROGRAM

- Rubbish Volume is Reduced
- Awareness & Knowledge are Improved
- Rubbish Separation Habit is Established
- Composting Habit is Established
- Rubbish Burning & Pollution are Reduced
- Dengue Fever Cases are Decreased

- Illegal Dumping Sites are Eliminated
- Economic Benefits for Community
- Economic Benefits for Village
- Benefits for Government
- Benefits for Private Company
- Sukunan Model is Replicated in other places