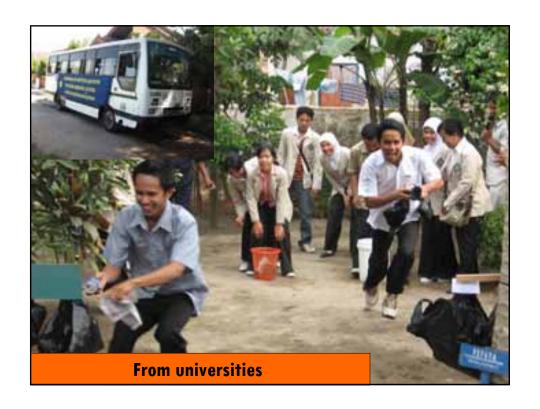

## Many people from many places visit Sukunan:

- about 300 - 400 visitors/month
- more than 15,000 people have visited