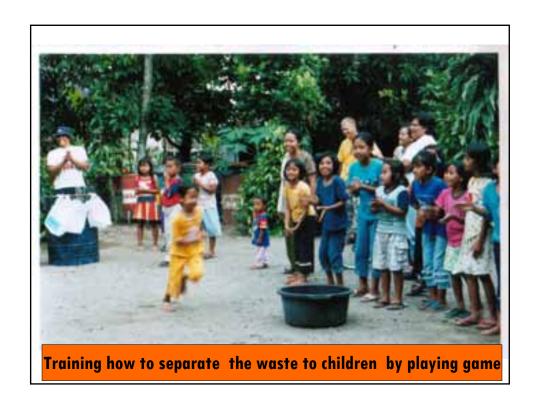

#### **Steps**

- I. Propose the idea to solve waste problems to community
- II. Build a village vision to support the waste management system.
- III. Build community commitment to implement the system
- IV. Establish the waste management team
- V. Make rules for implementation of the system
- VI. Socialize the system to all villagers
- VII. Educate and train community about: 1) waste separation method, 2) compost making, 2) handicrafts making from rubbish, 3) Three R action (reduction, reusing, recycling), etc.
- VIII. Prepare facilities for system implementation
- IX. Implement the system
- X. Monitor, evaluate and record
- XI. Report the results to community and solve problems
- XII. Develop and spread the system to other areas