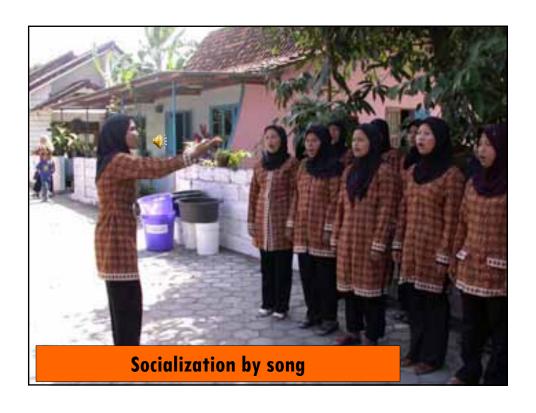

#### **Steps**

- I. Propose the idea to solve waste problems to community
- II. Build a village vision to support the waste management system.
- III. Build community commitment to implement the system
- IV. Establish the waste management team
- V. Make rules for implementation of the system
- VI. Socialize the system to all villagers
- VII. Educate and train community about: 1) waste separation method, 2) compost making, 2) handicrafts making from rubbish, 3) Three R action (reduction, reusing, recycling), etc.
- VIII. Prepare facilities for system implementation
- IX. Implement the system
- X. Monitor, evaluate and record
- XI. Report the results to community and solve problems
- XII. Develop and spread the system to other areas

#### The Sukunan Song

created by Iswanto

Marilah mari wahai warga Sukunan Kita jaga kebersihan lingkungan Jangan lupa kita harus memisahkan Sampah plastik, kertas, kaca dan logam

Kita harus jaga kesehatan Buang sampah jangan sembarangan Bakar sampah jangan dilakukan Sampah-sampah ayo kita kumpulkan

Agar lingkungan bersih dan nyaman Kampung Sukunan sehat dan nyaman