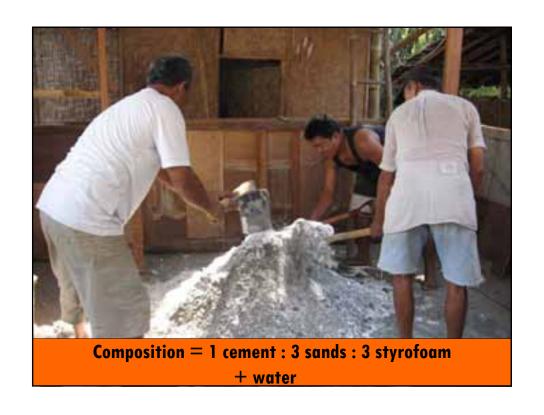

he results to community and solve problems
- XII. Develop and spread the system to other areas





















#### The Sukunan Song

created by Iswanto

Marilah mari wahai warga Sukunan Kita jaga kebersihan lingkungan Jangan lupa kita harus memisahkan Sampah plastik, kertas, kaca dan logam

Kita harus jaga kesehatan Buang sampah jangan sembarangan Bakar sampah jangan dilakukan Sampah-sampah ayo kita kumpulkan

Agar lingkungan bersih dan nyaman Kampung Sukunan sehat dan nyaman

















### **Campaign to Waste Reduction**



## Implementation of Rubbish Separation

om 09/05











# Implementation of compost making in each household

om 09/0:











## compost making from leaves and manure

Tom 09/05





# Sukunan women make handicrafts from Rubbish



























## Many people from many places visit Sukunan:

- about 300 - 400 visitors/month
- more than 15,000 people have visited























#### **Awards for Sukunan**



Sukunan got trophies, awards & rewards from Environment Ministry RI & Women Empowerment Ministry RI, 2004





### RESULTS OF THE SUKUNAN'S WASTE MANAGEMENT PROGRAM

- Rubbish Volume is Reduced
- Awareness & Knowledge are Improved
- Rubbish Separation Habit is Established
- Composting Habit is Established
- Rubbish Burning & Pollution are Reduced
- Dengue Fever Cases are Decreased

- Illegal Dumping Sites are Eliminated
- Economic Benefits for Community
- Economic Benefits for Village
- Benefits for Government
- Benefits for Private Company
- Sukunan Model is Replicated in other places

#### akhirnya.....

Dari