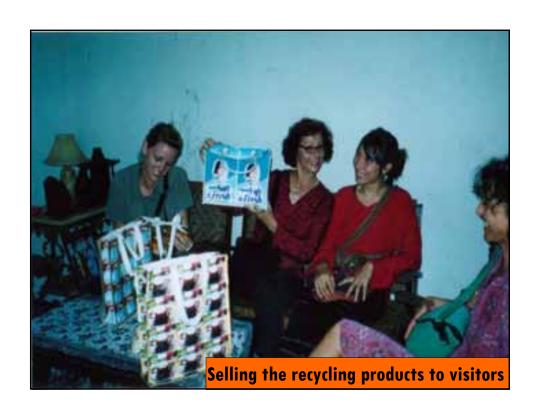

# Sukunan women make handicrafts from Rubbish

## Many people from many places visit Sukunan:

- about 300 - 400 visitors/month
- more than 15,000 people have visited