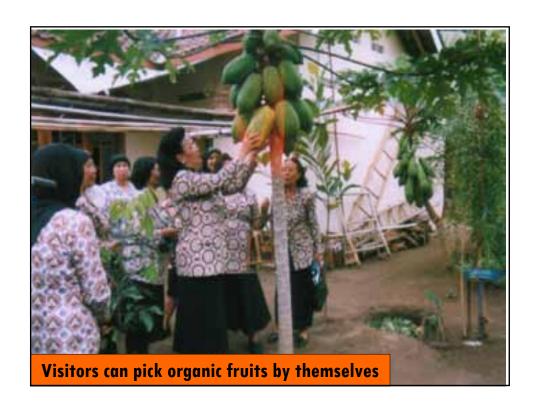

## Many people from many places visit Sukunan:

- about 300 - 400 visitors/month
- more than 15,000 people have visited