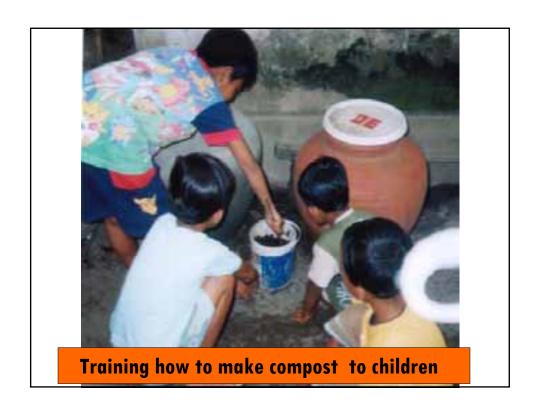

#### **Steps**

- I. Propose the idea to solve waste problems to community
- II. Build a village vision to support the waste management system.
- III. Build community commitment to implement the system
- IV. Establish the waste management team
- V. Make rules for implementation of the system
- VI. Socialize the system to all villagers
- VII. Educate and train community about: 1) waste separation method, 2) compost making, 2) handicrafts making from rubbish, 3) Three R action (reduction, reusing, recycling), etc.
- VIII. Prepare facilities for system implementation
- IX. Implement the system
- X. Monitor, evaluate and record
- XI. Report the results to community and solve problems
- XII. Develop and spread the system to other areas

# Implementation of compost making in each household

om 09/0:

## compost making from leaves and manure

Tom 09/05