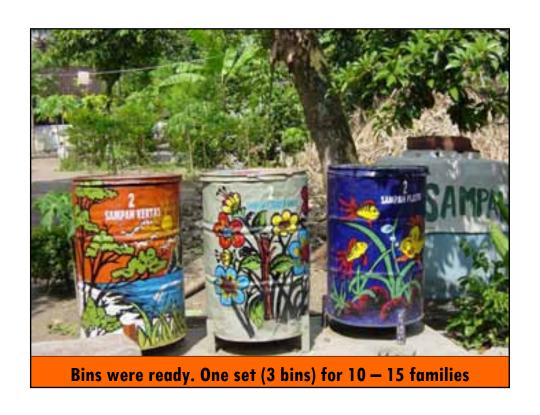

Educate and train community about: 1) waste separation method, 2) compost making, 2) handicrafts making from rubbish, 3) Three R action (reduction, reusing, recycling), etc.
- VIII. Prepare facilities for system implementation
- IX. Implement the system
- X. Monitor, evaluate and record
- XI. Report the results to community and solve problems
- XII. Develop and spread the system to other areas





















#### The Sukunan Song

created by Iswanto

Marilah mari wahai warga Sukunan Kita jaga kebersihan lingkungan Jangan lupa kita harus memisahkan Sampah plastik, kertas, kaca dan logam

Kita harus jaga kesehatan Buang sampah jangan sembarangan Bakar sampah jangan dilakukan Sampah-sampah ayo kita kumpulkan

Agar lingkungan bersih dan nyaman Kampung Sukunan sehat dan nyaman

















### **Campaign to Waste Reduction**



## Implementation of Rubbish Separation

om 09/05











# Implementation of compost making in each household

om 09/0:











## compost making from leaves and manure

Tom 09/05





# Sukunan women make handicrafts from Rubbish



























## Many people from many places visit Sukunan:

- about 300 - 400 visitors/month
- more than 15,000 people have visited























#### **Awards for Sukunan**



Sukunan got trophies, awards & rewards from Environment Ministry RI & Women Empowerment Ministry RI, 2004





### RESULTS OF THE SUKUNAN'S WASTE MANAGEMENT PROGRAM

- Rubbish Volume is Reduced
- Awareness & Knowledge are Improved
- Rubbish Separation Habit is Established
- Composting Habit is Established
- Rubbish