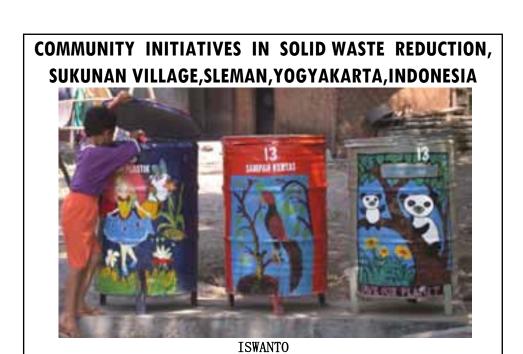

POLYTECHNIC OF HEALTH, YOGYAKARTA Email: isswanto@yahoo.com, Mobile: +6281578755703, Website: www.sukunan.com