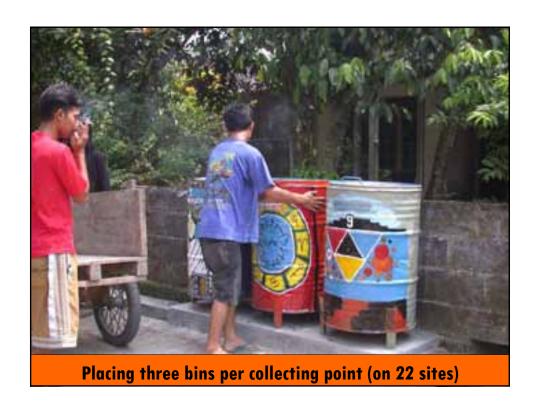

#### **Steps**

- I. Propose the idea to solve waste problems to community
- II. Build a village vision to support the waste management system.
- III. Build community commitment to implement the system
- IV. Establish the waste management team
- V. Make rules for implementation of the system
- VI. Socialize the system to all villagers
- VII. Educate and train community about: 1) waste separation method, 2) compost making, 2) handicrafts making from rubbish, 3) Three R action (reduction, reusing, recycling), etc.
- VIII. Prepare facilities for system implementation
- IX. Implement the system
- X. Monitor, evaluate and record
- XI. Report the results to community and solve problems
- XII. Develop and spread the system to other areas

## Implementation of Rubbish Separation

om 09/05