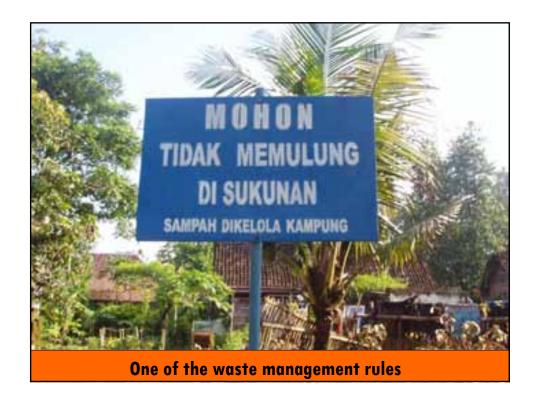

#### **Steps**

- I. Propose the idea to solve waste problems to community
- II. Build a village vision to support the waste management system.
- III. Build community commitment to implement the system
- IV. Establish the waste management team
- V. Make rules for implementation of the system
- VI. Socialize the system to all villagers
- VII. Educate and train community about: 1) waste separation method, 2) compost making, 2) handicrafts making from rubbish, 3) Three R action (reduction, reusing, recycling), etc.
- VIII. Prepare facilities for system implementation
- IX. Implement the system
- X. Monitor, evaluate and record
- XI. Report the results to community and solve problems
- XII. Develop and spread the system to other areas