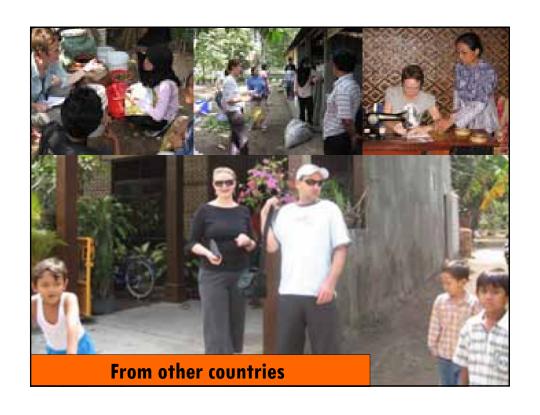

## Many people from many places visit Sukunan:

- about 300 - 400 visitors/month
- more than 15,000 people have visited