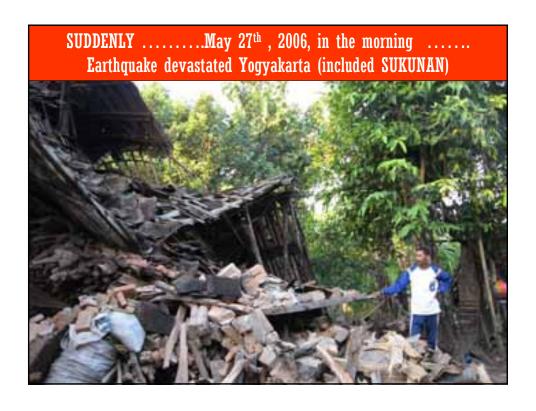

Report the results to community and solve problems
- XII. Develop and spread the system to other areas





















#### The Sukunan Song

created by Iswanto

Marilah mari wahai warga Sukunan Kita jaga kebersihan lingkungan Jangan lupa kita harus memisahkan Sampah plastik, kertas, kaca dan logam

Kita harus jaga kesehatan Buang sampah jangan sembarangan Bakar sampah jangan dilakukan Sampah-sampah ayo kita kumpulkan

Agar lingkungan bersih dan nyaman Kampung Sukunan sehat dan nyaman

















### **Campaign to Waste Reduction**



## Implementation of Rubbish Separation

om 09/05











# Implementation of compost making in each household

om 09/0:











## compost making from leaves and manure

Tom 09/05





# Sukunan women make handicrafts from Rubbish



























## Many people from many places visit Sukunan:

- about 300 - 400 visitors/month
- more than 15,000 people have visited























#### **Awards for Sukunan**



Sukunan got trophies, awards & rewards from Environment Ministry RI & Women Empowerment Ministry RI, 2004





### RESULTS OF THE SUKUNAN'S WASTE MANAGEMENT PROGRAM

- Rubbish Volume is Reduced
- Awareness & Knowledge are Improved
- Rubbish Separation Habit is Established
- Composting Habit is Established
- Rubbish Burning & Pollution are Reduced
- Dengue Fever Cases are Decreased

- Illegal Dumping Sites are Eliminated
- Economic Benefits for Community
- Economic Benefits for Village
- Benefits for Government
- Benefits for Private Company
- Sukunan Model is Replicated in other places

#### akhirnya...