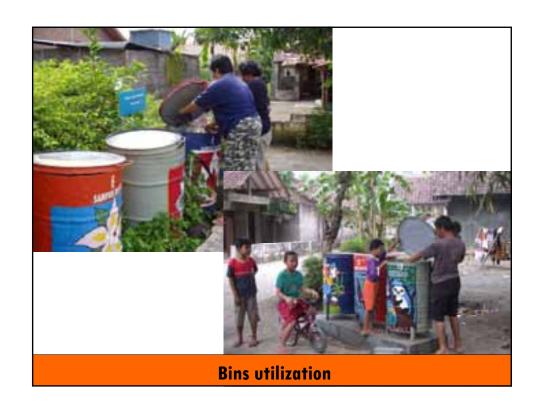

ucate and train community about: 1) waste separation method, 2) compost making, 2) handicrafts making from rubbish, 3) Three R action (reduction, reusing, recycling), etc.
- VIII. Prepare facilities for system implementation
- IX. Implement the system
- X. Monitor, evaluate and record
- XI. Report the results to community and solve problems
- XII. Develop and spread the system to other areas





















#### The Sukunan Song

created by Iswanto

Marilah mari wahai warga Sukunan Kita jaga kebersihan lingkungan Jangan lupa kita harus memisahkan Sampah plastik, kertas, kaca dan logam

Kita harus jaga kesehatan Buang sampah jangan sembarangan Bakar sampah jangan dilakukan Sampah-sampah ayo kita kumpulkan

Agar lingkungan bersih dan nyaman Kampung Sukunan sehat dan nyaman

















### **Campaign to Waste Reduction**



## Implementation of Rubbish Separation

om 09/05











# Implementation of compost making in each household

om 09/0:











## compost making from leaves and manure

Tom 09/05





# Sukunan women make handicrafts from Rubbish



























## Many people from many places visit Sukunan:

- about 300 - 400 visitors/month
- more than 15,000 people have visited























#### **Awards for Sukunan**



Sukunan got trophies, awards & rewards from Environment Ministry RI & Women Empowerment Ministry RI, 2004





### RESULTS OF THE SUKUNAN'S WASTE MANAGEMENT PROGRAM

- Rubbish Volume is Reduced
- Awareness & Knowledge are Improved
- Rubbish Separation Habit is Established
- Composting Habit is Established
- Rubbish B