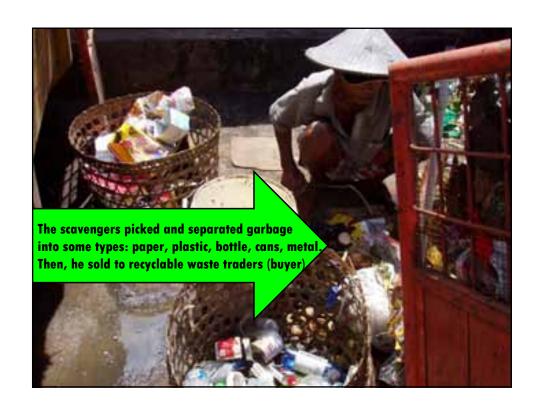

Social conflicts was often arose from Waste

Local Government didn't have capability to treat garbage from all areas. Sleman District just could handle 22% of Sleman area.