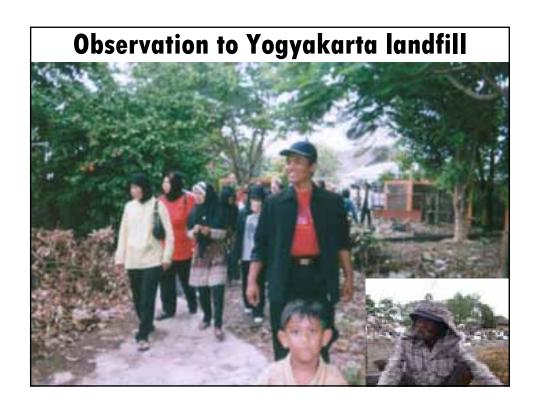

Social conflicts was often arose from Waste

Local Government didn't have capability to treat garbage from all areas. Sleman District just could handle 22% of Sleman area.