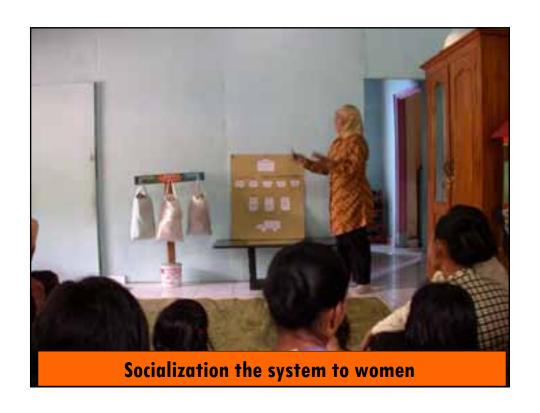

#### **Steps**

- I. Propose the idea to solve waste problems to community
- II. Build a village vision to support the waste management system.
- III. Build community commitment to implement the system
- IV. Establish the waste management team
- V. Make rules for implementation of the system
- VI. Socialize the system to all villagers
- VII. Educate and train community about: 1) waste separation method, 2) compost making, 2) handicrafts making from rubbish, 3) Three R action (reduction, reusing, recycling), etc.
- VIII. Prepare facilities for system implementation
- IX. Implement the system
- X. Monitor, evaluate and record
- XI. Report the results to community and solve problems
- XII. Develop and spread the system to other areas