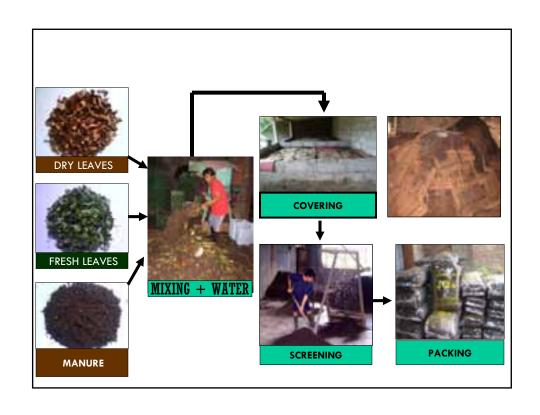

# Implementation of compost making in each household

om 09/0:

## compost making from leaves and manure

Tom 09/05