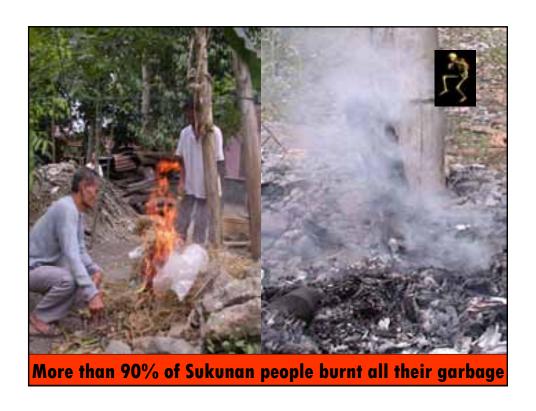

Salah sendiri engkau buang aku ke kali, hingga aku kirimkan banjir bertubi-tubi, Salah sendiri engkau bakar aku sembarangan, hingga aku tebarkan racun pencemaran,

Salah sendiri engkau buang aku di tepi jalan, hingga aku munculkan kekumuhan, Salah sendiri engkau buang aku di sembarang tempat, hingga aku sebarkan lalat dan bau menyengat