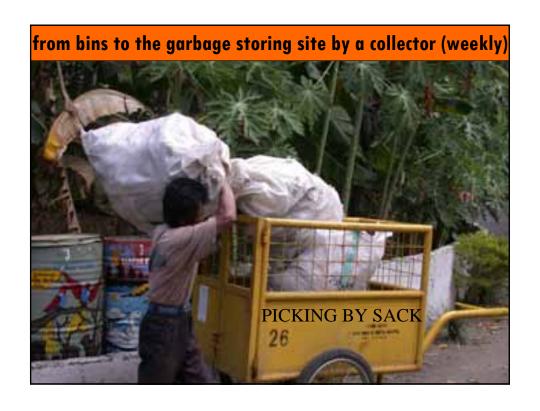

ing from rubbish, 3) Three R action (reduction, reusing, recycling), etc.
- VIII. Prepare facilities for system implementation
- IX. Implement the system
- X. Monitor, evaluate and record
- XI. Report the results to community and solve problems
- XII. Develop and spread the system to other areas





















#### The Sukunan Song

created by Iswanto

Marilah mari wahai warga Sukunan Kita jaga kebersihan lingkungan Jangan lupa kita harus memisahkan Sampah plastik, kertas, kaca dan logam

Kita harus jaga kesehatan Buang sampah jangan sembarangan Bakar sampah jangan dilakukan Sampah-sampah ayo kita kumpulkan

Agar lingkungan bersih dan nyaman Kampung Sukunan sehat dan nyaman

















### **Campaign to Waste Reduction**



## Implementation of Rubbish Separation

om 09/05











# Implementation of compost making in each household

om 09/0:











## compost making from leaves and manure

Tom 09/05





# Sukunan women make handicrafts from Rubbish



























## Many people from many places visit Sukunan:

- about 300 - 400 visitors/month
- more than 15,000 people have visited























#### **Awards for Sukunan**



Sukunan got trophies, awards & rewards from Environment Ministry RI & Women Empowerment Ministry RI, 2004





### RESULTS OF THE SUKUNAN'S WASTE MANAGEMENT PROGRAM

- Rubbish Volume is Reduced
- Awareness & Knowledge are Improved
- Rubbish Separation Habit is Established
- Composting Habit is Established
- Rubbish Burning & Pollution are Reduced
- Dengue Fever Cases are Decreased

- Illegal Dumping Sites are Eli