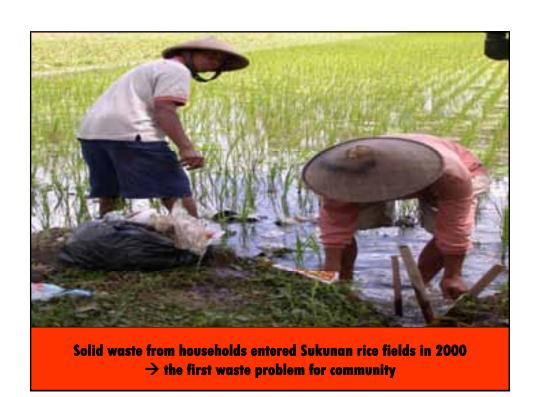

## Background of Sukunan Waste Management Program

I have been living in Sukunan since 1997
First, we met waste problem, Sukunan has not gotten
the waste management service from local Government and
I don't have vacant land for keeping my waste

Social conflicts was often arose from Waste

Local Government didn't have capability to treat garbage from all areas. Sleman District just could handle 22% of Sleman area.