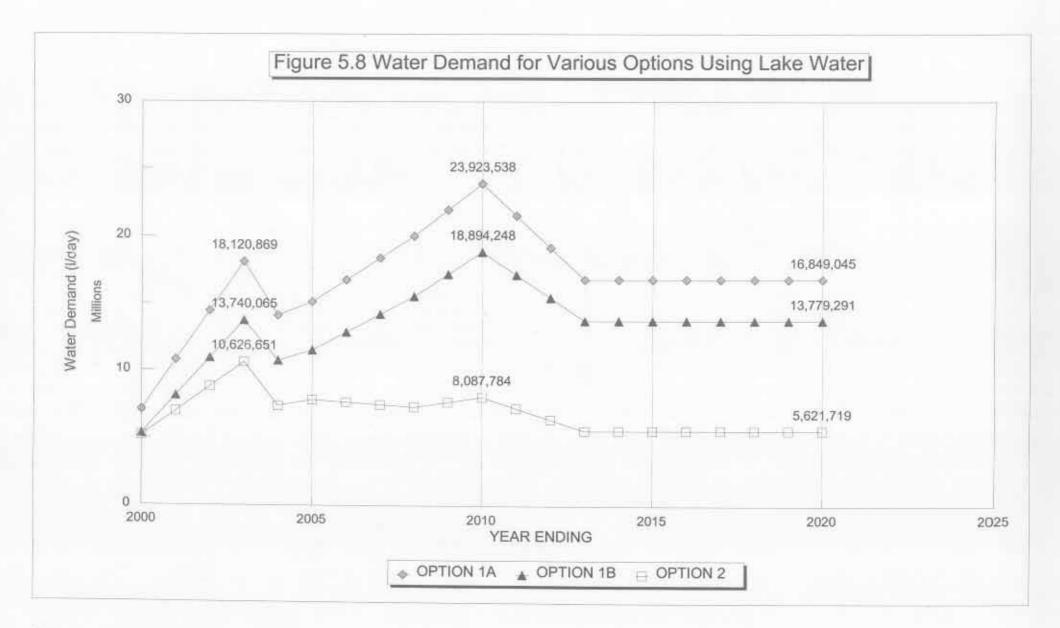

Table 5.8 Various Irrigation Water Demand By Year

|                    |                | Irrigatio | n Water Deman | d (Mld) |        |
|--------------------|----------------|-----------|---------------|---------|--------|
| Year End           | 2000           | 2003      | 2010          | 2013    | 2020   |
| Option la          | 7.11           | 18.12     | 23.923        | 16.849  | 16.849 |
| Option 1b          | 5.366          | 13.74     | 18.894        | 13.779  | 13.779 |
| Option 2 i.e. Proj | oosed Option U | sing      |               |         |        |
| Lake V/ater        | 5.203          | 10.627    | 8.088         | 5.622   | 5,622  |
| STP Water          | 0.000          | 1,651     | 8,478         | 6.983   | 6.983  |
| Trucking           | 1.009          | 2.344     | 0.192         | 0.192   | 0.192  |
| JBA Water*         | 0.163          | 1.210     | 2.082         | 1.240   | 1.240  |