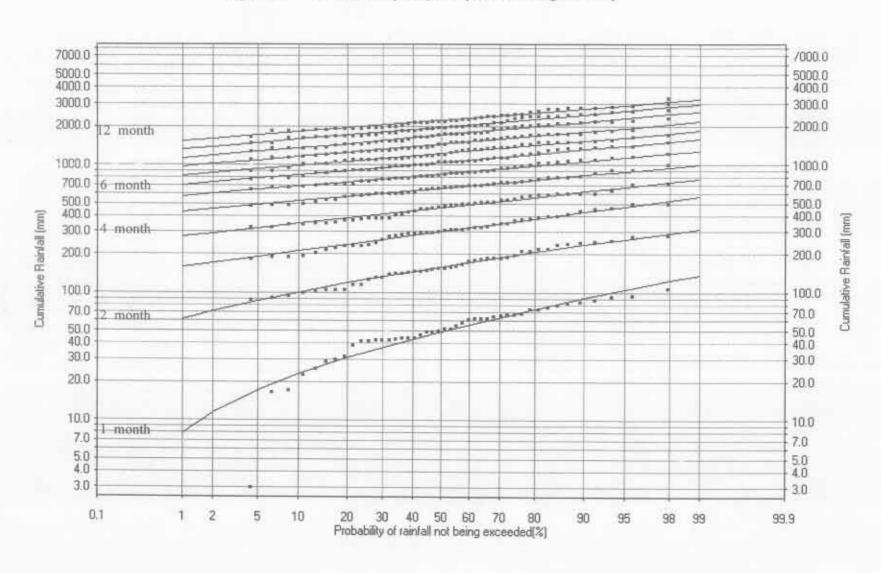

Table 5.8 Various Irrigation Water Demand By Year

|                    |                | Irrigatio | n Water Deman | d (Mld) |        |
|--------------------|----------------|-----------|---------------|---------|--------|
| Year End           | 2000           | 2003      | 2010          | 2013    | 2020   |
| Option la          | 7.11           | 18.12     | 23.923        | 16.849  | 16.849 |
| Option 1b          | 5.366          | 13.74     | 18.894        | 13.779  | 13.779 |
| Option 2 i.e. Proj | oosed Option U | sing      |               |         |        |
| Lake V/ater        | 5.203          | 10.627    | 8.088         | 5.622   | 5,622  |
| STP Water          | 0.000          | 1,651     | 8,478         | 6.983   | 6.983  |
| Trucking           | 1.009          | 2.344     | 0.192         | 0.192   | 0.192  |
| JBA Water*         | 0.163          | 1.210     | 2.082         | 1.240   | 1.240  |