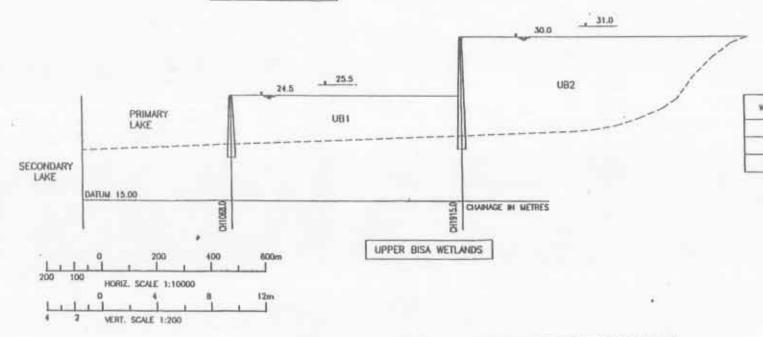

Table 5.8 Various Irrigation Water Demand By Year

|                    |                | Irrigatio | n Water Deman | d (Mld) |        |
|--------------------|----------------|-----------|---------------|---------|--------|
| Year End           | 2000           | 2003      | 2010          | 2013    | 2020   |
| Option la          | 7.11           | 18.12     | 23.923        | 16.849  | 16.849 |
| Option 1b          | 5.366          | 13.74     | 18.894        | 13.779  | 13.779 |
| Option 2 i.e. Proj | oosed Option U | sing      |               |         |        |
| Lake V/ater        | 5.203          | 10.627    | 8.088         | 5.622   | 5,622  |
| STP Water          | 0.000          | 1,651     | 8,478         | 6.983   | 6.983  |
| Trucking           | 1.009          | 2.344     | 0.192         | 0.192   | 0.192  |
| JBA Water*         | 0.163          | 1.210     | 2.082         | 1.240   | 1.240  |