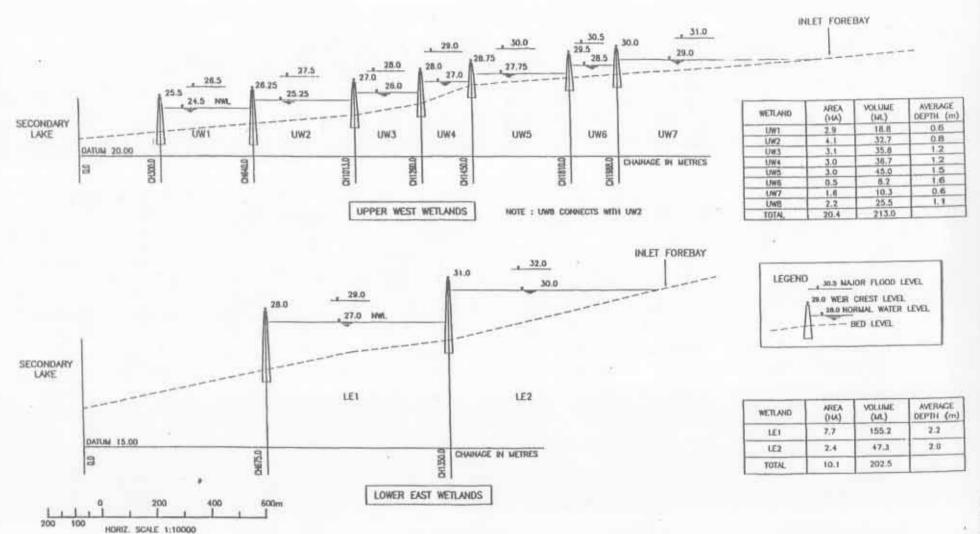

STER PLAN FOR PUTRAJAYA
TYPICAL BUNGOR SERIES

Inches of Water In Each Foot of Soil Depth





IRRIGATION MASTER PLAN FOR PUTRAJAYA

WATER CAPACITY IN RELATION TO SOIL TEXTURE AND MOISTURE CONSTANTS

(Source: Soil, their chemistry and fertility in Tropical Asia)

Atmosphere of Tension

10,000

1,000

Air Dry

Air Dry

Hygroscopic Coefficient

Wilting Percentage



1/3

IRRIGATION MASTER PLAN FOR PUTRAJAYA
SOIL MOISTURE CONSTANT IN TERM OF ATMOSPHERE OF TENSION
(Source: Soils, their chemistry and fertility in Tropical Asia)

Field Capacity

Figure 5.5 Water Demand For Option 1a All 20 Precincts For Public and Private Realms



Figure 5.6 Water Demand For Option 1b All 20 Precincts For Public Realm Only



Figure 5.7 Water Demand For Option 2 For Proposed Precincts Using Lake Water











IRRIGATION MASTER PLAN FOR PUTRAJAYA

LONGITUDINAL CROSS SECTIONS OF LAKE/WETLAND (Con't)

VERT. SCALE 1:200







UPPER EAST WETLANDS



| WETLAND | AREA<br>(HA) | VOLUME<br>(ML) | DEPTH (m) |
|---------|--------------|----------------|-----------|
| UBI     | 10.9         | 335            | 3,1       |
| UB2     | 10.2         | 294            | 2.9       |
| TOTAL   | 23.1         | 628            |           |

AREA (HA)

3.2

3.6

5.1

11.9

WETLAND

UEL

UE2

UE3 TOTAL VOLUME

(ML)

37.5

52.3

52.1

142

AVERAGE

DEPTH (m)

1.2

1.5

1.0



1.5m MINIMUM COVER TO ALL UTILITIES ALL SEWER MANHOLES TO BE LOCATED AT EDGE OF ROAD.



IRRIGATION MASTER PLAN FOR PUTRAJAYA TYPICAL IRRIGATION PIPE LOCATION FOR 16m ROAD

LEGEND



Figure 9.1a



1.5m MINIMUM COVER TO ALL UTILITIES

LEGENO