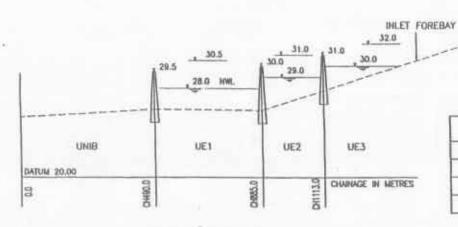

LAN FOR PUTRAJAYA

WATER CAPACITY IN RELATION TO SOIL TEXTURE AND MOISTURE CONSTANTS

(Source: Soil, their chemistry and fertility in Tropical Asia)

Atmosphere of Tension

10,000

1,000

Air Dry

Air Dry

Hygroscopic Coefficient

Wilting Percentage



1/3

IRRIGATION MASTER PLAN FOR PUTRAJAYA
SOIL MOISTURE CONSTANT IN TERM OF ATMOSPHERE OF TENSION
(Source: Soils, their chemistry and fertility in Tropical Asia)

Field Capacity

Figure 5.5 Water Demand For Option 1a All 20 Precincts For Public and Private Realms



Figure 5.6 Water Demand For Option 1b All 20 Precincts For Public Realm Only



Figure 5.7 Water Demand For Option 2 For Proposed Precincts Using Lake Water











IRRIGATION MASTER PLAN FOR PUTRAJAYA

LONGITUDINAL CROSS SECTIONS OF LAKE/WETLAND (Con't)

VERT. SCALE 1:200







UPPER EAST WETLANDS



| WETLAND | AREA<br>(HA) | VOLUME<br>(ML) | DEPTH (m) |
|---------|--------------|----------------|-----------|
| UBI     | 10.9         | 335            | 3,1       |
| UB2     | 10.2         | 294            | 2.9       |
| TOTAL   | 23.1         | 628            |           |

AREA (HA)

3.2

3.6

5.1

11.9

WETLAND

UEL

UE2

UE3 TOTAL VOLUME

(ML)

37.5

52.3

52.1

142

AVERAGE

DEPTH (m)

1.2

1.5

1.0



1.5m MINIMUM COVER TO ALL UTILITIES ALL SEWER MANHOLES TO BE LOCATED AT EDGE OF ROAD.



IRRIGATION MASTER PLAN FOR PUTRAJAYA TYPICAL IRRIGATION PIPE LOCATION FOR 16m ROAD

LEGEND



Figure 9.1a



1.5m MINIMUM COVER TO ALL UTILITIES

LEGENO

PROPOSED IRRIGATION PIPE LOCATION



IRRIGATION MASTER PLAN FOR PUTRAJAYA
TYPICAL IRRIGATION PIPE LOCATION FOR 22m