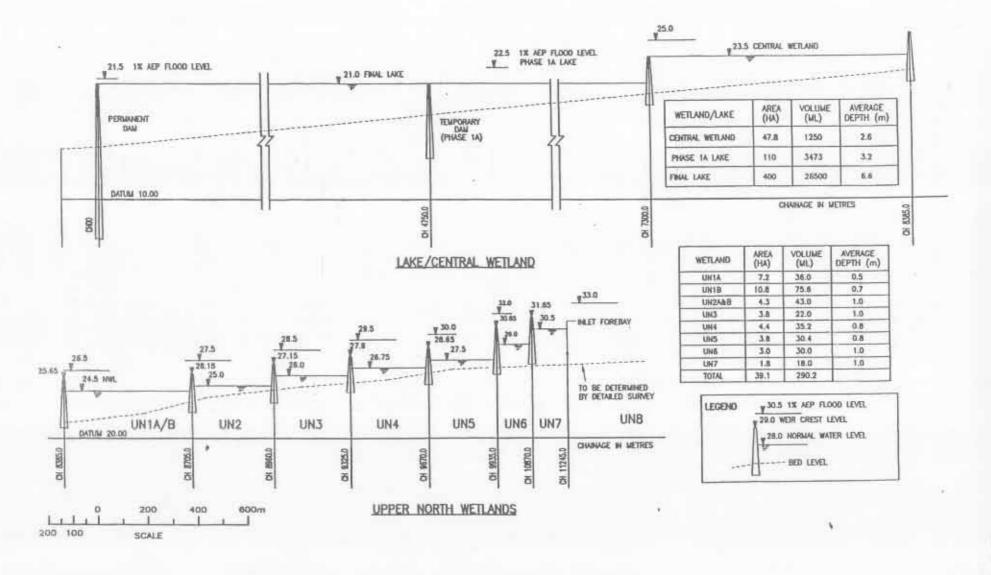

N MASTER PLAN FOR PUTRAJAYA
TYPICAL BUNGOR SERIES

Inches of Water In Each Foot of Soil Depth





IRRIGATION MASTER PLAN FOR PUTRAJAYA

WATER CAPACITY IN RELATION TO SOIL TEXTURE AND MOISTURE CONSTANTS

(Source: Soil, their chemistry and fertility in Tropical Asia)

Atmosphere of Tension

10,000

1,000

Air Dry

Air Dry

Hygroscopic Coefficient

Wilting Percentage



1/3

IRRIGATION MASTER PLAN FOR PUTRAJAYA
SOIL MOISTURE CONSTANT IN TERM OF ATMOSPHERE OF TENSION
(Source: Soils, their chemistry and fertility in Tropical Asia)

Field Capacity

Figure 5.5 Water Demand For Option 1a All 20 Precincts For Public and Private Realms



Figure 5.6 Water Demand For Option 1b All 20 Precincts For Public Realm Only



Figure 5.7 Water Demand For Option 2 For Proposed Precincts Using Lake Water











IRRIGATION MASTER PLAN FOR PUTRAJAYA

LONGITUDINAL CROSS SECTIONS OF LAKE/WETLAND (Con't)

VERT. SCALE 1:200







UPPER EAST WETLANDS



| WETLAND | AREA<br>(HA) | VOLUME<br>(ML) | DEPTH (m) |
|---------|--------------|----------------|-----------|
| UBI     | 10.9         | 335            | 3,1       |
| UB2     | 10.2         | 294            | 2.9       |
| TOTAL   | 23.1         | 628            |           |

AREA (HA)

3.2

3.6

5.1

11.9

WETLAND

UEL

UE2

UE3 TOTAL VOLUME

(ML)

37.5

52.3

52.1

142

AVERAGE

DEPTH (m)

1.2

1.5

1.0



1.5m MINIMUM COVER TO ALL UTILITIES ALL SEWER MANHOLES TO BE LOCATED AT EDGE OF ROAD.



IRRIGATION MASTER PLAN FOR PUTRAJAYA TYPICAL IRRIGATION PIPE LOCATION FOR 16m ROAD

LEGEND



Figure 9.1a



1.5m MINIMUM COVER TO ALL UTILITIES

LEGE