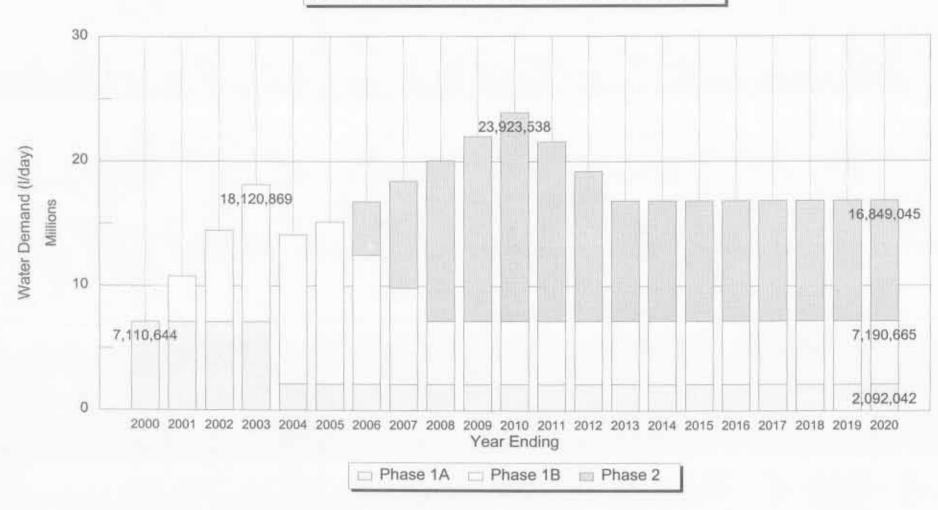

Table 5.8 Various Irrigation Water Demand By Year

|                    |                | Irrigatio | n Water Deman | d (Mld) |        |
|--------------------|----------------|-----------|---------------|---------|--------|
| Year End           | 2000           | 2003      | 2010          | 2013    | 2020   |
| Option la          | 7.11           | 18.12     | 23.923        | 16.849  | 16.849 |
| Option 1b          | 5.366          | 13.74     | 18.894        | 13.779  | 13.779 |
| Option 2 i.e. Proj | oosed Option U | sing      |               |         |        |
| Lake V/ater        | 5.203          | 10.627    | 8.088         | 5.622   | 5,622  |
| STP Water          | 0.000          | 1,651     | 8,478         | 6.983   | 6.983  |
| Trucking           | 1.009          | 2.344     | 0.192         | 0.192   | 0.192  |
| JBA Water*         | 0.163          | 1.210     | 2.082         | 1.240   | 1.240  |