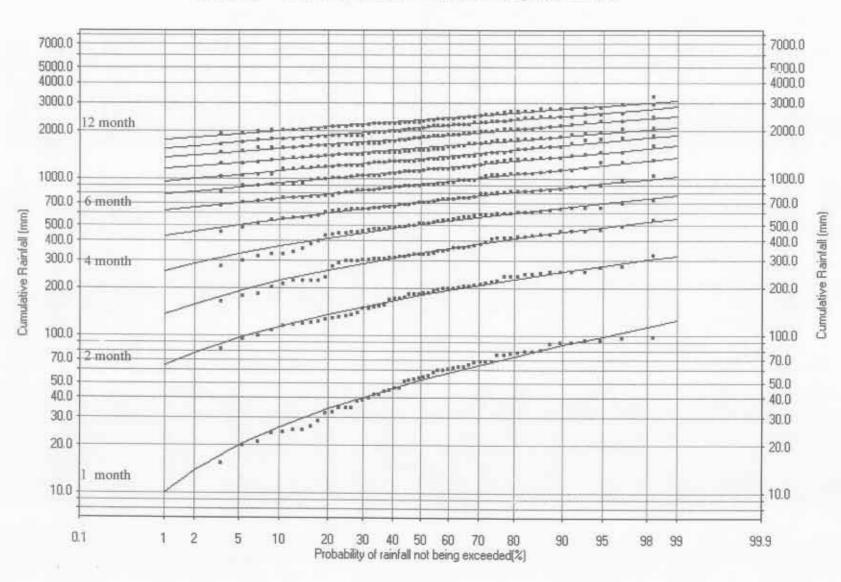

9.4  | Truck Depot Layout                                                   |
| Figure 9.5  | Truck Refilling Klosk Layout                                         |
| Figure 10.1 | Location of Hydrological Stations                                    |
| Figure 10.2 | Location of Meteorological Stations                                  |
| Figure 10.3 | Remote Hydrological Stations (See Chapter 10)                        |
| Figure 10.4 | Soil-Plant-Water Kelationship (See Chapter 10)                       |
| Figure 10.5 | Actual Evaporation - Soil Moisture Relation (See Chapter 10)         |
| Figure 10.6 | Flow Chart of the Privation Decision Support System (See Chapter 10) |







Figure 2.2: Monthly Rainfall Distribution

Figure 2.3 Stacked Frequency Analysis At Ladang West Country



Figure 2.4 Stacked Frequency Analysis At Ladang Galloway





$$ROP = RC. \left(e^{-RS.DC} + e^{-RR.ERAIN} - 1\right)$$

$$FCP = \frac{DCT-DC}{DCT-DCS}$$

Schematic Of Rainfall - Runoff Model



Figure 2.6 Observed and Simulated Hydrographs at Prang Besar With 800mm per annum Runoff



Figure 2.7 Daily Simulated Runoff (1947 to 1998)

Figure 2.8 Stacked Frequency Analysis At Prang Besar





IRRIGATION MASTER PLAN FOR PUTRAJAYA GEOLOGICAL MAP ON SOIL SERIES



IRRIGATION MASTER PLAN FOR PUTRAJAYA
TYPICAL BUNGOR SERIES

Inches of Water In Each Foot of Soil Depth





IRRIGATION MASTER PLAN FOR PUTRAJAYA

WATER CAPACITY IN RELATION TO SOIL TEXTURE AND MOISTURE CONSTANTS

(Source: Soil, their chemistry and fertility in Tropical Asia)

Atmosphere of Tension

10,000

1,000

Air Dry

Air Dry