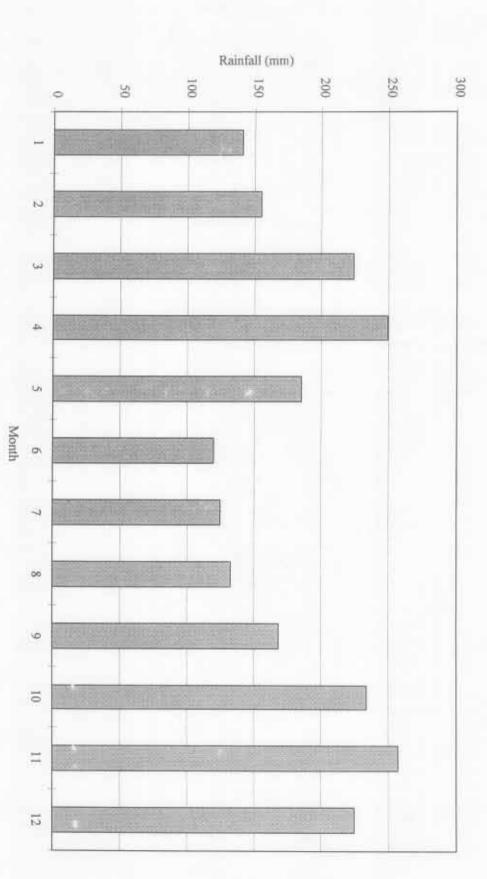

|
| Figure 9.3  | Typical Irrigation Pipe Location For Promenade                       |
| Figure 9.4  | Truck Depot Layout                                                   |
| Figure 9.5  | Truck Refilling Klosk Layout                                         |
| Figure 10.1 | Location of Hydrological Stations                                    |
| Figure 10.2 | Location of Meteorological Stations                                  |
| Figure 10.3 | Remote Hydrological Stations (See Chapter 10)                        |
| Figure 10.4 | Soil-Plant-Water Kelationship (See Chapter 10)                       |
| Figure 10.5 | Actual Evaporation - Soil Moisture Relation (See Chapter 10)         |
| Figure 10.6 | Flow Chart of the Privation Decision Support System (See Chapter 10) |







Figure 2.2: Monthly Rainfall Distribution

Figure 2.3 Stacked Frequency Analysis At Ladang West Country



Figure 2.4 Stacked Frequency Analysis At Ladang Galloway





$$ROP = RC. \left(e^{-RS.DC} + e^{-RR.ERAIN} - 1\right)$$

$$FCP = \frac{DCT-DC}{DCT-DCS}$$

Schematic Of Rainfall - Runoff Model



Figure 2.6 Observed and Simulated Hydrographs at Prang Besar With 800mm per annum Runoff



Figure 2.7 Daily Simulated Runoff (1947 to 1998)

Figure 2.8 Stacked Frequency Analysis At Prang Besar





IRRIGATION MASTER PLAN FOR PUTRAJAYA GEOLOGICAL MAP ON SOIL SERIES



IRRIGATION MASTER PLAN FOR PUTRAJAYA
TYPICAL BUNGOR SERIES

Inches of Water In Each Foot of Soil Depth





IRRIGATION MASTER PLAN FOR PUTRAJAYA

WATER CAPACITY IN RELATION TO SOIL TEXTURE AND MOISTURE CONSTANTS

(Source: Soil