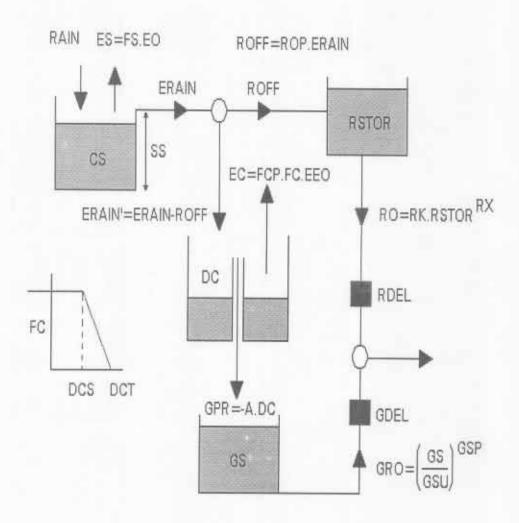

|
| Figure 9.5  | Truck Refilling Klosk Layout                                         |
| Figure 10.1 | Location of Hydrological Stations                                    |
| Figure 10.2 | Location of Meteorological Stations                                  |
| Figure 10.3 | Remote Hydrological Stations (See Chapter 10)                        |
| Figure 10.4 | Soil-Plant-Water Kelationship (See Chapter 10)                       |
| Figure 10.5 | Actual Evaporation - Soil Moisture Relation (See Chapter 10)         |
| Figure 10.6 | Flow Chart of the Privation Decision Support System (See Chapter 10) |







Figure 2.2: Monthly Rainfall Distribution

Figure 2.3 Stacked Frequency Analysis At Ladang West Country



Figure 2.4 Stacked Frequency Analysis At Ladang Galloway





$$ROP = RC. \left(e^{-RS.DC} + e^{-RR.ERAIN} - 1\right)$$

$$FCP = \frac{DCT-DC}{DCT-DCS}$$

Schematic Of Rainfall - Runoff Model



Figure 2.6 Observed and Simulated Hydrographs at Prang Besar With 800mm per annum Runoff



Figure 2.7 Daily Simulated Runoff (1947 to 1998)

Figure 2.8 Stacked Frequency Analysis At Prang Besar





IRRIGATION MASTER PLAN FOR PUTRAJAYA GEOLOGICAL MAP ON SOIL SERIES



IRRIGATION MASTER PLAN FOR PUTRAJAYA
TYPICAL BUNGOR SERIES

Inches of Water In Each Foot of Soil Depth





IRRIGATION MASTER PLAN FOR PUTRAJAYA

WATER CAPACITY IN RELATION TO SOIL TEXTURE AND MOISTURE CONSTANTS

(Source: Soil, their chemistry and fertility in Tropical Asia)

Atmosphere of Tension

10,000

1,000

Air Dry

Air Dry

Hygroscopic Coefficient

Wilting Percentage



1/3

IRRIGATION