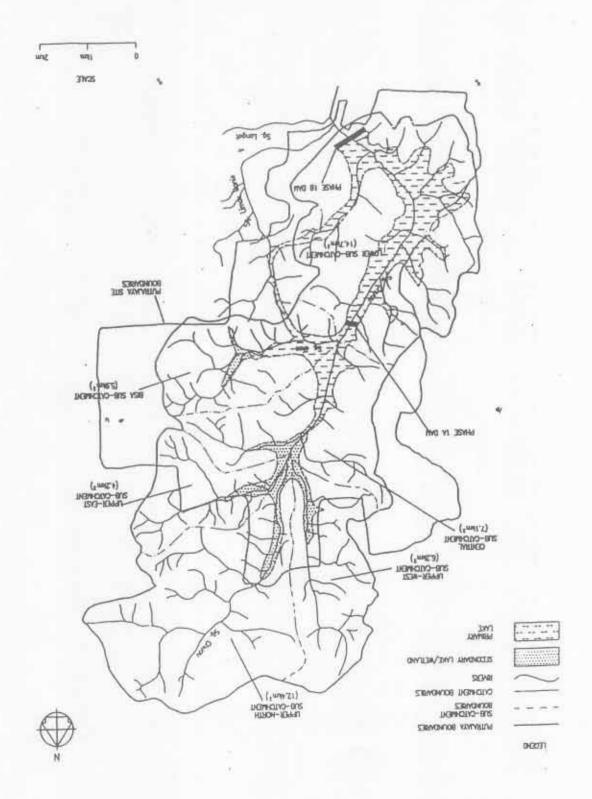

|
| Figure 9.3  | Typical Irrigation Pipe Location For Promenade                       |
| Figure 9.4  | Truck Depot Layout                                                   |
| Figure 9.5  | Truck Refilling Klosk Layout                                         |
| Figure 10.1 | Location of Hydrological Stations                                    |
| Figure 10.2 | Location of Meteorological Stations                                  |
| Figure 10.3 | Remote Hydrological Stations (See Chapter 10)                        |
| Figure 10.4 | Soil-Plant-Water Kelationship (See Chapter 10)                       |
| Figure 10.5 | Actual Evaporation - Soil Moisture Relation (See Chapter 10)         |
| Figure 10.6 | Flow Chart of the Privation Decision Support System (See Chapter 10) |







Figure 2.2: Monthly Rainfall Distribution

Figure 2.3 Stacked Frequency Analysis At Ladang West Country



Figure 2.4 Stacked Frequency Analysis At Ladang Galloway





$$ROP = RC. \left(e^{-RS.DC} + e^{-RR.ERAIN} - 1\right)$$

$$FCP = \frac{DCT-DC}{DCT-DCS}$$

Schematic Of Rainfall - Runoff Model



Figure 2.6 Observed and Simulated Hydrographs at Prang Besar With 800mm per annum Runoff



Figure 2.7 Daily Simulated Runoff (1947 to 1998)

Figure 2.8 Stacked Frequency Analysis At Prang Besar





IRRIGATION MASTER PLAN FOR PUTRAJAYA GEOLOGICAL MAP ON SOIL SERIES



IRRIGATION MASTER PLAN FOR PUTRAJAYA
TYPICAL BUNGOR SERIES

Inches of Water In Each Foot of Soil Depth





IRRIGATION MASTER PLAN FOR PUTRAJAYA

WATER CAPACITY IN RELATION TO SOIL TEXTURE AND MOISTURE CONSTANTS

(Source: So