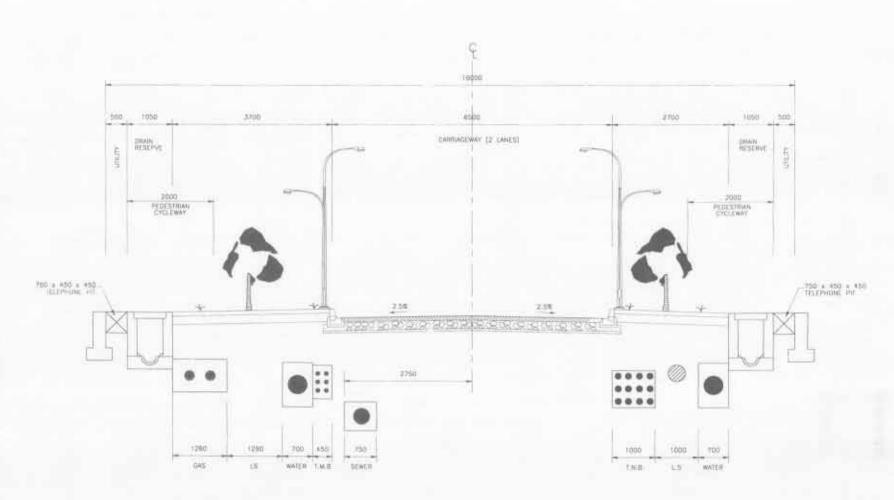

|                                        |                   |                  |                  |                |                   | OPERA        | TION & MAIN    | TENANCE           | COST PER YEA   | \R             |               |
|----------------------------------------|-------------------|------------------|------------------|----------------|-------------------|--------------|----------------|-------------------|----------------|----------------|---------------|
|                                        |                   |                  | CAPITAL          | COST           |                   | Operation (  | Cost           | Mainter           | nance Cost     | Total          | LAND          |
|                                        |                   | Demand<br>(m3/d) | Capacity<br>(kW) | Amount<br>(RM) | Usage<br>(kW/day) | Rate<br>(RM) | Amount<br>(RM) | % of<br>Capital C | Amount<br>(RM) | Amount<br>(RM) | AREA<br>(m*m) |
| NTAKE                                  |                   | - NO. 11         | 1800.008         |                |                   | -            |                |                   | 04112          |                |               |
| PH1 for Zone I (PjP 2, 3 & 18)         |                   | 457              | 3*13             | 690,000.00     | 352               | 0.23         | 21,050.00      | 2.00%             | 13,800.00      | 34,850.00      | 16*12         |
| PH2 for Zone II (PjP 3 & 4)            |                   | 457              | 3*13             | 690,000.00     | 352               | 0.23         | 21,050.00      | 2.00%             | 13,800.00      | 34,850.00      | 16*12         |
| PH3 for Zone III (PiP 16, 17 & 19)     |                   | 443              | 3*12             | 690,000.00     | 328               | 0.23         | 19,614.00      | 2.00%             | 13,800.00      | 33,414.00      | 16*12         |
| PH4 for Zone IV (PjP 7, 8, 9 & 10)     |                   | 738              | 3*13             | 690,000.00     | 352               | 0.23         | 21,050.00      | 2.00%             | 13,800.00      | 34,850.00      | 16*12         |
| *H5 for Zone V (PJP 5, 6 & 20)         |                   | 611              | 3*20             | 700,000.00     | 520               | 0.23         | 31,096.00      | 2.00%             | 14,000.00      | 45,096.00      | 16*12         |
| PH6 for Zone VI (PiP 12)               |                   | 237              | 3*7              | \$70,000.00    | 208               | 0.23         | 12,438.00      | 2.00%             | 11,400.00      | 23,838.00      | 16*12         |
| H7 for Zone VII (PiP 13)               |                   | 1,029            | 3*22             | 830,000.00     | 568               | 0.23         | 33,966.00      | 2.00%             | 16,600.00      | 50,566.00      | 16*12         |
| SP1 for Zone IX (PiP 14, 15 & DE) - po | and not inclusive | 695              | 3*21             | 700,000.00     | 544               | 0.23         | 32,531.00      | 2.00%             | 14,000.00      | 46,531.00      | 16*12         |
| SP2 for Zone X (PjP 5, 19 & 20) - pond |                   | 6,269            | 3*181            | 2,000,000.00   | 4,408             | 0.23         | 263,598.00     | 2.00%             | 40,000.00      | 303,598.00     | 18*14         |
| WW.7001                                |                   |                  |                  |                |                   |              | 75000000000    |                   | 1-1-1-1        | /NT PR 1 00    | 1,788         |
| Sub-total                              |                   | 10,936           |                  | 7,560,000.00   |                   |              | 456,393.00     |                   | 151,200.00     | 607,593.00     | 1,788         |
|                                        | Nominal           |                  |                  |                |                   |              |                |                   |                |                |               |
|                                        | Diameter          | Length           | Rate             | Amount         | li i              |              |                |                   |                |                |               |
|                                        | (mm)              | (m)              | (RM)             | (RM)           |                   |              |                |                   |                |                | (m wide       |
| PIPE RETICULATION                      |                   |                  |                  |                |                   |              |                |                   |                |                |               |
| Zone I (PjP 2, 3 & 18)                 | 110 - 160         | 4,500            | 124:00           | 558,000.00     |                   |              |                | 2.00%             | 11,160.00      | 11,160.00      | 2.00          |
| Zone II (PjP 3 & 4)                    | 110 - 160         | 4,150            | 124.00           | 514,600.00     |                   |              |                | 2.00%             | 10,292.00      | 10,292.00      | 2.00          |
| Zone III (PjP 16, 17 & 19)             | 110 - 160         | 7,210            | 124.00           | 894,040.00     |                   |              |                | 2.00%             | 17,880.80      | 17,880.80      | 2.00          |
| Zone IV (PiP 7, 8, 9 & 10)             | 110 - 160         | 16,000           | 124.00           | 3,436,050.00   |                   |              |                | 2.00%             | 68,721.00      | 68,721.00      | 2.00          |
| Zone V (PiP 5, 6 & 20)                 | 110 - 160         | 8,000            | 124.00           | 992,000.00     |                   |              |                | 2.00%             | 19,840.00      | 19,840:00      | 2.00          |
| Zone VI (PjP 12)                       | 110 - 140         | 5,780            | 104.00           | 601,120.00     |                   |              |                | 2.00%             | 12,022.40      | 12,022,40      | 2.00          |
| Zone VII (PiP 13)                      | 110 - 225         |                  | 190.00           | 682,700.00     |                   |              |                | 2.00%             | 13,654.00      | 13,654.00      | 2.00          |
| Zone IX (PjP 14, 15 & DE)              | 110 - 160         | 8,360            | 124.00           | 1,036,640.00   |                   |              |                | 2.00%             | 20,732.80      | 20,732.80      | 2.00          |
| Zone X (PjP 5 & 19)                    | 110 - 350         | 14,000           | 204.00           | 3,256,350.00   |                   |              |                | 2.00%             | 65,127.00      | 65,127.00      | 2.00          |
| Precinct 1 - Oval Road                 | 110 - 140         | 4,000            | 104.00           | 1,679,400.00   |                   |              |                | 2.00%             | 33,588.00      | 33,588.00      |               |
| Sub-total                              |                   | 73,900           |                  | 13,650,900.00  |                   |              |                |                   | 273,018.00     | 273,018.00     | 2 m wi        |
| COMMITTED COSTS                        |                   |                  |                  |                |                   |              |                |                   |                |                |               |
| Precinct 2                             |                   |                  |                  | 2,982,201.00   |                   |              |                |                   |                |                |               |
| Procunct 16                            |                   |                  |                  | 3,554,360.00   |                   |              |                |                   |                |                |               |
|                                        |                   |                  |                  | 3,334,350.00   |                   |              |                |                   |                |                |               |
|                                        |                   |                  |                  | 6,536,561.00   |                   |              |                |                   |                |                |               |