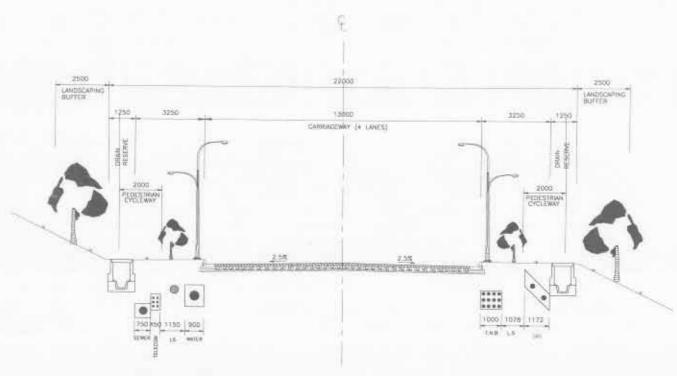

Table 5.8 Various Irrigation Water Demand By Year

|                    |                | Irrigatio | n Water Deman | d (Mld) |        |
|--------------------|----------------|-----------|---------------|---------|--------|
| Year End           | 2000           | 2003      | 2010          | 2013    | 2020   |
| Option la          | 7.11           | 18.12     | 23.923        | 16.849  | 16.849 |
| Option 1b          | 5.366          | 13.74     | 18.894        | 13.779  | 13.779 |
| Option 2 i.e. Proj | oosed Option U | sing      |               |         |        |
| Lake V/ater        | 5.203          | 10.627    | 8.088         | 5.622   | 5,622  |
| STP Water          | 0.000          | 1,651     | 8,478         | 6.983   | 6.983  |
| Trucking           | 1.009          | 2.344     | 0.192         | 0.192   | 0.192  |
| JBA Water*         | 0.163          | 1.210     | 2.082         | 1.240   | 1.240  |