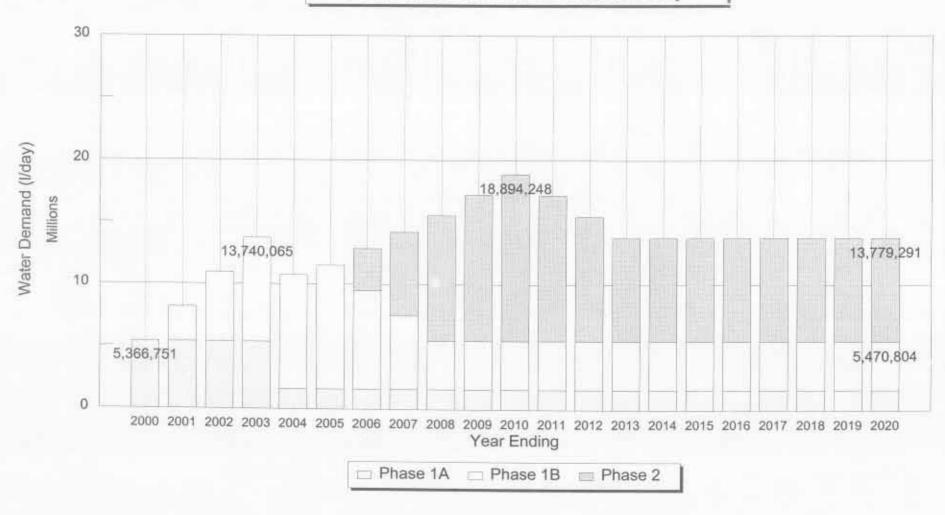

Table 5.8 Various Irrigation Water Demand By Year

|                    |                | Irrigatio | n Water Deman | d (Mld) |        |
|--------------------|----------------|-----------|---------------|---------|--------|
| Year End           | 2000           | 2003      | 2010          | 2013    | 2020   |
| Option la          | 7.11           | 18.12     | 23.923        | 16.849  | 16.849 |
| Option 1b          | 5.366          | 13.74     | 18.894        | 13.779  | 13.779 |
| Option 2 i.e. Proj | oosed Option U | sing      |               |         |        |
| Lake V/ater        | 5.203          | 10.627    | 8.088         | 5.622   | 5,622  |
| STP Water          | 0.000          | 1,651     | 8,478         | 6.983   | 6.983  |
| Trucking           | 1.009          | 2.344     | 0.192         | 0.192   | 0.192  |
| JBA Water*         | 0.163          | 1.210     | 2.082         | 1.240   | 1.240  |