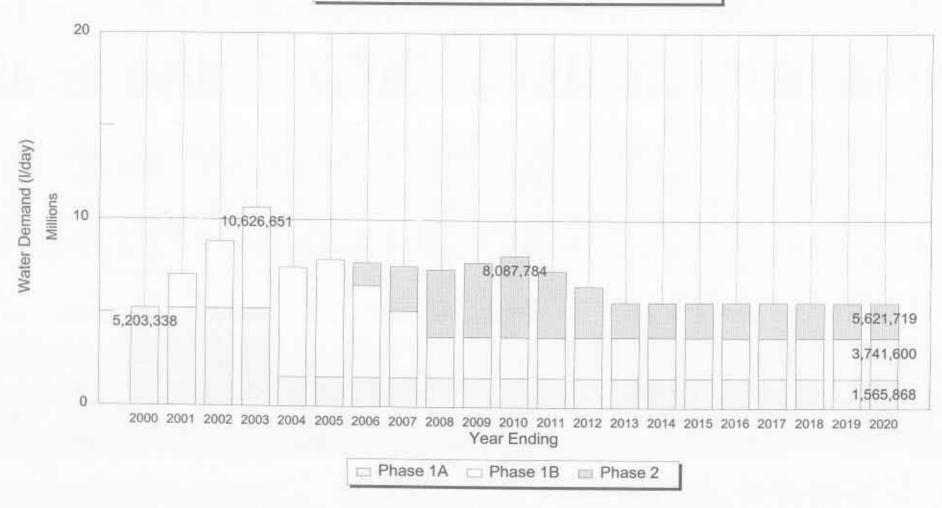

Table 5.8 Various Irrigation Water Demand By Year

|                    |                | Irrigatio | n Water Deman | d (Mld) |        |
|--------------------|----------------|-----------|---------------|---------|--------|
| Year End           | 2000           | 2003      | 2010          | 2013    | 2020   |
| Option la          | 7.11           | 18.12     | 23.923        | 16.849  | 16.849 |
| Option 1b          | 5.366          | 13.74     | 18.894        | 13.779  | 13.779 |
| Option 2 i.e. Proj | oosed Option U | sing      |               |         |        |
| Lake V/ater        | 5.203          | 10.627    | 8.088         | 5.622   | 5,622  |
| STP Water          | 0.000          | 1,651     | 8,478         | 6.983   | 6.983  |
| Trucking           | 1.009          | 2.344     | 0.192         | 0.192   | 0.192  |
| JBA Water*         | 0.163          | 1.210     | 2.082         | 1.240   | 1.240  |