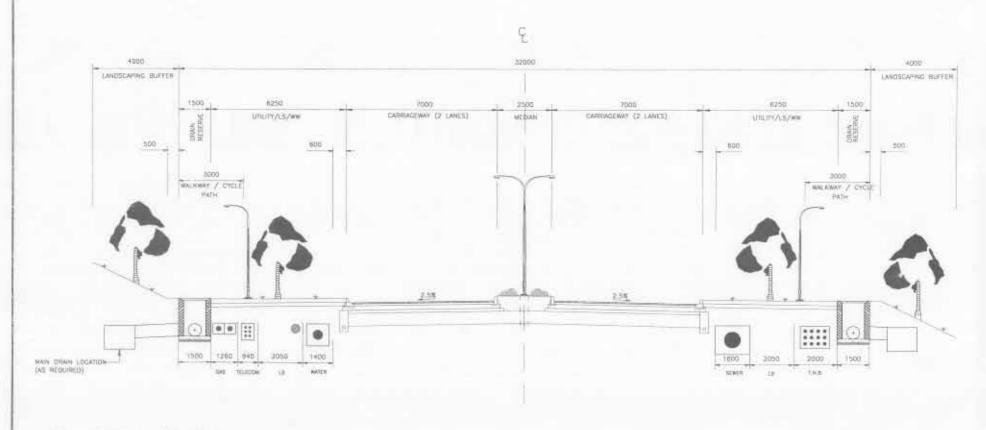

Table 5.8 Various Irrigation Water Demand By Year

|                    |                | Irrigatio | n Water Deman | d (Mld) |        |
|--------------------|----------------|-----------|---------------|---------|--------|
| Year End           | 2000           | 2003      | 2010          | 2013    | 2020   |
| Option la          | 7.11           | 18.12     | 23.923        | 16.849  | 16.849 |
| Option 1b          | 5.366          | 13.74     | 18.894        | 13.779  | 13.779 |
| Option 2 i.e. Proj | oosed Option U | sing      |               |         |        |
| Lake V/ater        | 5.203          | 10.627    | 8.088         | 5.622   | 5,622  |
| STP Water          | 0.000          | 1,651     | 8,478         | 6.983   | 6.983  |
| Trucking           | 1.009          | 2.344     | 0.192         | 0.192   | 0.192  |
| JBA Water*         | 0.163          | 1.210     | 2.082         | 1.240   | 1.240  |