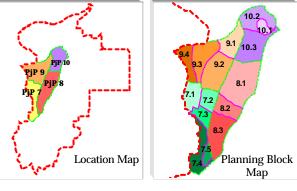

#### iii. Building Height

The overall profile of the development heights are illustrated on Figure 4.13 : The building height has been determine to be within the range of 1 to 12 storeys high. However for special emphasis to create vista and landmarks icon buildings will be designed for identity and orientation of buildings. An icon building will be located at Precinct 8 and it can go higher up to 17 storeys however it is subject to condition as follows :-

Figure 4.13 : Building Height

Local Plan Putrajaya Precinct 7, 8, 9 And 10