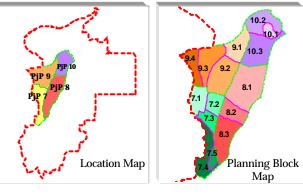

### 4.3.2 Commercial

Commercial development in the Local Plan area comprise of 5.16% or 39.68 hectares of the local plan area. These commercial areas will be in the different hierarchy of commercial development as shown in Table 4.10 (Figure 4.7).

### **Table 4.10**:

| Commercial Centres 10 de Provided în Local Plan Area |                                 |                                |  |
|------------------------------------------------------|---------------------------------|--------------------------------|--|
| No.                                                  | Hierarchy Of Commercial         | Location                       |  |
| 1                                                    | Sub-Commercial Centre           | PB 7.1, PB 7.2, PB 7.3, PB 8.3 |  |
| 2                                                    | Neighbourhood Commercial Centre | PB 7.5, PB 8.1, PB 9.2         |  |
| 3                                                    | Local Centre                    | PB 9.1, PB 9.3, PB 10.3        |  |
| 4                                                    | Mixed Use                       | PB 7.1                         |  |