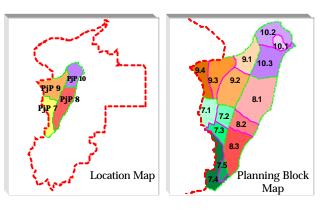

### 4.3.2 Commercial

Commercial development in the Local Plan area comprise of 5.16% or 39.68 hectares of the local plan area. These commercial areas will be in the different hierarchy of commercial development as shown in Table 4.10 (Figure 4.7).

### **Table 4.10**:

| Commercial Centres 10 de Provided în Local Plan Area |                                 |                                |  |
|------------------------------------------------------|---------------------------------|--------------------------------|--|
| No.                                                  | Hierarchy Of Commercial         | Location                       |  |
| 1                                                    | Sub-Commercial Centre           | PB 7.1, PB 7.2, PB 7.3, PB 8.3 |  |
| 2                                                    | Neighbourhood Commercial Centre | PB 7.5, PB 8.1, PB 9.2         |  |
| 3                                                    | Local Centre                    | PB 9.1, PB 9.3, PB 10.3        |  |
| 4                                                    | Mixed Use                       | PB 7.1                         |  |