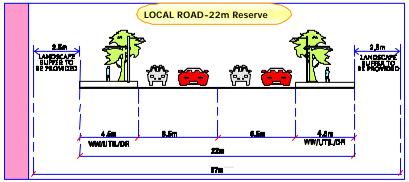

| 16m     |
|               | Cul-de-sac and Avenues                             | 15m     |
|               | Monorail Alignment                                 |         |
|               | ERL Line                                           |         |
| WTT           | Transport Terminal                                 |         |
|               | Depoh Bus / Monorail                               |         |
|               | Promenade                                          |         |
| $\rightarrow$ | Possible access points for<br>vehicle to Promenade | service |
|               |                                                    |         |





Location Map

Prepared By: **PERBADANAN PUTRAJAYA** PUSAT PENTADBIRAN KERAJAAN PERSEKUTUAN 62675 PUTRAJAYA

APRIL 2002











### FIGURE 4.18 INSET PLAN ROAD CROSS-SECTION





Prepared By: **PERBADANAN PUTRAJAYA** PUSAT PENTADBIRAN KERAJAAN PERSEKUTUAN 62675 PUTRAJAYA

APRIL 2002



### SUBJECT PLAN PROPOSED PEDESTRIAN AND CYCLE PATH NETWORK

#### Legend :



Proposed Pedestrian Network Proposed Cycle Path Network





Prepared By: **PERBADANAN PUTRAJAYA** PUSAT PENTADBIRAN KERAJAAN PERSEKUTUAN 62675 PUTRAJAYA

APRIL 2002



### **INSET PLAN**

**OVERALL JUNCTION TYPE** 

#### Legend :



Grade Separated Interchange Grade Separated Interchange Partially AT GRADE JUNCTION Existing Signalised Junction Proposed Signalised Junction





Prepared By: **PERBADANAN PUTRAJAYA** PUSAT PENTADBIRAN KERAJAAN PERSEKUTUAN 62675 PUTRAJAYA

APRIL 2002



### **FIGURE 4.21** SUBJECT PLAN **PUBLIC TRANSPORT SYSTEM**

#### Legen