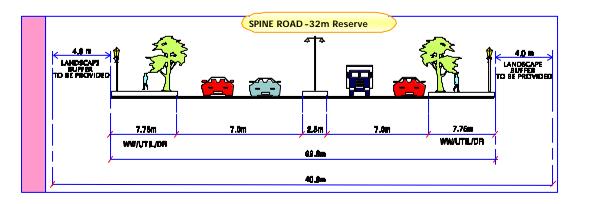

| 16m     |
|               | Cul-de-sac and Avenues                             | 15m     |
|               | Monorail Alignment                                 |         |
|               | ERL Line                                           |         |
| WTT           | Transport Terminal                                 |         |
|               | Depoh Bus / Monorail                               |         |
|               | Promenade                                          |         |
| $\rightarrow$ | Possible access points for<br>vehicle to Promenade | service |
|               |                                                    |         |





Location Map

Prepared By: **PERBADANAN PUTRAJAYA** PUSAT PENTADBIRAN KERAJAAN PERSEKUTUAN 62675 PUTRAJAYA

APRIL 2002











### FIGURE 4.18 INSET PLAN ROAD CROSS-SECTION





Prepared By: **PERBADANAN PUTRAJAYA** PUSAT PENTADBIRAN KERAJAAN PERSEKUTUAN 62675 PUTRAJAYA

APRIL 2002



### SUBJECT PLAN PROPOSED PEDESTRIAN AND CYCLE PATH NETWORK

#### Legend :



Proposed Pedestrian Network Proposed Cycle Path Network





Prepared By: **PERBADANAN PUTRAJAYA** PUSAT PENTADBIRAN KERAJAAN PERSEKUTUAN 62675 PUTRAJAYA

APRIL 2002



### **INSET PLAN**

**OVERALL JUNCTION TYPE** 

#### Legend :



Grade Separated Interchange Grade Separated Interchange Partially AT GRADE JUNCTION Existing Signalised Junction Proposed Signalised Junction





Prepared By: **PERBADANAN PUTRAJAYA** PUSAT PENTADBIRAN KERAJAAN PERSEKUTUAN 62675 PUTRAJAYA

APRIL 2002



### **FIGURE 4.21** SUBJECT PLAN **PUBLIC TRANSPORT SYSTEM**

#### Leg