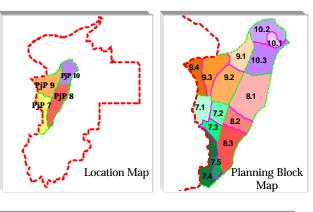

- a. Public Amenities Centre
- b. Community Hall
- c. Library
- d. Market
- e. Food Court

A Public Amenities Centre (PAC) is located each within Planning Block 8.3 and Planning Block 9.2. It will cater for Precinct 8 and Precinct 9 which have the most concentrated number of population in the local plan area. These two PAC are planned in an integrated manner and provide facilities such as surau, police beat, multi-purpose hall, recreation club and mini sports complex. Another PAC planned will be in Planning Block 8.3, this PAC is meant to cater for Precinct 7 and Precinct 8 population and has amenities such as multipurpose hall, library, Perbadanan Service Centre, information centre, food court, surau and post office. Being near the sub-commercial centre, this PAC only accommodates public community facilities.

The library and community hall has been planned in Planning Block 8.1 and Planning Block 9.2. Besides that, markets and food courts are being planned for Planning Block 8.1 and Planning Block 9.2.

**Photo 4.5**: Library located at Planning Block 8.1