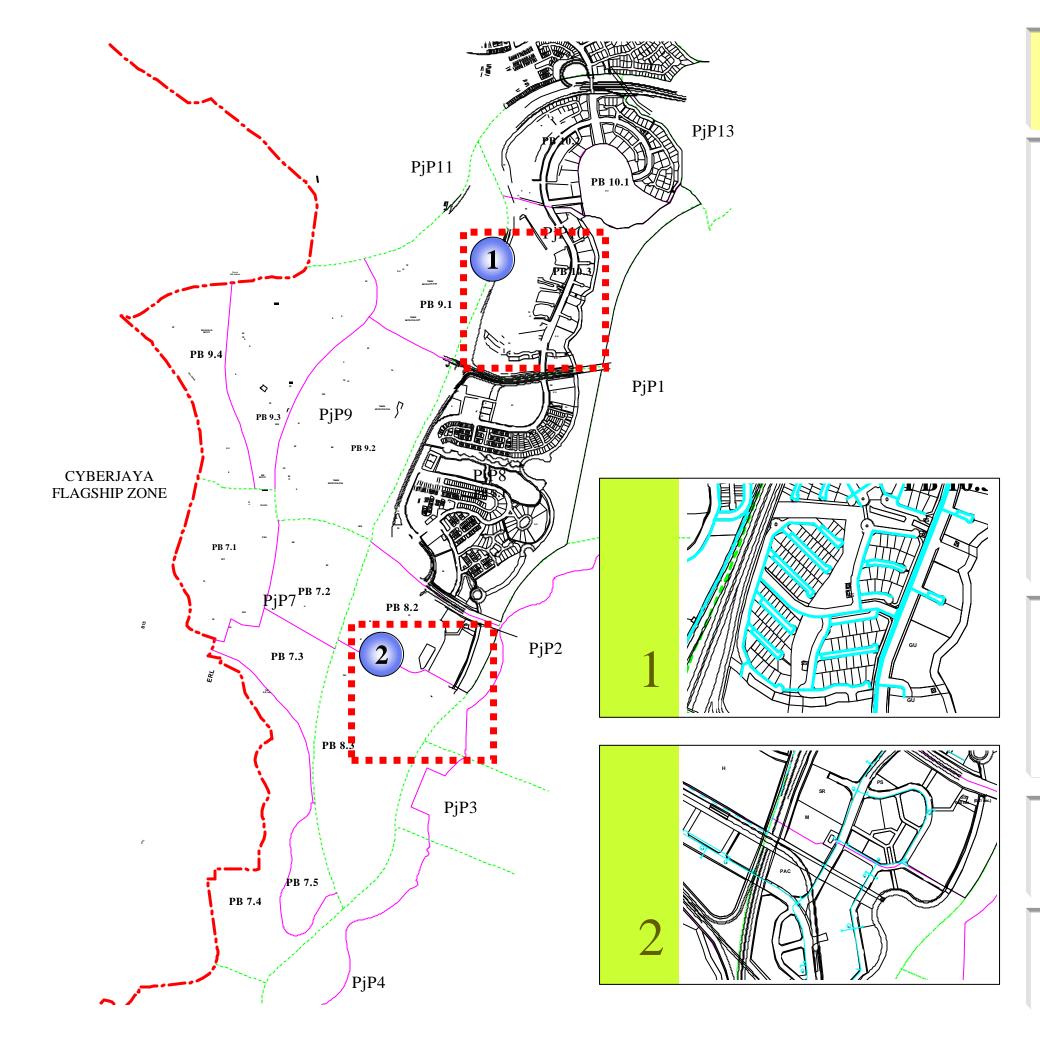

### i. Sub Commercial Centre

The highest hierarchy of commercial will be the main commercial areas that are planned at Core Island. Relative to it, the sub-commercial centre (SCC) will be the second largest and second hierarchy of commercial in Putrajaya. It will contain 5.1 million square feet of retail, office, leisure and residential floor space areas.

Located adjacent to one of the major road entry points to Putrajaya, this SCC is an important 'gateway' or entrance to the city. In this prime location, the SCC will serve the western catchment of Putrajaya as well as adjacent area of Putrajaya and Cyberjaya. The SCC commercial area is located along the water front areas and leading upward towards the Western Transport Terminal where a 1.1 km park known as the People's Park will act as the east-west main pedestrian route. Major commercial attractions will be located at both ends of the route to encourage pedestrian movement and activity along its full length.

The centre will contain a mixture of retail office, leisure and residential floor space. In addition, other uses such as civic buildings and monorail station will also be part of the SCC, which promotes commercial interaction within an urbanised environment. The SCC will complement activities of the Core Island. Its urbanscape will respect the Core Island and only certain building will be emphasized to create identities and landmarks for the centre. The SCC will also focus upon commercial activities that will further enhance the water body. Activities that relates to certain permitted water activities will be allowed and offices and retail activities here will take full advantage of the water body.