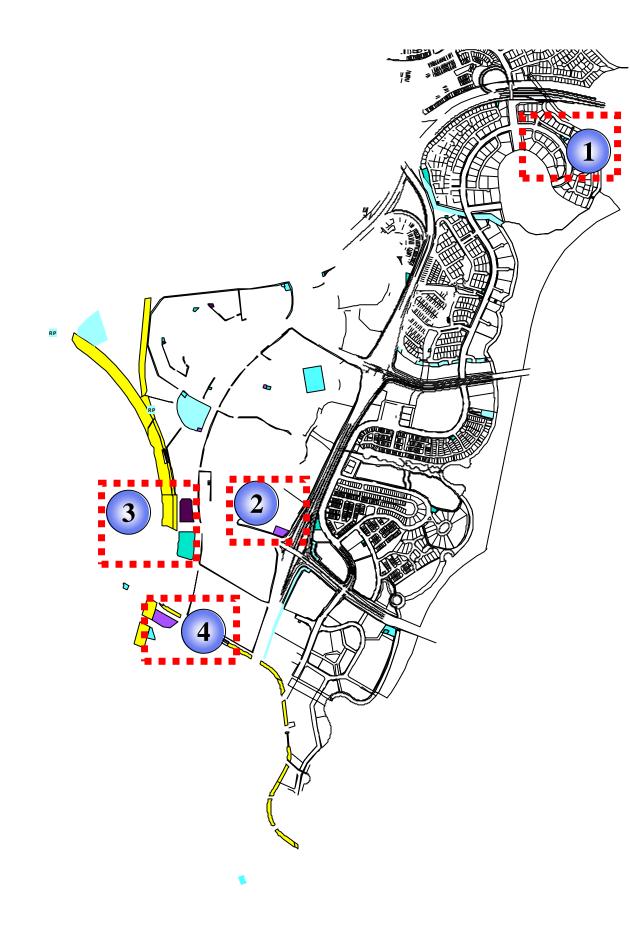

The Police Headquarters for Putrajava is also located in Planning Block 7.2. Here the police headquarters will coordinate and monitor the efficient and safety management of the city. A marine police is also planned in Planning Block 8.1, along the water front areas. This is in line with the lake activities that will be carried out in the water body areas.