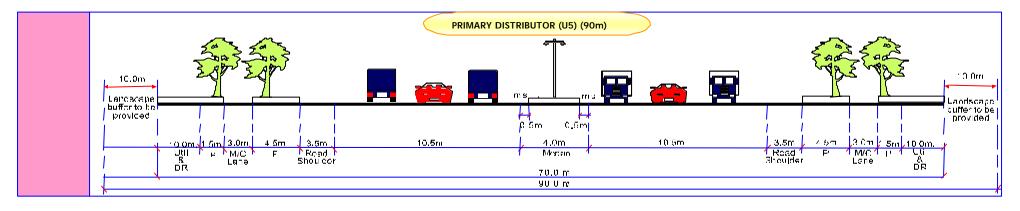

#### Figure 4. Streetscape

Streetscape consist of elements such as road kerbs, tree planting, street furniture and frontages. The streetscape is part of the built environment to enhance the city's image. The streetscape of Planning Blocks 9.1, 9.2, 9.3 and 9.4, the whole of Precinct 10, Planning Blocks 8.1 and 7.5 are visualized as residential streetscape with ample green spaces. Whereas, Planning Blocks 7.1, 7.2, 7.3, 8.2, and 8.3 are urbanized mixed development streetscape in character.

Friendlier street furniture will be used with emphasis on mobility for the disabled. Further design parameters will be highlighted in the design guidelines. Illustrations 4.4 and 4.5 shows the typical streetscape of commercial and residential in the Local Plan area.