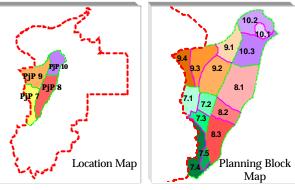

### 4.3.2 Commercial

Commercial development in the Local Plan area comprise of 5.16% or 39.68 hectares of the local plan area. These commercial areas will be in the different hierarchy of commercial development as shown in Table 4.10 (Figure 4.7).

### **Table 4.10**:

| Commercial Centres 10 de Provided în Local Plan Area |                                 |                                |  |
|------------------------------------------------------|---------------------------------|--------------------------------|--|
| No.                                                  | Hierarchy Of Commercial         | Location                       |  |
| 1                                                    | Sub-Commercial Centre           | PB 7.1, PB 7.2, PB 7.3, PB 8.3 |  |
| 2                                                    | Neighbourhood Commercial Centre | PB 7.5, PB 8.1, PB 9.2         |  |
| 3                                                    | Local Centre                    | PB 9.1, PB 9.3, PB 10.3        |  |
| 4                                                    | Mixed Use                       | PB 7.1                         |  |