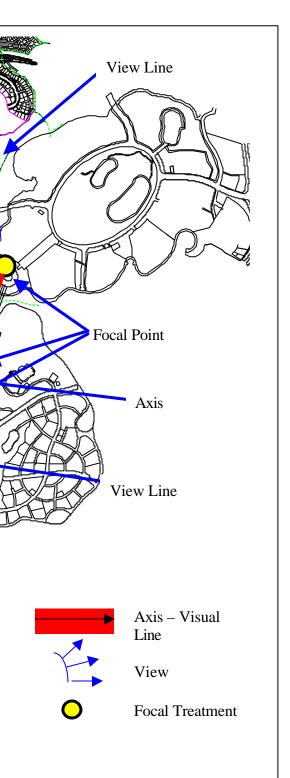

### i. Axis and Vista

The urbanscape of the overall Putrajaya focus on Core Precinct as the main focal point of the city. The intended axis on Core Precinct are carried through and attuned on Precincts 7, 8, 9 and 10 which are located on the west part of the Core Precinct as illustrated on Figure 4.9.

To respond to the axis drawn on the Core Precinct, the formation of Precincts 7, 8, 9 and 10 layout has taken into consideration the views and vista generated from the precinct built environment as viewed from the Core area. In many occasion, the axis outline on Core areas are taken into consideration in development siting and profile of Precincts 7, 8, 9 and 10. Figure 4.10 illustrate the connection of the axis line and vista.

The main focal point is the Putra Mosque and Dataran Putra in Precinct 1. In addition to that the Prime Minister Residence become the main focal for the Local Plan area. Views towards and from the Prime Minister Residence provide opportunities for scenic views and photo backdrops.

These elements, physically unify and link Precincts 7, 8, 9 and 10 as illustrated on Figure 4.11 : Linkages and Nodes. The main linkages identified are the elongated Metropolitan Park that connects from north to south of the Local Plan. The Metropolitan Park is part of the Ridgeline Park on Planning Blocks 9.1 and 9.2 which also acts as a major node. Towards the southern part of the Local Plan area, the linkages continue through the Peoples Park in Planning Block 7.3 and Planning Block 8.3 and eventually link towards the water promenade. In addition to that, neighbourhood parks that runs north south from Planning Block 10.3, Planning Block 8.1 ends at the Hill Top Park at Planning Block 8.2 provide local nodes and forms part of green connectivity. From here, due to the urbanized character of the Sub Commercial Centre, the link continues as pedestrian way fronting shops and apartments of the area with several nodes along the way (Figure 4.12).

Figure 4.9: Axis From Core Precinct That Influence Local Plan Area

Figure 4.11 : Linkages And Nodes

Figure 4.12 : Built Form (tak perlu print out mukasurat ini)

Local Plan Putrajaya Precinct 7, 8, 9 And 10