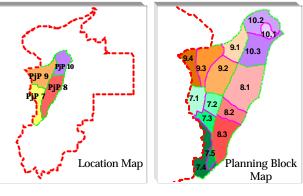

#### Health Amenities ii.

A hospital is planned in the Planning Block 7.2. This hospital is designed to achieve the highest standards of medical service and care beds to cater for Putrajaya population.

A health clinic is also located at Planning Block 9.2 and will cater for the neighbourhoods of Precincts 9 and 10.

The Police Headquarters for Putrajava is also located in Planning Block 7.2. Here the police headquarters will coordinate and monitor the efficient and safety management of the city. A marine police is also planned in Planning Block 8.1, along the water front areas. This is in line with the lake activities that will be carried out in the water body areas.

#### iv. **Religious Use Amenities**

The mosque has been planned for the local plan area i.e. one in Planning Block 8.2 and the other at Planning Block 9.2. These two mosques shall become the focus for community within their own catchment areas, i.e. mosque at Planning Block 8.2 are to cater for Muslim population in Precinct 7 and Precinct 8 while mosque at Planning Block 9.2 are to cater for Muslim population in Precincts 9 and Precinct 10. These mosques will serve a Muslim population group of more than 10,000 people.

The library and community hall has been planned in Planning Block 8.1 and Planning Block 9.2. Besides that, markets and food courts are being planned for Planning Block 8.1 and Planning Block 9.2.

**Photo 4.5**: Library located at Planning Block 8.1

#### ii. Neighbourhood Centre

The neighbourhood commercial centre is the third hierarchy for commercial activities in Putrajaya. Planned to serve a population catchment of about 13,000 people, these neighbourhood centres are found in Planning Blocks 7.5, 8.1, 9.2 and 10.3. The centre will act as a hub for commercial and social activity for the neighbourhood and will be placed closed to neighbourhood community facilities such as schools, surau, sports complex and neighbourhood park to further encourage community interaction.

### iii. Local Centre

The local centre is the lowest hierarchy of commercial in Putrajaya. It will serve smaller catchment areas and will act as a centre to accommodate for the daily needs of the local population. The local centres are located in Planning Blocks 8.1, 9.1 and 9.3 of Putrajaya.

### iv. Mixed Use Development

Mixed use development which is located at Planning Block 7.1 covers about 6.27 hectare or 0.82%. The mixed use comprises commercial activity, office and residential for future development.