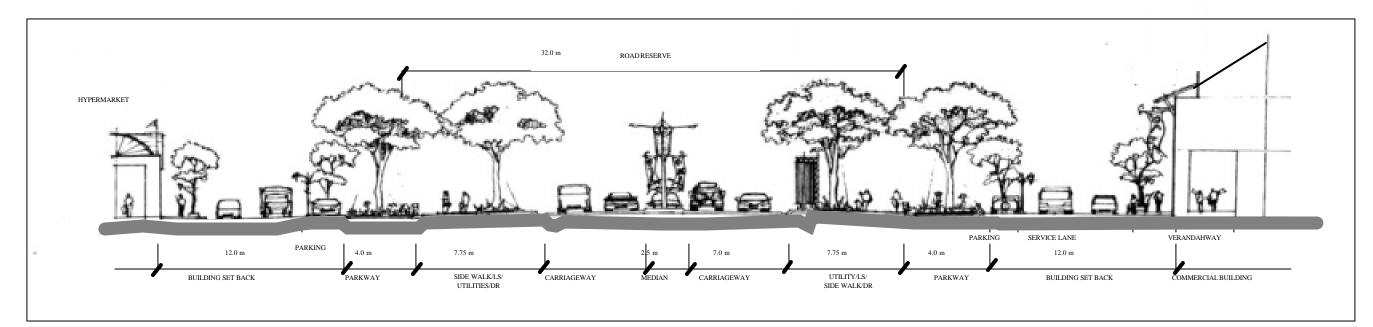

#### Figure 4. Streetscape

Streetscape consist of elements such as road kerbs, tree planting, street furniture and frontages. The streetscape is part of the built environment to enhance the city's image. The streetscape of Planning Blocks 9.1, 9.2, 9.3 and 9.4, the whole of Precinct 10, Planning Blocks 8.1 and 7.5 are visualized as residential streetscape with ample green spaces. Whereas, Planning Blocks 7.1, 7.2, 7.3, 8.2, and 8.3 are urbanized mixed development streetscape in character.

Friendlier street furniture will be used with emphasis on mobility for the disabled. Further design parameters will be highlighted in the design guidelines. Illustrations 4.4 and 4.5 shows the typical streetscape of commercial and residential in the Local Plan area.

**Photo 4.6 :-**Sidewalk and crossing part of the streetscape

**Illustration 4.4 :-** Commercial Streetscape

**Photo 4.7:-**Tree planting in front of shops

Illustration 4.5:- Residential Streetscape

Figure 4.14.0. . . . ? ?