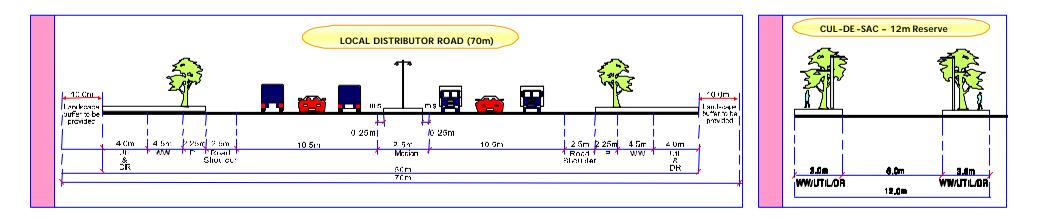

| 16m     |
|               | Cul-de-sac and Avenues                             | 15m     |
|               | Monorail Alignment                                 |         |
|               | ERL Line                                           |         |
| WTT           | Transport Terminal                                 |         |
|               | Depoh Bus / Monorail                               |         |
|               | Promenade                                          |         |
| $\rightarrow$ | Possible access points for<br>vehicle to Promenade | service |
|               |                                                    |         |





Location Map

Prepared By: **PERBADANAN PUTRAJAYA** PUSAT PENTADBIRAN KERAJAAN PERSEKUTUAN 62675 PUTRAJAYA

APRIL 2002











### FIGURE 4.18 INSET PLAN ROAD CROSS-SECTION





Prepared By: **PERBADANAN PUTRAJAYA** PUSAT PENTADBIRAN KERAJAAN PERSEKUTUAN 62675 PUTRAJAYA

APRIL 2002



### SUBJECT PLAN PROPOSED PEDESTRIAN AND CYCLE PATH NETWORK

#### Legend :



Proposed Pedestrian Network Proposed Cycle Path Network





Prepared By: **PERBADANAN PUTRAJAYA** PUSAT PENTADBIRAN KERAJAAN PERSEKUTUAN 62675 PUTRAJAYA

APRIL 2002



### **INSET PLAN**

**OVERALL JUNCTION TYPE** 

#### Legend :



Grade Separated Interchange Grade Separated Interchange Partially AT GRADE JUNCTION Existing Signalised Junction Proposed Signalised Junction





Prepared By: **PERBADANAN PUTRAJAYA** PUSAT PENTADBIRAN KERAJAAN PERSEKUTUAN 62675 PUTRAJAYA

APRIL 2002



### **FIGURE 4.21** SUBJECT PLAN **PUBLIC TRANSPORT SYSTEM**

#### L