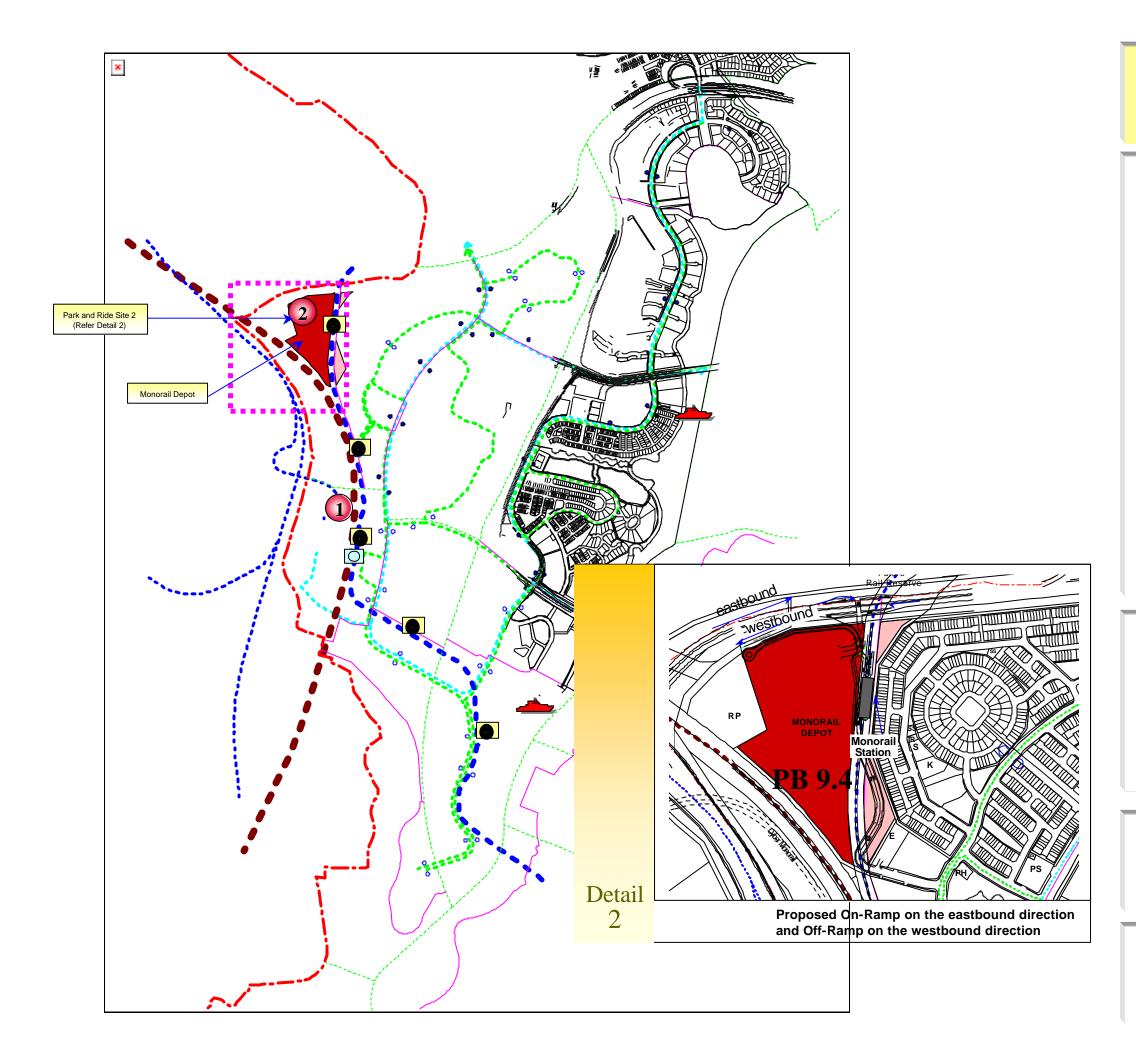

Located adjacent to one of the major road entry points to Putrajaya, this SCC is an important 'gateway' or entrance to the city. In this prime location, the SCC will serve the western catchment of Putrajaya as well as adjacent area of Putrajaya and Cyberjaya. The SCC commercial area is located along the water front areas and leading upward towards the Western Transport Terminal where a 1.1 km park known as the People's Park will act as the east-west main pedestrian route. Major commercial attractions will be located at both ends of the route to encourage pedestrian movement and activity along its full length.

The centre will contain a mixture of retail office, leisure and residential floor space. In addition, other uses such as civic buildings and monorail station will also be part of the SCC, which promotes commercial interaction within an urbanised environment. The SCC will complement activities of the Core Island. Its urbanscape will respect the Core Island and only certain building will be emphasized to create identities and landmarks for the centre. The SCC will also focus upon commercial activities that will further enhance the water body. Activities that relates to certain permitted water activities will be allowed and offices and retail activities here will take full advantage of the water body.