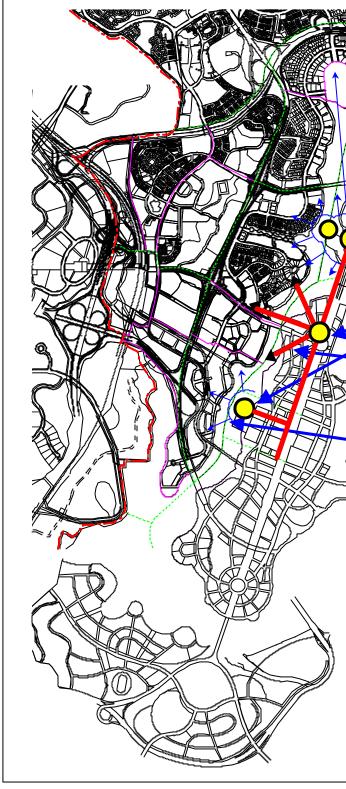

### i. Axis and Vista

The urbanscape of the overall Putrajaya focus on Core Precinct as the main focal point of the city. The intended axis on Core Precinct are carried through and attuned on Precincts 7, 8, 9 and 10 which are located on the west part of the Core Precinct as illustrated on Figure 4.9.

To respond to the axis drawn on the Core Precinct, the formation of Precincts 7, 8, 9 and 10 layout has taken into consideration the views and vista generated from the precinct built environment as viewed from the Core area. In many occasion, the axis outline on Core areas are taken into consideration in development siting and profile of Precincts 7, 8, 9 and 10. Figure 4.10 illustrate the connection of the axis line and vista.

The main focal point is the Putra Mosque and Dataran Putra in Precinct 1. In addition to that the Prime Minister Residence become the main focal for the Local Plan area. Views towards and from the Prime Minister Residence provide opportunities for scenic views and photo backdrops.

These elements, physically unify and link Precincts 7, 8, 9 and 10 as illustrated on Figure 4.11 : Linkages and Nodes. The main linkages identified are the elongated Metropolitan Park that connects from north to south of the Local Plan. The Metropolitan Park is part of the Ridgeline Park on Planning Blocks 9.1 and 9.2 which also acts as a major node. Towards the southern part of the Local Plan area, the linkages continue through the Peoples Park in Planning Block 7.3 and Planning Block 8.3 and eventually link towards the water promenade. In addition to that, neighbourhood parks that runs north south from Planning Block 10.3, Planning Block 8.1 ends at the Hill Top Park at Planning Block 8.2 provide local nodes and forms part of green connectivity. From here, due to the urbanized character of the Sub Commercial Centre, the link continues as pedestrian way fronting shops and apartments of the area with several nodes along the way (Figure 4.12).

Figure 4.9: Axis From Core Precinct That Influence Local Plan Area

Figure 4.11 : Linkages And Nodes

Figure 4.12 : Built Form (tak perlu print out mukasurat ini)

Local Plan Putrajaya Precinct 7, 8, 9 And 10