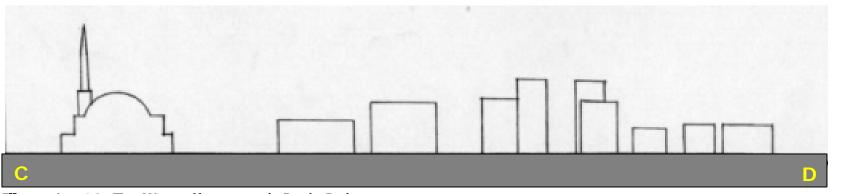

#### ii. Urban Profile

The general profile of the Local Plan area are low scale development on the waterfront areas, and increasingly higher towards the inland. However, higher scale development should punctuate the south end of the study area at Planning Block 7.5. The profile of the study area is illustrated in Illustration 4.1 to 4.3.

**Illustration 4.2** : East West profile cutting at the Peoples Park

**Illustration 4.3**: East West profile cutting at the Riparian Park

Proposed development need to submit the detail urban design studies to justify the