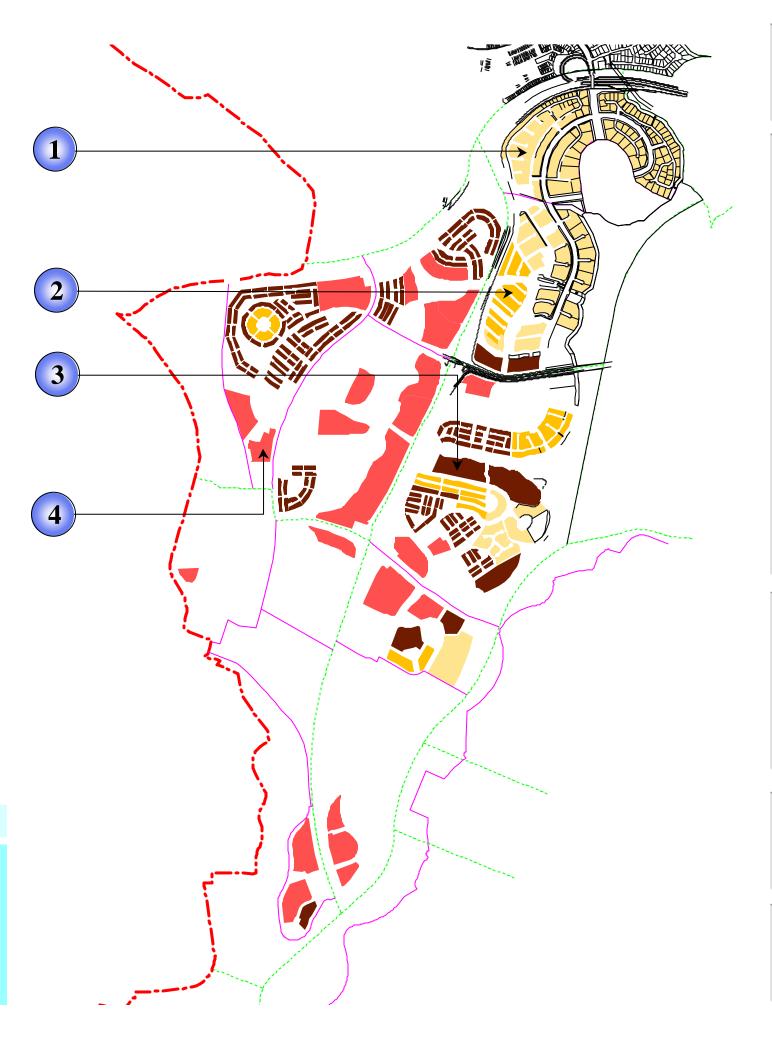

### 4.3.2 Commercial

Commercial development in the Local Plan area comprise of 5.16% or 39.68 hectares of the local plan area. These commercial areas will be in the different hierarchy of commercial development as shown in Table 4.10 (Figure 4.7).

### **Table 4.10**:

| Commercial Centres 10 de Provided în Local Plan Area |                                 |                                |  |
|------------------------------------------------------|---------------------------------|--------------------------------|--|
| No.                                                  | Hierarchy Of Commercial         | Location                       |  |
| 1                                                    | Sub-Commercial Centre           | PB 7.1, PB 7.2, PB 7.3, PB 8.3 |  |
| 2                                                    | Neighbourhood Commercial Centre | PB 7.5, PB 8.1, PB 9.2         |  |
| 3                                                    | Local Centre                    | PB 9.1, PB 9.3, PB 10.3        |  |
| 4                                                    | Mixed Use                       | PB 7.1                         |  |

### i. Sub Commercial Centre

The highest hierarchy of commercial will be the main commercial areas that are planned at Core Island. Relative to it, the sub-commercial centre (SCC) will be the second largest and second hierarchy of commercial in Putrajaya. It will contain 5.1 million square feet of retail, office, leisure and residential floor space areas.

#### ii. Neighbourhood Centre

The neighbourhood commercial centre is the third hierarchy for commercial activities in Putrajaya. Planned to serve a population catchment of about 13,000 people, these neighbourhood centres are found in Planning Blocks 7.5, 8.1, 9.2 and 10.3. The centre will act as a hub for commercial and social activity for the neighbourhood and will be placed closed to neighbourhood community facilities such as schools, surau, sports complex and neighbourhood park to further encourage community interaction.

### iii. Local Centre

The local centre is the lowest hierarchy of commercial in Putrajaya. It will serve smaller catchment areas and will act as a centre to accommodate for the daily needs of the local population. The local centres are located in Planning Blocks 8.1, 9.1 and 9.3 of Putrajaya.

### iv. Mixed Use Development

Mixed use development which is located at Planning Block 7.1 covers about 6.27 hectare or 0.82%. The mixed use comprises commercial activity, office and residential for future development.