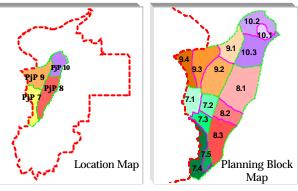

### i. Axis and Vista

The urbanscape of the overall Putrajaya focus on Core Precinct as the main focal point of the city. The intended axis on Core Precinct are carried through and attuned on Precincts 7, 8, 9 and 10 which are located on the west part of the Core Precinct as illustrated on Figure 4.9.

To respond to the axis drawn on the Core Precinct, the formation of Precincts 7, 8, 9 and 10 layout has taken into consideration the views and vista generated from the precinct built environment as viewed from the Core area. In many occasion, the axis outline on Core areas are taken into consideration in development siting and profile of Precincts 7, 8, 9 and 10. Figure 4.10 illustrate the connection of the axis line and vista.