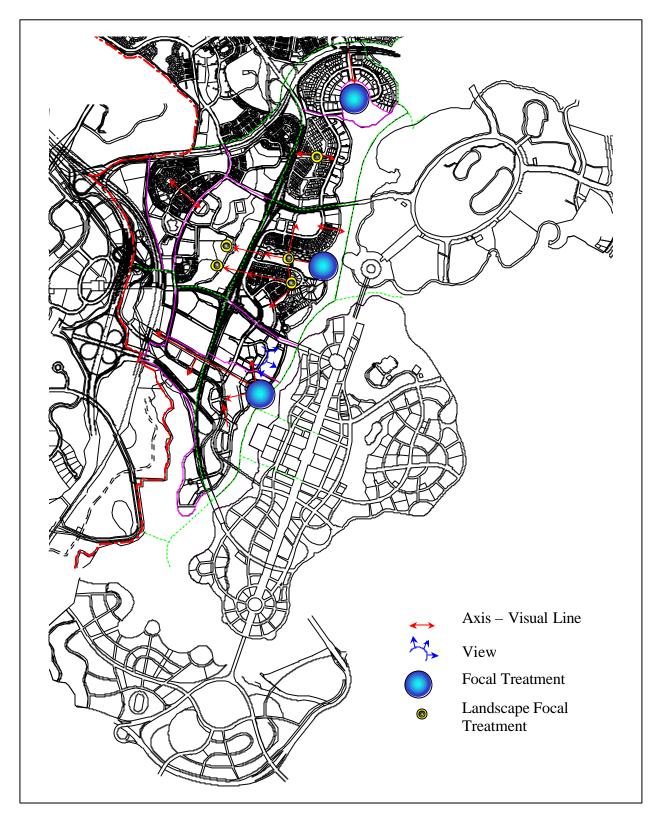

### i. Axis and Vista

The urbanscape of the overall Putrajaya focus on Core Precinct as the main focal point of the city. The intended axis on Core Precinct are carried through and attuned on Precincts 7, 8, 9 and 10 which are located on the west part of the Core Precinct as illustrated on Figure 4.9.

To respond to the axis drawn on the Core Precinct, the formation of Precincts 7, 8, 9 and 10 layout has taken into consideration the views and vista generated from the precinct built environment as viewed from the Core area. In many occasion, the axis outline on Core areas are taken into consideration in development siting and profile of Precincts 7, 8, 9 and 10. Figure 4.10 illustrate the connection of the axis line and vista.

The main focal point is the Putra Mosque and Dataran Putra in Precinct 1. In addition to that the Prime Minister Residence become the main focal for the Local Plan area. Views towards and from the Prime Minister Residence provide opportunities for scenic views and photo backdrops.