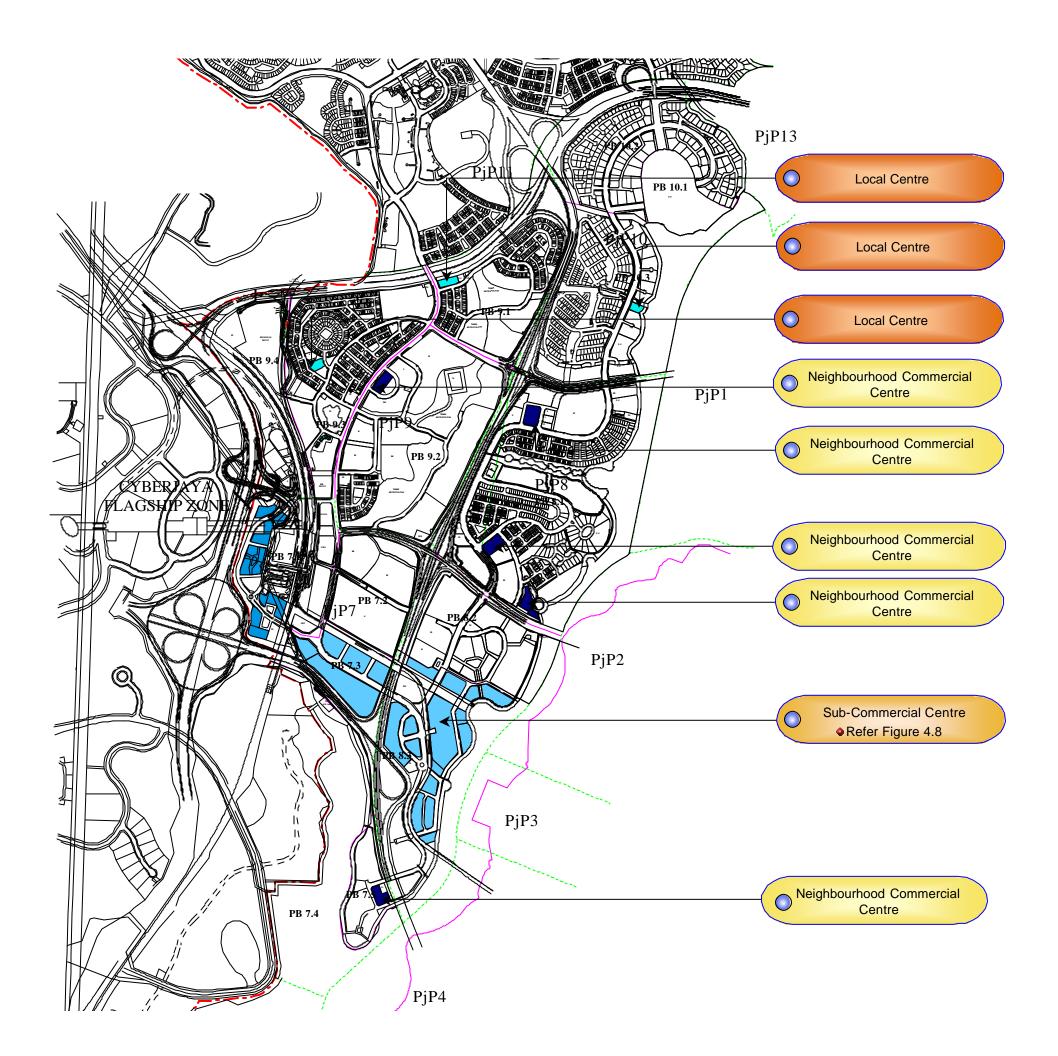

### 4.3.2 Commercial

Commercial development in the Local Plan area comprise of 5.16% or 39.68 hectares of the local plan area. These commercial areas will be in the different hierarchy of commercial development as shown in Table 4.10 (Figure 4.7).

### **Table 4.10**:

| Commercial Centres 10 de Provided în Local Plan Area |                                 |                                |  |
|------------------------------------------------------|---------------------------------|--------------------------------|--|
| No.                                                  | Hierarchy Of Commercial         | Location                       |  |
| 1                                                    | Sub-Commercial Centre           | PB 7.1, PB 7.2, PB 7.3, PB 8.3 |  |
| 2                                                    | Neighbourhood Commercial Centre | PB 7.5, PB 8.1, PB 9.2         |  |
| 3                                                    | Local Centre                    | PB 9.1, PB 9.3, PB 10.3        |  |
| 4                                                    | Mixed Use                       | PB 7.1                         |  |

### i. Sub Commercial Centre

The highest hierarchy of commercial will be the main commercial areas that are planned at Core Island. Relative to it, the sub-commercial centre (SCC) will be the second largest and second hierarchy of commercial in Putrajaya. It will contain 5.1 million square feet of retail, office, leisure and residential floor space areas.

#### ii. Neighbourhood Centre

The neighbourhood commercial centre is the third hierarchy for commercial activities in Putrajaya. Planned to serve a population catchment of about 13,000 people, these neighbourhood centres are found in Planning Blocks 7.5, 8.1, 9.2 and 10.3. The centre will act as a hub for commercial and social activity for the neighbourhood and will be placed closed to neighbourhood community facilities such as schools, surau, sports complex and neighbourhood park to further encourage community interaction.

### iii. Local Centre

The local centre is the lowest hierarchy of commercial in Putrajaya. It will serve smaller catchment areas and will act as a centre to accommodate for the daily needs of the local population. The local centres are located in Planning Blocks 8.1, 9.1 and 9.3 of Putrajaya.

### iv. Mixed Use Development

Mixed use development which is located at Planning Block 7.1 covers about 6.27 hectare or 0.82%. The mixed use comprises commercial activity, office and residential for future development.