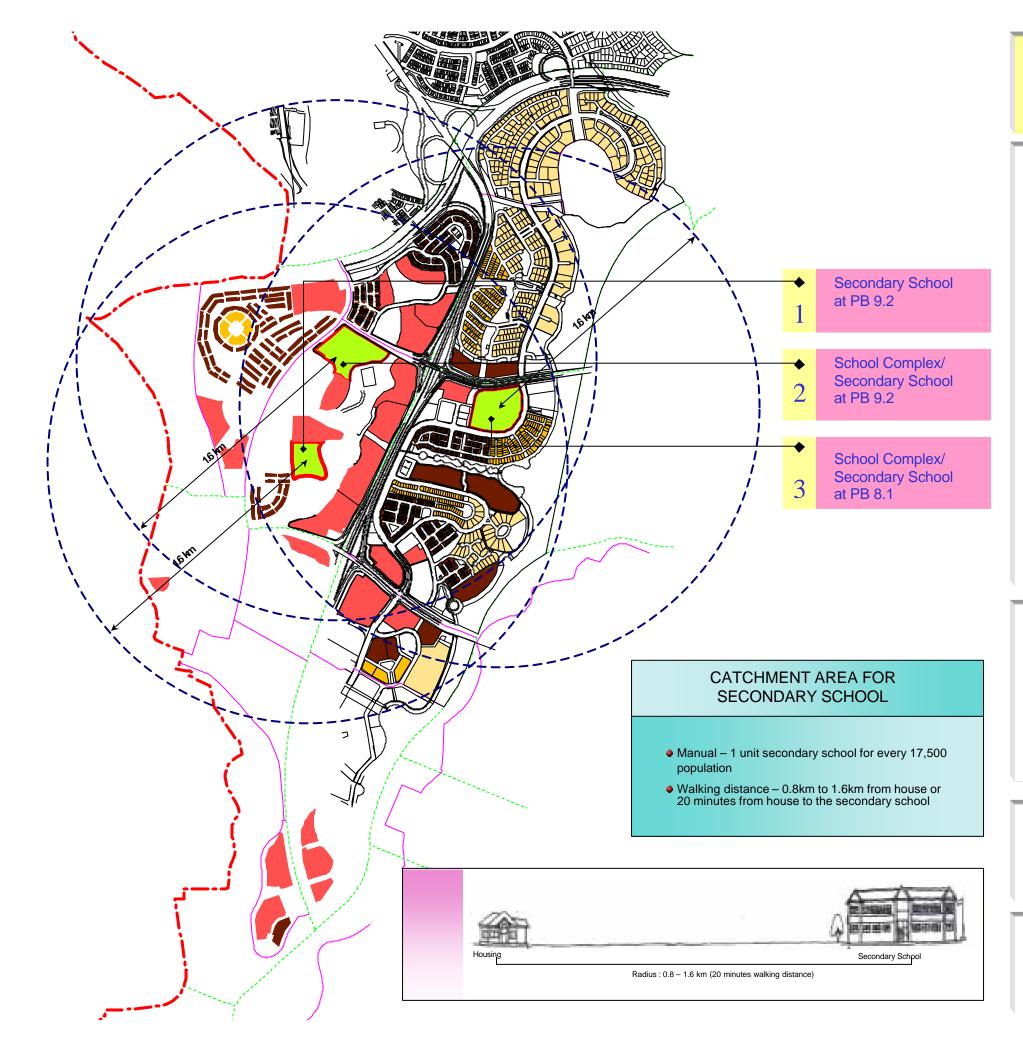

Figure 4.5 : Catchment Area For Secondary School (Tak perlu print out mukasurat ini)