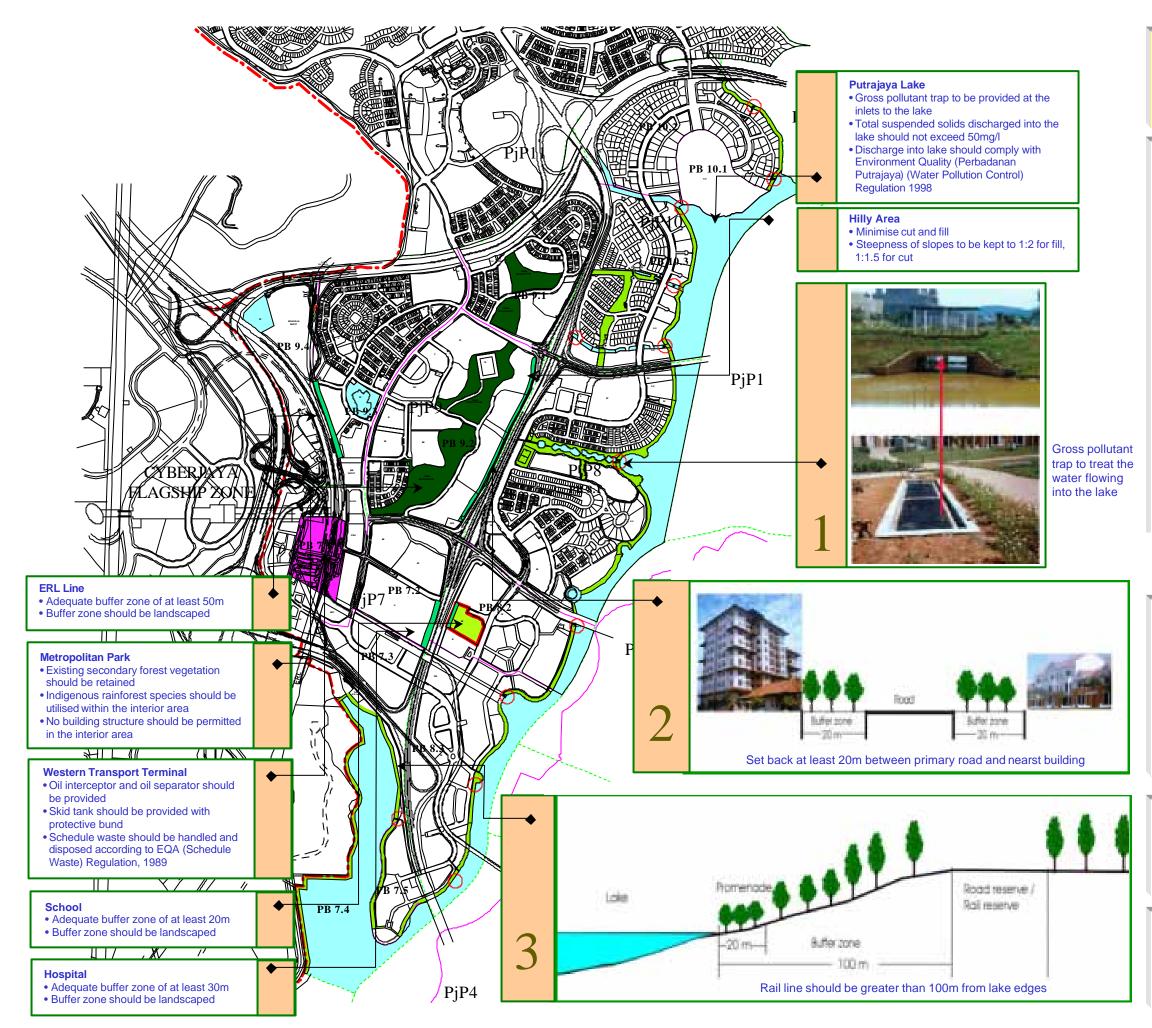

#### Health Amenities ii.

A hospital is planned in the Planning Block 7.2. This hospital is designed to achieve the highest standards of medical service and care beds to cater for Putrajaya population.

#### iii. **Emergency And Security Services**

The fire station at Planning Block 7.2 is the main fire station and headquarters for Putrajaya and its surrounding areas. Located near the highway interchange of a secondary distributor road, the fire station is planned for easy access during emergencies.

The Police Headquarters for Putrajava is also located in Planning Block 7.2. Here the police headquarters will coordinate and monitor the efficient and safety management of the city. A marine police is also planned in Planning Block 8.1, along the water front areas. This is in line with the lake activities that will be carried out in the water body areas.

#### iv. **Religious Use Amenities**

The mosque has been planned for the local plan area i.e. one in Planning Block 8.2 and the other at Planning Block 9.2. These two mosques shall become the focus for community within their own catchment areas, i.e. mosque at Planning Block 8.2 are to cater for Muslim population in Precinct 7 and Precinct 8 while mosque at Planning Block 9.2 are to cater for Muslim population in Precincts 9 and Precinct 10. These mosques will serve a Muslim population group of more than 10,000 people.

These elements, physically unify and link Precincts 7, 8, 9 and 10 as illustrated on Figure 4.11 : Linkages and Nodes. The main linkages identified are the elongated Metropolitan Park that connects from north to south of the Local Plan. The Metropolitan Park is part of the Ridgeline Park on Planning Blocks 9.1 and 9.2 which also acts as a major node. Towards the southern part of the Local Plan area, the linkages continue through the Peoples Park in Planning Block 7.3 and Planning Block 8.3 and eventually link towards the water promenade. In addition to that, neighbourhood parks that runs north south from Planning Block 10.3, Planning Block 8.1 ends at the Hill Top Park at Planning Block 8.2 provide local nodes and forms part of green connectivity. From here, due to the urbanized character of the Sub Commercial Centre, the link continues as pedestrian way fronting shops and apartments of the area with several nodes along the way (Figure 4.12).