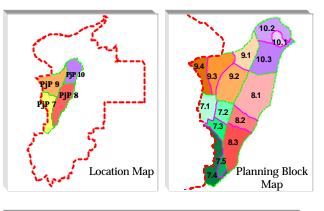

### 4.3.2 Commercial

Commercial development in the Local Plan area comprise of 5.16% or 39.68 hectares of the local plan area. These commercial areas will be in the different hierarchy of commercial development as shown in Table 4.10 (Figure 4.7).

### **Table 4.10**:

| Commercial Centres 10 de Provided în Local Plan Area |                                 |                                |  |
|------------------------------------------------------|---------------------------------|--------------------------------|--|
| No.                                                  | Hierarchy Of Commercial         | Location                       |  |
| 1                                                    | Sub-Commercial Centre           | PB 7.1, PB 7.2, PB 7.3, PB 8.3 |  |
| 2                                                    | Neighbourhood Commercial Centre | PB 7.5, PB 8.1, PB 9.2         |  |
| 3                                                    | Local Centre                    | PB 9.1, PB 9.3, PB 10.3        |  |
| 4                                                    | Mixed Use                       | PB 7.1                         |  |