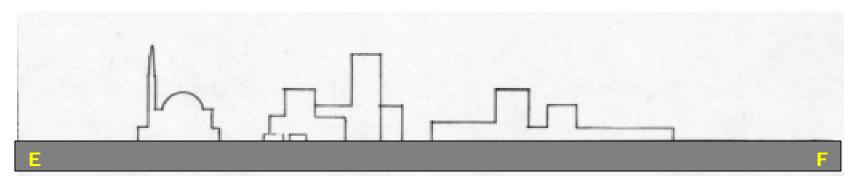

#### ii. Urban Profile

The general profile of the Local Plan area are low scale development on the waterfront areas, and increasingly higher towards the inland. However, higher scale development should punctuate the south end of the study area at Planning Block 7.5. The profile of the study area is illustrated in Illustration 4.1 to 4.3.

**Illustration 4.2** : East West profile cutting at the Peoples Park

**Illustration 4.3**: East West profile cutting at the Riparian Park

Proposed development need to submit the detail urban design studies to justify the