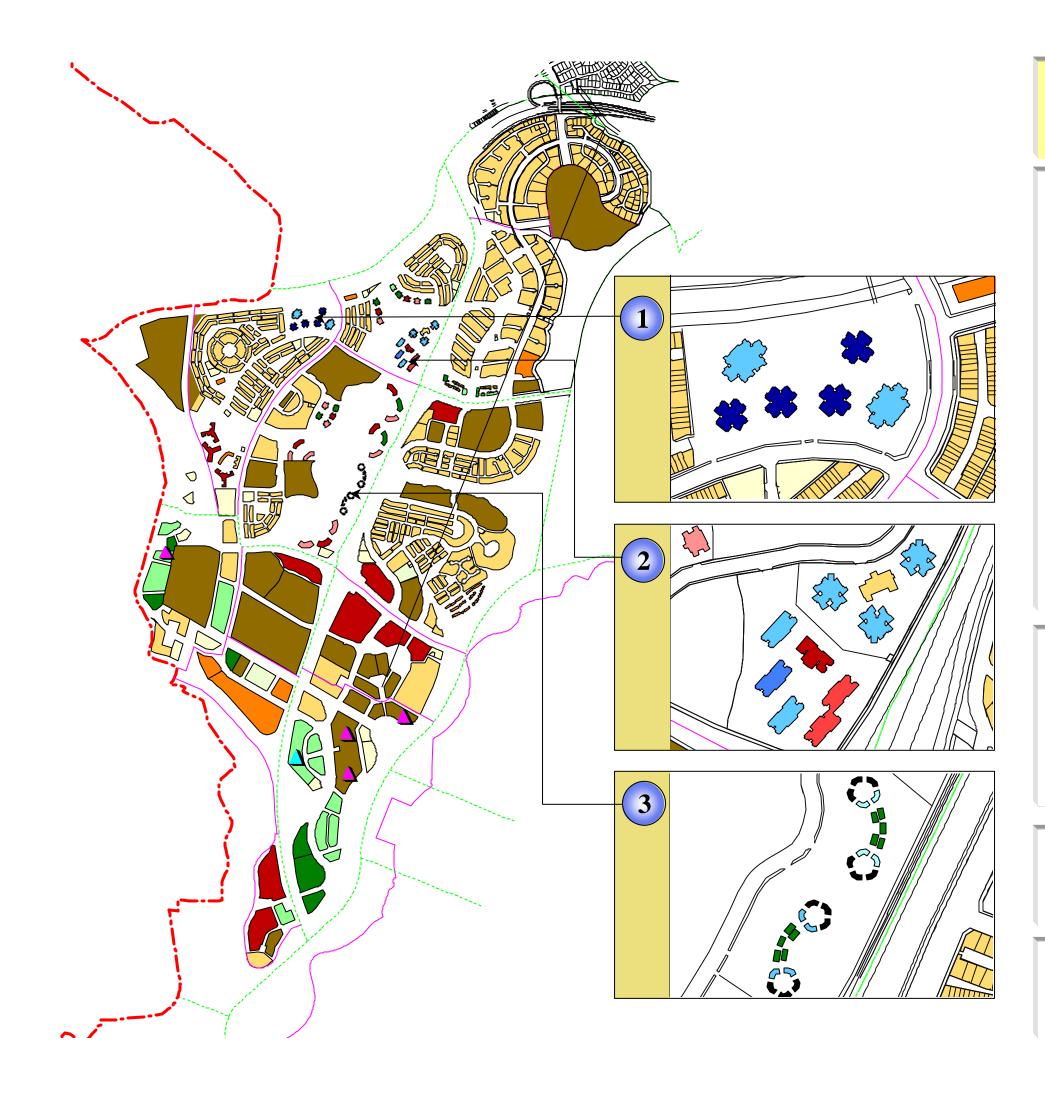

#### Figure 4. Streetscape

Streetscape consist of elements such as road kerbs, tree planting, street furniture and frontages. The streetscape is part of the built environment to enhance the city's image. The streetscape of Planning Blocks 9.1, 9.2, 9.3 and 9.4, the whole of Precinct 10, Planning Blocks 8.1 and 7.5 are visualized as residential streetscape with ample green spaces. Whereas, Planning Blocks 7.1, 7.2, 7.3, 8.2, and 8.3 are urbanized mixed development streetscape in character.

Friendlier street furniture will be used with emphasis on mobility for the disabled. Further design parameters will be highlighted in the design guidelines. Illustrations 4.4 and 4.5 shows the typical streetscape of commercial and residential in the Local Plan area.

**Photo 4.6 :-**Sidewalk and crossing part of the streetscape

**Illustration 4.4 :-** Commercial Streetscape

**Photo 4.7:-**Tree planting in front of shops

Illustration 4.5:- Residential Streetscape

Figure 4.14.0. . . . ? ?