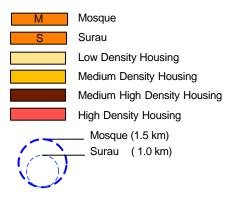

ty Housing Medium Density Housing Medium High Density Housing High Density Housing

Primary School (0.4 - 0.8 km) Kindergarten (0.2 - 0.4 km)

Source: Garispanduan Perancangan, Jabatan Perancangan Bandar dan Desa Semenanjung Malaysia, 1998





Prepared By: **PERBADANAN PUTRAJAYA** PUSAT PENTADBIRAN KERAJAAN PERSEKUTUAN 62675 PUTRAJAYA

APRIL 2002



### FIGURE 4.5 INSET PLAN CATCHMENT AREA FOR SECONDARY SCHOOL

#### Legend :



Secondary School School Complex Low Density Housing Medium Density Housing Medium High Density Housing High Density Housing \_\_\_\_\_ School Complex / Secondary School (0.8 - 1.6 km)

Source: Garispanduan Perancangan, Jabatan Perancangan Bandar dan Desa Semenanjung Malaysia, 1998







### FIGURE 4.6 INSET PLAN CATCHMENT AREA FOR MOSQUE AND SURAU

#### Legend :



Source: Garispanduan Perancangan, Jabatan Perancangan Bandar dan Desa Semenanjung Malaysia, 1998







### SUBJECT PLAN HIERARCHY OF COMMERCIAL

#### Legend :



Sub-Commercial Centre Neighbourhood Commercial Centre Local Centre Mixed Use





Prepared By: **PERBADANAN PUTRAJAYA** PUSAT PENTADBIRAN KERAJAAN PERSEKUTUAN 62675 PUTRAJAYA

APRIL 2002



### FIGURE 4.8 SUB-COMMERCIAL CENTRE





Prepared By: **PERBADANAN PUTRAJAYA** PUSAT PENTADBIRAN KERAJAAN PERSEKUTUAN 62675 PUTRAJAYA

APRIL 2002





PRECINCT 7, 8, 9 AND 10



FIGURE 4.13 INSET PLAN BUILDING HEIGHT











#### SUBJECT PLAN HIERERCHY OF OPEN SPACE AND RECREATION AREAS

#### Legend :



Metropolitan Park District Park / Urban Park Local Park Neighbourhood Park Playground Green Links / Connectors Lake Edge / Promenade Ro