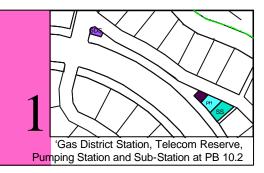

A health clinic is also located at Planning Block 9.2 and will cater for the neighbourhoods of Precincts 9 and 10.