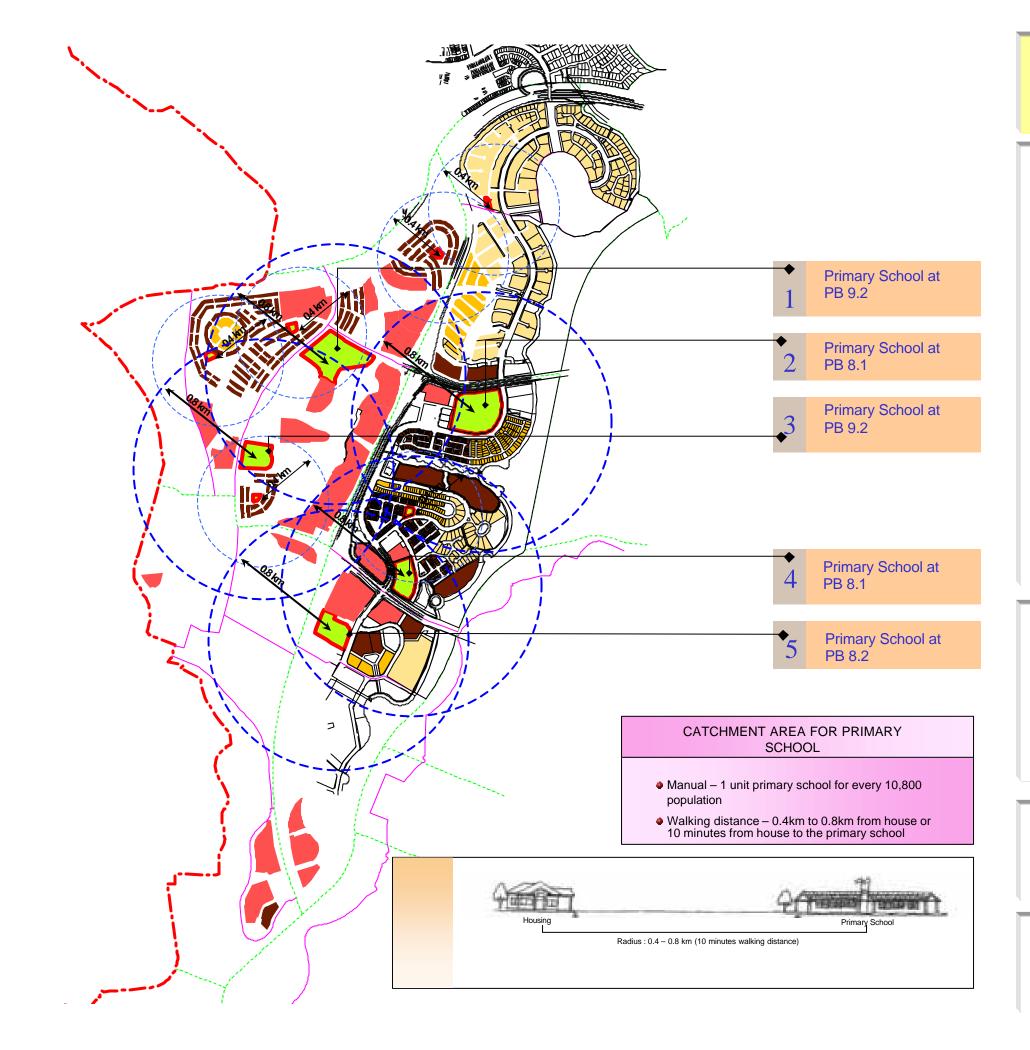

Figure 4.5 : Catchment Area For Secondary School (Tak perlu print out mukasurat ini)