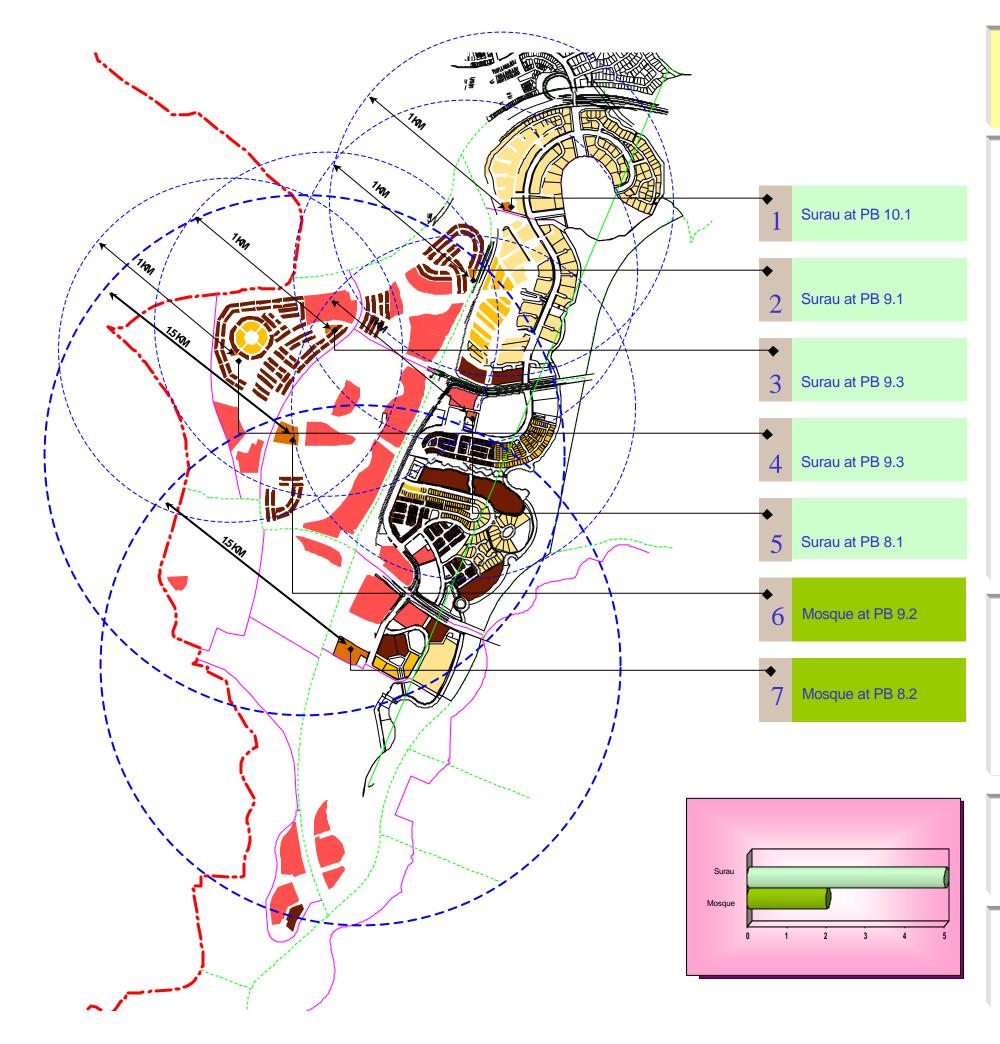

#### iv. **Religious Use Amenities**

The mosque has been planned for the local plan area i.e. one in Planning Block 8.2 and the other at Planning Block 9.2. These two mosques shall become the focus for community within their own catchment areas, i.e. mosque at Planning Block 8.2 are to cater for Muslim population in Precinct 7 and Precinct 8 while mosque at Planning Block 9.2 are to cater for Muslim population in Precincts 9 and Precinct 10. These mosques will serve a Muslim population group of more than 10,000 people.

The mosque is further supported by the surau, which are found in almost every neighbourhood. Altogether there are 5 numbers of surau in the local plan area and each of the surau will cater for a catchment area with a radius of 1.0 km. Surau will also be provided within the development areas of high density multi-dwelling development such as apartment and condominium (Figure 4.6).

# Figure 4.6 : Catchment Area For Mosque And Surau

(Tak perlu print out mukasurat ini)