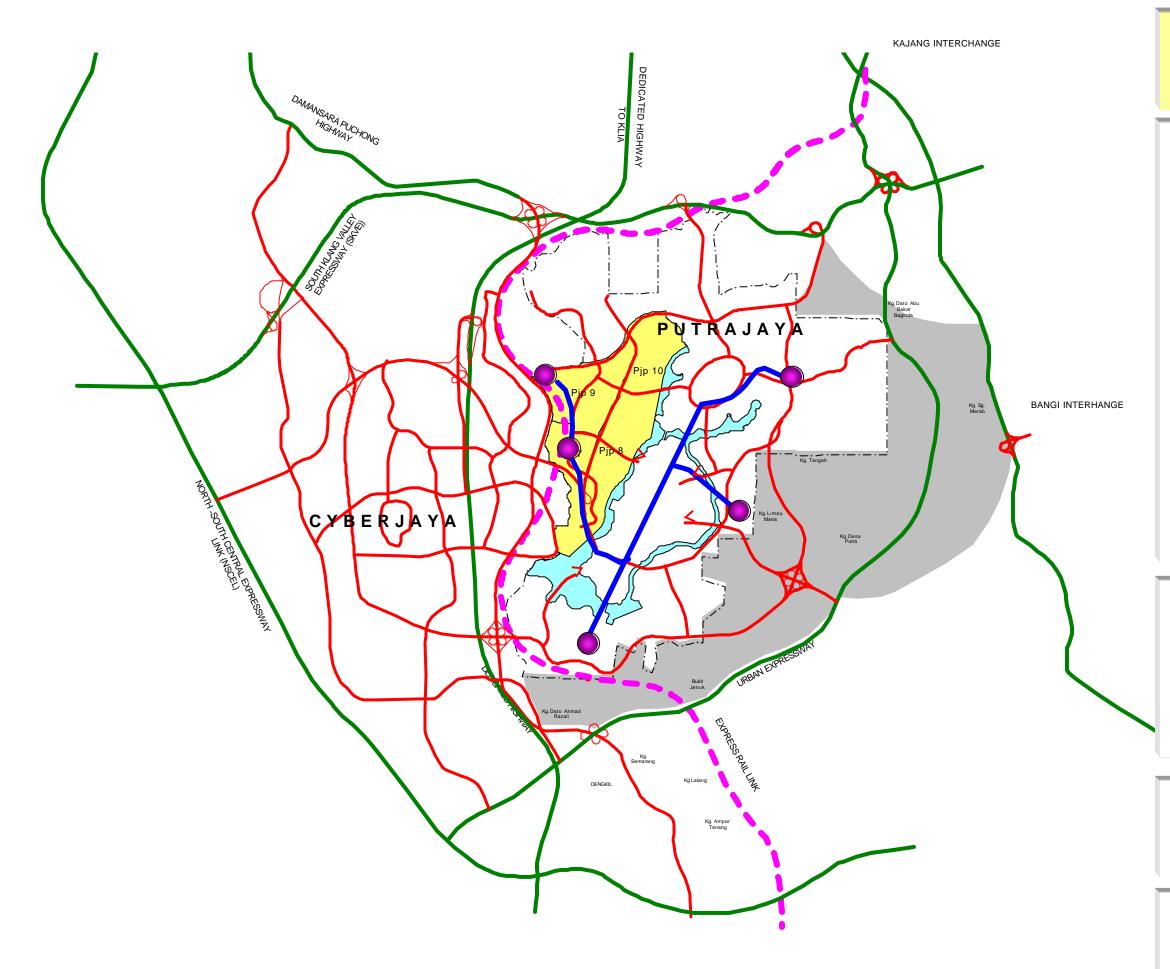

posed Cycle Path Network





Prepared By: **PERBADANAN PUTRAJAYA** PUSAT PENTADBIRAN KERAJAAN PERSEKUTUAN 62675 PUTRAJAYA

APRIL 2002



### **INSET PLAN**

**OVERALL JUNCTION TYPE** 

#### Legend :



Grade Separated Interchange Grade Separated Interchange Partially AT GRADE JUNCTION Existing Signalised Junction Proposed Signalised Junction





Prepared By: **PERBADANAN PUTRAJAYA** PUSAT PENTADBIRAN KERAJAAN PERSEKUTUAN 62675 PUTRAJAYA

APRIL 2002



### **FIGURE 4.21** SUBJECT PLAN **PUBLIC TRANSPORT SYSTEM**

#### Legend :



Feeder Bus Route Interprecinct Bus Route Regional Bus Route Monorail Station ERL Station Existing Bus Stop Location Bus Stop Monorail Line Park-And-Ride Site 1 Park-And-Ride Site 2 Ferry Service Terminal

Central Administration and Emergency Response Centre







### FIGURE 4.22 INSET PLAN LOCATIONS OF PARK-AND-RIDE FACILITY IN PUTRAJAYA







Prepared By: **PERBADANAN PUTRAJAYA** PUSAT PENTADBIRAN KERAJAAN PERSEKUTUAN 62675 PUTRAJAYA

APRIL 2002









PMU and Telecom Exchange at PB 7.1



#### SUBJECT PLAN INFRASTRUCTURE AND UTILITIES

#### Legend :

| PMU/SS |
|--------|
| TA     |
| PH     |
| TR     |
| GDC    |
| GDS    |
| RP     |
|        |
|        |
|        |

TNB Reserve Water Tank Pumping Station (Sewerage) Telecom Reserve 'Gas District Cooling' 'Gas District Station' Retention Pond Drainage Reserve Rail Reserve Road Reserve & Parking





Prepared By: **PERBADANAN PUTRAJAYA** PUSAT PENTADBIRAN KERAJAAN PERSEKUTUAN 62675 PUTRAJAYA

APRIL 2002



### INSET PLAN TELEPHONE, ELECTRICAL AND GAS ALIGNMENT

#### Legend :

- Proposed TNB