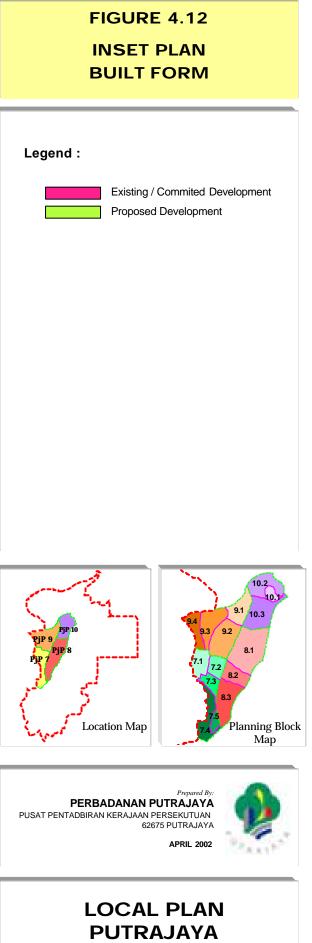

These elements, physically unify and link Precincts 7, 8, 9 and 10 as illustrated on Figure 4.11 : Linkages and Nodes. The main linkages identified are the elongated Metropolitan Park that connects from north to south of the Local Plan. The Metropolitan Park is part of the Ridgeline Park on Planning Blocks 9.1 and 9.2 which also acts as a major node. Towards the southern part of the Local Plan area, the linkages continue through the Peoples Park in Planning Block 7.3 and Planning Block 8.3 and eventually link towards the water promenade. In addition to that, neighbourhood parks that runs north south from Planning Block 10.3, Planning Block 8.1 ends at the Hill Top Park at Planning Block 8.2 provide local nodes and forms part of green connectivity. From here, due to the urbanized character of the Sub Commercial Centre, the link continues as pedestrian way fronting shops and apartments of the area with several nodes along the way (Figure 4.12).

Figure 4.9: Axis From Core Precinct That Influence Local Plan Area

Figure 4.11 : Linkages And Nodes

Figure 4.12 : Built Form (tak perlu print out mukasurat ini)

Local Plan Putrajaya Precinct 7, 8, 9 And 10