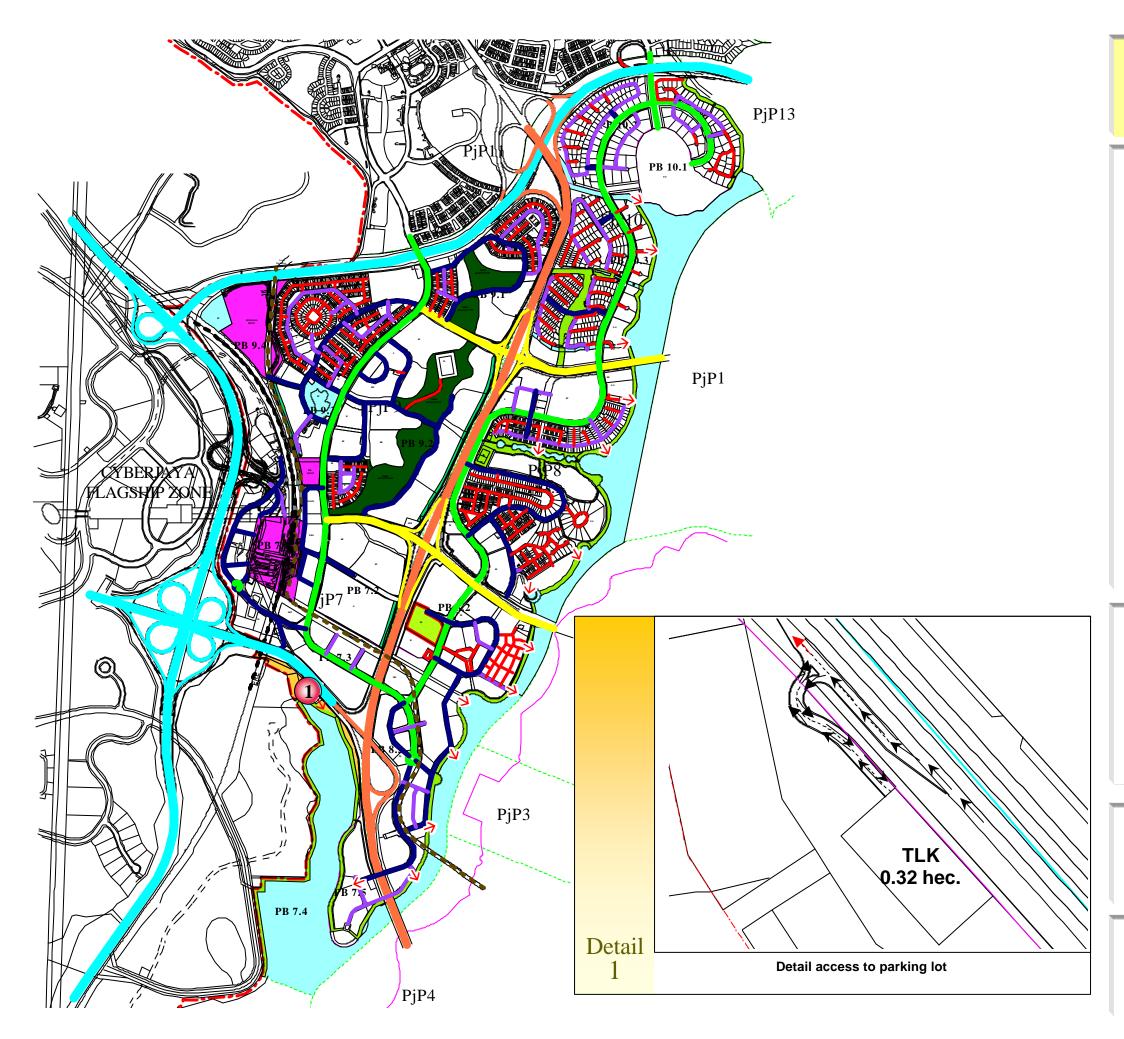

Located adjacent to one of the major road entry points to Putrajaya, this SCC is an important 'gateway' or entrance to the city. In this prime location, the SCC will serve the western catchment of Putrajaya as well as adjacent area of Putrajaya and Cyberjaya. The SCC commercial area is located along the water front areas and leading upward towards the Western Transport Terminal where a 1.1 km park known as the People's Park will act as the east-west main pedestrian route. Major commercial attractions will be located at both ends of the route to encourage pedestrian movement and activity along its full length.

The centre will contain a mixture of retail office, leisure and residential floor space. In addition, other uses such as civic buildings and monorail station will also be part of the SCC, which promotes commercial interaction within an urbanised environment. The SCC will complement activities of the Core Island. Its urbanscape will respect the Core Island and only certain building will be emphasized to create identities and landmarks for the centre. The SCC will also focus upon commercial activities that will further enhance the water body. Activities that relates to certain permitted water activities will be allowed and offices and retail activities here will take full advantage of the water body.

# Figure 4.8 : Masterplan Sub-Commercial Centre

(tak perlu print out mukasurat ini)

Local Plan Putrajaya Precinct 7, 8, 9 And 10