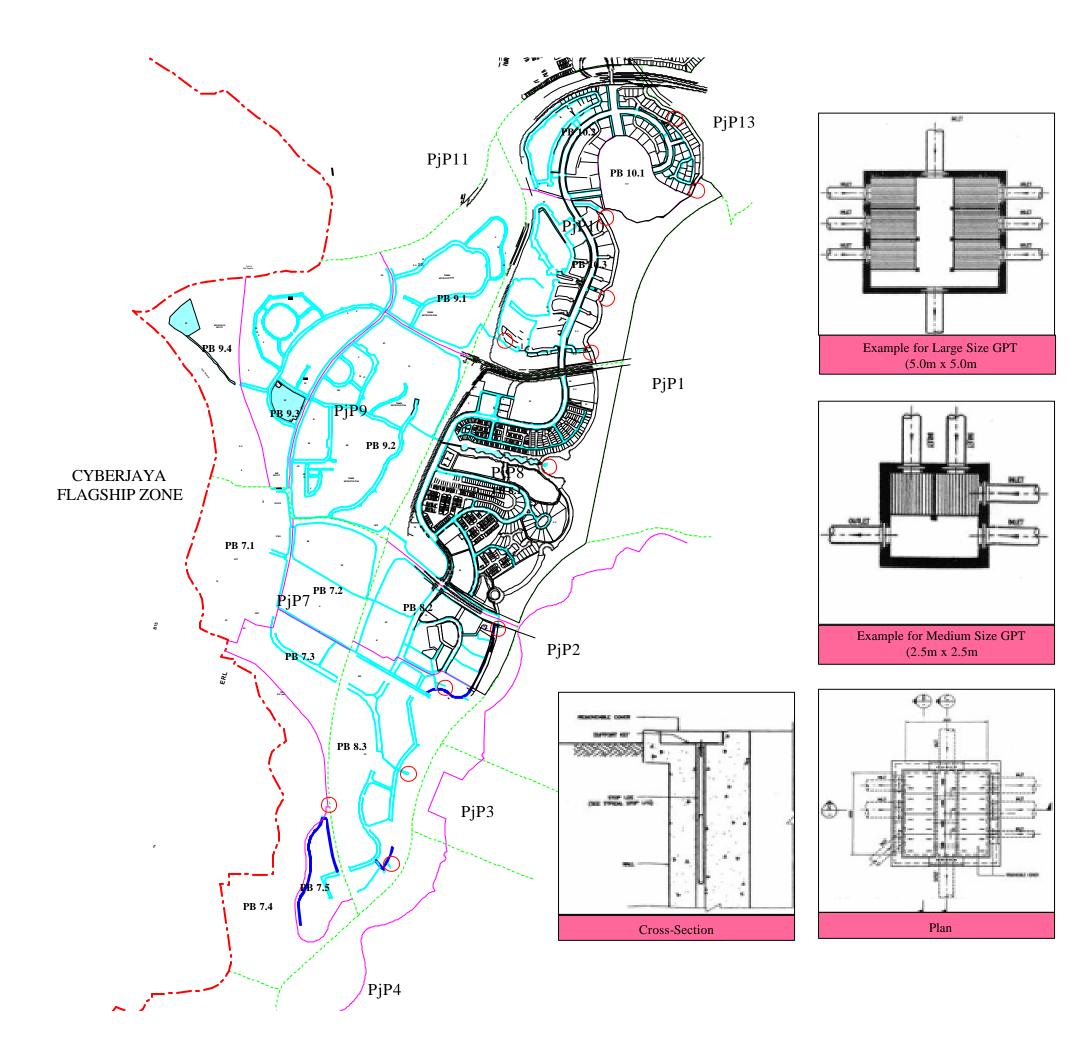

IL 2002









PMU and Telecom Exchange at PB 7.1



#### SUBJECT PLAN INFRASTRUCTURE AND UTILITIES

#### Legend :

| PMU/SS |
|--------|
| TA     |
| PH     |
| TR     |
| GDC    |
| GDS    |
| RP     |
|        |
|        |
|        |

TNB Reserve Water Tank Pumping Station (Sewerage) Telecom Reserve 'Gas District Cooling' 'Gas District Station' Retention Pond Drainage Reserve Rail Reserve Road Reserve & Parking





Prepared By: **PERBADANAN PUTRAJAYA** PUSAT PENTADBIRAN KERAJAAN PERSEKUTUAN 62675 PUTRAJAYA

APRIL 2002



### INSET PLAN TELEPHONE, ELECTRICAL AND GAS ALIGNMENT

#### Legend :

- Proposed TNB Cable RouteProposed Gas Pipe Route
  - Proposed Telephone Cabel Route





Prepared By: **PERBADANAN PUTRAJAYA** PUSAT PENTADBIRAN KERAJAAN PERSEKUTUAN 62675 PUTRAJAYA

APRIL 2002







# FIGURE 4.26 INSET PLAN SEWERAGE

#### Legend :



Proposed Sewer Lines Existing Sewer Lines Sewerage Manhole Pumping Station Population Equivalents





Prepared By: **PERBADANAN PUTRAJAYA** PUSAT PENTADBIRAN KERAJAAN PERSEKUTUAN 62675 PUTRAJAYA

APRIL 2002