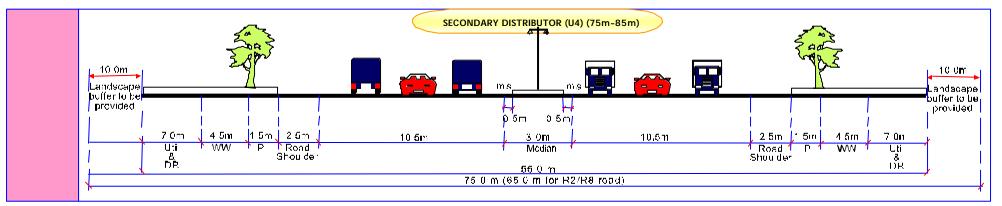

| 16m     |
|               | Cul-de-sac and Avenues                             | 15m     |
|               | Monorail Alignment                                 |         |
|               | ERL Line                                           |         |
| WTT           | Transport Terminal                                 |         |
|               | Depoh Bus / Monorail                               |         |
|               | Promenade                                          |         |
| $\rightarrow$ | Possible access points for<br>vehicle to Promenade | service |
|               |                                                    |         |





Location Map

Prepared By: **PERBADANAN PUTRAJAYA** PUSAT PENTADBIRAN KERAJAAN PERSEKUTUAN 62675 PUTRAJAYA

APRIL 2002











### FIGURE 4.18 INSET PLAN ROAD CROSS-SECTION





Prepared By: **PERBADANAN PUTRAJAYA** PUSAT PENTADBIRAN KERAJAAN PERSEKUTUAN 62675 PUTRAJAYA

APRIL 2002



### SUBJECT PLAN PROPOSED PEDESTRIAN AND CYCLE PATH NETWORK

#### Legend :



Proposed Pedestrian Network Proposed Cycle Path Network





Prepared By: **PERBADANAN PUTRAJAYA** PUSAT PENTADBIRAN KERAJAAN PERSEKUTUAN 62675 PUTRAJAYA

APRIL 2002



### **INSET PLAN**

**OVERALL JUNCTION TYPE** 

#### Legend :



Grade Separated Interchange Grade Separated Interchange Partially AT GRADE JUNCTION Existing Signalised Junction Proposed Signalised Junction





Prepared By: **PERBADANAN PUTRAJAYA** PUSAT PENTADBIRAN KERAJAAN PERSEKUTUAN 62675 PUTRAJAYA

APRIL 2002



### **FIGURE 4.21** SUBJECT PLAN **PUBLIC TRANSPORT SYSTEM**

####