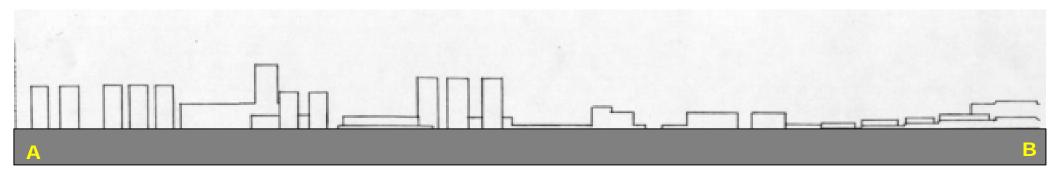

#### ii. Urban Profile

The general profile of the Local Plan area are low scale development on the waterfront areas, and increasingly higher towards the inland. However, higher scale development should punctuate the south end of the study area at Planning Block 7.5. The profile of the study area is illustrated in Illustration 4.1 to 4.3.

a. implication of the development to the surrounding area. Proposed development need to resubmit amendments to the approved layout. b.

**Illustration 4.1** :North South profile viewed from Core Precinct