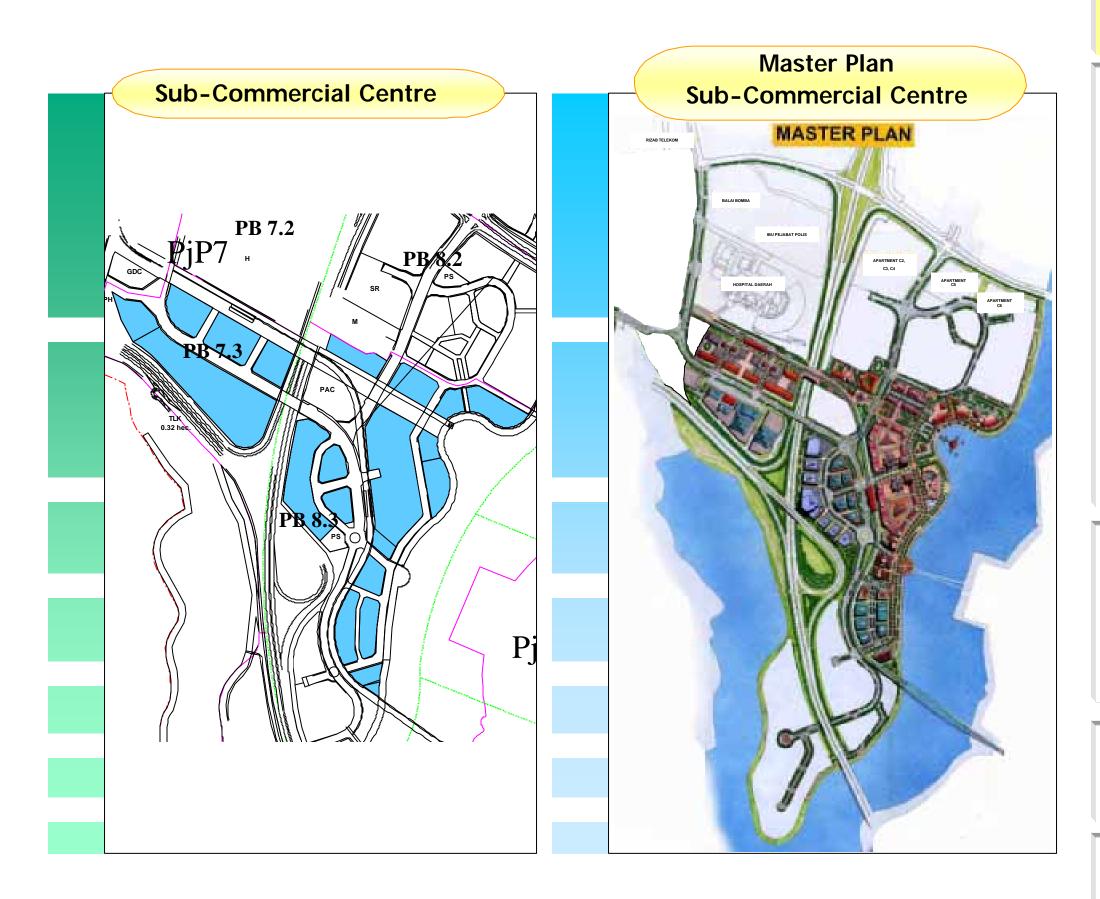

### i. Sub Commercial Centre

The highest hierarchy of commercial will be the main commercial areas that are planned at Core Island. Relative to it, the sub-commercial centre (SCC) will be the second largest and second hierarchy of commercial in Putrajaya. It will contain 5.1 million square feet of retail, office, leisure and residential floor space areas.

Located adjacent to one of the major road entry points to Putrajaya, this SCC is an important 'gateway' or entrance to the city. In this prime location, the SCC will serve the western catchment of Putrajaya as well as adjacent area of Putrajaya and Cyberjaya. The SCC commercial area is located along the water front areas and leading upward towards the Western Transport Terminal where a 1.1 km park known as the People's Park will act as the east-west main pedestrian route. Major commercial attractions will be located at both ends of the route to encourage pedestrian movement and activity along its full length.

The centre will contain a mixture of retail office, leisure and residential floor space. In addition, other uses such as civic buildings and monorail station will also be part of the SCC, which promotes commercial interaction within an urbanised environment. The SCC will complement activities of the Core Island. Its urbanscape will respect the Core Island and only certain building will be emphasized to create identities and landmarks for the centre. The SCC will also focus upon commercial activities that will further enhance the water body. Activities that relates to certain permitted water activities will be allowed and offices and retail activities here will take full advantage of the water body.

# Figure 4.8 : Masterplan Sub-Commercial Centre

(tak perlu print out mukasurat ini)

Local Plan Putrajaya Precinct 7, 8, 9 And 10