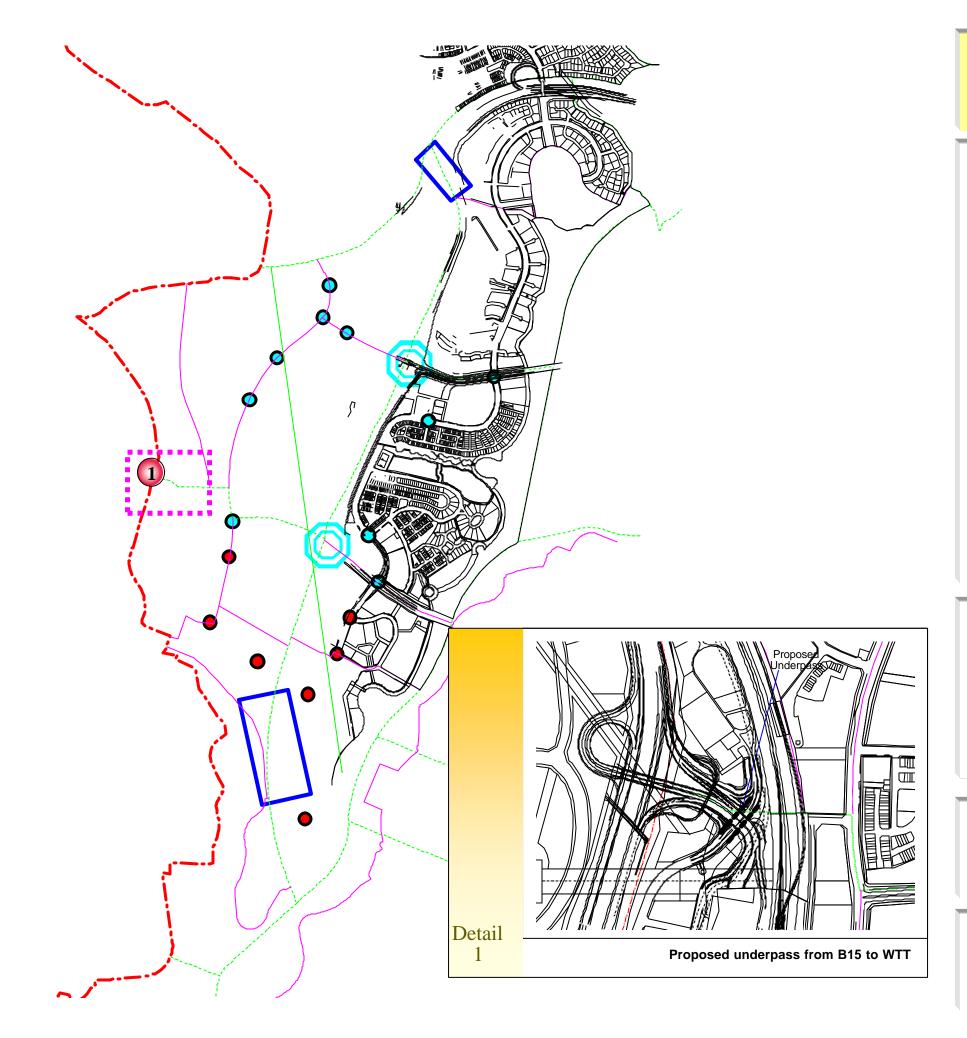

Located adjacent to one of the major road entry points to Putrajaya, this SCC is an important 'gateway' or entrance to the city. In this prime location, the SCC will serve the western catchment of Putrajaya as well as adjacent area of Putrajaya and Cyberjaya. The SCC commercial area is located along the water front areas and leading upward towards the Western Transport Terminal where a 1.1 km park known as the People's Park will act as the east-west main pedestrian route. Major commercial attractions will be located at both ends of the route to encourage pedestrian movement and activity along its full length.