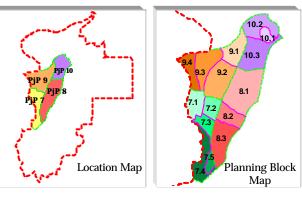

These elements, physically unify and link Precincts 7, 8, 9 and 10 as illustrated on Figure 4.11 : Linkages and Nodes. The main linkages identified are the elongated Metropolitan Park that connects from north to south of the Local Plan. The Metropolitan Park is part of the Ridgeline Park on Planning Blocks 9.1 and 9.2 which also acts as a major node. Towards the southern part of the Local Plan area, the linkages continue through the Peoples Park in Planning Block 7.3 and Planning Block 8.3 and eventually link towards the water promenade. In addition to that, neighbourhood parks that runs north south from Planning Block 10.3, Planning Block 8.1 ends at the Hill Top Park at Planning Block 8.2 provide local nodes and forms part of green connectivity. From here, due to the urbanized character of the Sub Commercial Centre, the link continues as pedestrian way fronting shops and apartments of the area with several nodes along the way (Figure 4.12).

Figure 4.9: Axis From Core Precinct That Influence Local Plan Area

Figure 4.11 : Linkages And Nodes

Figure 4.12 : Built Form (tak perlu print out mukasurat ini)

Local Plan Putrajaya Precinct 7, 8, 9 And 10