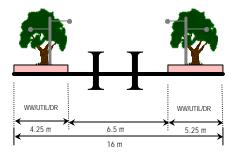

|                                                                                                 |                                                                                                                             |                                                                                                             | PLANNING REQU                                                                                        | JIREMENT : LANDSCA                                                          | NPE .                                                                                                                                                                                                                                                                                                                                                                                                                                                                                                                                                                                                                                                                                                                                                                                                                                                                                                                                                                                                                                                                                                                                                                                                                                                                                                                                                                                                                                                                                                                                                                                                                                                                                                                                                                                                                                                                                                                                                                                                                                                                                                                          |
|-------------------------------------------------------------------------------------------------|-----------------------------------------------------------------------------------------------------------------------------|-------------------------------------------------------------------------------------------------------------|------------------------------------------------------------------------------------------------------|-----------------------------------------------------------------------------|--------------------------------------------------------------------------------------------------------------------------------------------------------------------------------------------------------------------------------------------------------------------------------------------------------------------------------------------------------------------------------------------------------------------------------------------------------------------------------------------------------------------------------------------------------------------------------------------------------------------------------------------------------------------------------------------------------------------------------------------------------------------------------------------------------------------------------------------------------------------------------------------------------------------------------------------------------------------------------------------------------------------------------------------------------------------------------------------------------------------------------------------------------------------------------------------------------------------------------------------------------------------------------------------------------------------------------------------------------------------------------------------------------------------------------------------------------------------------------------------------------------------------------------------------------------------------------------------------------------------------------------------------------------------------------------------------------------------------------------------------------------------------------------------------------------------------------------------------------------------------------------------------------------------------------------------------------------------------------------------------------------------------------------------------------------------------------------------------------------------------------|
| LANDUSE                                                                                         | DESIGN STYLE                                                                                                                | MATERIALS                                                                                                   | GENERAL REQUIREMENT                                                                                  | USE/LOCATION                                                                |                                                                                                                                                                                                                                                                                                                                                                                                                                                                                                                                                                                                                                                                                                                                                                                                                                                                                                                                                                                                                                                                                                                                                                                                                                                                                                                                                                                                                                                                                                                                                                                                                                                                                                                                                                                                                                                                                                                                                                                                                                                                                                                                |
| <ul> <li>Residential</li> <li>(Condominium,</li> <li>Government</li> <li>apartment )</li> </ul> | ■ Paving / Step, Wall □ Formal                                                                                              | <ul> <li>Paving / Step</li> <li>Clay brick</li> <li>Concrete</li> <li>Interlocking block etc</li> </ul>     | <ul><li>Anti slippery surface</li><li>Max-gradient of 8%</li><li>Durable</li></ul>                   | <ul><li>Open space</li><li>Walkway</li></ul>                                |                                                                                                                                                                                                                                                                                                                                                                                                                                                                                                                                                                                                                                                                                                                                                                                                                                                                                                                                                                                                                                                                                                                                                                                                                                                                                                                                                                                                                                                                                                                                                                                                                                                                                                                                                                                                                                                                                                                                                                                                                                                                                                                                |
|                                                                                                 |                                                                                                                             | □ <b>Wall</b> - Keystone  - Facing Brick  - Concrete etc.                                                   | <ul> <li>Harmonize with surrounding environment</li> <li>To screen the wall with planting</li> </ul> | <ul><li>Slope areas</li></ul>                                               |                                                                                                                                                                                                                                                                                                                                                                                                                                                                                                                                                                                                                                                                                                                                                                                                                                                                                                                                                                                                                                                                                                                                                                                                                                                                                                                                                                                                                                                                                                                                                                                                                                                                                                                                                                                                                                                                                                                                                                                                                                                                                                                                |
|                                                                                                 | <ul> <li>Site Furniture</li> <li>Contemporary</li> <li>Elegant formal</li> <li>Specific design for neighbourhood</li> </ul> | <ul><li>Hardwood</li><li>Metal</li><li>Concrete</li></ul>                                                   | <ul><li>Vandalism proof</li><li>Durable</li><li>Functional</li><li>Safe</li></ul>                    | <ul><li>Open space</li><li>Resting areas</li></ul>                          |                                                                                                                                                                                                                                                                                                                                                                                                                                                                                                                                                                                                                                                                                                                                                                                                                                                                                                                                                                                                                                                                                                                                                                                                                                                                                                                                                                                                                                                                                                                                                                                                                                                                                                                                                                                                                                                                                                                                                                                                                                                                                                                                |
|                                                                                                 | <ul> <li>Lighting</li> <li>Contemporary</li> <li>Elegant formal</li> <li>Specific design for neighbourhood</li> </ul>       | <ul><li>Concrete</li><li>Metal</li><li>Masonry</li></ul>                                                    | <ul><li>Max. height 4m at open areas</li><li>Max. height 10m at roadside</li></ul>                   | <ul><li>Open space</li><li>Entrance with bollard</li><li>Roadside</li></ul> |                                                                                                                                                                                                                                                                                                                                                                                                                                                                                                                                                                                                                                                                                                                                                                                                                                                                                                                                                                                                                                                                                                                                                                                                                                                                                                                                                                                                                                                                                                                                                                                                                                                                                                                                                                                                                                                                                                                                                                                                                                                                                                                                |
|                                                                                                 | <ul><li>Drainage</li><li>Swales</li><li>Concealed drains</li></ul>                                                          | <ul> <li>Culvert</li> <li>Concrete</li> <li>Drain cover on walkway to follow walkway 's material</li> </ul> | <ul><li>Visually attractive</li><li>Concealed drains</li></ul>                                       | <ul><li>Building lot</li></ul>                                              | The state of the s |
|                                                                                                 | <ul><li>Structures and Shelter</li><li>Informal</li><li>Vernacular</li></ul>                                                | <ul><li>Hardwood</li><li>Concrete</li><li>Masonry</li><li>Metal</li></ul>                                   | <ul> <li>To blend harmoniously with surrounding structure</li> <li>Durable</li> <li>Safe</li> </ul>  | - Open space                                                                |                                                                                                                                                                                                                                                                                                                                                                                                                                                                                                                                                                                                                                                                                                                                                                                                                                                                                                                                                                                                                                                                                                                                                                                                                                                                                                                                                                                                                                                                                                                                                                                                                                                                                                                                                                                                                                                                                                                                                                                                                                                                                                                                |
|                                                                                                 | ■ Signage □ Formal □ Informal □ Contemporary                                                                                | – Metal                                                                                                     | <ul> <li>To following Signage and<br/>Advertisement Design<br/>Guideline Putrajaya</li> </ul>        | <ul><li>Entrance</li><li>Open space</li><li>Pedestrian walkway</li></ul>    |                                                                                                                                                                                                                                                                                                                                                                                                                                                                                                                                                                                                                                                                                                                                                                                                                                                                                                                                                                                                                                                                                                                                                                                                                                                                                                                                                                                                                                                                                                                                                                                                                                                                                                                                                                                                                                                                                                                                                                                                                                                                                                                                |
|                                                                                                 | ■ Play feature □ Integrated □ Bright colour                                                                                 | <ul><li>Metal</li><li>Rubber matting</li><li>Plastic</li></ul>                                              | <ul><li>Conform to SIRIM standard</li><li>Safe</li><li>Attractive</li></ul>                          | - Open space                                                                |                                                                                                                                                                                                                                                                                                                                                                                                                                                                                                                                                                                                                                                                                                                                                                                                                                                                                                                                                                                                                                                                                                                                                                                                                                                                                                                                                                                                                                                                                                                                                                                                                                                                                                                                                                                                                                                                                                                                                                                                                                                                                                                                |