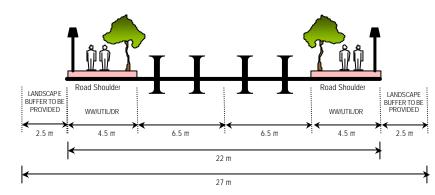

ation | Generally not required                                                                | Generally not required |  |  |

## (iv) Visibility Standards for Priority Junction

 Because minor road are uncontrolled. It is essential that adequate standards of visibility are archieved in the layout and that sight distances take account of the speed of traffic on the major road. The standards for providing clear visibility for minor road traffic are set out in the figure given

## (v) Transport Design Guide for Putrajaya

• Details on other design criteria to be referred to the Transport Design Guide for Putrajaya (1998)







### PLANNING REQUIREMENTS: TRAFFIC AND TRANSPORTATION

### ROAD NETWORK AND DESIGN STANDARD

## (v) Typical Road Cross Section



### LOCAL ROAD – 22 METRE RESERVE



### ACESS ROAD – 16 METRE RESERVE



### CUL-DE-SAC - 15 METRE RESERVE



### Note:

- WW/UTIL/DR : Common pedestrians walkway utility and drainage reserve
- Minimum cover to all utilities should be 1.5 metre
- Cul-De-Sac are permitted for bungalows only serving typically no more than 25 units
- Minimum cover to all utilities should be 1.5 metre

## vii) Petrol Station Access



### PLANNING REQUIREMENTS: INFRASTRUCTURE AND UTILITIES

### **UTILITIES**

### (i) Environment

- A shared waste treatment facility must be provided
- The detailed platform levels shall be determined at the D.0 approval stage
- All earthworks must comply with the Environmental Management Guidelines of Putrajaya and Earthwork By-Laws (Perbadanan Putrajaya 1996)

### (ii) Electricity

- The electricity supply for