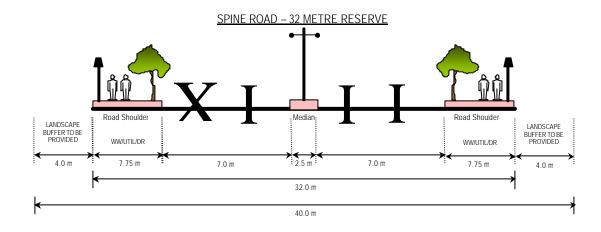

ly not required |  |  |
| Grade Separation | Generally not required                                                                | Generally not required |  |  |

## (iv) Visibility Standards for Priority Junction

 Because minor road are uncontrolled. It is essential that adequate standards of visibility are archieved in the layout and that sight distances take account of the speed of traffic on the major road. The standards for providing clear visibility for minor road traffic are set out in the figure given

## (v) Transport Design Guide for Putrajaya

• Details on other design criteria to be referred to the Transport Design Guide for Putrajaya (1998)







### PLANNING REQUIREMENTS: TRAFFIC AND TRANSPORTATION

### ROAD NETWORK AND DESIGN STANDARD

## (v) Typical Road Cross Section



### LOCAL ROAD – 22 METRE RESERVE



### ACESS ROAD – 16 METRE RESERVE



### CUL-DE-SAC - 15 METRE RESERVE



### Note:

- WW/UTIL/DR : Common pedestrians walkway utility and drainage reserve
- Minimum cover to all utilities should be 1.5 metre
- Cul-De-Sac are permitted for bungalows only serving typically no more than 25 units
- Minimum cover to all utilities should be 1.5 metre

## vii) Petrol Station Access



### PLANNING REQUIREMENTS: INFRASTRUCTURE AND UTILITIES

### **UTILITIES**

### (i) Environment

- A shared waste treatment facility must be provided
- The detailed platform levels shall be determined at the D.0 approval stage
- All earthworks must comply with the Environmental Management Guidelines of Putrajaya and Earthwork By-Laws (Perbadanan Putrajaya 1996)

### (ii) Elect