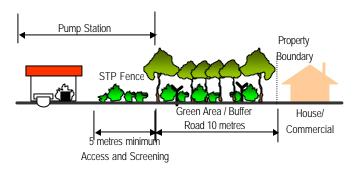

|                              |                                                                                                                    |                                                                                                             | PLANNING REQU                                                                                                                         | JIREMENT : LANDSCA                                               | PE                                                                                                                                                                                                                                                                                                                                                                                                                                                                                                                                                                                                                                                                                                                                                                                                                                                                                                                                                                                                                                                                                                                                                                                                                                                                                                                                                                                                                                                                                                                                                                                                                                                                                                                                                                                                                                                                                                                                                                                                                                                                                                                             |
|------------------------------|--------------------------------------------------------------------------------------------------------------------|-------------------------------------------------------------------------------------------------------------|---------------------------------------------------------------------------------------------------------------------------------------|------------------------------------------------------------------|--------------------------------------------------------------------------------------------------------------------------------------------------------------------------------------------------------------------------------------------------------------------------------------------------------------------------------------------------------------------------------------------------------------------------------------------------------------------------------------------------------------------------------------------------------------------------------------------------------------------------------------------------------------------------------------------------------------------------------------------------------------------------------------------------------------------------------------------------------------------------------------------------------------------------------------------------------------------------------------------------------------------------------------------------------------------------------------------------------------------------------------------------------------------------------------------------------------------------------------------------------------------------------------------------------------------------------------------------------------------------------------------------------------------------------------------------------------------------------------------------------------------------------------------------------------------------------------------------------------------------------------------------------------------------------------------------------------------------------------------------------------------------------------------------------------------------------------------------------------------------------------------------------------------------------------------------------------------------------------------------------------------------------------------------------------------------------------------------------------------------------|
| LANDUSE                      | DESIGN STYLE                                                                                                       | MATERIALS                                                                                                   | GENERAL REQUIREMENT                                                                                                                   | USE/LOCATION                                                     |                                                                                                                                                                                                                                                                                                                                                                                                                                                                                                                                                                                                                                                                                                                                                                                                                                                                                                                                                                                                                                                                                                                                                                                                                                                                                                                                                                                                                                                                                                                                                                                                                                                                                                                                                                                                                                                                                                                                                                                                                                                                                                                                |
| □ Roadside                   | <ul><li>Paving, walls and steps</li><li>Formal</li><li>Contemporary</li></ul>                                      | <ul> <li>Paving / Step</li> <li>Clay brick</li> <li>Concrete</li> <li>Interlocking paver etc.</li> </ul>    | <ul> <li>Anti slippery surface</li> <li>Max. gradient 8%</li> <li>Max. Gradient for super elevation 2%</li> </ul>                     | – Roadside                                                       |                                                                                                                                                                                                                                                                                                                                                                                                                                                                                                                                                                                                                                                                                                                                                                                                                                                                                                                                                                                                                                                                                                                                                                                                                                                                                                                                                                                                                                                                                                                                                                                                                                                                                                                                                                                                                                                                                                                                                                                                                                                                                                                                |
|                              |                                                                                                                    | <ul><li>Wall</li><li>Key stone</li><li>Concrete</li><li>Granite stone etc.</li></ul>                        | Harmonize with     surrounding environment     To screen the wall with     planting                                                   | <ul><li>Slope areas</li></ul>                                    |                                                                                                                                                                                                                                                                                                                                                                                                                                                                                                                                                                                                                                                                                                                                                                                                                                                                                                                                                                                                                                                                                                                                                                                                                                                                                                                                                                                                                                                                                                                                                                                                                                                                                                                                                                                                                                                                                                                                                                                                                                                                                                                                |
|                              | <ul><li>Site Furniture</li><li>Contemporary</li></ul>                                                              | <ul><li>Hardwood</li><li>Masonry</li><li>Metal</li></ul>                                                    | <ul><li>Vandalism proof</li><li>Safe</li><li>Attractive</li></ul>                                                                     | <ul><li>Junction</li></ul>                                       | TOTAL STATE OF THE PARTY OF THE |
|                              | <ul> <li>Lighting</li> <li>Robust</li> <li>Minimal</li> <li>Reflect character of adjacent neighbourhood</li> </ul> | <ul><li>Timber</li><li>Metal</li></ul>                                                                      | <ul><li>Max. height 4m at open areas</li><li>Max. height 10m at roadside</li></ul>                                                    | <ul><li>Footpaths</li><li>Cycle track</li><li>Car park</li></ul> |                                                                                                                                                                                                                                                                                                                                                                                                                                                                                                                                                                                                                                                                                                                                                                                                                                                                                                                                                                                                                                                                                                                                                                                                                                                                                                                                                                                                                                                                                                                                                                                                                                                                                                                                                                                                                                                                                                                                                                                                                                                                                                                                |
|                              | <ul> <li>Drainage</li> <li>Swales/Natural drain</li> <li>Concealed drains</li> </ul>                               | <ul> <li>Culvert</li> <li>Concrete</li> <li>Drain cover on walkway to follow walkway 's material</li> </ul> | Visually attractive     Naturally blend with surrounding                                                                              | <ul><li>Open space</li><li>plaza</li></ul>                       | The state of the s |
|                              | <ul> <li>Signage</li> <li>Contemporary</li> <li>Formal</li> <li>Simple</li> <li>Clear</li> </ul>                   | <ul><li>– Masonry</li><li>– Metal</li><li>– Hardwood</li></ul>                                              | <ul> <li>Clear</li> <li>Vandalism proof</li> <li>To following Signage and<br/>Advertisement Design<br/>Guideline Putrajaya</li> </ul> | <ul><li>Junction</li></ul>                                       |                                                                                                                                                                                                                                                                                                                                                                                                                                                                                                                                                                                                                                                                                                                                                                                                                                                                                                                                                                                                                                                                                                                                                                                                                                                                                                                                                                                                                                                                                                                                                                                                                                                                                                                                                                                                                                                                                                                                                                                                                                                                                                                                |
|                              | ■ Planting □ Formal                                                                                                | <ul><li>Shade medium size tree</li><li>Palm</li><li>Shrub</li></ul>                                         | <ul><li>Provide ample shade</li><li>Hardly Plants</li><li>Attractive</li></ul>                                                        | – Roadside                                                       |                                                                                                                                                                                                                                                                                                                                                                                                                                                                                                                                                                                                                                                                                                                                                                                                                                                                                                                                                                                                                                                                                                                                                                                                                                                                                                                                                                                                                                                                                                                                                                                                                                                                                                                                                                                                                                                                                                                                                                                                                                                                                                                                |
| □ Drain reserve<br>(Covered) | ■ Planting □ Natural □ Tropical                                                                                    | – Palm<br>– Tree<br>– Shrub                                                                                 | <ul><li>Non-poisonous species</li><li>Harmonize with surrounding environment</li></ul>                                                | – Drain reserve                                                  |                                                                                                                                                                                                                                                                                                                                                                                                                                                                                                                                                                                                                                                                                                                                                                                                                                                                                                                                                                                                                                                                                                                                                                                                                                                                                                                                                                                                                                                                                                                                                                                                                                                                                                                                                                                                                                                                                                                                                                                                                                                                                                                                |