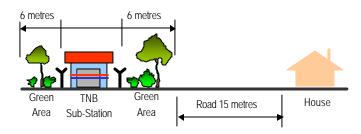

|                           |                                                                 |                                                                                                             | PLANNING REQUI                                                                          | REMENT : LANDSCAP                   | PE                                                                                                                                                                                                                                                                                                                                                                                                                                                                                                                                                                                                                                                                                                                                                                                                                                                                                                                                                                                                                                                                                                                                                                                                                                                                                                                                                                                                                                                                                                                                                                                                                                                                                                                                                                                                                                                                                                                                                                                                                                                                                                                             |
|---------------------------|-----------------------------------------------------------------|-------------------------------------------------------------------------------------------------------------|-----------------------------------------------------------------------------------------|-------------------------------------|--------------------------------------------------------------------------------------------------------------------------------------------------------------------------------------------------------------------------------------------------------------------------------------------------------------------------------------------------------------------------------------------------------------------------------------------------------------------------------------------------------------------------------------------------------------------------------------------------------------------------------------------------------------------------------------------------------------------------------------------------------------------------------------------------------------------------------------------------------------------------------------------------------------------------------------------------------------------------------------------------------------------------------------------------------------------------------------------------------------------------------------------------------------------------------------------------------------------------------------------------------------------------------------------------------------------------------------------------------------------------------------------------------------------------------------------------------------------------------------------------------------------------------------------------------------------------------------------------------------------------------------------------------------------------------------------------------------------------------------------------------------------------------------------------------------------------------------------------------------------------------------------------------------------------------------------------------------------------------------------------------------------------------------------------------------------------------------------------------------------------------|
| LANDUSE                   | DESIGN STYLE                                                    | MATERIALS                                                                                                   | GENERAL REQUIREMENT                                                                     | USE/LOCATION                        |                                                                                                                                                                                                                                                                                                                                                                                                                                                                                                                                                                                                                                                                                                                                                                                                                                                                                                                                                                                                                                                                                                                                                                                                                                                                                                                                                                                                                                                                                                                                                                                                                                                                                                                                                                                                                                                                                                                                                                                                                                                                                                                                |
| □ Residential<br>(Landed) | ■ Paving, walls and steps □ Informal □ Formal □ Contemporary    | <ul> <li>Paving / Step</li> <li>Clay brick</li> <li>Concrete</li> <li>Interlocking block etc</li> </ul>     | <ul><li>Anti slippery surface</li><li>Max. gradient 8%</li><li>Durable</li></ul>        | Building compound                   |                                                                                                                                                                                                                                                                                                                                                                                                                                                                                                                                                                                                                                                                                                                                                                                                                                                                                                                                                                                                                                                                                                                                                                                                                                                                                                                                                                                                                                                                                                                                                                                                                                                                                                                                                                                                                                                                                                                                                                                                                                                                                                                                |
|                           |                                                                 | <ul><li>□ Walls</li><li>− Key stone</li><li>− Concrete</li><li>− Fencing brick etc.</li></ul>               | Harmonize with     surrounding     To screen the wall with     planting                 | <ul><li>Building compound</li></ul> |                                                                                                                                                                                                                                                                                                                                                                                                                                                                                                                                                                                                                                                                                                                                                                                                                                                                                                                                                                                                                                                                                                                                                                                                                                                                                                                                                                                                                                                                                                                                                                                                                                                                                                                                                                                                                                                                                                                                                                                                                                                                                                                                |
|                           | ■ Fence, Gate and Barrier □ Contemporary □ Formal □ Traditional | <ul><li>Hardwood</li><li>Metal</li><li>Masonry</li></ul>                                                    | To follow Fencing Design Guideline Putrajaya                                            | – Boundary line                     | Sec 1 Very Property                                                                                                                                                                                                                                                                                                                                                                                                                                                                                                                                                                                                                                                                                                                                                                                                                                                                                                                                                                                                                                                                                                                                                                                                                                                                                                                                                                                                                                                                                                                                                                                                                                                                                                                                                                                                                                                                                                                                                                                                                                                                                                            |
|                           | ■ Lighting □ Contemporary □ Informal □ Formal                   | <ul><li>Hardwood</li><li>Metal</li><li>Concrete</li></ul>                                                   | <ul><li>Durable</li><li>Attractive</li><li>Safe</li></ul>                               | Building compound                   |                                                                                                                                                                                                                                                                                                                                                                                                                                                                                                                                                                                                                                                                                                                                                                                                                                                                                                                                                                                                                                                                                                                                                                                                                                                                                                                                                                                                                                                                                                                                                                                                                                                                                                                                                                                                                                                                                                                                                                                                                                                                                                                                |
|                           | ■ Drainage □ Swales □ Concealed drains                          | <ul> <li>Culvert</li> <li>Concrete</li> <li>Drain cover on walkway to follow walkway 's material</li> </ul> | Visually attractive     Concealed drains                                                | <ul><li>Building lot</li></ul>      | The state of the s |
|                           | ■ Planting □ Formal □ Informal                                  | <ul><li>Tree</li><li>Palm</li><li>Shrub</li><li>Groundcover</li></ul>                                       | <ul><li>Non-poisonous species</li><li>Strong branch</li><li>Medium size trees</li></ul> | Building compound                   |                                                                                                                                                                                                                                                                                                                                                                                                                                                                                                                                                                                                                                                                                                                                                                                                                                                                                                                                                                                                                                                                                                                                                                                                                                                                                                                                                                                                                                                                                                                                                                                                                                                                                                                                                                                                                                                                                                                                                                                                                                                                                                                                |
|                           | <ul> <li>Irrigation Strategy</li> </ul>                         | Tap from storage tank or JBA m                                                                              | ain or tap from JBA main                                                                |                                     | •                                                                                                                                                                                                                                                                                                                                                                                                                                                                                                                                                                                                                                                                                                                                                                                                                                                                                                                                                                                                                                                                                                                                                                                                                                                                                                                                                                                                                                                                                                                                                                                                                                                                                                                                                                                                                                                                                                                                                                                                                                                                                                                              |