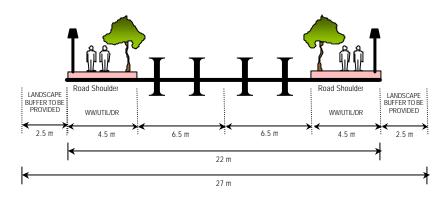

rol          | Spine Road                                                                            | Local Road             |  |  |  |  |
| Stop Control     | up to 1500                                                                            | up to 1500             |  |  |  |  |
| Traffic Signal   | Up to 4500                                                                            | Generally not required |  |  |  |  |
| Grade Separation | Generally not required                                                                | Generally not required |  |  |  |  |

## (iv) Transport Design Guide for Putrajaya

• Details on other design criteria to be referred to the Transport Design Guide for Putrajaya (1998)

## (iv) Typical Road Cross Section



### LOCAL ROAD – 22 METRE RESERVE



### ACESS ROAD - 16 METRE RESERVE



#### CUL-DE-SAC - 15 METRE RESERVE



### Note:

- WW/UTIL/DR : Common pedestrians walkway utility and drainage reserve
- Minimum cover to all utilities should be 1.5 metre
- Cul-De-Sac are permitted for bungalows only serving typically no more than 25 units
- Minimum cover to all utilities should be 1.5 metre

### PLANNING REQUIREMENTS: INFRASTRUCTURE AND UTILITIES

### **UTILITIES**

### (i) Environment

- The detailed platform levels shall be determined at the D.0 approval stage
- All earthworks must comply with the Environmental Management Guidelines of Putrajaya and Earthwork By-Laws (Perbadanan Putrajaya 1996)

### (ii) Electricity

- The electricity supply for PB16 is mostly used for residential which are approximately 90% of the total Electric