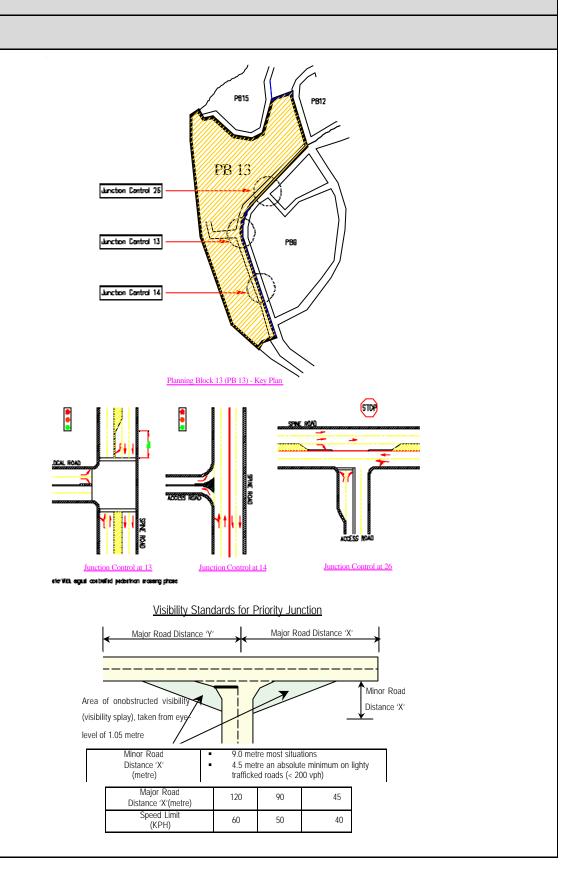

|  |  |  |
| Traffic Signal   | Up to 4500                                                                            | Generally not required |  |  |  |
| Grade Separation | Generally not required                                                                | Generally not required |  |  |  |

### (iv) Visibility Standards for Priority Junction

Because minor road are uncontrolled. It is essential that adequate standards of visibility are archieved in the
layout and that sight distances take account of the speed of traffic on the major road. The standards for
providing clear visibility for minor road traffic are set out in the figure given

## (v) Transport Design Guide for Putrajaya

Details on other design criteria to be referred to the Transport Design Guide for Putrajaya (1998)



### PLANNING REQUIREMENTS: TRAFFIC AND TRANSPORTATION

### ROAD NETWORK AND DESIGN STANDARD

## (v) Typical Road Cross Section



### LOCAL ROAD - 22 METRE RESERVE



### ACESS ROAD – 16 METRE RESERVE



## CUL-DE-SAC – 15 METRE RESERVE



#### Note

- WW/UTIL/DR : Common pedestrians walkway utility and drainage reserve
- Minimum cover to all utilities should be 1.5 metre
- Cul-De-Sac are permitted for bungalows only serving typically no more than 25 units
- Minimum cover to all utilities should be 1.5 metre

### PLANNING REQUIREMENTS: INFRASTRUCTURE AND UTILITIES

### **UTILITIES**

### (i) Environment

- The detailed platform levels shall be determined at the D.0 approval stage
- All earthworks must comply with the Environmental Management Guidelines of Putrajaya and Earthwork By-Laws