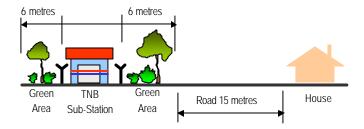

|                              |                                                                                                                    |                                                                                                             | PLANNING REQU                                                                                                                         | JIREMENT : LANDSCA                                               | PE                                                                                                                                                                                                                                                                                                                                                                                                                                                                                                                                                                                                                                                                                                                                                                                                                                                                                                                                                                                                                                                                                                                                                                                                                                                                                                                                                                                                                                                                                                                                                                                                                                                                                                                                                                                                                                                                                                                                                                                                                                                                                                                             |
|------------------------------|--------------------------------------------------------------------------------------------------------------------|-------------------------------------------------------------------------------------------------------------|---------------------------------------------------------------------------------------------------------------------------------------|------------------------------------------------------------------|--------------------------------------------------------------------------------------------------------------------------------------------------------------------------------------------------------------------------------------------------------------------------------------------------------------------------------------------------------------------------------------------------------------------------------------------------------------------------------------------------------------------------------------------------------------------------------------------------------------------------------------------------------------------------------------------------------------------------------------------------------------------------------------------------------------------------------------------------------------------------------------------------------------------------------------------------------------------------------------------------------------------------------------------------------------------------------------------------------------------------------------------------------------------------------------------------------------------------------------------------------------------------------------------------------------------------------------------------------------------------------------------------------------------------------------------------------------------------------------------------------------------------------------------------------------------------------------------------------------------------------------------------------------------------------------------------------------------------------------------------------------------------------------------------------------------------------------------------------------------------------------------------------------------------------------------------------------------------------------------------------------------------------------------------------------------------------------------------------------------------------|
| LANDUSE                      | DESIGN STYLE                                                                                                       | MATERIALS                                                                                                   | GENERAL REQUIREMENT                                                                                                                   | USE/LOCATION                                                     |                                                                                                                                                                                                                                                                                                                                                                                                                                                                                                                                                                                                                                                                                                                                                                                                                                                                                                                                                                                                                                                                                                                                                                                                                                                                                                                                                                                                                                                                                                                                                                                                                                                                                                                                                                                                                                                                                                                                                                                                                                                                                                                                |
| □ Roadside                   | <ul><li>Paving, walls and steps</li><li>Formal</li><li>Contemporary</li></ul>                                      | <ul> <li>Paving / Step</li> <li>Clay brick</li> <li>Concrete</li> <li>Interlocking paver etc.</li> </ul>    | <ul> <li>Anti slippery surface</li> <li>Max. gradient 8%</li> <li>Max. Gradient for super elevation 2%</li> </ul>                     | – Roadside                                                       |                                                                                                                                                                                                                                                                                                                                                                                                                                                                                                                                                                                                                                                                                                                                                                                                                                                                                                                                                                                                                                                                                                                                                                                                                                                                                                                                                                                                                                                                                                                                                                                                                                                                                                                                                                                                                                                                                                                                                                                                                                                                                                                                |
|                              |                                                                                                                    | <ul><li>Wall</li><li>Key stone</li><li>Concrete</li><li>Granite stone etc.</li></ul>                        | Harmonize with     surrounding environment     To screen the wall with     planting                                                   | <ul><li>Slope areas</li></ul>                                    |                                                                                                                                                                                                                                                                                                                                                                                                                                                                                                                                                                                                                                                                                                                                                                                                                                                                                                                                                                                                                                                                                                                                                                                                                                                                                                                                                                                                                                                                                                                                                                                                                                                                                                                                                                                                                                                                                                                                                                                                                                                                                                                                |
|                              | <ul><li>Site Furniture</li><li>Contemporary</li></ul>                                                              | <ul><li>Hardwood</li><li>Masonry</li><li>Metal</li></ul>                                                    | <ul><li>Vandalism proof</li><li>Safe</li><li>Attractive</li></ul>                                                                     | <ul><li>Junction</li></ul>                                       | TOTAL STATE OF THE PARTY OF THE |
|                              | <ul> <li>Lighting</li> <li>Robust</li> <li>Minimal</li> <li>Reflect character of adjacent neighbourhood</li> </ul> | <ul><li>Timber</li><li>Metal</li></ul>                                                                      | <ul><li>Max. height 4m at open areas</li><li>Max. height 10m at roadside</li></ul>                                                    | <ul><li>Footpaths</li><li>Cycle track</li><li>Car park</li></ul> |                                                                                                                                                                                                                                                                                                                                                                                                                                                                                                                                                                                                                                                                                                                                                                                                                                                                                                                                                                                                                                                                                                                                                                                                                                                                                                                                                                                                                                                                                                                                                                                                                                                                                                                                                                                                                                                                                                                                                                                                                                                                                                                                |
|                              | <ul> <li>Drainage</li> <li>Swales/Natural drain</li> <li>Concealed drains</li> </ul>                               | <ul> <li>Culvert</li> <li>Concrete</li> <li>Drain cover on walkway to follow walkway 's material</li> </ul> | Visually attractive     Naturally blend with surrounding                                                                              | <ul><li>Open space</li><li>plaza</li></ul>                       | The state of the s |
|                              | <ul> <li>Signage</li> <li>Contemporary</li> <li>Formal</li> <li>Simple</li> <li>Clear</li> </ul>                   | <ul><li>– Masonry</li><li>– Metal</li><li>– Hardwood</li></ul>                                              | <ul> <li>Clear</li> <li>Vandalism proof</li> <li>To following Signage and<br/>Advertisement Design<br/>Guideline Putrajaya</li> </ul> | <ul><li>Junction</li></ul>                                       |                                                                                                                                                                                                                                                                                                                                                                                                                                                                                                                                                                                                                                                                                                                                                                                                                                                                                                                                                                                                                                                                                                                                                                                                                                                                                                                                                                                                                                                                                                                                                                                                                                                                                                                                                                                                                                                                                                                                                                                                                                                                                                                                |
|                              | ■ Planting □ Formal                                                                                                | <ul><li>Shade medium size tree</li><li>Palm</li><li>Shrub</li></ul>                                         | <ul><li>Provide ample shade</li><li>Hardly Plants</li><li>Attractive</li></ul>                                                        | – Roadside                                                       |                                                                                                                                                                                                                                                                                                                                                                                                                                                                                                                                                                                                                                                                                                                                                                                                                                                                                                                                                                                                                                                                                                                                                                                                                                                                                                                                                                                                                                                                                                                                                                                                                                                                                                                                                                                                                                                                                                                                                                                                                                                                                                                                |
| □ Drain reserve<br>(Covered) | ■ Planting □ Natural □ Tropical                                                                                    | – Palm<br>– Tree<br>– Shrub                                                                                 | <ul><li>Non-poisonous species</li><li>Harmonize with surrounding environment</li></ul>                                                | – Drain reserve                                                  |                                                                                                                                                                                                                                                                                                                                                                                                                                                                                                                                                                                                                                                                                                                                                                                                                                                                                                                                                                                                                                                                                                                                                                                                                                                                                                                                                                                                                                                                                                                                                                                                                                                                                                                                                                                                                                                                                                                                                                                                                                                                                                                                |