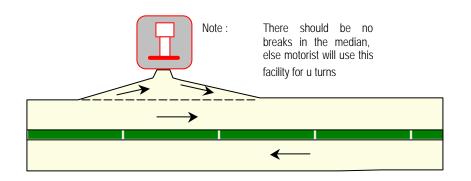

|                                                                                                 |                                                                                                                             |                                                                                                             | PLANNING REQU                                                                                        | JIREMENT : LANDSCA                                                          | NPE .                                                                                                                                                                                                                                                                                                                                                                                                                                                                                                                                                                                                                                                                                                                                                                                                                                                                                                                                                                                                                                                                                                                                                                                                                                                                                                                                                                                                                                                                                                                                                                                                                                                                                                                                                                                                                                                                                                                                                                                                                                                                                                                          |
|-------------------------------------------------------------------------------------------------|-----------------------------------------------------------------------------------------------------------------------------|-------------------------------------------------------------------------------------------------------------|------------------------------------------------------------------------------------------------------|-----------------------------------------------------------------------------|--------------------------------------------------------------------------------------------------------------------------------------------------------------------------------------------------------------------------------------------------------------------------------------------------------------------------------------------------------------------------------------------------------------------------------------------------------------------------------------------------------------------------------------------------------------------------------------------------------------------------------------------------------------------------------------------------------------------------------------------------------------------------------------------------------------------------------------------------------------------------------------------------------------------------------------------------------------------------------------------------------------------------------------------------------------------------------------------------------------------------------------------------------------------------------------------------------------------------------------------------------------------------------------------------------------------------------------------------------------------------------------------------------------------------------------------------------------------------------------------------------------------------------------------------------------------------------------------------------------------------------------------------------------------------------------------------------------------------------------------------------------------------------------------------------------------------------------------------------------------------------------------------------------------------------------------------------------------------------------------------------------------------------------------------------------------------------------------------------------------------------|
| LANDUSE                                                                                         | DESIGN STYLE                                                                                                                | MATERIALS                                                                                                   | GENERAL REQUIREMENT                                                                                  | USE/LOCATION                                                                |                                                                                                                                                                                                                                                                                                                                                                                                                                                                                                                                                                                                                                                                                                                                                                                                                                                                                                                                                                                                                                                                                                                                                                                                                                                                                                                                                                                                                                                                                                                                                                                                                                                                                                                                                                                                                                                                                                                                                                                                                                                                                                                                |
| <ul> <li>Residential</li> <li>(Condominium,</li> <li>Government</li> <li>apartment )</li> </ul> | ■ Paving / Step, Wall □ Formal                                                                                              | <ul> <li>Paving / Step</li> <li>Clay brick</li> <li>Concrete</li> <li>Interlocking block etc</li> </ul>     | <ul><li>Anti slippery surface</li><li>Max-gradient of 8%</li><li>Durable</li></ul>                   | <ul><li>Open space</li><li>Walkway</li></ul>                                |                                                                                                                                                                                                                                                                                                                                                                                                                                                                                                                                                                                                                                                                                                                                                                                                                                                                                                                                                                                                                                                                                                                                                                                                                                                                                                                                                                                                                                                                                                                                                                                                                                                                                                                                                                                                                                                                                                                                                                                                                                                                                                                                |
|                                                                                                 |                                                                                                                             | □ <b>Wall</b> - Keystone  - Facing Brick  - Concrete etc.                                                   | <ul> <li>Harmonize with surrounding environment</li> <li>To screen the wall with planting</li> </ul> | <ul><li>Slope areas</li></ul>                                               |                                                                                                                                                                                                                                                                                                                                                                                                                                                                                                                                                                                                                                                                                                                                                                                                                                                                                                                                                                                                                                                                                                                                                                                                                                                                                                                                                                                                                                                                                                                                                                                                                                                                                                                                                                                                                                                                                                                                                                                                                                                                                                                                |
|                                                                                                 | <ul> <li>Site Furniture</li> <li>Contemporary</li> <li>Elegant formal</li> <li>Specific design for neighbourhood</li> </ul> | <ul><li>Hardwood</li><li>Metal</li><li>Concrete</li></ul>                                                   | <ul><li>Vandalism proof</li><li>Durable</li><li>Functional</li><li>Safe</li></ul>                    | <ul><li>Open space</li><li>Resting areas</li></ul>                          |                                                                                                                                                                                                                                                                                                                                                                                                                                                                                                                                                                                                                                                                                                                                                                                                                                                                                                                                                                                                                                                                                                                                                                                                                                                                                                                                                                                                                                                                                                                                                                                                                                                                                                                                                                                                                                                                                                                                                                                                                                                                                                                                |
|                                                                                                 | <ul> <li>Lighting</li> <li>Contemporary</li> <li>Elegant formal</li> <li>Specific design for neighbourhood</li> </ul>       | <ul><li>Concrete</li><li>Metal</li><li>Masonry</li></ul>                                                    | <ul><li>Max. height 4m at open areas</li><li>Max. height 10m at roadside</li></ul>                   | <ul><li>Open space</li><li>Entrance with bollard</li><li>Roadside</li></ul> |                                                                                                                                                                                                                                                                                                                                                                                                                                                                                                                                                                                                                                                                                                                                                                                                                                                                                                                                                                                                                                                                                                                                                                                                                                                                                                                                                                                                                                                                                                                                                                                                                                                                                                                                                                                                                                                                                                                                                                                                                                                                                                                                |
|                                                                                                 | <ul><li>Drainage</li><li>Swales</li><li>Concealed drains</li></ul>                                                          | <ul> <li>Culvert</li> <li>Concrete</li> <li>Drain cover on walkway to follow walkway 's material</li> </ul> | <ul><li>Visually attractive</li><li>Concealed drains</li></ul>                                       | <ul><li>Building lot</li></ul>                                              | The state of the s |
|                                                                                                 | <ul><li>Structures and Shelter</li><li>Informal</li><li>Vernacular</li></ul>                                                | <ul><li>Hardwood</li><li>Concrete</li><li>Masonry</li><li>Metal</li></ul>                                   | <ul> <li>To blend harmoniously with surrounding structure</li> <li>Durable</li> <li>Safe</li> </ul>  | - Open space                                                                |                                                                                                                                                                                                                                                                                                                                                                                                                                                                                                                                                                                                                                                                                                                                                                                                                                                                                                                                                                                                                                                                                                                                                                                                                                                                                                                                                                                                                                                                                                                                                                                                                                                                                                                                                                                                                                                                                                                                                                                                                                                                                                                                |
|                                                                                                 | ■ Signage □ Formal □ Informal □ Contemporary                                                                                | – Metal                                                                                                     | <ul> <li>To following Signage and<br/>Advertisement Design<br/>Guideline Putrajaya</li> </ul>        | <ul><li>Entrance</li><li>Open space</li><li>Pedestrian walkway</li></ul>    |                                                                                                                                                                                                                                                                                                                                                                                                                                                                                                                                                                                                                                                                                                                                                                                                                                                                                                                                                                                                                                                                                                                                                                                                                                                                                                                                                                                                                                                                                                                                                                                                                                                                                                                                                                                                                                                                                                                                                                                                                                                                                                                                |
|                                                                                                 | ■ Play feature □ Integrated □ Bright colour                                                                                 | <ul><li>Metal</li><li>Rubber matting</li><li>Plastic</li></ul>                                              | <ul><li>Conform to SIRIM standard</li><li>Safe</li><li>Attractive</li></ul>                          | - Open space                                                                |                                                                                                                                                                                                                                                                                                                                                                                                                                                                                                                                                                                                                                                                                                                                                                                                                                                                                                                                                                                                                                                                                                                                                                                                                                                                                                                                                                                                                                                                                                                                                                                                                                                                                                                                                                                                                                                                                                                                                                                                                                                                                                                                |