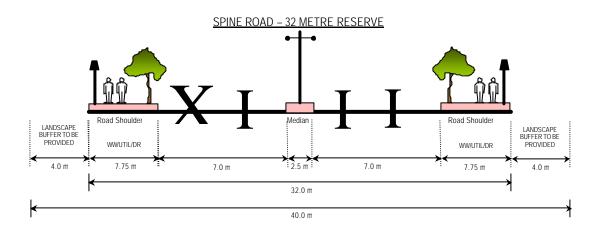

-----------------|--|--|--|--|
| Control          | Spine Road                                                                            | Local Road             |  |  |  |  |
| Stop Control     | up to 1500                                                                            | up to 1500             |  |  |  |  |
| Traffic Signal   | Up to 4500                                                                            | Generally not required |  |  |  |  |
| Grade Separation | Generally not required                                                                | Generally not required |  |  |  |  |

## (iv) Transport Design Guide for Putrajaya

• Details on other design criteria to be referred to the Transport Design Guide for Putrajaya (1998)

## (iv) Typical Road Cross Section



### LOCAL ROAD – 22 METRE RESERVE



### ACESS ROAD - 16 METRE RESERVE



#### CUL-DE-SAC - 15 METRE RESERVE



### Note:

- WW/UTIL/DR : Common pedestrians walkway utility and drainage reserve
- Minimum cover to all utilities should be 1.5 metre
- Cul-De-Sac are permitted for bungalows only serving typically no more than 25 units
- Minimum cover to all utilities should be 1.5 metre

### PLANNING REQUIREMENTS: INFRASTRUCTURE AND UTILITIES

### **UTILITIES**

### (i) Environment

- The detailed platform levels shall be determined at the D.0 approval stage
- All earthworks must comply with the Environmental Management Guidelines of Putrajaya and Earthwork By-Laws (Perbadanan Putrajaya 1996)

### (ii) Electricity

- The electricity supply for PB16 is mostly used for residential which are ap