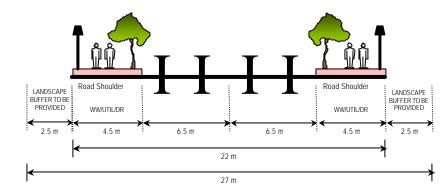

|                              |                                                                                                                    |                                                                                                             | PLANNING REQU                                                                                                                         | JIREMENT : LANDSCA                                               | PE                                                                                                                                                                                                                                                                                                                                                                                                                                                                                                                                                                                                                                                                                                                                                                                                                                                                                                                                                                                                                                                                                                                                                                                                                                                                                                                                                                                                                                                                                                                                                                                                                                                                                                                                                                                                                                                                                                                                                                                                                                                                                                                             |
|------------------------------|--------------------------------------------------------------------------------------------------------------------|-------------------------------------------------------------------------------------------------------------|---------------------------------------------------------------------------------------------------------------------------------------|------------------------------------------------------------------|--------------------------------------------------------------------------------------------------------------------------------------------------------------------------------------------------------------------------------------------------------------------------------------------------------------------------------------------------------------------------------------------------------------------------------------------------------------------------------------------------------------------------------------------------------------------------------------------------------------------------------------------------------------------------------------------------------------------------------------------------------------------------------------------------------------------------------------------------------------------------------------------------------------------------------------------------------------------------------------------------------------------------------------------------------------------------------------------------------------------------------------------------------------------------------------------------------------------------------------------------------------------------------------------------------------------------------------------------------------------------------------------------------------------------------------------------------------------------------------------------------------------------------------------------------------------------------------------------------------------------------------------------------------------------------------------------------------------------------------------------------------------------------------------------------------------------------------------------------------------------------------------------------------------------------------------------------------------------------------------------------------------------------------------------------------------------------------------------------------------------------|
| LANDUSE                      | DESIGN STYLE                                                                                                       | MATERIALS                                                                                                   | GENERAL REQUIREMENT                                                                                                                   | USE/LOCATION                                                     |                                                                                                                                                                                                                                                                                                                                                                                                                                                                                                                                                                                                                                                                                                                                                                                                                                                                                                                                                                                                                                                                                                                                                                                                                                                                                                                                                                                                                                                                                                                                                                                                                                                                                                                                                                                                                                                                                                                                                                                                                                                                                                                                |
| □ Roadside                   | <ul><li>Paving, walls and steps</li><li>Formal</li><li>Contemporary</li></ul>                                      | <ul> <li>Paving / Step</li> <li>Clay brick</li> <li>Concrete</li> <li>Interlocking paver etc.</li> </ul>    | <ul> <li>Anti slippery surface</li> <li>Max. gradient 8%</li> <li>Max. Gradient for super elevation 2%</li> </ul>                     | – Roadside                                                       |                                                                                                                                                                                                                                                                                                                                                                                                                                                                                                                                                                                                                                                                                                                                                                                                                                                                                                                                                                                                                                                                                                                                                                                                                                                                                                                                                                                                                                                                                                                                                                                                                                                                                                                                                                                                                                                                                                                                                                                                                                                                                                                                |
|                              |                                                                                                                    | <ul><li>Wall</li><li>Key stone</li><li>Concrete</li><li>Granite stone etc.</li></ul>                        | Harmonize with     surrounding environment     To screen the wall with     planting                                                   | <ul><li>Slope areas</li></ul>                                    |                                                                                                                                                                                                                                                                                                                                                                                                                                                                                                                                                                                                                                                                                                                                                                                                                                                                                                                                                                                                                                                                                                                                                                                                                                                                                                                                                                                                                                                                                                                                                                                                                                                                                                                                                                                                                                                                                                                                                                                                                                                                                                                                |
|                              | <ul><li>Site Furniture</li><li>Contemporary</li></ul>                                                              | <ul><li>Hardwood</li><li>Masonry</li><li>Metal</li></ul>                                                    | <ul><li>Vandalism proof</li><li>Safe</li><li>Attractive</li></ul>                                                                     | <ul><li>Junction</li></ul>                                       | TOTAL STATE OF THE PARTY OF THE |
|                              | <ul> <li>Lighting</li> <li>Robust</li> <li>Minimal</li> <li>Reflect character of adjacent neighbourhood</li> </ul> | <ul><li>Timber</li><li>Metal</li></ul>                                                                      | <ul><li>Max. height 4m at open areas</li><li>Max. height 10m at roadside</li></ul>                                                    | <ul><li>Footpaths</li><li>Cycle track</li><li>Car park</li></ul> |                                                                                                                                                                                                                                                                                                                                                                                                                                                                                                                                                                                                                                                                                                                                                                                                                                                                                                                                                                                                                                                                                                                                                                                                                                                                                                                                                                                                                                                                                                                                                                                                                                                                                                                                                                                                                                                                                                                                                                                                                                                                                                                                |
|                              | <ul> <li>Drainage</li> <li>Swales/Natural drain</li> <li>Concealed drains</li> </ul>                               | <ul> <li>Culvert</li> <li>Concrete</li> <li>Drain cover on walkway to follow walkway 's material</li> </ul> | Visually attractive     Naturally blend with surrounding                                                                              | <ul><li>Open space</li><li>plaza</li></ul>                       | The state of the s |
|                              | <ul> <li>Signage</li> <li>Contemporary</li> <li>Formal</li> <li>Simple</li> <li>Clear</li> </ul>                   | <ul><li>– Masonry</li><li>– Metal</li><li>– Hardwood</li></ul>                                              | <ul> <li>Clear</li> <li>Vandalism proof</li> <li>To following Signage and<br/>Advertisement Design<br/>Guideline Putrajaya</li> </ul> | <ul><li>Junction</li></ul>                                       |                                                                                                                                                                                                                                                                                                                                                                                                                                                                                                                                                                                                                                                                                                                                                                                                                                                                                                                                                                                                                                                                                                                                                                                                                                                                                                                                                                                                                                                                                                                                                                                                                                                                                                                                                                                                                                                                                                                                                                                                                                                                                                                                |
|                              | ■ Planting □ Formal                                                                                                | <ul><li>Shade medium size tree</li><li>Palm</li><li>Shrub</li></ul>                                         | <ul><li>Provide ample shade</li><li>Hardly Plants</li><li>Attractive</li></ul>                                                        | – Roadside                                                       |                                                                                                                                                                                                                                                                                                                                                                                                                                                                                                                                                                                                                                                                                                                                                                                                                                                                                                                                                                                                                                                                                                                                                                                                                                                                                                                                                                                                                                                                                                                                                                                                                                                                                                                                                                                                                                                                                                                                                                                                                                                                                                                                |
| □ Drain reserve<br>(Covered) | ■ Planting □ Natural □ Tropical                                                                                    | – Palm<br>– Tree<br>– Shrub                                                                                 | <ul><li>Non-poisonous species</li><li>Harmonize with surrounding environment</li></ul>                                                | – Drain reserve                                                  |                                                                                                                                                                                                                                                                                                                                                                                                                                                                                                                                                                                                                                                                                                                                                                                                                                                                                                                                                                                                                                                                                                                                                                                                                                                                                                                                                                                                                                                                                                                                                                                                                                                                                                                                                                                                                                                                                                                                                                                                                                                                                                                                |