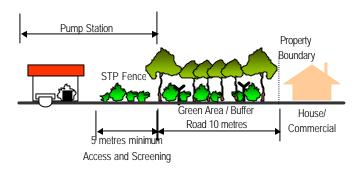

|                              |                                                                                                                    |                                                                                                             | PLANNING REQU                                                                                                                         | JIREMENT : LANDSCA                                               | PE                                                                                                                                                                                                                                                                                                                                                                                                                                                                                                                                                                                                                                                                                                                                                                                                                                                                                                                                                                                                                                                                                                                                                                                                                                                                                                                                                                                                                                                                                                                                                                                                                                                                                                                                                                                                                                                                                                                                                                                                                                                                                                                             |
|------------------------------|--------------------------------------------------------------------------------------------------------------------|-------------------------------------------------------------------------------------------------------------|---------------------------------------------------------------------------------------------------------------------------------------|------------------------------------------------------------------|--------------------------------------------------------------------------------------------------------------------------------------------------------------------------------------------------------------------------------------------------------------------------------------------------------------------------------------------------------------------------------------------------------------------------------------------------------------------------------------------------------------------------------------------------------------------------------------------------------------------------------------------------------------------------------------------------------------------------------------------------------------------------------------------------------------------------------------------------------------------------------------------------------------------------------------------------------------------------------------------------------------------------------------------------------------------------------------------------------------------------------------------------------------------------------------------------------------------------------------------------------------------------------------------------------------------------------------------------------------------------------------------------------------------------------------------------------------------------------------------------------------------------------------------------------------------------------------------------------------------------------------------------------------------------------------------------------------------------------------------------------------------------------------------------------------------------------------------------------------------------------------------------------------------------------------------------------------------------------------------------------------------------------------------------------------------------------------------------------------------------------|
| LANDUSE                      | DESIGN STYLE                                                                                                       | MATERIALS                                                                                                   | GENERAL REQUIREMENT                                                                                                                   | USE/LOCATION                                                     |                                                                                                                                                                                                                                                                                                                                                                                                                                                                                                                                                                                                                                                                                                                                                                                                                                                                                                                                                                                                                                                                                                                                                                                                                                                                                                                                                                                                                                                                                                                                                                                                                                                                                                                                                                                                                                                                                                                                                                                                                                                                                                                                |
| □ Roadside                   | <ul><li>Paving, walls and steps</li><li>Formal</li><li>Contemporary</li></ul>                                      | <ul> <li>Paving / Step</li> <li>Clay brick</li> <li>Concrete</li> <li>Interlocking paver etc.</li> </ul>    | <ul> <li>Anti slippery surface</li> <li>Max. gradient 8%</li> <li>Max. Gradient for super elevation 2%</li> </ul>                     | – Roadside                                                       |                                                                                                                                                                                                                                                                                                                                                                                                                                                                                                                                                                                                                                                                                                                                                                                                                                                                                                                                                                                                                                                                                                                                                                                                                                                                                                                                                                                                                                                                                                                                                                                                                                                                                                                                                                                                                                                                                                                                                                                                                                                                                                                                |
|                              |                                                                                                                    | <ul><li>Wall</li><li>Key stone</li><li>Concrete</li><li>Granite stone etc.</li></ul>                        | Harmonize with     surrounding environment     To screen the wall with     planting                                                   | <ul><li>Slope areas</li></ul>                                    |                                                                                                                                                                                                                                                                                                                                                                                                                                                                                                                                                                                                                                                                                                                                                                                                                                                                                                                                                                                                                                                                                                                                                                                                                                                                                                                                                                                                                                                                                                                                                                                                                                                                                                                                                                                                                                                                                                                                                                                                                                                                                                                                |
|                              | <ul><li>Site Furniture</li><li>Contemporary</li></ul>                                                              | <ul><li>Hardwood</li><li>Masonry</li><li>Metal</li></ul>                                                    | <ul><li>Vandalism proof</li><li>Safe</li><li>Attractive</li></ul>                                                                     | <ul><li>Junction</li></ul>                                       | TOTAL STATE OF THE PARTY OF THE |
|                              | <ul> <li>Lighting</li> <li>Robust</li> <li>Minimal</li> <li>Reflect character of adjacent neighbourhood</li> </ul> | <ul><li>Timber</li><li>Metal</li></ul>                                                                      | <ul><li>Max. height 4m at open areas</li><li>Max. height 10m at roadside</li></ul>                                                    | <ul><li>Footpaths</li><li>Cycle track</li><li>Car park</li></ul> |                                                                                                                                                                                                                                                                                                                                                                                                                                                                                                                                                                                                                                                                                                                                                                                                                                                                                                                                                                                                                                                                                                                                                                                                                                                                                                                                                                                                                                                                                                                                                                                                                                                                                                                                                                                                                                                                                                                                                                                                                                                                                                                                |
|                              | <ul> <li>Drainage</li> <li>Swales/Natural drain</li> <li>Concealed drains</li> </ul>                               | <ul> <li>Culvert</li> <li>Concrete</li> <li>Drain cover on walkway to follow walkway 's material</li> </ul> | Visually attractive     Naturally blend with surrounding                                                                              | <ul><li>Open space</li><li>plaza</li></ul>                       | The state of the s |
|                              | <ul> <li>Signage</li> <li>Contemporary</li> <li>Formal</li> <li>Simple</li> <li>Clear</li> </ul>                   | <ul><li>– Masonry</li><li>– Metal</li><li>– Hardwood</li></ul>                                              | <ul> <li>Clear</li> <li>Vandalism proof</li> <li>To following Signage and<br/>Advertisement Design<br/>Guideline Putrajaya</li> </ul> | <ul><li>Junction</li></ul>                                       |                                                                                                                                                                                                                                                                                                                                                                                                                                                                                                                                                                                                                                                                                                                                                                                                                                                                                                                                                                                                                                                                                                                                                                                                                                                                                                                                                                                                                                                                                                                                                                                                                                                                                                                                                                                                                                                                                                                                                                                                                                                                                                                                |
|                              | ■ Planting □ Formal                                                                                                | <ul><li>Shade medium size tree</li><li>Palm</li><li>Shrub</li></ul>                                         | <ul><li>Provide ample shade</li><li>Hardly Plants</li><li>Attractive</li></ul>                                                        | – Roadside                                                       |                                                                                                                                                                                                                                                                                                                                                                                                                                                                                                                                                                                                                                                                                                                                                                                                                                                                                                                                                                                                                                                                                                                                                                                                                                                                                                                                                                                                                                                                                                                                                                                                                                                                                                                                                                                                                                                                                                                                                                                                                                                                                                                                |
| □ Drain reserve<br>(Covered) | ■ Planting □ Natural □ Tropical                                                                                    | – Palm<br>– Tree<br>– Shrub                                                                                 | <ul><li>Non-poisonous species</li><li>Harmonize with surrounding environment</li></ul>                                                | – Drain reserve                                                  |                                                                                                                                                                                                                                                                                                                                                                                                                                                                                                                                                                                                                                                                                                                                                                                                                                                                                                                                                                                                                                                                                                                                                                                                                                                                                                                                                                                                                                                                                                                                                                                                                                                                                                                                                                                                                                                                                                                                                                                                                                                                                                                                |