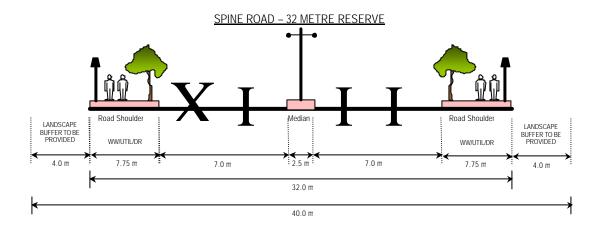

ly not required |  |  |  |
| Grade Separation | Generally not required                                                                | Generally not required |  |  |  |

### (iv) Visibility Standards for Priority Junction

Because minor road are uncontrolled. It is essential that adequate standards of visibility are archieved in the
layout and that sight distances take account of the speed of traffic on the major road. The standards for
providing clear visibility for minor road traffic are set out in the figure given

## (v) Transport Design Guide for Putrajaya

Details on other design criteria to be referred to the Transport Design Guide for Putrajaya (1998)



### PLANNING REQUIREMENTS: TRAFFIC AND TRANSPORTATION

### ROAD NETWORK AND DESIGN STANDARD

## (v) Typical Road Cross Section



### LOCAL ROAD - 22 METRE RESERVE



### ACESS ROAD – 16 METRE RESERVE



## CUL-DE-SAC – 15 METRE RESERVE



#### Note

- WW/UTIL/DR : Common pedestrians walkway utility and drainage reserve
- Minimum cover to all utilities should be 1.5 metre
- Cul-De-Sac are permitted for bungalows only serving typically no more than 25 units
- Minimum cover to all utilities should be 1.5 metre

### PLANNING REQUIREMENTS: INFRASTRUCTURE AND UTILITIES

### **UTILITIES**

### (i) Environment

- The detailed platform levels shall be determined at the D.0 approval stage
- All earthworks must comply with the Environmental Management Guidelines of Putrajaya and Earthwork By-Laws (Perbadanan Putrajaya 1996)

### (ii) Electricity

- The electricity supply for PB13 is mostly used for residential which are appr