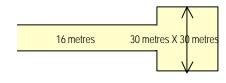

| CAR PARK                                             |  |  |  |  |
| (i)<br>(ii)<br>(iii) | Permissible Use Institutional (for Taman Wetland use)  Height Maximum 2 storeys  Fencing As per Fencing Design Guidelines Manual, Volume 2, Chapter 10 | (i) Front / Rear Setback  Front setback – Minimum 6 metres  Rear setback – Minimum 6 metres  Side setback – Minimum 6 metes  (ii) Setback Between Roof's Eavers | (i) Car Park  • Minimum 1 cps per 1000m2 floor space |  |  |  |  |

### PLANNING REQUIREMENTS: TRAFFIC AND TRANSPORTATION

### ROAD NETWORK AND DESIGN STANDARD

## (i) Network Type

- Spine Road 32 metres reserve
- Local Road 22 metres reserve
- Access Road 16 metres reserve
- Cul-De-Sac 15 metres reserve





### (ii) Road Capacity

- Spine Road 1000 pcu/hr/lane
- Local Road 700 pcu/hr/lane

## (iii) Junction Control Criteria

| Junction         | Total sum of 2-way traffic on the major road and heavier approach on minor road (PCU) |                        |  |  |  |  |
|------------------|---------------------------------------------------------------------------------------|------------------------|--|--|--|--|
| Control          | Spine Road                                                                            | Local Road             |  |  |  |  |
| Stop Control     | up to 1500                                                                            | up to 1500             |  |  |  |  |
| Traffic Signal   | Up to 4500