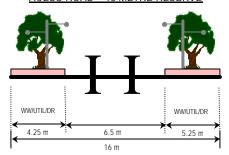

|                              |                                                                                                                    |                                                                                                             | PLANNING REQU                                                                                                                         | JIREMENT : LANDSCA                                               | PE                                                                                                                                                                                                                                                                                                                                                                                                                                                                                                                                                                                                                                                                                                                                                                                                                                                                                                                                                                                                                                                                                                                                                                                                                                                                                                                                                                                                                                                                                                                                                                                                                                                                                                                                                                                                                                                                                                                                                                                                                                                                                                                             |
|------------------------------|--------------------------------------------------------------------------------------------------------------------|-------------------------------------------------------------------------------------------------------------|---------------------------------------------------------------------------------------------------------------------------------------|------------------------------------------------------------------|--------------------------------------------------------------------------------------------------------------------------------------------------------------------------------------------------------------------------------------------------------------------------------------------------------------------------------------------------------------------------------------------------------------------------------------------------------------------------------------------------------------------------------------------------------------------------------------------------------------------------------------------------------------------------------------------------------------------------------------------------------------------------------------------------------------------------------------------------------------------------------------------------------------------------------------------------------------------------------------------------------------------------------------------------------------------------------------------------------------------------------------------------------------------------------------------------------------------------------------------------------------------------------------------------------------------------------------------------------------------------------------------------------------------------------------------------------------------------------------------------------------------------------------------------------------------------------------------------------------------------------------------------------------------------------------------------------------------------------------------------------------------------------------------------------------------------------------------------------------------------------------------------------------------------------------------------------------------------------------------------------------------------------------------------------------------------------------------------------------------------------|
| LANDUSE                      | DESIGN STYLE                                                                                                       | MATERIALS                                                                                                   | GENERAL REQUIREMENT                                                                                                                   | USE/LOCATION                                                     |                                                                                                                                                                                                                                                                                                                                                                                                                                                                                                                                                                                                                                                                                                                                                                                                                                                                                                                                                                                                                                                                                                                                                                                                                                                                                                                                                                                                                                                                                                                                                                                                                                                                                                                                                                                                                                                                                                                                                                                                                                                                                                                                |
| □ Roadside                   | <ul><li>Paving, walls and steps</li><li>Formal</li><li>Contemporary</li></ul>                                      | <ul> <li>Paving / Step</li> <li>Clay brick</li> <li>Concrete</li> <li>Interlocking paver etc.</li> </ul>    | <ul> <li>Anti slippery surface</li> <li>Max. gradient 8%</li> <li>Max. Gradient for super elevation 2%</li> </ul>                     | – Roadside                                                       |                                                                                                                                                                                                                                                                                                                                                                                                                                                                                                                                                                                                                                                                                                                                                                                                                                                                                                                                                                                                                                                                                                                                                                                                                                                                                                                                                                                                                                                                                                                                                                                                                                                                                                                                                                                                                                                                                                                                                                                                                                                                                                                                |
|                              |                                                                                                                    | <ul><li>Wall</li><li>Key stone</li><li>Concrete</li><li>Granite stone etc.</li></ul>                        | Harmonize with     surrounding environment     To screen the wall with     planting                                                   | <ul><li>Slope areas</li></ul>                                    |                                                                                                                                                                                                                                                                                                                                                                                                                                                                                                                                                                                                                                                                                                                                                                                                                                                                                                                                                                                                                                                                                                                                                                                                                                                                                                                                                                                                                                                                                                                                                                                                                                                                                                                                                                                                                                                                                                                                                                                                                                                                                                                                |
|                              | <ul><li>Site Furniture</li><li>Contemporary</li></ul>                                                              | <ul><li>Hardwood</li><li>Masonry</li><li>Metal</li></ul>                                                    | <ul><li>Vandalism proof</li><li>Safe</li><li>Attractive</li></ul>                                                                     | <ul><li>Junction</li></ul>                                       | TOTAL STATE OF THE PARTY OF THE |
|                              | <ul> <li>Lighting</li> <li>Robust</li> <li>Minimal</li> <li>Reflect character of adjacent neighbourhood</li> </ul> | <ul><li>Timber</li><li>Metal</li></ul>                                                                      | <ul><li>Max. height 4m at open areas</li><li>Max. height 10m at roadside</li></ul>                                                    | <ul><li>Footpaths</li><li>Cycle track</li><li>Car park</li></ul> |                                                                                                                                                                                                                                                                                                                                                                                                                                                                                                                                                                                                                                                                                                                                                                                                                                                                                                                                                                                                                                                                                                                                                                                                                                                                                                                                                                                                                                                                                                                                                                                                                                                                                                                                                                                                                                                                                                                                                                                                                                                                                                                                |
|                              | <ul> <li>Drainage</li> <li>Swales/Natural drain</li> <li>Concealed drains</li> </ul>                               | <ul> <li>Culvert</li> <li>Concrete</li> <li>Drain cover on walkway to follow walkway 's material</li> </ul> | Visually attractive     Naturally blend with surrounding                                                                              | <ul><li>Open space</li><li>plaza</li></ul>                       | The state of the s |
|                              | <ul> <li>Signage</li> <li>Contemporary</li> <li>Formal</li> <li>Simple</li> <li>Clear</li> </ul>                   | <ul><li>– Masonry</li><li>– Metal</li><li>– Hardwood</li></ul>                                              | <ul> <li>Clear</li> <li>Vandalism proof</li> <li>To following Signage and<br/>Advertisement Design<br/>Guideline Putrajaya</li> </ul> | <ul><li>Junction</li></ul>                                       |                                                                                                                                                                                                                                                                                                                                                                                                                                                                                                                                                                                                                                                                                                                                                                                                                                                                                                                                                                                                                                                                                                                                                                                                                                                                                                                                                                                                                                                                                                                                                                                                                                                                                                                                                                                                                                                                                                                                                                                                                                                                                                                                |
|                              | ■ Planting □ Formal                                                                                                | <ul><li>Shade medium size tree</li><li>Palm</li><li>Shrub</li></ul>                                         | <ul><li>Provide ample shade</li><li>Hardly Plants</li><li>Attractive</li></ul>                                                        | – Roadside                                                       |                                                                                                                                                                                                                                                                                                                                                                                                                                                                                                                                                                                                                                                                                                                                                                                                                                                                                                                                                                                                                                                                                                                                                                                                                                                                                                                                                                                                                                                                                                                                                                                                                                                                                                                                                                                                                                                                                                                                                                                                                                                                                                                                |
| □ Drain reserve<br>(Covered) | ■ Planting □ Natural □ Tropical                                                                                    | – Palm<br>– Tree<br>– Shrub                                                                                 | <ul><li>Non-poisonous species</li><li>Harmonize with surrounding environment</li></ul>                                                | – Drain reserve                                                  |                                                                                                                                                                                                                                                                                                                                                                                                                                                                                                                                                                                                                                                                                                                                                                                                                                                                                                                                                                                                                                                                                                                                                                                                                                                                                                                                                                                                                                                                                                                                                                                                                                                                                                                                                                                                                                                                                                                                                                                                                                                                                                                                |