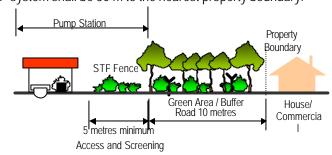

age will be discharged into the centralized trunk sewer system of Putrajaya (Level 1 & 2 works) at appropriate points
- The trunk sewers will terminate at two pump-stations. These two pump stations are PS1 in Precinct 9 and PS9 (Levels 1 & 2 works) located at the south of precinct 11, next to Road R3
- From PS1 and PS9, sewage will be conveyed via the centralized trunk sewer system to STP2 for treatment. However, STP2 is not scheduled to be ready until Year 2003. In the interim, sewage discharge will be temporary directed to the sewage switching station PS5 for onward conveyance to STP1 for treatment until the completion of STP2
- The buffer for a closed STP shall be 10 m to the nearest property boundary.
- The buffer for an open STP system shall be 30 m to the nearest property boundary.



### (v) Gas

- The gas supply for PB13 is mostly used for residential which are approximately 80% of the total gas requirements.
- Gas supply for PB13 will be served from a District Gas Station located at Precinct 9 through a medium pressure gas pipeline.
- Provisions of 4 nos. of area Gas Station are allocated within the Precinct 11 development to cater for the projected gas loading requirements, with total area reserve of 1.13 acres.
- Low-pressure gas pipeline reticulation from the Area Gas Station is planned to serve the gas requirements for the residential, commercial and other amenities.
- Safety provision for construction within the vicinity.
- (For details of Gas Pipeline Reserve Design refer Appendix 1)

### PLANNING REQUIREMENTS: INFRASTRUCTURE

### **UTILITIES**

### (vi) Wast