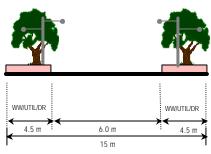

|                                                                                                 |                                                                                                                             |                                                                                                             | PLANNING REQU                                                                                        | JIREMENT : LANDSCA                                                          | NPE .                                                                                                                                                                                                                                                                                                                                                                                                                                                                                                                                                                                                                                                                                                                                                                                                                                                                                                                                                                                                                                                                                                                                                                                                                                                                                                                                                                                                                                                                                                                                                                                                                                                                                                                                                                                                                                                                                                                                                                                                                                                                                                                          |
|-------------------------------------------------------------------------------------------------|-----------------------------------------------------------------------------------------------------------------------------|-------------------------------------------------------------------------------------------------------------|------------------------------------------------------------------------------------------------------|-----------------------------------------------------------------------------|--------------------------------------------------------------------------------------------------------------------------------------------------------------------------------------------------------------------------------------------------------------------------------------------------------------------------------------------------------------------------------------------------------------------------------------------------------------------------------------------------------------------------------------------------------------------------------------------------------------------------------------------------------------------------------------------------------------------------------------------------------------------------------------------------------------------------------------------------------------------------------------------------------------------------------------------------------------------------------------------------------------------------------------------------------------------------------------------------------------------------------------------------------------------------------------------------------------------------------------------------------------------------------------------------------------------------------------------------------------------------------------------------------------------------------------------------------------------------------------------------------------------------------------------------------------------------------------------------------------------------------------------------------------------------------------------------------------------------------------------------------------------------------------------------------------------------------------------------------------------------------------------------------------------------------------------------------------------------------------------------------------------------------------------------------------------------------------------------------------------------------|
| LANDUSE                                                                                         | DESIGN STYLE                                                                                                                | MATERIALS                                                                                                   | GENERAL REQUIREMENT                                                                                  | USE/LOCATION                                                                |                                                                                                                                                                                                                                                                                                                                                                                                                                                                                                                                                                                                                                                                                                                                                                                                                                                                                                                                                                                                                                                                                                                                                                                                                                                                                                                                                                                                                                                                                                                                                                                                                                                                                                                                                                                                                                                                                                                                                                                                                                                                                                                                |
| <ul> <li>Residential</li> <li>(Condominium,</li> <li>Government</li> <li>apartment )</li> </ul> | ■ Paving / Step, Wall □ Formal                                                                                              | <ul> <li>Paving / Step</li> <li>Clay brick</li> <li>Concrete</li> <li>Interlocking block etc</li> </ul>     | <ul><li>Anti slippery surface</li><li>Max-gradient of 8%</li><li>Durable</li></ul>                   | <ul><li>Open space</li><li>Walkway</li></ul>                                |                                                                                                                                                                                                                                                                                                                                                                                                                                                                                                                                                                                                                                                                                                                                                                                                                                                                                                                                                                                                                                                                                                                                                                                                                                                                                                                                                                                                                                                                                                                                                                                                                                                                                                                                                                                                                                                                                                                                                                                                                                                                                                                                |
|                                                                                                 |                                                                                                                             | □ <b>Wall</b> - Keystone  - Facing Brick  - Concrete etc.                                                   | <ul> <li>Harmonize with surrounding environment</li> <li>To screen the wall with planting</li> </ul> | <ul><li>Slope areas</li></ul>                                               |                                                                                                                                                                                                                                                                                                                                                                                                                                                                                                                                                                                                                                                                                                                                                                                                                                                                                                                                                                                                                                                                                                                                                                                                                                                                                                                                                                                                                                                                                                                                                                                                                                                                                                                                                                                                                                                                                                                                                                                                                                                                                                                                |
|                                                                                                 | <ul> <li>Site Furniture</li> <li>Contemporary</li> <li>Elegant formal</li> <li>Specific design for neighbourhood</li> </ul> | <ul><li>Hardwood</li><li>Metal</li><li>Concrete</li></ul>                                                   | <ul><li>Vandalism proof</li><li>Durable</li><li>Functional</li><li>Safe</li></ul>                    | <ul><li>Open space</li><li>Resting areas</li></ul>                          |                                                                                                                                                                                                                                                                                                                                                                                                                                                                                                                                                                                                                                                                                                                                                                                                                                                                                                                                                                                                                                                                                                                                                                                                                                                                                                                                                                                                                                                                                                                                                                                                                                                                                                                                                                                                                                                                                                                                                                                                                                                                                                                                |
|                                                                                                 | <ul> <li>Lighting</li> <li>Contemporary</li> <li>Elegant formal</li> <li>Specific design for neighbourhood</li> </ul>       | <ul><li>Concrete</li><li>Metal</li><li>Masonry</li></ul>                                                    | <ul><li>Max. height 4m at open areas</li><li>Max. height 10m at roadside</li></ul>                   | <ul><li>Open space</li><li>Entrance with bollard</li><li>Roadside</li></ul> |                                                                                                                                                                                                                                                                                                                                                                                                                                                                                                                                                                                                                                                                                                                                                                                                                                                                                                                                                                                                                                                                                                                                                                                                                                                                                                                                                                                                                                                                                                                                                                                                                                                                                                                                                                                                                                                                                                                                                                                                                                                                                                                                |
|                                                                                                 | <ul><li>Drainage</li><li>Swales</li><li>Concealed drains</li></ul>                                                          | <ul> <li>Culvert</li> <li>Concrete</li> <li>Drain cover on walkway to follow walkway 's material</li> </ul> | <ul><li>Visually attractive</li><li>Concealed drains</li></ul>                                       | <ul><li>Building lot</li></ul>                                              | The state of the s |
|                                                                                                 | <ul><li>Structures and Shelter</li><li>Informal</li><li>Vernacular</li></ul>                                                | <ul><li>Hardwood</li><li>Concrete</li><li>Masonry</li><li>Metal</li></ul>                                   | <ul> <li>To blend harmoniously with surrounding structure</li> <li>Durable</li> <li>Safe</li> </ul>  | - Open space                                                                |                                                                                                                                                                                                                                                                                                                                                                                                                                                                                                                                                                                                                                                                                                                                                                                                                                                                                                                                                                                                                                                                                                                                                                                                                                                                                                                                                                                                                                                                                                                                                                                                                                                                                                                                                                                                                                                                                                                                                                                                                                                                                                                                |
|                                                                                                 | ■ Signage □ Formal □ Informal □ Contemporary                                                                                | – Metal                                                                                                     | <ul> <li>To following Signage and<br/>Advertisement Design<br/>Guideline Putrajaya</li> </ul>        | <ul><li>Entrance</li><li>Open space</li><li>Pedestrian walkway</li></ul>    |                                                                                                                                                                                                                                                                                                                                                                                                                                                                                                                                                                                                                                                                                                                                                                                                                                                                                                                                                                                                                                                                                                                                                                                                                                                                                                                                                                                                                                                                                                                                                                                                                                                                                                                                                                                                                                                                                                                                                                                                                                                                                                                                |
|                                                                                                 | ■ Play feature □ Integrated □ Bright colour                                                                                 | <ul><li>Metal</li><li>Rubber matting</li><li>Plastic</li></ul>                                              | <ul><li>Conform to SIRIM standard</li><li>Safe</li><li>Attractive</li></ul>                          | - Open space                                                                |                                                                                                                                                                                                                                                                                                                                                                                                                                                                                                                                                                                                                                                                                                                                                                                                                                                                                                                                                                                                                                                                                                                                                                                                                                                                                                                                                                                                                                                                                                                                                                                                                                                                                                                                                                                                                                                                                                                                                                                                                                                                                                                                |