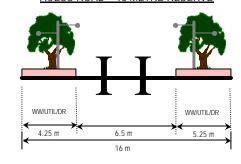

| Local Road             |  |  |  |  |
| Stop Control     | up to 1500                                                                            | up to 1500             |  |  |  |  |
| Traffic Signal   | Up to 4500                                                                            | Generally not required |  |  |  |  |
| Grade Separation | Generally not required                                                                | Generally not required |  |  |  |  |

## (iv) Transport Design Guide for Putrajaya

• Details on other design criteria to be referred to the Transport Design Guide for Putrajaya (1998)

## (iv) Typical Road Cross Section



### LOCAL ROAD – 22 METRE RESERVE



### ACESS ROAD - 16 METRE RESERVE



#### CUL-DE-SAC - 15 METRE RESERVE



### Note:

- WW/UTIL/DR : Common pedestrians walkway utility and drainage reserve
- Minimum cover to all utilities should be 1.5 metre
- Cul-De-Sac are permitted for bungalows only serving typically no more than 25 units
- Minimum cover to all utilities should be 1.5 metre

### PLANNING REQUIREMENTS: INFRASTRUCTURE AND UTILITIES

### **UTILITIES**

### (i) Environment

- The detailed platform levels shall be determined at the D.0 approval stage
- All earthworks must comply with the Environmental Management Guidelines of Putrajaya and Earthwork By-Laws (Perbadanan Putrajaya 1996)

### (ii) Electricity

- The electricity supply for PB16 is mostly used for residential which are approximately 90% of the total Electrical Energy required.
- Provision of ad