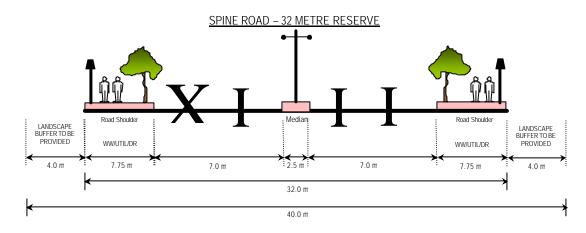

### (iv) Visibility Standards for Priority Junction

 Because minor road are uncontrolled. It is essential that adequate standards of visibility are archieved in the layout and that sight distances take account of the speed of traffic on the major road. The standards for providing clear visibility for minor road traffic are set out in the figure given

### (iv) Transport Design Guide for Putrajaya

Details on other design criteria to be referred to the Transport Design Guide for Putrajaya (1998)

### Visibility Standards for Priority Junction



### Local Dualling to Create Protected Right-Turn Lane

Ensure adequate forward visibility for drivers turning right

### PLANNING REQUIREMENTS: TRAFFIC AND TRANSPORTATION

### ROAD NETWORK AND DESIGN STANDARD

## (iv) Typical Road Cross Section



### LOCAL ROAD – 22 METRE RESERVE



### ACESS ROAD - 16 METRE RESERVE



### CUL-DE-SAC – 15 METRE RESERVE



#### Note:

- WW/UTIL/DR: Common pedestrians walkway utility and drainage reserve
- Minimum cover to all utilities should be 15 metre
- Cul-De-Sac are permitted for bungalows only serving typically no more than 25 units
- Minimum cover to all utilities should be 15 metre

### PLANNING REQUIREMENTS: INFRASTRUCTURE AND UTILITIES

### **UTILITIES**

### (i) Environment

- The detailed platform levels shall be determined at the D.0 approval stage
- All earthworks must comply with the Environmental Management Guidelines of Putrajaya and Earthwork By-Laws (Perbadanan Putrajaya 1996)

## (ii) Electricity

- The electricity supply for PB15 is mostly used for residential which are approx