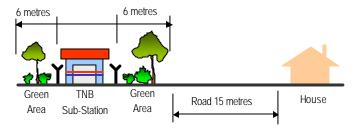

|                           |                                                                 |                                                                                                             | PLANNING REQUI                                                                          | REMENT : LANDSCAP                   | PE                                                                                                                                                                                                                                                                                                                                                                                                                                                                                                                                                                                                                                                                                                                                                                                                                                                                                                                                                                                                                                                                                                                                                                                                                                                                                                                                                                                                                                                                                                                                                                                                                                                                                                                                                                                                                                                                                                                                                                                                                                                                                                                             |
|---------------------------|-----------------------------------------------------------------|-------------------------------------------------------------------------------------------------------------|-----------------------------------------------------------------------------------------|-------------------------------------|--------------------------------------------------------------------------------------------------------------------------------------------------------------------------------------------------------------------------------------------------------------------------------------------------------------------------------------------------------------------------------------------------------------------------------------------------------------------------------------------------------------------------------------------------------------------------------------------------------------------------------------------------------------------------------------------------------------------------------------------------------------------------------------------------------------------------------------------------------------------------------------------------------------------------------------------------------------------------------------------------------------------------------------------------------------------------------------------------------------------------------------------------------------------------------------------------------------------------------------------------------------------------------------------------------------------------------------------------------------------------------------------------------------------------------------------------------------------------------------------------------------------------------------------------------------------------------------------------------------------------------------------------------------------------------------------------------------------------------------------------------------------------------------------------------------------------------------------------------------------------------------------------------------------------------------------------------------------------------------------------------------------------------------------------------------------------------------------------------------------------------|
| LANDUSE                   | DESIGN STYLE                                                    | MATERIALS                                                                                                   | GENERAL REQUIREMENT                                                                     | USE/LOCATION                        |                                                                                                                                                                                                                                                                                                                                                                                                                                                                                                                                                                                                                                                                                                                                                                                                                                                                                                                                                                                                                                                                                                                                                                                                                                                                                                                                                                                                                                                                                                                                                                                                                                                                                                                                                                                                                                                                                                                                                                                                                                                                                                                                |
| □ Residential<br>(Landed) | ■ Paving, walls and steps □ Informal □ Formal □ Contemporary    | <ul> <li>Paving / Step</li> <li>Clay brick</li> <li>Concrete</li> <li>Interlocking block etc</li> </ul>     | <ul><li>Anti slippery surface</li><li>Max. gradient 8%</li><li>Durable</li></ul>        | Building compound                   |                                                                                                                                                                                                                                                                                                                                                                                                                                                                                                                                                                                                                                                                                                                                                                                                                                                                                                                                                                                                                                                                                                                                                                                                                                                                                                                                                                                                                                                                                                                                                                                                                                                                                                                                                                                                                                                                                                                                                                                                                                                                                                                                |
|                           |                                                                 | <ul><li>□ Walls</li><li>− Key stone</li><li>− Concrete</li><li>− Fencing brick etc.</li></ul>               | Harmonize with     surrounding     To screen the wall with     planting                 | <ul><li>Building compound</li></ul> |                                                                                                                                                                                                                                                                                                                                                                                                                                                                                                                                                                                                                                                                                                                                                                                                                                                                                                                                                                                                                                                                                                                                                                                                                                                                                                                                                                                                                                                                                                                                                                                                                                                                                                                                                                                                                                                                                                                                                                                                                                                                                                                                |
|                           | ■ Fence, Gate and Barrier □ Contemporary □ Formal □ Traditional | <ul><li>Hardwood</li><li>Metal</li><li>Masonry</li></ul>                                                    | To follow Fencing Design Guideline Putrajaya                                            | – Boundary line                     | Sec 1 Very Property                                                                                                                                                                                                                                                                                                                                                                                                                                                                                                                                                                                                                                                                                                                                                                                                                                                                                                                                                                                                                                                                                                                                                                                                                                                                                                                                                                                                                                                                                                                                                                                                                                                                                                                                                                                                                                                                                                                                                                                                                                                                                                            |
|                           | ■ Lighting □ Contemporary □ Informal □ Formal                   | <ul><li>Hardwood</li><li>Metal</li><li>Concrete</li></ul>                                                   | <ul><li>Durable</li><li>Attractive</li><li>Safe</li></ul>                               | Building compound                   |                                                                                                                                                                                                                                                                                                                                                                                                                                                                                                                                                                                                                                                                                                                                                                                                                                                                                                                                                                                                                                                                                                                                                                                                                                                                                                                                                                                                                                                                                                                                                                                                                                                                                                                                                                                                                                                                                                                                                                                                                                                                                                                                |
|                           | ■ Drainage □ Swales □ Concealed drains                          | <ul> <li>Culvert</li> <li>Concrete</li> <li>Drain cover on walkway to follow walkway 's material</li> </ul> | Visually attractive     Concealed drains                                                | <ul><li>Building lot</li></ul>      | The state of the s |
|                           | ■ Planting □ Formal □ Informal                                  | <ul><li>Tree</li><li>Palm</li><li>Shrub</li><li>Groundcover</li></ul>                                       | <ul><li>Non-poisonous species</li><li>Strong branch</li><li>Medium size trees</li></ul> | Building compound                   |                                                                                                                                                                                                                                                                                                                                                                                                                                                                                                                                                                                                                                                                                                                                                                                                                                                                                                                                                                                                                                                                                                                                                                                                                                                                                                                                                                                                                                                                                                                                                                                                                                                                                                                                                                                                                                                                                                                                                                                                                                                                                                                                |
|                           | <ul> <li>Irrigation Strategy</li> </ul>                         | Tap from storage tank or JBA m                                                                              | ain or tap from JBA main                                                                |                                     | •                                                                                                                                                                                                                                                                                                                                                                                                                                                                                                                                                                                                                                                                                                                                                                                                                                                                                                                                                                                                                                                                                                                                                                                                                                                                                                                                                                                                                                                                                                                                                                                                                                                                                                                                                                                                                                                                                                                                                                                                                                                                                                                              |