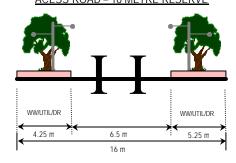

| Generally not required |  |  |

## (iv) Visibility Standards for Priority Junction

 Because minor road are uncontrolled. It is essential that adequate standards of visibility are archieved in the layout and that sight distances take account of the speed of traffic on the major road. The standards for providing clear visibility for minor road traffic are set out in the figure given

## (v) Transport Design Guide for Putrajaya

• Details on other design criteria to be referred to the Transport Design Guide for Putrajaya (1998)







### PLANNING REQUIREMENTS: TRAFFIC AND TRANSPORTATION

### ROAD NETWORK AND DESIGN STANDARD

## (v) Typical Road Cross Section



### LOCAL ROAD – 22 METRE RESERVE



### ACESS ROAD – 16 METRE RESERVE



### CUL-DE-SAC - 15 METRE RESERVE



### Note:

- WW/UTIL/DR : Common pedestrians walkway utility and drainage reserve
- Minimum cover to all utilities should be 1.5 metre
- Cul-De-Sac are permitted for bungalows only serving typically no more than 25 units
- Minimum cover to all utilities should be 1.5 metre

## vii) Petrol Station Access



### PLANNING REQUIREMENTS: INFRASTRUCTURE AND UTILITIES

### **UTILITIES**

### (i) Environment

- A shared waste treatment facility must be provided
- The detailed platform levels shall be determined at the D.0 approval stage
- All earthworks must comply with the Environmental Management Guidelines of Putrajaya and Earthwork By-Laws (Perbadanan Putrajaya 1996)

### (ii) Electricity

- The electricity supply for PB14 is mostly used for residential w