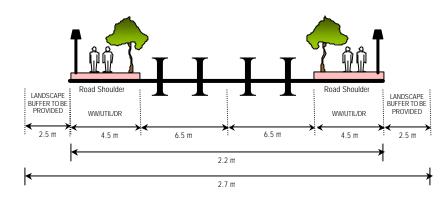

|                                                                                                 |                                                                                                                             |                                                                                                             | PLANNING REQU                                                                                        | JIREMENT : LANDSCA                                                          | NPE .                                                                                                                                                                                                                                                                                                                                                                                                                                                                                                                                                                                                                                                                                                                                                                                                                                                                                                                                                                                                                                                                                                                                                                                                                                                                                                                                                                                                                                                                                                                                                                                                                                                                                                                                                                                                                                                                                                                                                                                                                                                                                                                          |
|-------------------------------------------------------------------------------------------------|-----------------------------------------------------------------------------------------------------------------------------|-------------------------------------------------------------------------------------------------------------|------------------------------------------------------------------------------------------------------|-----------------------------------------------------------------------------|--------------------------------------------------------------------------------------------------------------------------------------------------------------------------------------------------------------------------------------------------------------------------------------------------------------------------------------------------------------------------------------------------------------------------------------------------------------------------------------------------------------------------------------------------------------------------------------------------------------------------------------------------------------------------------------------------------------------------------------------------------------------------------------------------------------------------------------------------------------------------------------------------------------------------------------------------------------------------------------------------------------------------------------------------------------------------------------------------------------------------------------------------------------------------------------------------------------------------------------------------------------------------------------------------------------------------------------------------------------------------------------------------------------------------------------------------------------------------------------------------------------------------------------------------------------------------------------------------------------------------------------------------------------------------------------------------------------------------------------------------------------------------------------------------------------------------------------------------------------------------------------------------------------------------------------------------------------------------------------------------------------------------------------------------------------------------------------------------------------------------------|
| LANDUSE                                                                                         | DESIGN STYLE                                                                                                                | MATERIALS                                                                                                   | GENERAL REQUIREMENT                                                                                  | USE/LOCATION                                                                |                                                                                                                                                                                                                                                                                                                                                                                                                                                                                                                                                                                                                                                                                                                                                                                                                                                                                                                                                                                                                                                                                                                                                                                                                                                                                                                                                                                                                                                                                                                                                                                                                                                                                                                                                                                                                                                                                                                                                                                                                                                                                                                                |
| <ul> <li>Residential</li> <li>(Condominium,</li> <li>Government</li> <li>apartment )</li> </ul> | ■ Paving / Step, Wall □ Formal                                                                                              | <ul> <li>Paving / Step</li> <li>Clay brick</li> <li>Concrete</li> <li>Interlocking block etc</li> </ul>     | <ul><li>Anti slippery surface</li><li>Max-gradient of 8%</li><li>Durable</li></ul>                   | <ul><li>Open space</li><li>Walkway</li></ul>                                |                                                                                                                                                                                                                                                                                                                                                                                                                                                                                                                                                                                                                                                                                                                                                                                                                                                                                                                                                                                                                                                                                                                                                                                                                                                                                                                                                                                                                                                                                                                                                                                                                                                                                                                                                                                                                                                                                                                                                                                                                                                                                                                                |
|                                                                                                 |                                                                                                                             | □ <b>Wall</b> - Keystone  - Facing Brick  - Concrete etc.                                                   | <ul> <li>Harmonize with surrounding environment</li> <li>To screen the wall with planting</li> </ul> | <ul><li>Slope areas</li></ul>                                               |                                                                                                                                                                                                                                                                                                                                                                                                                                                                                                                                                                                                                                                                                                                                                                                                                                                                                                                                                                                                                                                                                                                                                                                                                                                                                                                                                                                                                                                                                                                                                                                                                                                                                                                                                                                                                                                                                                                                                                                                                                                                                                                                |
|                                                                                                 | <ul> <li>Site Furniture</li> <li>Contemporary</li> <li>Elegant formal</li> <li>Specific design for neighbourhood</li> </ul> | <ul><li>Hardwood</li><li>Metal</li><li>Concrete</li></ul>                                                   | <ul><li>Vandalism proof</li><li>Durable</li><li>Functional</li><li>Safe</li></ul>                    | <ul><li>Open space</li><li>Resting areas</li></ul>                          |                                                                                                                                                                                                                                                                                                                                                                                                                                                                                                                                                                                                                                                                                                                                                                                                                                                                                                                                                                                                                                                                                                                                                                                                                                                                                                                                                                                                                                                                                                                                                                                                                                                                                                                                                                                                                                                                                                                                                                                                                                                                                                                                |
|                                                                                                 | <ul> <li>Lighting</li> <li>Contemporary</li> <li>Elegant formal</li> <li>Specific design for neighbourhood</li> </ul>       | <ul><li>Concrete</li><li>Metal</li><li>Masonry</li></ul>                                                    | <ul><li>Max. height 4m at open areas</li><li>Max. height 10m at roadside</li></ul>                   | <ul><li>Open space</li><li>Entrance with bollard</li><li>Roadside</li></ul> |                                                                                                                                                                                                                                                                                                                                                                                                                                                                                                                                                                                                                                                                                                                                                                                                                                                                                                                                                                                                                                                                                                                                                                                                                                                                                                                                                                                                                                                                                                                                                                                                                                                                                                                                                                                                                                                                                                                                                                                                                                                                                                                                |
|                                                                                                 | <ul><li>Drainage</li><li>Swales</li><li>Concealed drains</li></ul>                                                          | <ul> <li>Culvert</li> <li>Concrete</li> <li>Drain cover on walkway to follow walkway 's material</li> </ul> | <ul><li>Visually attractive</li><li>Concealed drains</li></ul>                                       | <ul><li>Building lot</li></ul>                                              | The state of the s |
|                                                                                                 | <ul><li>Structures and Shelter</li><li>Informal</li><li>Vernacular</li></ul>                                                | <ul><li>Hardwood</li><li>Concrete</li><li>Masonry</li><li>Metal</li></ul>                                   | <ul> <li>To blend harmoniously with surrounding structure</li> <li>Durable</li> <li>Safe</li> </ul>  | - Open space                                                                |                                                                                                                                                                                                                                                                                                                                                                                                                                                                                                                                                                                                                                                                                                                                                                                                                                                                                                                                                                                                                                                                                                                                                                                                                                                                                                                                                                                                                                                                                                                                                                                                                                                                                                                                                                                                                                                                                                                                                                                                                                                                                                                                |
|                                                                                                 | ■ Signage □ Formal □ Informal □ Contemporary                                                                                | – Metal                                                                                                     | <ul> <li>To following Signage and<br/>Advertisement Design<br/>Guideline Putrajaya</li> </ul>        | <ul><li>Entrance</li><li>Open space</li><li>Pedestrian walkway</li></ul>    |                                                                                                                                                                                                                                                                                                                                                                                                                                                                                                                                                                                                                                                                                                                                                                                                                                                                                                                                                                                                                                                                                                                                                                                                                                                                                                                                                                                                                                                                                                                                                                                                                                                                                                                                                                                                                                                                                                                                                                                                                                                                                                                                |
|                                                                                                 | ■ Play feature □ Integrated □ Bright colour                                                                                 | <ul><li>Metal</li><li>Rubber matting</li><li>Plastic</li></ul>                                              | <ul><li>Conform to SIRIM standard</li><li>Safe</li><li>Attractive</li></ul>                          | - Open space                                                                |                                                                                                                                                                                                                                                                                                                                                                                                                                                                                                                                                                                                                                                                                                                                                                                                                                                                                                                                                                                                                                                                                                                                                                                                                                                                                                                                                                                                                                                                                                                                                                                                                                                                                                                                                                                                                                                                                                                                                                                                                                                                                                                                |