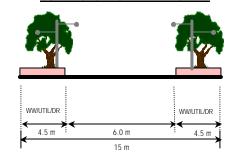

|                                                                                                 |                                                                                                                             |                                                                                                             | PLANNING REQU                                                                                        | JIREMENT : LANDSCA                                                          | NPE .                                                                                                                                                                                                                                                                                                                                                                                                                                                                                                                                                                                                                                                                                                                                                                                                                                                                                                                                                                                                                                                                                                                                                                                                                                                                                                                                                                                                                                                                                                                                                                                                                                                                                                                                                                                                                                                                                                                                                                                                                                                                                                                          |
|-------------------------------------------------------------------------------------------------|-----------------------------------------------------------------------------------------------------------------------------|-------------------------------------------------------------------------------------------------------------|------------------------------------------------------------------------------------------------------|-----------------------------------------------------------------------------|--------------------------------------------------------------------------------------------------------------------------------------------------------------------------------------------------------------------------------------------------------------------------------------------------------------------------------------------------------------------------------------------------------------------------------------------------------------------------------------------------------------------------------------------------------------------------------------------------------------------------------------------------------------------------------------------------------------------------------------------------------------------------------------------------------------------------------------------------------------------------------------------------------------------------------------------------------------------------------------------------------------------------------------------------------------------------------------------------------------------------------------------------------------------------------------------------------------------------------------------------------------------------------------------------------------------------------------------------------------------------------------------------------------------------------------------------------------------------------------------------------------------------------------------------------------------------------------------------------------------------------------------------------------------------------------------------------------------------------------------------------------------------------------------------------------------------------------------------------------------------------------------------------------------------------------------------------------------------------------------------------------------------------------------------------------------------------------------------------------------------------|
| LANDUSE                                                                                         | DESIGN STYLE                                                                                                                | MATERIALS                                                                                                   | GENERAL REQUIREMENT                                                                                  | USE/LOCATION                                                                |                                                                                                                                                                                                                                                                                                                                                                                                                                                                                                                                                                                                                                                                                                                                                                                                                                                                                                                                                                                                                                                                                                                                                                                                                                                                                                                                                                                                                                                                                                                                                                                                                                                                                                                                                                                                                                                                                                                                                                                                                                                                                                                                |
| <ul> <li>Residential</li> <li>(Condominium,</li> <li>Government</li> <li>apartment )</li> </ul> | ■ Paving / Step, Wall □ Formal                                                                                              | <ul> <li>Paving / Step</li> <li>Clay brick</li> <li>Concrete</li> <li>Interlocking block etc</li> </ul>     | <ul><li>Anti slippery surface</li><li>Max-gradient of 8%</li><li>Durable</li></ul>                   | <ul><li>Open space</li><li>Walkway</li></ul>                                |                                                                                                                                                                                                                                                                                                                                                                                                                                                                                                                                                                                                                                                                                                                                                                                                                                                                                                                                                                                                                                                                                                                                                                                                                                                                                                                                                                                                                                                                                                                                                                                                                                                                                                                                                                                                                                                                                                                                                                                                                                                                                                                                |
|                                                                                                 |                                                                                                                             | □ <b>Wall</b> - Keystone  - Facing Brick  - Concrete etc.                                                   | <ul> <li>Harmonize with surrounding environment</li> <li>To screen the wall with planting</li> </ul> | <ul><li>Slope areas</li></ul>                                               |                                                                                                                                                                                                                                                                                                                                                                                                                                                                                                                                                                                                                                                                                                                                                                                                                                                                                                                                                                                                                                                                                                                                                                                                                                                                                                                                                                                                                                                                                                                                                                                                                                                                                                                                                                                                                                                                                                                                                                                                                                                                                                                                |
|                                                                                                 | <ul> <li>Site Furniture</li> <li>Contemporary</li> <li>Elegant formal</li> <li>Specific design for neighbourhood</li> </ul> | <ul><li>Hardwood</li><li>Metal</li><li>Concrete</li></ul>                                                   | <ul><li>Vandalism proof</li><li>Durable</li><li>Functional</li><li>Safe</li></ul>                    | <ul><li>Open space</li><li>Resting areas</li></ul>                          |                                                                                                                                                                                                                                                                                                                                                                                                                                                                                                                                                                                                                                                                                                                                                                                                                                                                                                                                                                                                                                                                                                                                                                                                                                                                                                                                                                                                                                                                                                                                                                                                                                                                                                                                                                                                                                                                                                                                                                                                                                                                                                                                |
|                                                                                                 | <ul> <li>Lighting</li> <li>Contemporary</li> <li>Elegant formal</li> <li>Specific design for neighbourhood</li> </ul>       | <ul><li>Concrete</li><li>Metal</li><li>Masonry</li></ul>                                                    | <ul><li>Max. height 4m at open areas</li><li>Max. height 10m at roadside</li></ul>                   | <ul><li>Open space</li><li>Entrance with bollard</li><li>Roadside</li></ul> |                                                                                                                                                                                                                                                                                                                                                                                                                                                                                                                                                                                                                                                                                                                                                                                                                                                                                                                                                                                                                                                                                                                                                                                                                                                                                                                                                                                                                                                                                                                                                                                                                                                                                                                                                                                                                                                                                                                                                                                                                                                                                                                                |
|                                                                                                 | <ul><li>Drainage</li><li>Swales</li><li>Concealed drains</li></ul>                                                          | <ul> <li>Culvert</li> <li>Concrete</li> <li>Drain cover on walkway to follow walkway 's material</li> </ul> | <ul><li>Visually attractive</li><li>Concealed drains</li></ul>                                       | <ul><li>Building lot</li></ul>                                              | The state of the s |
|                                                                                                 | <ul><li>Structures and Shelter</li><li>Informal</li><li>Vernacular</li></ul>                                                | <ul><li>Hardwood</li><li>Concrete</li><li>Masonry</li><li>Metal</li></ul>                                   | <ul> <li>To blend harmoniously with surrounding structure</li> <li>Durable</li> <li>Safe</li> </ul>  | - Open space                                                                |                                                                                                                                                                                                                                                                                                                                                                                                                                                                                                                                                                                                                                                                                                                                                                                                                                                                                                                                                                                                                                                                                                                                                                                                                                                                                                                                                                                                                                                                                                                                                                                                                                                                                                                                                                                                                                                                                                                                                                                                                                                                                                                                |
|                                                                                                 | ■ Signage □ Formal □ Informal □ Contemporary                                                                                | – Metal                                                                                                     | <ul> <li>To following Signage and<br/>Advertisement Design<br/>Guideline Putrajaya</li> </ul>        | <ul><li>Entrance</li><li>Open space</li><li>Pedestrian walkway</li></ul>    |                                                                                                                                                                                                                                                                                                                                                                                                                                                                                                                                                                                                                                                                                                                                                                                                                                                                                                                                                                                                                                                                                                                                                                                                                                                                                                                                                                                                                                                                                                                                                                                                                                                                                                                                                                                                                                                                                                                                                                                                                                                                                                                                |
|                                                                                                 | ■ Play feature □ Integrated □ Bright colour                                                                                 | <ul><li>Metal</li><li>Rubber matting</li><li>Plastic</li></ul>                                              | <ul><li>Conform to SIRIM standard</li><li>Safe</li><li>Attractive</li></ul>                          | - Open space                                                                |                                                                                                                                                                                                                                                                                                                                                                                                                                                                                                                                                                                                                                                                                                                                                                                                                                                                                                                                                                                                                                                                                                                                                                                                                                                                                                                                                                                                                                                                                                                                                                                                                                                                                                                                                                                                                                                                                                                                                                                                                                                                                                                                |