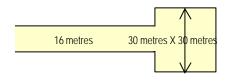

x</li> <li>Plot ratio – 0.5 max</li> </ul>                                                                                                                                                                                                       | <ul> <li>6m measured from the road reserve to the nearest permanent structure in the petrol station</li> <li>a min. landscape buffer of 5m shall be provided for petrol station located next to a residential building</li> </ul> | ■ 1 CPS : 150 GFA                                                        |  |  |  |

### PLANNING REQUIREMENTS: TRAFFIC AND TRANSPORTATION

### **ROAD NETWORK AND DESIGN STANDARD**

## (i) Network Type

- Spine Road 32 metres reserve
- Local Road 22 metres reserve
- Access Road 16 metres reserve
- Cul-De-Sac 15 metres reserve





## (ii) Road Capacity

- Spine Road 1000 pcu/hr/lane
- Local Road 700 pcu/hr/lane

## (iii) Junction Control Criteria

| Junction         | Total sum of 2-way traffic on the major road and heavier approach on minor road (PCU) |                        |  |  |
|------------------|---------------------------------------------------------------------------------------|------------------------|--|--|
| Control          | Spine Road                                                                            | Local Road             |  |  |
| Stop Control     | up to 1500                                                                            | up to 1500             |  |  |
| Traffic Signal   | Up to 4500                                                                            | Generall