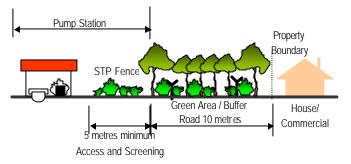

age will be discharged into the centralized trunk sewer system of Putrajaya (Level 1 & 2 works) at appropriate points
- The trunk sewers will terminate at two pump-stations. These two pump stations are PS1 in Precinct 9 and PS9 (Levels 1 & 2 works) located at the south of precinct 11, next to Road R3
- From PS1 and PS9, sewage will be conveyed via the centralized trunk sewer system to STP2 for treatment. However, STP2 is not scheduled to be ready until Year 2003. In the interim, sewage discharge will be temporary directed to the sewage switching station PS5 for onward conveyance to STP1 for treatment until the completion of STP2
- The buffer for a closed STP shall be 10 m to the nearest property boundary.
- The buffer for an open STP system shall be 30 m to the nearest property boundary.



### (v) Gas

- The gas supply for PB15 is mostly used for residential which are approximately 80% of the total gas requirements.
- Gas supply for PB15 will be served from a District Gas Station located at Precinct 9 through a medium pressure gas pipeline.
- Provisions of 4 nos. of area Gas Station are allocated within the Precinct 11 development to cater for the projected gas loading requirements, with total area reserve of 1.13 acres.
- Low-pressure gas pipeline reticulation from the Area Gas Station is planned to serve the gas requirements for the residential, commercial and other amenities.
- Safety provision for construction within the vicinity.
- (For details of Gas Pipeline Reserve Design refer Appendix 1)

### PLANNING REQUIREMENTS: INFRASTRUCTURE AND UTILITIES

### **UTILITIES**