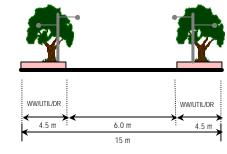

| Generally not required |  |  |

## (iv) Visibility Standards for Priority Junction

 Because minor road are uncontrolled. It is essential that adequate standards of visibility are archieved in the layout and that sight distances take account of the speed of traffic on the major road. The standards for providing clear visibility for minor road traffic are set out in the figure given

## (v) Transport Design Guide for Putrajaya

• Details on other design criteria to be referred to the Transport Design Guide for Putrajaya (1998)







### PLANNING REQUIREMENTS: TRAFFIC AND TRANSPORTATION

### ROAD NETWORK AND DESIGN STANDARD

## (v) Typical Road Cross Section



### LOCAL ROAD – 22 METRE RESERVE



### ACESS ROAD – 16 METRE RESERVE



### CUL-DE-SAC - 15 METRE RESERVE



### Note:

- WW/UTIL/DR : Common pedestrians walkway utility and drainage reserve
- Minimum cover to all utilities should be 1.5 metre
- Cul-De-Sac are permitted for bungalows only serving typically no more than 25 units
- Minimum cover to all utilities should be 1.5 metre

## vii) Petrol Station Access



### PLANNING REQUIREMENTS: INFRASTRUCTURE AND UTILITIES

### **UTILITIES**

### (i) Environment

- A shared waste treatment facility must be provided
- The detailed platform levels shall be determined at the D.0 approval stage
- All earthworks must comply with the Environmental Management Guidelines of Putrajaya and Earthwork By-Laws (Perbadanan Putrajaya 1996)

### (ii) Electricity

- The electricity supply for PB14 is mostly used for residential which are approximately 90% of the tot