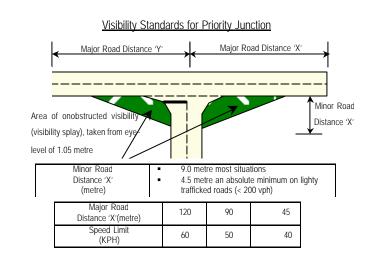

|  |  |
| Traffic Signal   | Up to 4500                                                                            | Generally not required |  |  |
| Grade Separation | Generally not required                                                                | Generally not required |  |  |

## (iv) Visibility Standards for Priority Junction

 Because minor road are uncontrolled. It is essential that adequate standards of visibility are archieved in the layout and that sight distances take account of the speed of traffic on the major road. The standards for providing clear visibility for minor road traffic are set out in the figure given

## (v) Transport Design Guide for Putrajaya

• Details on other design criteria to be referred to the Transport Design Guide for Putrajaya (1998)







### PLANNING REQUIREMENTS: TRAFFIC AND TRANSPORTATION

### ROAD NETWORK AND DESIGN STANDARD

## (v) Typical Road Cross Section



### LOCAL ROAD – 22 METRE RESERVE



### ACESS ROAD – 16 METRE RESERVE



### CUL-DE-SAC - 15 METRE RESERVE



### Note:

- WW/UTIL/DR : Common pedestrians walkway utility and drainage reserve
- Minimum cover to all utilities should be 1.5 metre
- Cul-De-Sac are permitted for bungalows only serving typically no more than 25 units
- Minimum cover to all utilities should be 1.5 metre

## vii) Petrol Station Access



### PLANNING REQUIREMENTS: INFRASTRUCTURE AND UTILITIES

### **UTILITIES**

### (i) Environment

- A shared waste treatment facility must be provided
- The detailed platform levels shall be determined at the D.0 approval stage
- All earthworks must