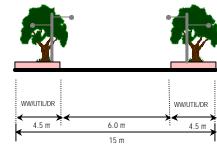

|                              |                                                                                                                    |                                                                                                             | PLANNING REQU                                                                                                                         | JIREMENT : LANDSCA                                               | PE                                                                                                                                                                                                                                                                                                                                                                                                                                                                                                                                                                                                                                                                                                                                                                                                                                                                                                                                                                                                                                                                                                                                                                                                                                                                                                                                                                                                                                                                                                                                                                                                                                                                                                                                                                                                                                                                                                                                                                                                                                                                                                                             |
|------------------------------|--------------------------------------------------------------------------------------------------------------------|-------------------------------------------------------------------------------------------------------------|---------------------------------------------------------------------------------------------------------------------------------------|------------------------------------------------------------------|--------------------------------------------------------------------------------------------------------------------------------------------------------------------------------------------------------------------------------------------------------------------------------------------------------------------------------------------------------------------------------------------------------------------------------------------------------------------------------------------------------------------------------------------------------------------------------------------------------------------------------------------------------------------------------------------------------------------------------------------------------------------------------------------------------------------------------------------------------------------------------------------------------------------------------------------------------------------------------------------------------------------------------------------------------------------------------------------------------------------------------------------------------------------------------------------------------------------------------------------------------------------------------------------------------------------------------------------------------------------------------------------------------------------------------------------------------------------------------------------------------------------------------------------------------------------------------------------------------------------------------------------------------------------------------------------------------------------------------------------------------------------------------------------------------------------------------------------------------------------------------------------------------------------------------------------------------------------------------------------------------------------------------------------------------------------------------------------------------------------------------|
| LANDUSE                      | DESIGN STYLE                                                                                                       | MATERIALS                                                                                                   | GENERAL REQUIREMENT                                                                                                                   | USE/LOCATION                                                     |                                                                                                                                                                                                                                                                                                                                                                                                                                                                                                                                                                                                                                                                                                                                                                                                                                                                                                                                                                                                                                                                                                                                                                                                                                                                                                                                                                                                                                                                                                                                                                                                                                                                                                                                                                                                                                                                                                                                                                                                                                                                                                                                |
| □ Roadside                   | <ul><li>Paving, walls and steps</li><li>Formal</li><li>Contemporary</li></ul>                                      | <ul> <li>Paving / Step</li> <li>Clay brick</li> <li>Concrete</li> <li>Interlocking paver etc.</li> </ul>    | <ul> <li>Anti slippery surface</li> <li>Max. gradient 8%</li> <li>Max. Gradient for super elevation 2%</li> </ul>                     | – Roadside                                                       |                                                                                                                                                                                                                                                                                                                                                                                                                                                                                                                                                                                                                                                                                                                                                                                                                                                                                                                                                                                                                                                                                                                                                                                                                                                                                                                                                                                                                                                                                                                                                                                                                                                                                                                                                                                                                                                                                                                                                                                                                                                                                                                                |
|                              |                                                                                                                    | <ul><li>Wall</li><li>Key stone</li><li>Concrete</li><li>Granite stone etc.</li></ul>                        | Harmonize with     surrounding environment     To screen the wall with     planting                                                   | <ul><li>Slope areas</li></ul>                                    |                                                                                                                                                                                                                                                                                                                                                                                                                                                                                                                                                                                                                                                                                                                                                                                                                                                                                                                                                                                                                                                                                                                                                                                                                                                                                                                                                                                                                                                                                                                                                                                                                                                                                                                                                                                                                                                                                                                                                                                                                                                                                                                                |
|                              | <ul><li>Site Furniture</li><li>Contemporary</li></ul>                                                              | <ul><li>Hardwood</li><li>Masonry</li><li>Metal</li></ul>                                                    | <ul><li>Vandalism proof</li><li>Safe</li><li>Attractive</li></ul>                                                                     | <ul><li>Junction</li></ul>                                       | TOTAL STATE OF THE PARTY OF THE |
|                              | <ul> <li>Lighting</li> <li>Robust</li> <li>Minimal</li> <li>Reflect character of adjacent neighbourhood</li> </ul> | <ul><li>Timber</li><li>Metal</li></ul>                                                                      | <ul><li>Max. height 4m at open areas</li><li>Max. height 10m at roadside</li></ul>                                                    | <ul><li>Footpaths</li><li>Cycle track</li><li>Car park</li></ul> |                                                                                                                                                                                                                                                                                                                                                                                                                                                                                                                                                                                                                                                                                                                                                                                                                                                                                                                                                                                                                                                                                                                                                                                                                                                                                                                                                                                                                                                                                                                                                                                                                                                                                                                                                                                                                                                                                                                                                                                                                                                                                                                                |
|                              | <ul> <li>Drainage</li> <li>Swales/Natural drain</li> <li>Concealed drains</li> </ul>                               | <ul> <li>Culvert</li> <li>Concrete</li> <li>Drain cover on walkway to follow walkway 's material</li> </ul> | Visually attractive     Naturally blend with surrounding                                                                              | <ul><li>Open space</li><li>plaza</li></ul>                       | The state of the s |
|                              | <ul> <li>Signage</li> <li>Contemporary</li> <li>Formal</li> <li>Simple</li> <li>Clear</li> </ul>                   | <ul><li>– Masonry</li><li>– Metal</li><li>– Hardwood</li></ul>                                              | <ul> <li>Clear</li> <li>Vandalism proof</li> <li>To following Signage and<br/>Advertisement Design<br/>Guideline Putrajaya</li> </ul> | <ul><li>Junction</li></ul>                                       |                                                                                                                                                                                                                                                                                                                                                                                                                                                                                                                                                                                                                                                                                                                                                                                                                                                                                                                                                                                                                                                                                                                                                                                                                                                                                                                                                                                                                                                                                                                                                                                                                                                                                                                                                                                                                                                                                                                                                                                                                                                                                                                                |
|                              | ■ Planting □ Formal                                                                                                | <ul><li>Shade medium size tree</li><li>Palm</li><li>Shrub</li></ul>                                         | <ul><li>Provide ample shade</li><li>Hardly Plants</li><li>Attractive</li></ul>                                                        | – Roadside                                                       |                                                                                                                                                                                                                                                                                                                                                                                                                                                                                                                                                                                                                                                                                                                                                                                                                                                                                                                                                                                                                                                                                                                                                                                                                                                                                                                                                                                                                                                                                                                                                                                                                                                                                                                                                                                                                                                                                                                                                                                                                                                                                                                                |
| □ Drain reserve<br>(Covered) | ■ Planting □ Natural □ Tropical                                                                                    | – Palm<br>– Tree<br>– Shrub                                                                                 | <ul><li>Non-poisonous species</li><li>Harmonize with surrounding environment</li></ul>                                                | – Drain reserve                                                  |                                                                                                                                                                                                                                                                                                                                                                                                                                                                                                                                                                                                                                                                                                                                                                                                                                                                                                                                                                                                                                                                                                                                                                                                                                                                                                                                                                                                                                                                                                                                                                                                                                                                                                                                                                                                                                                                                                                                                                                                                                                                                                                                |