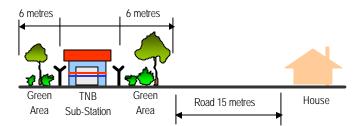

|                                                                                                 |                                                                                                                             |                                                                                                             | PLANNING REQU                                                                                        | JIREMENT : LANDSCA                                                          | NPE .                                                                                                                                                                                                                                                                                                                                                                                                                                                                                                                                                                                                                                                                                                                                                                                                                                                                                                                                                                                                                                                                                                                                                                                                                                                                                                                                                                                                                                                                                                                                                                                                                                                                                                                                                                                                                                                                                                                                                                                                                                                                                                                          |
|-------------------------------------------------------------------------------------------------|-----------------------------------------------------------------------------------------------------------------------------|-------------------------------------------------------------------------------------------------------------|------------------------------------------------------------------------------------------------------|-----------------------------------------------------------------------------|--------------------------------------------------------------------------------------------------------------------------------------------------------------------------------------------------------------------------------------------------------------------------------------------------------------------------------------------------------------------------------------------------------------------------------------------------------------------------------------------------------------------------------------------------------------------------------------------------------------------------------------------------------------------------------------------------------------------------------------------------------------------------------------------------------------------------------------------------------------------------------------------------------------------------------------------------------------------------------------------------------------------------------------------------------------------------------------------------------------------------------------------------------------------------------------------------------------------------------------------------------------------------------------------------------------------------------------------------------------------------------------------------------------------------------------------------------------------------------------------------------------------------------------------------------------------------------------------------------------------------------------------------------------------------------------------------------------------------------------------------------------------------------------------------------------------------------------------------------------------------------------------------------------------------------------------------------------------------------------------------------------------------------------------------------------------------------------------------------------------------------|
| LANDUSE                                                                                         | DESIGN STYLE                                                                                                                | MATERIALS                                                                                                   | GENERAL REQUIREMENT                                                                                  | USE/LOCATION                                                                |                                                                                                                                                                                                                                                                                                                                                                                                                                                                                                                                                                                                                                                                                                                                                                                                                                                                                                                                                                                                                                                                                                                                                                                                                                                                                                                                                                                                                                                                                                                                                                                                                                                                                                                                                                                                                                                                                                                                                                                                                                                                                                                                |
| <ul> <li>Residential</li> <li>(Condominium,</li> <li>Government</li> <li>apartment )</li> </ul> | ■ Paving / Step, Wall □ Formal                                                                                              | <ul> <li>Paving / Step</li> <li>Clay brick</li> <li>Concrete</li> <li>Interlocking block etc</li> </ul>     | <ul><li>Anti slippery surface</li><li>Max-gradient of 8%</li><li>Durable</li></ul>                   | <ul><li>Open space</li><li>Walkway</li></ul>                                |                                                                                                                                                                                                                                                                                                                                                                                                                                                                                                                                                                                                                                                                                                                                                                                                                                                                                                                                                                                                                                                                                                                                                                                                                                                                                                                                                                                                                                                                                                                                                                                                                                                                                                                                                                                                                                                                                                                                                                                                                                                                                                                                |
|                                                                                                 |                                                                                                                             | □ <b>Wall</b> - Keystone  - Facing Brick  - Concrete etc.                                                   | <ul> <li>Harmonize with surrounding environment</li> <li>To screen the wall with planting</li> </ul> | <ul><li>Slope areas</li></ul>                                               |                                                                                                                                                                                                                                                                                                                                                                                                                                                                                                                                                                                                                                                                                                                                                                                                                                                                                                                                                                                                                                                                                                                                                                                                                                                                                                                                                                                                                                                                                                                                                                                                                                                                                                                                                                                                                                                                                                                                                                                                                                                                                                                                |
|                                                                                                 | <ul> <li>Site Furniture</li> <li>Contemporary</li> <li>Elegant formal</li> <li>Specific design for neighbourhood</li> </ul> | <ul><li>Hardwood</li><li>Metal</li><li>Concrete</li></ul>                                                   | <ul><li>Vandalism proof</li><li>Durable</li><li>Functional</li><li>Safe</li></ul>                    | <ul><li>Open space</li><li>Resting areas</li></ul>                          |                                                                                                                                                                                                                                                                                                                                                                                                                                                                                                                                                                                                                                                                                                                                                                                                                                                                                                                                                                                                                                                                                                                                                                                                                                                                                                                                                                                                                                                                                                                                                                                                                                                                                                                                                                                                                                                                                                                                                                                                                                                                                                                                |
|                                                                                                 | <ul> <li>Lighting</li> <li>Contemporary</li> <li>Elegant formal</li> <li>Specific design for neighbourhood</li> </ul>       | <ul><li>Concrete</li><li>Metal</li><li>Masonry</li></ul>                                                    | <ul><li>Max. height 4m at open areas</li><li>Max. height 10m at roadside</li></ul>                   | <ul><li>Open space</li><li>Entrance with bollard</li><li>Roadside</li></ul> |                                                                                                                                                                                                                                                                                                                                                                                                                                                                                                                                                                                                                                                                                                                                                                                                                                                                                                                                                                                                                                                                                                                                                                                                                                                                                                                                                                                                                                                                                                                                                                                                                                                                                                                                                                                                                                                                                                                                                                                                                                                                                                                                |
|                                                                                                 | <ul><li>Drainage</li><li>Swales</li><li>Concealed drains</li></ul>                                                          | <ul> <li>Culvert</li> <li>Concrete</li> <li>Drain cover on walkway to follow walkway 's material</li> </ul> | <ul><li>Visually attractive</li><li>Concealed drains</li></ul>                                       | <ul><li>Building lot</li></ul>                                              | The state of the s |
|                                                                                                 | <ul><li>Structures and Shelter</li><li>Informal</li><li>Vernacular</li></ul>                                                | <ul><li>Hardwood</li><li>Concrete</li><li>Masonry</li><li>Metal</li></ul>                                   | <ul> <li>To blend harmoniously with surrounding structure</li> <li>Durable</li> <li>Safe</li> </ul>  | - Open space                                                                |                                                                                                                                                                                                                                                                                                                                                                                                                                                                                                                                                                                                                                                                                                                                                                                                                                                                                                                                                                                                                                                                                                                                                                                                                                                                                                                                                                                                                                                                                                                                                                                                                                                                                                                                                                                                                                                                                                                                                                                                                                                                                                                                |
|                                                                                                 | ■ Signage □ Formal □ Informal □ Contemporary                                                                                | – Metal                                                                                                     | <ul> <li>To following Signage and<br/>Advertisement Design<br/>Guideline Putrajaya</li> </ul>        | <ul><li>Entrance</li><li>Open space</li><li>Pedestrian walkway</li></ul>    |                                                                                                                                                                                                                                                                                                                                                                                                                                                                                                                                                                                                                                                                                                                                                                                                                                                                                                                                                                                                                                                                                                                                                                                                                                                                                                                                                                                                                                                                                                                                                                                                                                                                                                                                                                                                                                                                                                                                                                                                                                                                                                                                |
|                                                                                                 | ■ Play feature □ Integrated □ Bright colour                                                                                 | <ul><li>Metal</li><li>Rubber matting</li><li>Plastic</li></ul>                                              | <ul><li>Conform to SIRIM standard</li><li>Safe</li><li>Attractive</li></ul>                          | - Open space                                                                |                                                                                                                                                                                                                                                                                                                                                                                                                                                                                                                                                                                                                                                                                                                                                                                                                                                                                                                                                                                                                                                                                                                                                                                                                                                                                                                                                                                                                                                                                                                                                                                                                                                                                                                                                                                                                                                                                                                                                                                                                                                                                                                                |