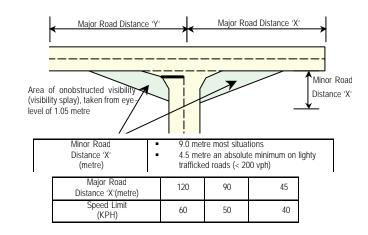

| Generally not required |  |  |
| Grade Separation | Generally not required                                                                | Generally not required |  |  |

### (iv) Visibility Standards for Priority Junction

 Because minor road are uncontrolled. It is essential that adequate standards of visibility are archieved in the layout and that sight distances take account of the speed of traffic on the major road. The standards for providing clear visibility for minor road traffic are set out in the figure given

### (iv) Transport Design Guide for Putrajaya

Details on other design criteria to be referred to the Transport Design Guide for Putrajaya (1998)

### Visibility Standards for Priority Junction



### Local Dualling to Create Protected Right-Turn Lane

Ensure adequate forward visibility for drivers turning right

### PLANNING REQUIREMENTS: TRAFFIC AND TRANSPORTATION

### ROAD NETWORK AND DESIGN STANDARD

## (iv) Typical Road Cross Section



### LOCAL ROAD – 22 METRE RESERVE



### ACESS ROAD - 16 METRE RESERVE



### CUL-DE-SAC – 15 METRE RESERVE



#### Note:

- WW/UTIL/DR: Common pedestrians walkway utility and drainage reserve
- Minimum cover to all utilities should be 15 metre
- Cul-De-Sac are permitted for bungalows only serving typically no more than 25 units
- Minimum cover to all utilities should be 15 metre

### PLANNING REQUIREMENTS: INFRASTRUCTURE AND UTILITIES

### **UTILITIES**

### (i) Environment

- The detailed platform levels shall be determined at the D.0 approv